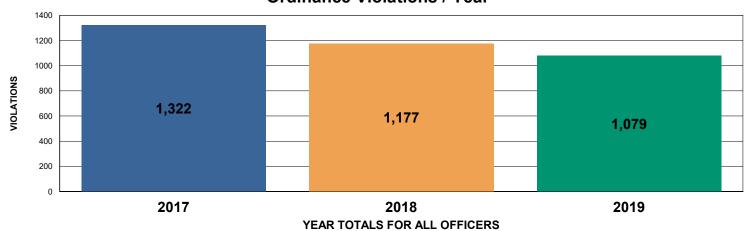

| 4     |
| Ordinance - Abandoned Vehicles  | 66  | 39  | 50  | 34  | 18  | 48  | 38  | 293   |
| Ordinance - Abate Graffiti      | 2   | 0   | 1   | 0   | 6   | 2   | 1   | 12    |
| Ordinance - Land Use Violations | 1   | 0   | 2   | 1   | 2   | 1   | 0   | 7     |
| Ordinance - Oth Violation       | 34  | 30  | 51  | 45  | 40  | 74  | 68  | 342   |
| Ordinance - Tall Grass          | 0   | 0   | 0   | 0   | 87  | 34  | 17  | 138   |
| 2019 Total                      | 141 | 99  | 148 | 116 | 205 | 197 | 173 | 1,079 |
| 2018 Total                      | 176 | 133 | 156 | 182 | 223 | 167 | 140 | 1,177 |
| 2017 Total                      | 94  | 126 | 176 | 177 | 290 | 284 | 175 | 1,322 |

#### **Ordinance Violations / Code Enforcement Officers**



#### **Ordinance Violations / Year**





Agenda Item

#### August 26 2019

TO: Honorable Mayor and City Council

FROM: Jim Row, Assistant City Administrator

SUBJECT: Community Center Citizen Advisory Committee

#### **RECOMMENDATION:**

It is recommended that the City Council approve the attached amendment to the resolution establishing a Community Center Citizens Advisory Committee (CAC); specifying objectives; and providing membership composition.

#### **BACKGROUND/ DISCUSSION:**

At their June 24, 2019 meeting, the City Council adopted a resolution establishing a Community Center Citizens Advisory Committee (CAC).

The CAC, as established by the enclosed resolution, will assist the City by reviewing the community center design work and providing critical feedback to City staff, the design team, the City Administrator, an