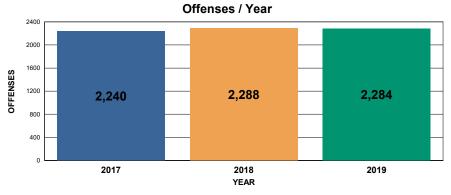

# MONTHLY ARRESTS BY OFFENSES 2019 Year to Date

| CHARGE DESCRIPTION                                        | Jan                                              | Feb | Mar | Apr | May    | Jun | Jul    | Total                      |
|-----------------------------------------------------------|--------------------------------------------------|-----|-----|-----|--------|-----|--------|----------------------------|
| AGGRAVATED ASSAULT                                        | 2                                                | 2 1 | 1   | 3   | 5      | 2   | 6      | 20                         |
| ANIMAL CRUELTY                                            | (                                                | ) ( | 0   | 1   | 0      | 0   | 2      | 3                          |
| ANIMAL ORDINANCES                                         | (                                                | 3 1 | 4   | 0   | 3      | 2   | 2      | 18                         |
| ARSON                                                     | (                                                | ) 2 | 2 0 | 0   | 0      | 0   | 0      | 2                          |
| ASSAULT SIMPLE                                            | 10                                               | ) 9 | 1   | 9   | 10     | 11  | 9      | 59                         |
| ATTEMPTED MURDER                                          | (                                                | ) ( | 0   | 1   | 0      | 0   | 0      | 1                          |
| BURGLARY - BUSINESS                                       | (                                                |     |     | 0   | 0      | 0   | 0      | 1                          |
| BURGLARY - OTHER STRUCTURE                                |                                                  |     |     | _   | 1      | 0   | 1      | 2                          |
| BURGLARY - RESIDENCE                                      |                                                  | 1 0 |     | _   | 4      | 1   | 2      | 11                         |
| CHILD NEGLECT                                             | (                                                |     |     | _   | 0      | 1   | 0      |                            |
| CRIME DAMAGE-NO VANDALISM OR ARSON                        |                                                  |     |     | -   | 1      | 0   | 2      | 11                         |
| CRIMINAL MISTREATMENT                                     | 1                                                |     |     |     | 0      | 0   | 1      | 1                          |
| CURFEW                                                    | -                                                | ı c |     |     | 0      | 1   | 6      | 9                          |
|                                                           | - (                                              |     |     |     |        | 3   | 10     | 46                         |
| CUSTODY - MENTAL                                          |                                                  |     |     |     |        |     |        |                            |
| CUSTODY - PROTECITVE                                      |                                                  |     |     |     |        | 0   | 0      | 2                          |
| DISORDERLY CONDUCT                                        |                                                  | 10  |     |     |        | 13  |        | 60                         |
| DRIVING UNDER INFLUENCE                                   |                                                  |     |     |     |        | 8   |        | 47                         |
| DRUG LAW VIOLATIONS                                       | (                                                |     |     |     |        | 23  |        | 99                         |
| DWS/REVOKED-MISDEMEANOR                                   |                                                  | 1   |     | _   | 1      | 1   | 2      | 9                          |
| ELUDE                                                     | (                                                | ) ( | _   |     |        | 0   | 4      | 7                          |
| ESCAPE FROM YOUR CUSTODY                                  | (                                                | ) ( |     |     | I      | 0   | 0      | 2                          |
| FAIL TO DISPLAY OPERATORS LICENSE                         | •                                                |     | 0   | -   | 0      | 1   | 1      | 3                          |
| FORCIBLE RAPE                                             | 3                                                | 3 ( | 0   | 2   | 1      | 1   | 0      | 7                          |
| FORGERY/COUNTERFEITING                                    | 2                                                | 2 ( | 3   | 1   | 2      | 1   | 4      | 13                         |
| FRAUD - BY DECEPTION/FALSE PRETENSES                      | •                                                | l C | 3   | 0   | 1      | 2   | 0      | 7                          |
| FRAUD - CREDIT CARD/AUTOMATIC TELLER MACHINE              | (                                                | ) ( | ) 1 | 0   | 0      | 2   | 0      | 3                          |
| FRAUD - NOT SUFFICIENT FUNDS CHECK                        | (                                                | ) ( | 0   | 1   | 0      | 0   | 0      | 1                          |
| FRAUD - WIRE                                              | (                                                | ) ( | 0   | 1   | 0      | 0   | 0      | 1                          |
| FUGITIVE ARREST FOR ANOTHER AGENCY                        | 45                                               | 26  | 37  | 37  | 38     | 36  | 51     | 270                        |
| FURNISHING                                                | (                                                |     |     |     | 0      | 0   | 0      | 1                          |
| GARBAGE LITTERING                                         |                                                  |     |     |     | 0      | 0   | 0      | 1                          |
| HIT AND RUN FELONY                                        |                                                  | _   | _   | _   | 1      | 0   | 0      | 2                          |
| HIT AND RUN-MISDEMEANOR                                   |                                                  | -   |     |     | -      | 2   | 3      | 24                         |
| IDENTITY THEFT                                            |                                                  |     |     |     | 2      | 2   | 1      | 8                          |
| INTIMIDATION /OTHER CRIMINAL THREAT                       |                                                  | 1 2 | _   |     |        | 2   | 5      | 18                         |
| INVASION OF PERSONAL PRIVACY                              | (                                                | _   |     | _   |        | 1   | 0      | 1                          |
|                                                           |                                                  |     | _   | _   |        |     |        |                            |
| KIDNAP - FOR ADDITIONAL CRIMINAL PURPOSE                  | (                                                |     |     |     | 0<br>2 | 0   | 0<br>1 | 1<br>9                     |
| MINOR IN POSSESSION                                       |                                                  |     |     |     | I      |     |        |                            |
| MINOR ON PREMISES                                         | (                                                | 1   | _   | _   |        | 1   | 0      | 1                          |
| MOTOR VEHICLE THEFT                                       |                                                  | 1 1 | _   |     | 2      | 4   | 4      | 12                         |
| OTHER DEPOYAGE                                            | -                                                | 7 2 |     |     |        | 6   |        | 41                         |
| RECKLESS DRIVING                                          |                                                  | 4   | _   |     |        | 2   | 5      | 23                         |
| RECKLESSLY ENDANDERING                                    | 2                                                | 2 2 |     |     | 5      | 1   | 4      | 16                         |
| RESTRAINING ORDER VIOLATION                               |                                                  | 1   | C   |     |        | 1   | 1      | 7                          |
| ROBBERY - CAR JACKING                                     | (                                                | _   |     |     | I      | 1   | 0      | 1                          |
| ROBBERY - CONV.STORE                                      | (                                                | ) ( |     |     |        | 0   | 0      | 1                          |
| ROBBERY - OTHER                                           | (                                                | ) ( |     |     | I      | 1   | 0      | 1                          |
| RUNAWAY                                                   | (                                                | ) ( | 0   | 0   | 1      | 2   | 0      | 3                          |
| SEX CRIME - CONTRIBUTE TO SEX DELINQUENCY                 | •                                                | l C | ) 1 | 0   | 0      | 0   | 0      | 2                          |
| SEX CRIME - EXPOSER                                       |                                                  | I C | ) 1 | 0   | I      | 0   | 0      | 2                          |
| SEX CRIME - FORCIBLE SODOMY                               | 2                                                | 2 0 | 0   | _   | - 1    | 1   | 0      | 3                          |
| SEX CRIME - INCEST                                        |                                                  |     |     |     | - 1    | 0   | 0      | 2                          |
| SEX CRIME - MOLEST (PHYSICAL)                             | <del>                                     </del> | 1 0 |     | _   | - 1    | 0   | 0      | 3<br>2<br>2<br>3<br>2<br>1 |
| SEX CRIME - MOLEST (FITTSICAL) SEX CRIME - NON-FORCE RAPE | (                                                |     |     |     |        |     | 1      | 3                          |
| OLA ONIMIL - MON-I ONGE RAFE                              | 1 (                                              | 1 ( | , I | l U | U      | ı   | ı      | 3                          |

# MONTHLY ARRESTS BY OFFENSES 2019 Year to Date

|                                                 | Jan | Feb | Mar | Apr | May | Jun | Jul | Total |
|-------------------------------------------------|-----|-----|-----|-----|-----|-----|-----|-------|
| SEX CRIME - OTHER                               | 1   | 0   | 0   | C   | 0   | 1   | 0   | 2     |
| SEX CRIME - SEXUAL ASSAULT WITH AN OBJECT       | 1   | 0   | 0   | 1   | 0   | 2   | 2 0 | 4     |
| STALKER                                         | C   | 1   | 1   | C   | 2   | C   | 0   | 4     |
| STOLEN PROPERTY - RECEIVING, BUYING, POSSESSING | C   | ) 1 | 0   | C   | 0   | 2   | 2 1 | 4     |
| THEFT - BICYCLE                                 | C   | 0   | 0   | C   | 0   | C   | ) 1 | 1     |
| THEFT - BUILDING                                | 1   | 0   | 0   | 1   | 0   | 1   | 1   | 4     |
| THEFT - FROM MOTOR VEHICLE                      | 4   | . 1 | 3   | C   | 0   | C   | ) 1 | 9     |
| THEFT - OTHER                                   | 5   | 1   | 0   | 2   | 1   | 7   | 1   | 17    |
| THEFT - PURSE SNATCH                            | C   | ) 1 | 0   | C   | 0   | C   | 0   | 1     |
| THEFT - SHOPLIFT                                | 2   | 8   | 7   | 5   | 12  | 5   | 13  | 52    |
| TRAFFIC VIOLATIONS                              | 10  | 11  | 8   | 7   | 8   | 4   | 17  | 65    |
| TRESPASS                                        | 18  | 3   | 9   | 6   | 7   | 6   | 12  | 61    |
| UNAUTHORIZED ENTRY INTO MOTOR VEHICLE           | 1   | 1   | 2   | C   | 0   | C   | 0   | 4     |
| VANDALISM                                       | 1   | 0   | 2   | C   | 1   | 1   | 1   | 6     |
| VEHICLE RECOVERD FOR OTHER AGENCY               | 1   | 0   | 5   | 1   | 1   | 1   | 0   | 9     |
| WEAPON - CARRY CONCEALED                        | 1   | 1   | 1   | 1   | 0   | 2   | 0   | 6     |
| WEAPON - EX FELON IN POSSESSION                 | 1   | 0   |     | 1   | 0   | 1   | 0   | 4     |
| WEAPON - POSSESS ILLEGAL                        | C   | 2   | 1   | 4   | . 3 | 4   | 3   | 17    |
| WEAPON - SHOOTING IN PROHIBITED AREA            | C   | 1   | 0   | C   | 0   | C   | 2   | 3     |