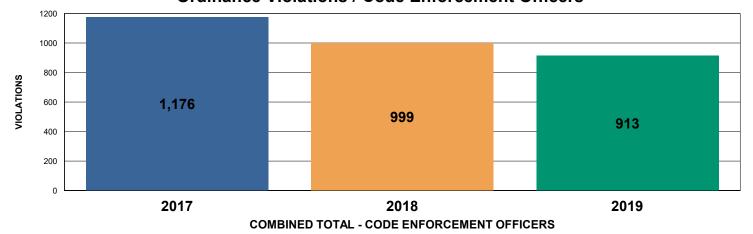

| 0   | 1   | 0   | 0   | 2   | 0   | 1   | 4     |
| Ordinance - Abandoned Vehicles  | 66  | 39  | 50  | 34  | 18  | 48  | 38  | 293   |
| Ordinance - Abate Graffiti      | 2   | 0   | 1   | 0   | 6   | 2   | 1   | 12    |
| Ordinance - Land Use Violations | 1   | 0   | 2   | 1   | 2   | 1   | 0   | 7     |
| Ordinance - Oth Violation       | 34  | 30  | 51  | 45  | 40  | 74  | 68  | 342   |
| Ordinance - Tall Grass          | 0   | 0   | 0   | 0   | 87  | 34  | 17  | 138   |
| 2019 Total                      | 141 | 99  | 148 | 116 | 205 | 197 | 173 | 1,079 |
| 2018 Total                      | 176 | 133 | 156 | 182 | 223 | 167 | 140 | 1,177 |
| 2017 Total                      | 94  | 126 | 176 | 177 | 290 | 284 | 175 | 1,322 |

#### **Ordinance Violations / Code Enforcement Officers**



#### **Ordinance Violations / Year**





Agenda Item

#### August 26 2019

TO: Honorable Mayor and City Council

FROM: Jim Row, Assistant City Administrator

SUBJECT: Community Center Citizen Advisory Committee

#### **RECOMMENDATION:**

It is recommended that the City Council approve the attached amendment to the resolution establishing a Community Center Citizens Advisory Committee (CAC); specifying objectives; and providing membership composition.

#### **BACKGROUND/ DISCUSSION:**

At their June 24, 2019 meeting, the City Council adopted a resolution establishing a Community Center Citizens Advisory Committee (CAC).

The CAC, as established by the enclosed resolution, will assist the City by reviewing the community center design work and providing critical feedback to City staff, the