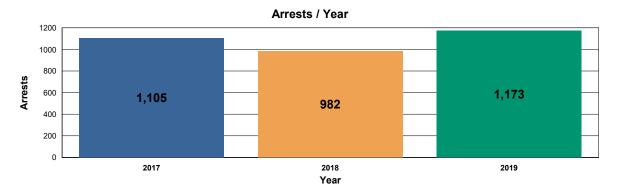

|            | Jan | Feb | Mar | Apr | May | Jun | Jul | Total |
|------------|-----|-----|-----|-----|-----|-----|-----|-------|
| 2019 Total | 178 | 115 | 157 | 146 | 172 | 174 | 231 | 1,173 |
| 2018 Total | 187 | 111 | 138 | 136 | 147 | 101 | 162 | 982   |
| 2017 Total | 135 | 169 | 176 | 166 | 164 | 143 | 152 | 1105  |