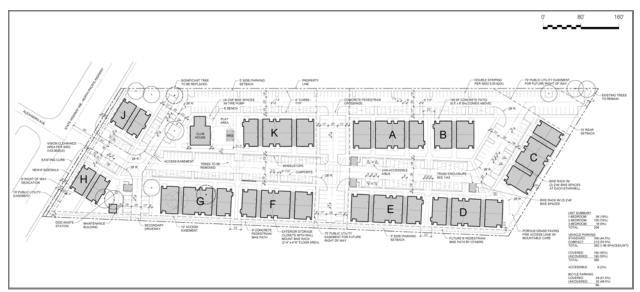

- **12. PLANNING COMMISSION OR ADMINISTRATIVE LAND USE ACTIONS** These are Planning Commission or Administrative Land Use actions that may be called up by the City Council.
  - A. Call-Up Briefing: Planning Commission Approval of Design Review, Property Line Adjustment, and Variance Applications for Pacific Valley Apartments at 1310 & 1340 N. Pacific Hwy (DR 2019-03, PLA 2019-03, & VAR 2019-02)

<u>Recommended Action</u>: Staff recommends no action and briefs the Council on this item pursuant to <u>Woodburn Development Ordinance</u> (<u>WDO</u>) Section 4.02.02. The Council may call up this item for review if desired and, by majority vote, initiate a review of this decision.