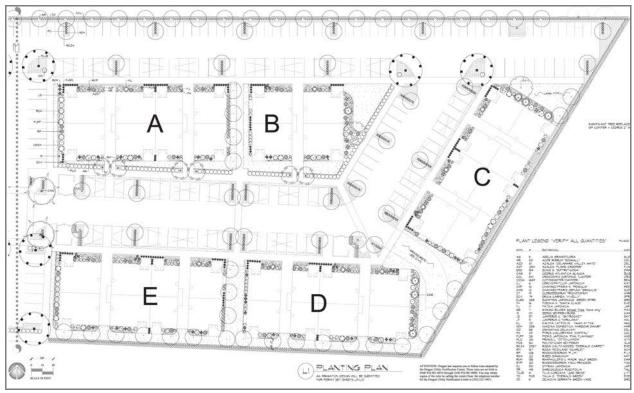

- **12. PLANNING COMMISSION OR ADMINISTRATIVE LAND USE ACTIONS** These are Planning Commission or Administrative Land Use actions that may be called up by the City Council.
  - A. Call-Up Briefing: Planning Commission Approval of Design Review, Property Line Adjustment, and Variance Applications for Pacific Valley Apartments at 1310 & 1340 N. Pacific Hwy (DR 2019-03, PLA 2019-03, & VAR 2019-02)

<u>Recommended Action</u>: Staff recommends no action and briefs the Council on this item pursuant to <u>Woodburn Development Ordinance</u> (<u>WDO</u>) Section 4.02.02. The Council may call up this item for review if desired and, by majority vote, initiate a review of this decision.