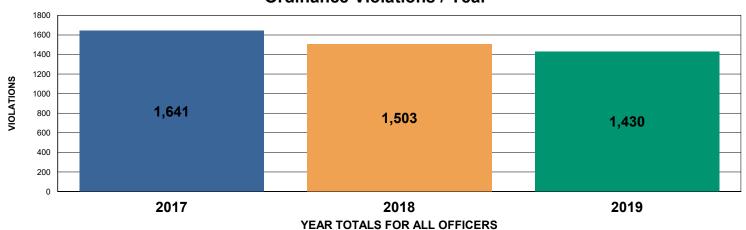

42  | 386   |
| Ordinance - Abate Graffiti      |     | 0   | 1   | 0   | 6   | 2   | 1   | 4   | 3   | 19    |
| Ordinance - Land Use Violations |     | 0   | 2   | 1   | 2   | 1   | 0   | 4   | 3   | 14    |
| Ordinance - Oth Violation       | 34  | 30  | 51  | 45  | 40  | 74  | 68  | 60  | 53  | 455   |
| Ordinance - Tall Grass          |     | 0   | 0   | 0   | 87  | 34  | 17  | 8   | 1   | 147   |
| 2019 Total                      | 141 | 99  | 148 | 116 | 205 | 197 | 173 | 207 | 144 | 1,430 |
| 2018 Total                      | 176 | 133 | 156 | 182 | 223 | 167 | 140 | 205 | 121 | 1,503 |
| 2017 Total                      | 94  | 126 | 176 | 177 | 290 | 284 | 175 | 170 | 149 | 1,641 |

#### **Ordinance Violations / Code Enforcement Officers**



#### **Ordinance Violations / Year**





# Agenda Item

October 28, 2019

TO: Honorable Mayor and City Council

FROM: Jim Row, Assistant City Administrator

SUBJECT: U.S. Census Complete Count Committee

#### **RECOMMENDATION:**

That the City Council adopt a resolution creating a U.S. Census Complete Count Committee (CCC) to assist with the process of increasing Woodburn residents' awareness of and motivation to respond to the U.S. Census.

#### **BACKGROUND**:

Recently, Mayor Eric Swenson, asked staff to prepare a resolution creating a U.S. Census Complete Count Committee (CCC) for the purpose of helping to ensure a high level of participation by Woodburn residents.

The U.S. Constitution (Article I, Section 2) mandates a headcount every 10 years of everyone residing in the 50 states, Puerto Rico, and the Island Areas of t