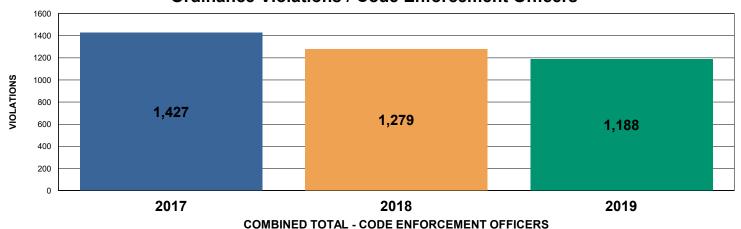

| 50  | 34  | 18  | 48  | 38  | 51  | 42  | 386   |
| Ordinance - Abate Graffiti      |     | 0   | 1   | 0   | 6   | 2   | 1   | 4   | 3   | 19    |
| Ordinance - Land Use Violations |     | 0   | 2   | 1   | 2   | 1   | 0   | 4   | 3   | 14    |
| Ordinance - Oth Violation       | 34  | 30  | 51  | 45  | 40  | 74  | 68  | 60  | 53  | 455   |
| Ordinance - Tall Grass          |     | 0   | 0   | 0   | 87  | 34  | 17  | 8   | 1   | 147   |
| 2019 Total                      | 141 | 99  | 148 | 116 | 205 | 197 | 173 | 207 | 144 | 1,430 |
| 2018 Total                      | 176 | 133 | 156 | 182 | 223 | 167 | 140 | 205 | 121 | 1,503 |
| 2017 Total                      | 94  | 126 | 176 | 177 | 290 | 284 | 175 | 170 | 149 | 1,641 |

#### **Ordinance Violations / Code Enforcement Officers**



#### **Ordinance Violations / Year**





# Agenda Item

October 28, 2019

TO: Honorable Mayor and City Council

FROM: Jim Row, Assistant City Administrator

SUBJECT: U.S. Census Complete Count Committee

#### **RECOMMENDATION:**

That the City Council adopt a resolution creating a U.S. Census Complete Count Committee (CCC) to assist with the process of increasing Woodburn residents' awareness of and motivation to respond to the U.S. Census.

#### **BACKGROUND**:

Recently, Mayor Eric Swenson, asked staff to prepare a resolution creating a U.S. Census Complete Count Committee (CCC) for the purpose of helping to ensure a high level of participation by Woodburn residents.

The U.S. Constitution (Article I, Section 2) mandates a headcount every 10 years of everyone residing in the 50 states