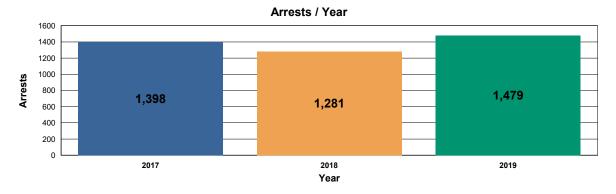

|            | Jan | Feb | Mar | Apr | May | Jun | Jul | Aug | Sep | Total |
|------------|-----|-----|-----|-----|-----|-----|-----|-----|-----|-------|
| 2019 Total | 178 | 115 | 157 | 146 | 172 | 174 | 231 | 172 | 134 | 1,479 |
| 2018 Total | 187 | 111 | 138 | 136 | 147 | 101 | 162 | 155 | 144 | 1281  |
| 2017 Total | 135 | 169 | 176 | 166 | 164 | 143 | 152 | 155 | 138 | 1398  |