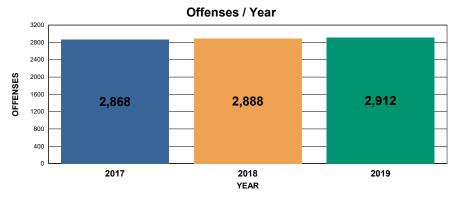

REA            | 1   | 3                   | 1   | 0   | 1          | 1     | 4   | 2   | 1   | 14    |
|                                                 |     |                     |     |     | May        | Jun   | Jul | Aug | Sep | Total |
| 2019 Total                                      | 330 | 235                 | 325 | 297 | 371        | 374   | 352 | 346 | 282 | 2,912 |
| 2018 Total                                      | 409 | 284                 | 317 | 342 | 316        | 309   | 311 | 308 | 292 | 2,888 |
| 2017 Total                                      | 322 | 202                 | 355 | 317 | 330        | 307   | 317 | 324 | 307 | 2,868 |
| 2017 TOtal                                      | JZZ | <b>4</b> 3 <b>2</b> | JJ3 | 311 | <b>330</b> | 307   | 31/ | JZI | 307 | 2,000 |



Page 2 of 2 19

# ORDINANCE VIOLATIONS 2019 Year to Date

10/21/2019

| Ordinance Discription           |     | Feb | Mar | Apr | Мау | Jun | Jul | Aug | Sep | Total |
|---------------------------------|-----|-----|-----|-----|-----|-----|-----|-----|-----|-------|
| Animal Complaint                |     | 29  | 44  | 36  | 50  | 38  | 48  | 80  | 40  | 403   |
| Ordiinance - Abate/Nuisances    |     | 1   | 0   | 0   | 2   | 0   | 1   | 0   | 2   | 6     |
| Ordinance - Abandoned Vehicles  |     | 39  | 50  | 34  | 18  | 48  | 38  | 51  | 42  | 386   |
| Ordinance - Abate Graffiti      |     | 0   | 1   | 0   | 6   | 2   | 1   | 4   | 3   | 19    |
| Ordinance - Land Use Violations |     | 0   | 2   | 1   | 2   | 1   | 0   | 4   | 3   | 14    |
| Ordinance - Oth Violation       | 34  |