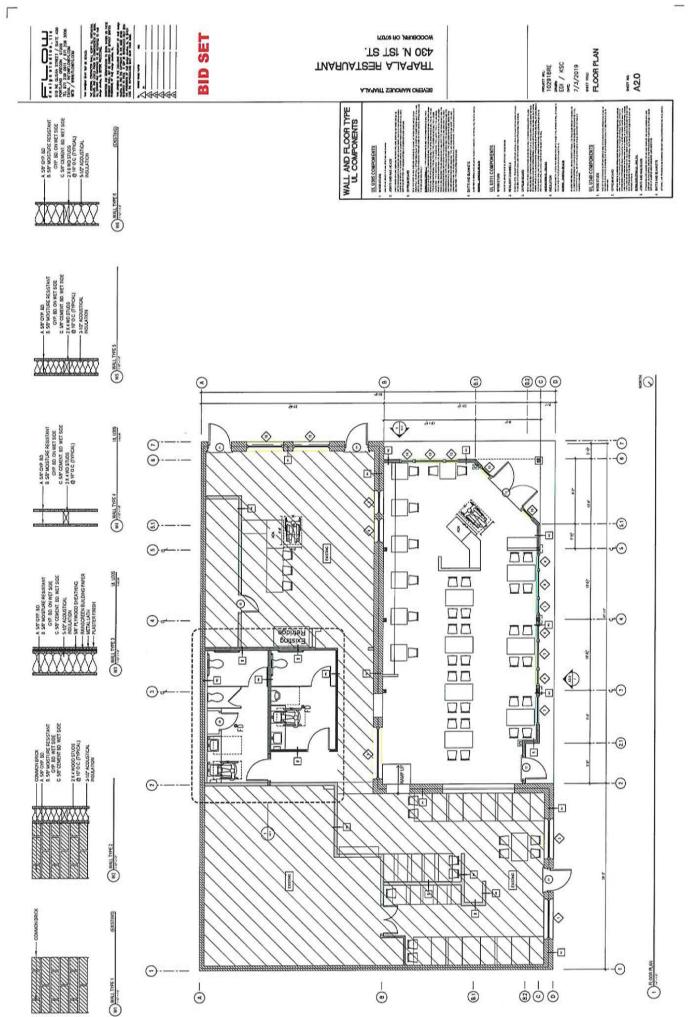

## SUBJECT: URG 2019.05: 430 N. First Street (Trapala Restaurant)

## BACKGROUND:

The Applicant owns and operates the restaurant at 430 N. First and has discussed his expansion plans with staff for more than two years. The current footprint of the restaurant is small and the goal is to enclose the exterior seating area to create a much larger dining area. The plans will also remodel the existing interior and upgrade the restrooms. These proposed changes will greatly enhance this very popular downtown restaurant and provide for a more enjoyable dining experience.

## PROPOSAL:

The scope of the project is to remodel and expand the existing restaurant. The Applicant has provided three construction estimates as well as the proposed plans, which are in the process of submitting to the City's Planning Department.

#### **Background:**

The Applicant owns and operates the restaurant at 430 N. First and has discussed his expansion plans with staff for more than two years. The current footprint of the restaurant is small and the goal is to enclose the exterior seating area to create a much larger dining area. The plans will also remodel the existing interior and upgrade the restrooms. These proposed changes will greatly enhance this very popular downtown restaurant and provide for a more enjoyable dining experience.

#### Proposal:

The scope of the project is to remodel and expand the existing restaurant. The Applicant has provided three construction estimates as well as the proposed plans which are in the process of submitting to the City's Planning Department.