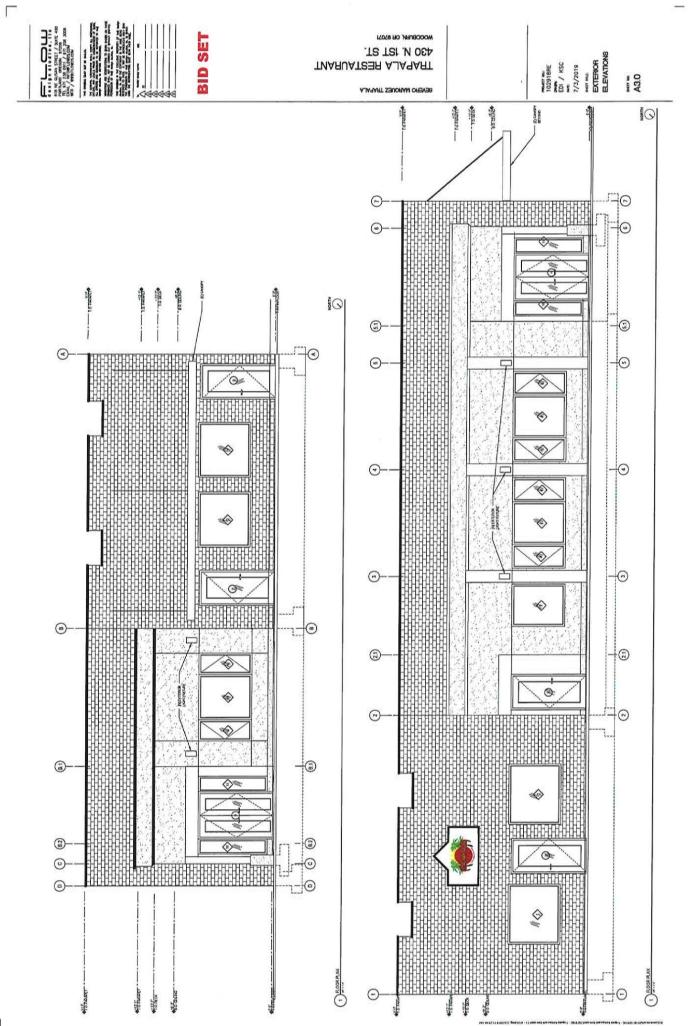

## PROPOSAL:

The scope of the project is to remodel and expand the existing restaurant. The Applicant has provided three construction estimates as well as the proposed plans, which are in the process of submitting to the City's Planning Department.

#### Proposal:

The scope of the project is to remodel and expand the existing restaurant. The Applicant has provided three construction estimates as well as the proposed plans which are in the process of submitting to the City's Planning Department.