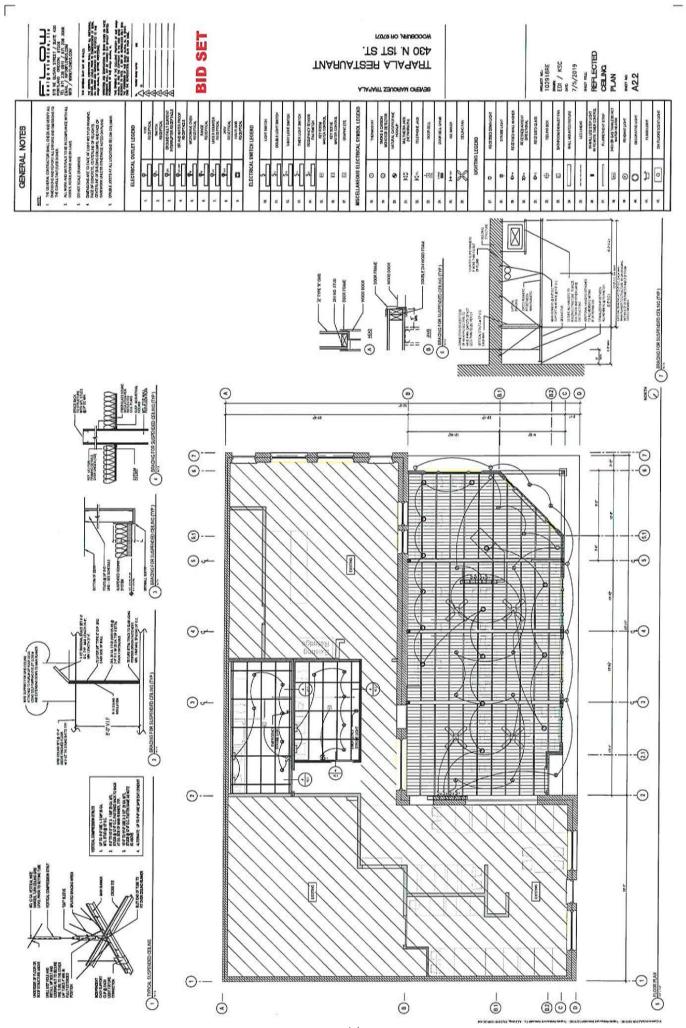

## PROPOSAL:

The scope of the project is to remodel and expand the existing restaurant. The Applicant has provided three construction estimates as well as the proposed plans, which are in the process of submitting to the City's Planning Department.

#### Proposal:

The scope of the project is to remodel and expand the existing restaurant. The Applicant has provided three construction estimates as well as the proposed plans which are in the process of submitting to the City's Planning Department.