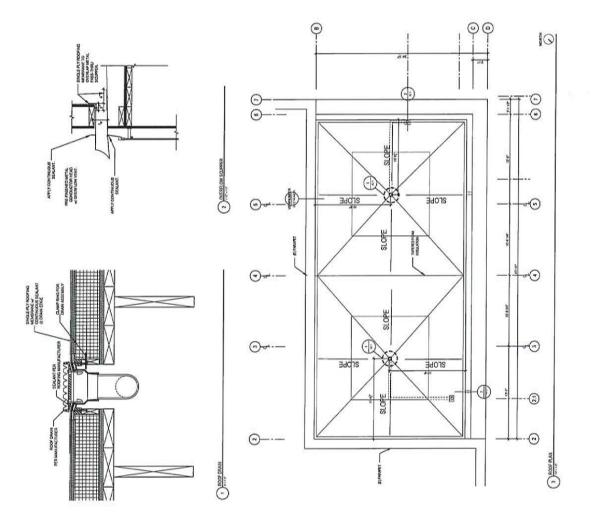

## PROPOSAL:

The scope of the project is to remodel and expand the existing restaurant. The Applicant has provided three construction estimates as well as the proposed plans, which are in the process of submitting to the City's Planning Department.

#### Proposal:

The scope of the project is to remodel and expand the existing restaurant. The Applicant has provided three construction estimates as well as the proposed plans which are in the process of submitting to the City's Planning Department.