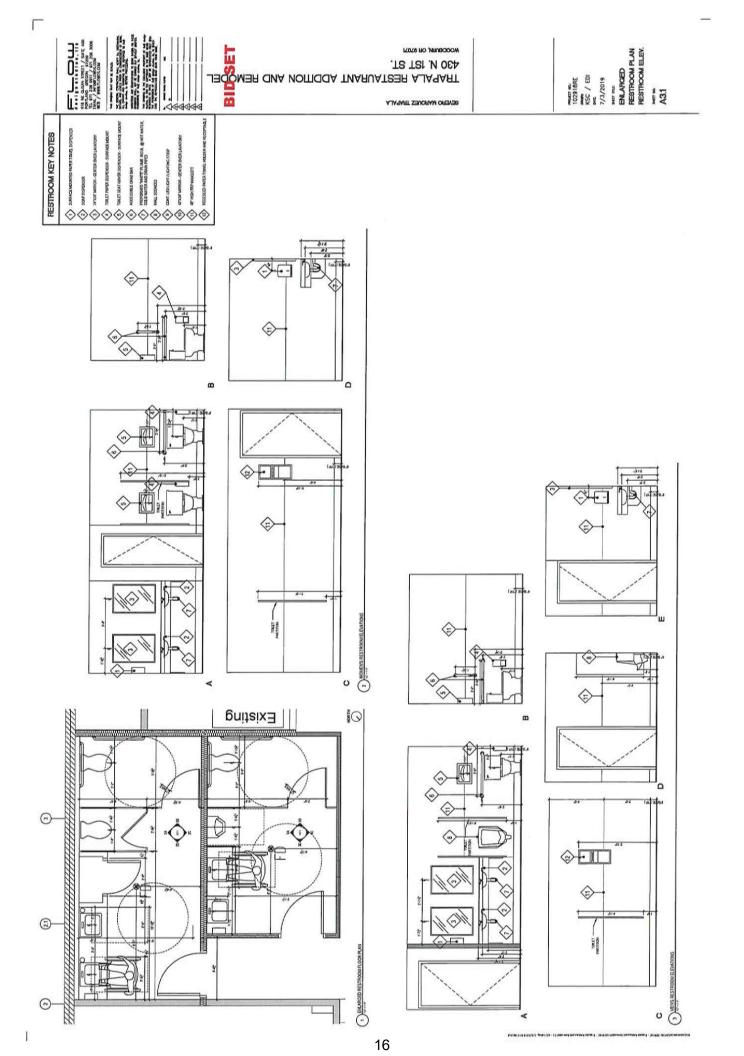

## BACKGROUND:

The Applicant owns and operates the restaurant at 430 N. First and has discussed his expansion plans with staff for more than two years. The current footprint of the restaurant is small and the goal is to enclose the exterior seating area to create a much larger dining area. The plans will also remodel the existing interior and upgrade the restrooms. These proposed changes will greatly enhance this very popular downtown restaurant and provide for a more enjoyable dining experience.

## PROPOSAL:

The scope of the project is to remodel and expand the existing restaurant. The Applicant has provided three construction estimates as well as the proposed plans, which are in the process of submitting to the City's Planning Department.

#### **Background:**

The Applicant owns and operates the restaurant at 430 N. First and has discussed his expansion plans with staff for more than two years. The current footprint of the restaurant is small and the goal is to enclose the exterior seating area to create a much larger dining area. The plans will also remodel the existing interior and upgrade the restrooms. These proposed changes will greatly enhance this very popular downtown restaurant and provide for a more enjoyable dining experience.

#### Proposal:

The scope of the project is to remodel and expand the existing restaurant. The Applicant has provided three construction estimates as well as the proposed plans which are in the process of submitting to the City's Planning Department.