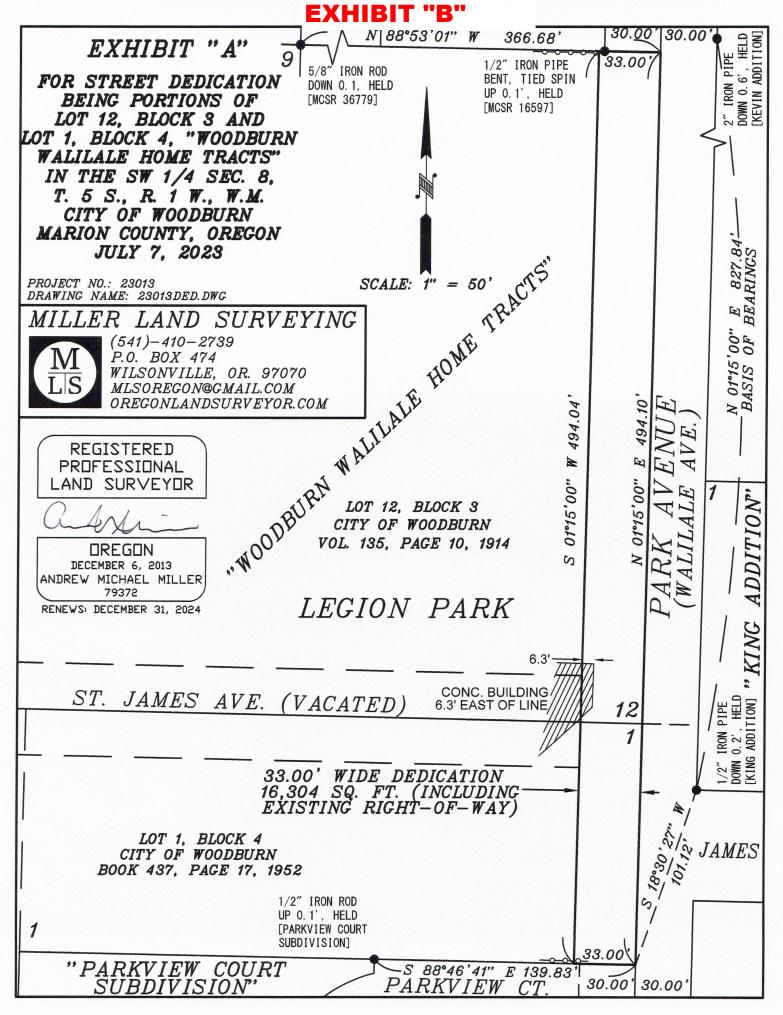

#### <u>Attachments</u>

A copy of the aforementioned Right-of-Way Dedication documents is included as Exhibits "A" and Exhibit "B".

PROJECT NO. 23013 DATE: 7/7/2023 PROPERTY LOCATION: Legion Park, Park Avenue in the City of Woodburn 33.00' Wide R/W Dedication for Tax Lots 4700 & 5200, Marion County Map 051W08CB

#### EXHIBIT "A" Right-of-Way Dedication

A parcel of land lying within Lot 12, Block 3 and Lot 1, Block 4, WOODBURN WALILALE HOME TRACTS, City of Woodburn, Marion County, Oregon and being a portion of those tracts of land conveyed to the City of Woodburn and described in Volume 135, Page 10 and Book 437, Page 17, Marion County deed records, said parcel being more particularly described as follows:

**BEGINNING** at a point on the centerline of Park Avenue at the Southeast corner of said Lot 1, Block 4, WOODBURN WALILALE HOME TRACTS, said point being South 18°30'27" West a distance of 101.12 feet from a 1/2" iron pipe marking the Southwest corner of Lot 1, KING ADDITION; thence along the centerline of Park Avenue, North 01°15'00" East a distance of 494.10 feet to a point on the East line of said Lot 12, Block 3, WOODBURN WALILALE HOME TRACTS, said point being the Northeast corner of said tract of land described in Volume 135, Page 10, Marion County deed records; thence along the North line of said tract, North 88°53'01" West a distance of 33.00 feet; thence South 01°15'00" West a distance of 494.04 feet to the South line of said Lot 1, Block 4, WOODBURN WALILALE HOME TRACTS; thence along said South line, South 88°46'41" East a distance of 33.00 feet to the **POINT OF BEGINNING**.

Containing 16,304 square feet, more or less, including the existing right-of-way of Park Avenue.

REGISTERED PROFESSIONAL LAND SURVEYOR OREGON DECEMBER 6, 2013 ANDREW MICHAEL MILLER 79372 EXPIRES: 12/31/2024