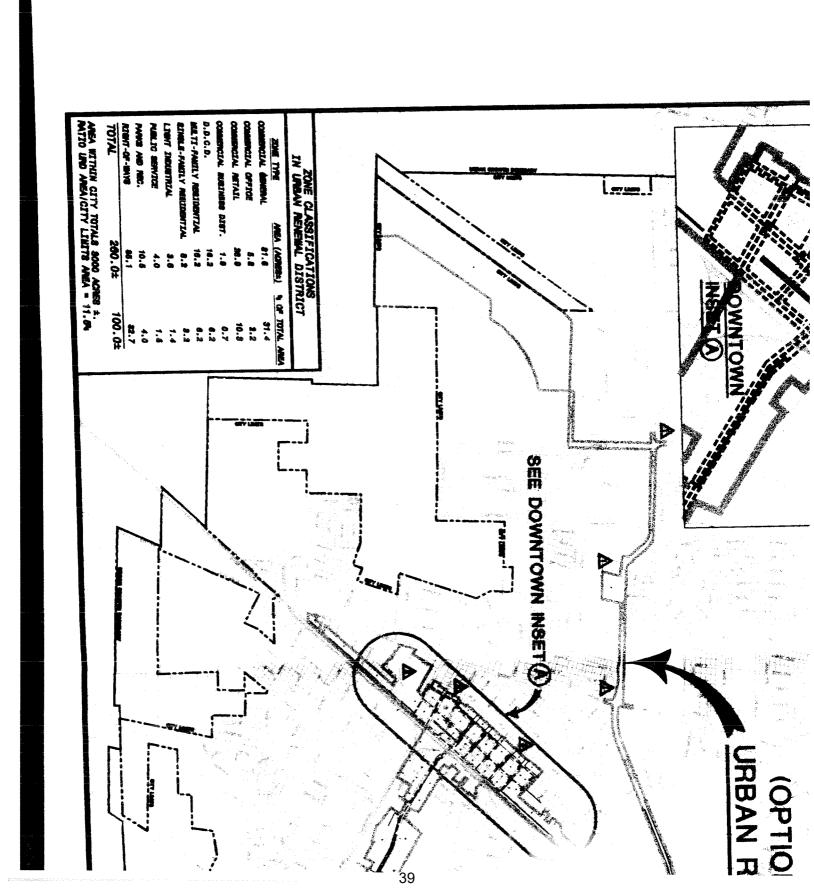

#### A. Land Use Plan

Exhibit 2, the "Zoning Map" describes the locations of the principal land use classifications which are applicable to the Renewal Area. The land use plan for the Renewal Area is consistent with the Woodburn Comprehensive Plan.

Exhibit 2, the "Land Use and Zoning Map" describes the locations of the principal land use and zoning classifications which are applicable to the Renewal Area. Comprehensive Plan designations and Zoning Districts are the same in the <u>Woodburn Comprehensive Plan</u>.

Woodburn Comprehensive Plan Map designations in the urban renewal area are:

- Residential < 12 units per acre</li>
- Residential > 12 units per acre
- Commercial
- Industrial
- Open Space and Parks
- Public Use

Woodburn Zone Map designations in the urban renewal area are:

- RS Single Family Residential District
- RM Multiple Family Residential District
- CO Commercial Office District
- CR Commercial Retail District
- CG Commercial General District
- CB Central Business District

DDCD- Downtown Design and Conservation District

- IL Light Hadustrial District
- MC Marion County Zoning (Commercial)
- PA Public Amusement and Recreation District
- PP Public Park District
- PS Public Service District