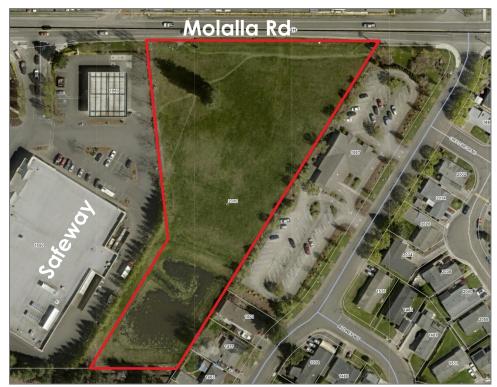

Road NE, is undeveloped and encompasses approximately 3.26 acres of land within the Commercial Office (CO) zoning district. There is an existing stormwater detention facility on the south side of the property that serves the adjacent commercial shopping development to the west.

The applicant applied for this Preliminary Partition application in order to contain the stormwater detention facility within a private tract and separate the remaining land into a developable parcel. A Street Adjustment application was included to request to defer street improvement requirements to the future development of the parcel.

No development was proposed with this application.

| Agenda Item Review: | City Administratorx | City Attorneyx |
|---------------------|---------------------|----------------|



Aerial view of the site



Proposed partition