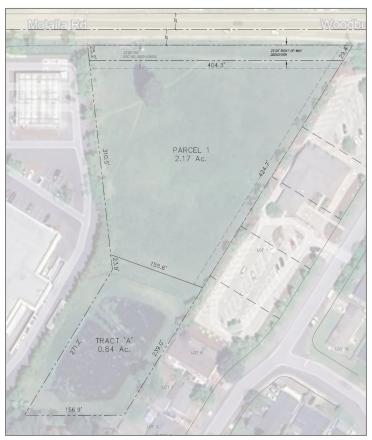

d encompasses approximately 3.26 acres of land within the Commercial Office (CO) zoning district. There is an existing stormwater detention facility on the south side of the property that serves the adjacent commercial shopping development to the west.

The applicant applied for this Preliminary Partition application in order to contain the stormwater detention facility within a private tract and separate the remaining land into a developable parcel. A Street Adjustment application was included to request to defer street improvement requirements to the future development of the parcel.

No development was proposed with this application.

| Agenda Item Review: | City Administratorx | City Attorneyx |
|---------------------|---------------------|----------------|



Aerial view of the site



Proposed partition