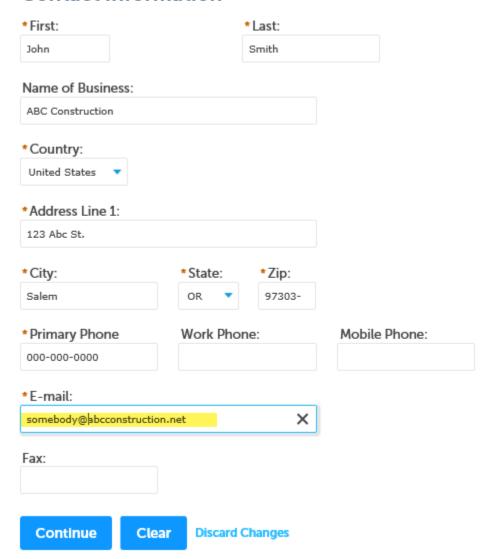

## Select Contact Type

5. Enter all of the contact information you want to have associated to the contact you are adding, then click the **"Continue"** button.

#### **Contact Information**

6. Now you have added a contact! Repeat the steps to enter as many contacts as you would like to your account.