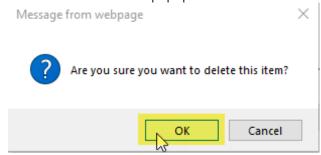

### To update of remove an individual

1. To remove an individual, click on the "**Actions**" button next to the individual you wish to remove and simply select "**Remove.**"

2. Then click "OK" in the popup box to confirm.