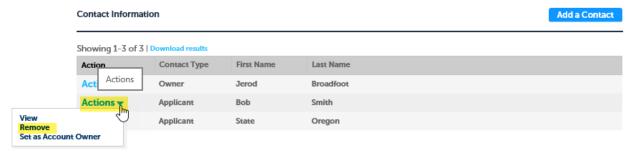

### To update of remove an individual

1. To remove an individual, click on the "**Actions**" button next to the individual you wish to remove and simply select "**Remove.**"

2. Then click "OK" in the popup box to confirm.

3. To update an individuals information, click on the "Actions" button and select "View," make the changes as needed and click "Save."

From this screen you can edit/update all of the individual's information,