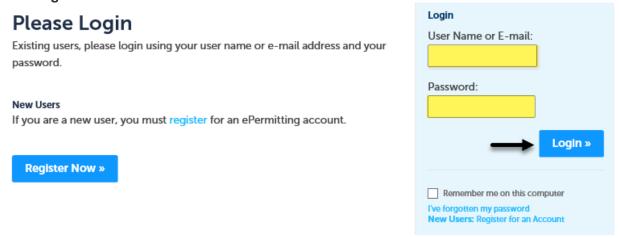

# How to add/edit individuals, customers, and other contacts to your account

1. Log into your account, enter your User Name or E-mail and Password, then click the "Login" button.

2. Click on "Account Management".