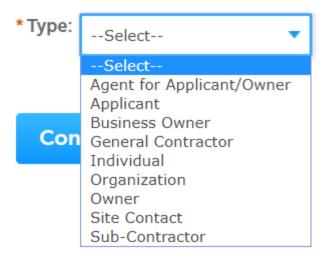

Smith from the list of contacts instead of typing his information into each and every application.

4. From the drop-down list, select the option that best describes the contact you are adding. For example, if the contact you are adding is a home owner you could select "Owner" or "Applicant". If they are a contractor you could select "General Contractor", "Sub-Contractor" or "Organization". Again, choose the option that comes the closest to describing the contact you are adding to your account. Then click the "Continue" button.

## Select Contact Type

5. Enter all of the contact information you want to have associated to the contact you are adding, then click the **"Continue"** button.