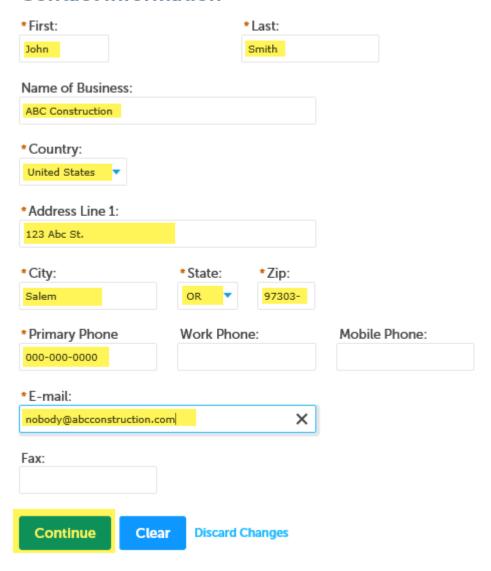

## Select Contact Type

5. Enter all of the contact information you want to have associated to the contact you are adding, then click the **"Continue"** button.

#### **Contact Information**

6. Now you have added a contact! Repeat the steps to enter as many contacts as you would like to your account.