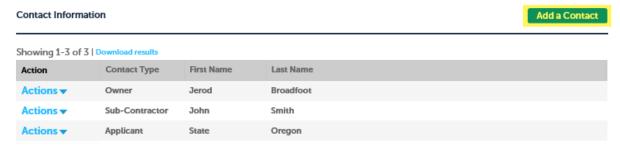

Scroll midway down the web page to the Contact Information section and then click "Add a Contact."

**Tip –** When setting up or managing your ePermitting account you will want to add contacts that you use on a regular basis. For example, let's say that ABC Construction does all of the work for Burgers Inc. ABC Construction can add John Smith from Burgers Inc. as a contact on their account and when pulling permits can simply choose John

Smith from the list of contacts instead of typing his information into each and every application.

4. From the drop-down list, select the option that best describes the contact you are adding. For example, if the contact you are adding is a home owner you could select "Owner" or "Applicant". If they are a contractor you could select "General Contractor", "Sub-Contractor" or "Organization". Again, choose the option that comes the closest to describing the contact you are adding to your account. Then click the "Continue" button.

### To update of remove an individual

1. To remove an individual, click on the "**Actions**" button next to the individual you wish to remove and simply select "**Remove.**"

2. Then click "OK" in the popup box to confirm.

3. To update an individuals information, click on the "Actions" button and select "View," make the changes as needed and click "Save."

From this screen you can edit/update all of the individual's information,