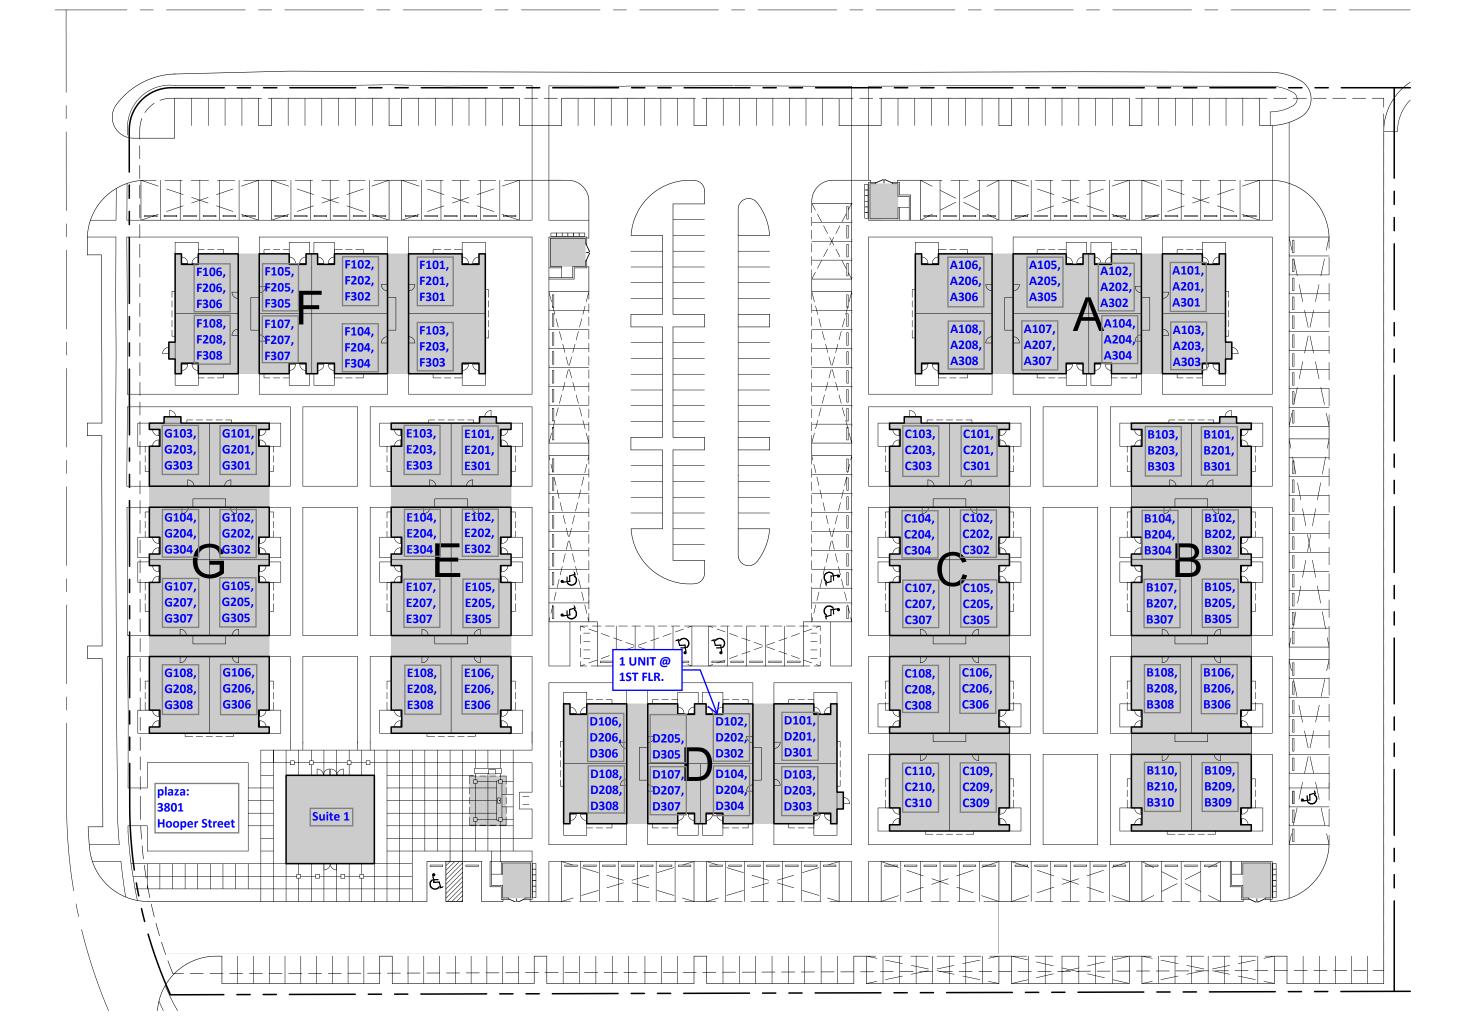

Site plan for Phase 1

The following addresses are assigned to Tax Lot 052W140002300: **398 Stacy Allison Way** – for the apartment complex **3801 Hooper Street** – for the public plaza

Unit numbers for the apartment complex (398 Stacy Allison Way):

Leasing Office / Club House

Suite 1

Building A

First floor: Units A101, A102, A103, A104, A105, A106, A107, A108

Second floor: Units A201, A202, A203, A204, A205, A206, A207, A208

Third floor: Units A301, A302, A303, A304, A305, A306, A307, A308

Building B

First floor: Units B101, B102, B103, B104, B105, B106, B107, B108, B109, B110

Second floor: Units B201, B202, B203, B204, B205, B206, B207, B208, B209, B210

Third floor: Units B301, B302, B303, B304, B305, B306, B307, B308, B309, B310

Building C

First floor: Units C101, C102, C103, C104, C105, C106, C107, C108, C109, C110

Second floor: Units C201, C202, C203, C204, C205, C206, C207, C208, C209, C210

Third floor: Units C301, C302, C303, C304, C305, C306, C307, C308, C309, C310

Building D

First floor: Units D101, D102, D103, D104, D106, D107, D108

Second floor: Units D201, D202, D203, D204, D205, D206, D207, D208

Third floor: Units D301, D302, D303, D304, D305, D306, D307, D308

Building E

First floor: Units E101, E102, E103, E104, E105, E106, E107, E108

Second floor: Units E201, E202, E203, E204, E205, E206, E207, E208

Third floor: Units E301, E302, E303, E304, E305, E306, E307, E308

Building F

First floor: Units F101, F102, F103, F104, F105, F106, F107, F108

Second floor: Units F201, F202, F203, F204, F205, F206, F207, F208

Third floor: Units F301, F302, F303, F304, F305, F306, F307, F308

Building G

First floor: Units G101, G102, G103, G104, G105, G106, G107, G108
Second floor: Units G201, G202, G203, G204, G205, G206, G207, G208
Third floor: Units G301, G302, G303, G304, G305, G306, G307, G308