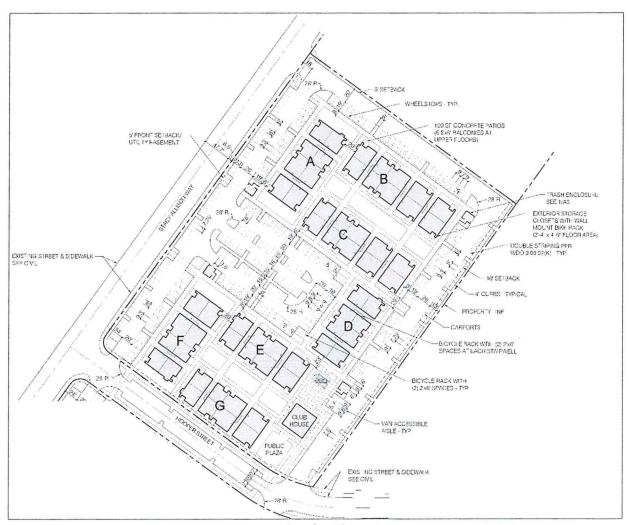

## City of Woodburn Address Assignment

The City received an address assignment request for Tax Lot 052W140002300, a vacant property with no currently assigned address.

The property owner received land use approval (local case file DR 2019-05) to construct a 586-unit apartment complex over two phases and multiple properties. Phase 1 includes the subject property and 180 units across seven buildings as well as the Leasing Office / Club House building. This address assignment only covers Phase 1. See the attached addressing plan for a visual representation of the assigned addresses.

Site plan for Phase 1

The following addresses are assigned to Tax Lot 052W140002300: **398 Stacy Allison Way** – for the apartment complex **3801 Hooper Street** – for the public plaza

Unit numbers for the apartment complex (398 Stacy Allison Way):