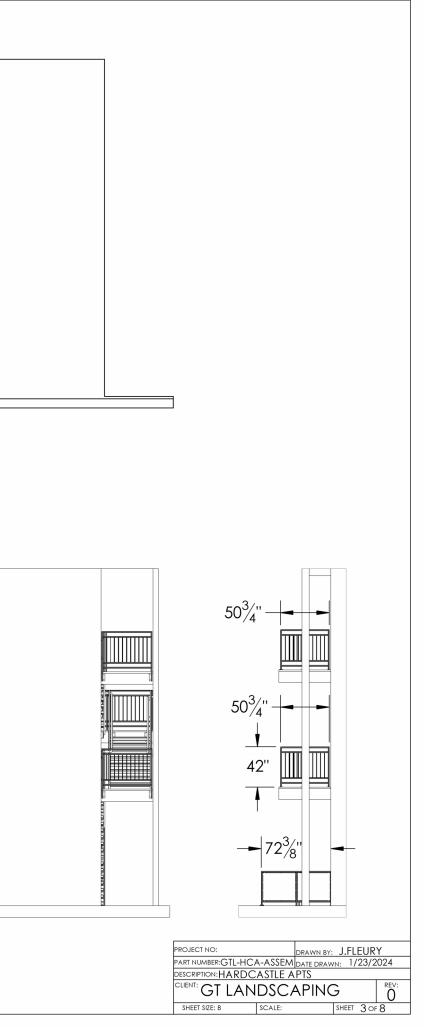

### B. Condition CU2c:

"Railings: Balcony railings – and where installed, patio railings – with a bottom or near bottom horizontal member and a second horizontal member in addition to the top railing to allow residents to affix to, hang from, and thread through elements from them instead of the top of the railings. *The cap or top member of balcony and patio railings*, as well as the cap or top member of patio wood cedar fencing, *flat and 3 inches wide min.*" [staff emphasis]

Revise sheets such that the cap or top member of balcony and patio railings is flat and 3 inches wide minimum.