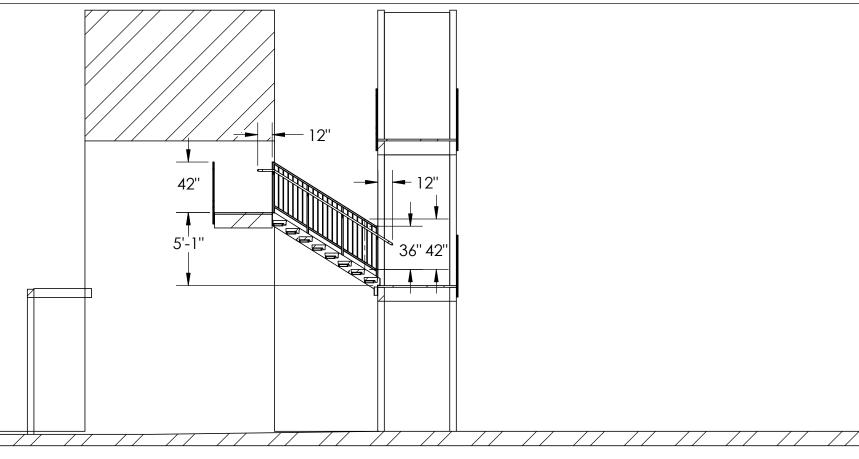

#### Additional Info Needed

A. Condition D10b:

"Railings/fencing & gate: The outermost edges of patio pavement that do not abut building walls shall have either metal or wood railings or cedar wood fencing, 2½ ft high min and 3½ ft high max. If fencing, then opacity shall be full, but if fencing is higher than the min, the area above the height min shall be no more than 90.0% opaque, such as by being fully opaque from grade but from the top having a lattice pattern. *The railings or fencing shall have a gated opening 2 ft and 4 inches wide min.*" [staff emphasis]

Revise sheets such that each patio would have a gated opening 2 ft and 4 inches wide minimum.

### B. Condition CU2c:

"Railings: Balcony railings – and where installed, patio railings – with a bottom or near bottom horizontal member and a second horizontal member in addition to the top railing to allow residents to affix to, hang from, and thread through elements from them instead of the top of the railings. *The cap or top member of balcony and patio railings*, as well as the cap or top member of patio wood cedar fencing, *flat and 3 inches wide min.*" [staff emphasis]

Revise sheets such that the cap or top member of balcony and patio railings is flat and 3 inches wide minimum.