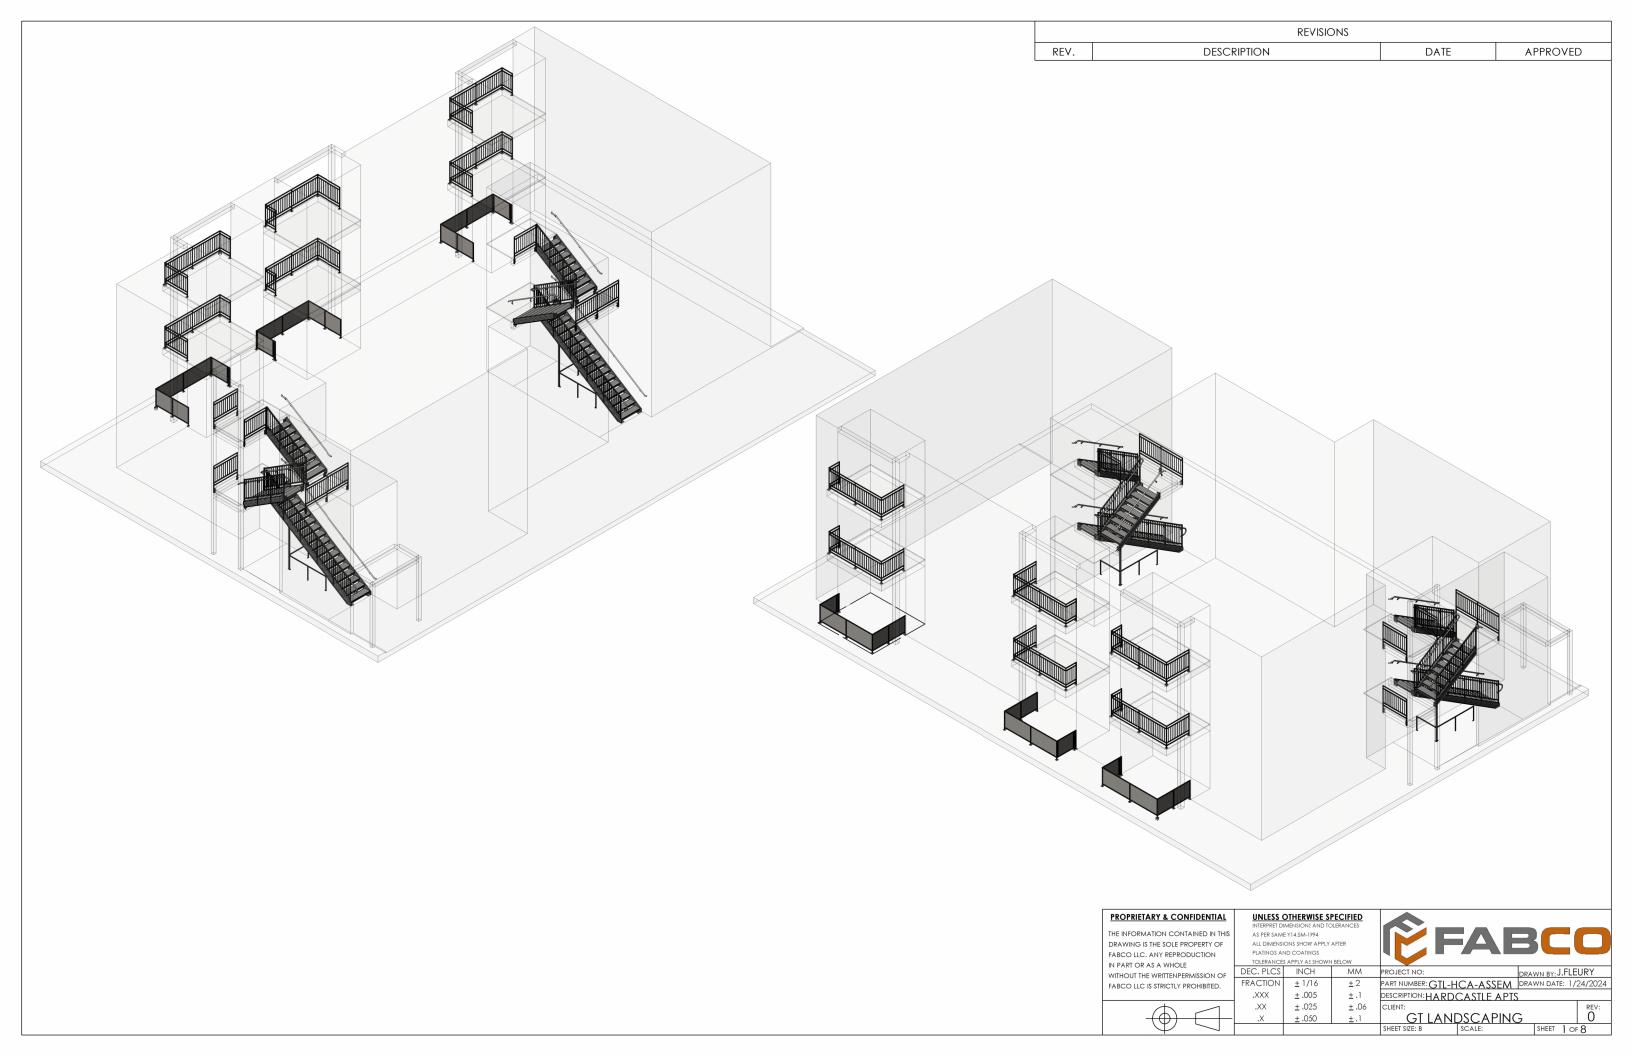

## Attachment(s):

• Railings draft sheets proposed January 24, 2024 (excerpted; 16 pages)

| PROJECT NO: DRAWN BY: J.FLEURY                   |      |         |      |  |  |
|--------------------------------------------------|------|---------|------|--|--|
| PART NUMBER: GTL-HCAAASSAM DATE DRAWN: 1/23/2024 |      |         |      |  |  |
|                                                  |      |         |      |  |  |
| CLIENT: REV:                                     |      |         |      |  |  |
| gt landscaping 0                                 |      |         |      |  |  |
| SHEET SIZE: B SC/                                | ALE: | SHEET 2 | OF 8 |  |  |