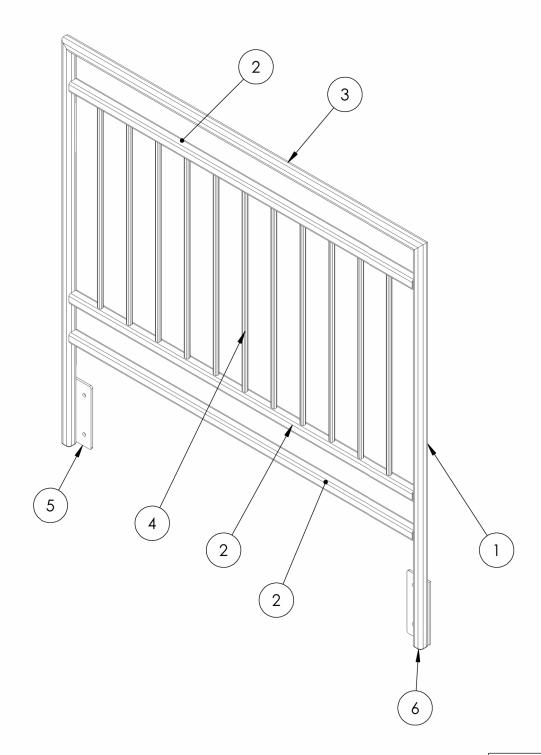

| ITEM<br>NO. | DESCRIPTION      | MATERIAL          | QTY. |
|-------------|------------------|-------------------|------|
| 1           | GTL-HCA-LDR-100  | TS1.25x1.25x.1875 | 2    |
| 2           | GTL-HCA-LDR-101  | TS1.25x1.25x.1875 | 1    |
| 3           | GTL-HCA-LDR1-102 | TS1.25x1.25x.1875 | 1    |
| 4           | GTL-HCA-LDR1-103 | TS1.25x1.25x.125  | 6    |
| 5           | GTL-HCA-LDR-104  | TS.5x.5x.065      | 20   |
| 6           | GTL-HCA-LDR-105  | 1/4" PLATE        | 2    |
| 7           | GTL-HCA-LDR-106  | 1/4" PLATE        | 1    |
| 8           | GTL-HCA-LDR-107  | 16GA SHEET        | 3    |