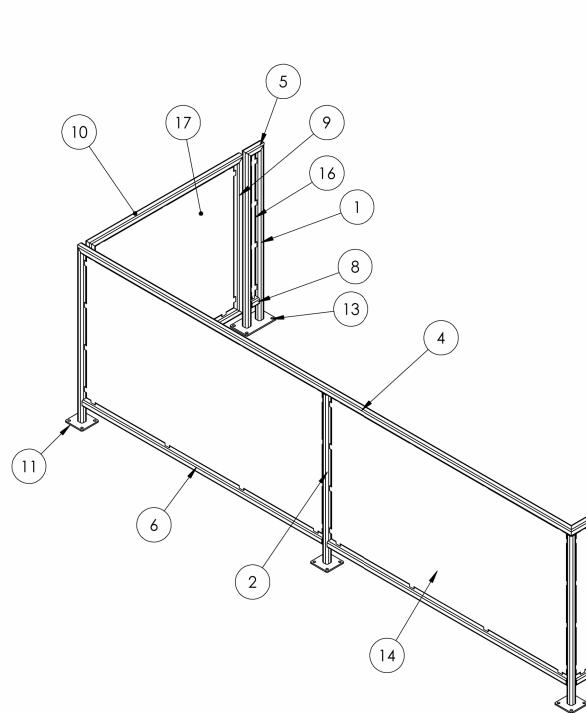

| ITEM<br>NO. | DESCRIPTION      | MATERIAL          | QTY. |
|-------------|------------------|-------------------|------|
| 1           | GTL-HCA-DR1-100  | TS1.25x1.25x.1875 | 2    |
| 2           | GTL-HCA-DR1-101  | TS1.25x1.25x.1875 | 3    |
| 3           | GTL-HCA-DR1-102  | TS1.25x1.25x.125  | 1    |
| 4           | GTL-HCA-DR1-103  | TS1.25x1.25x.125  | 1    |
| 5           | GTL-HCA-DR1-104  | TS1.25x1.25x.125  | 1    |
| 6           | GTL-HCA-DR1-105  | TS1.25x1.25x.125  | 3    |
| 7           | GTL-HCA-DR1-106  | TS1.25x1.25x.125  | 6    |
| 8           | GTL-HCA-DR1-107  | TS1.25x1.25x.125  | 3    |
| 9           | GTL-HCA-DR1-108  | TS.5x.5x.065      | 41   |
| 10          | GTL-HCA-DRP1-109 | 1/4" PLATE        | 3    |
| 11          | GTL-HCA-DRP2-110 | 1/4" PLATE        | 2    |