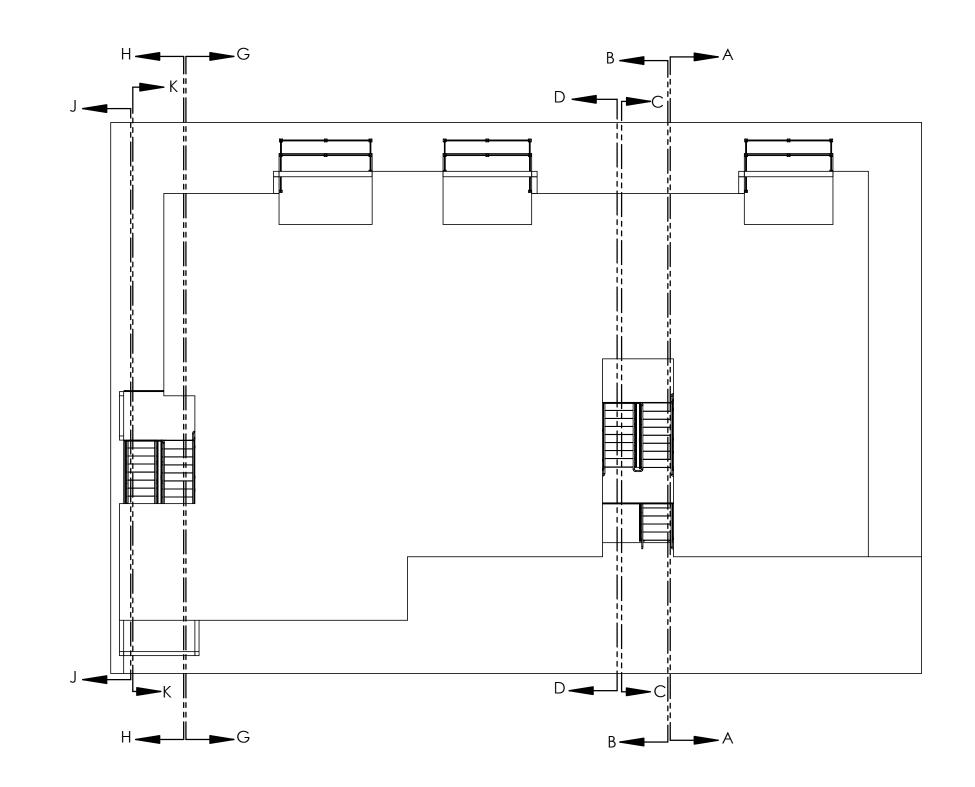

## Attachment(s):

• Railings draft sheets proposed January 24, 2024 (excerpted; 16 pages)

| PROJECT NO: DRAWN BY: J.FLEURY                   |      |         |      |  |  |
|--------------------------------------------------|------|---------|------|--|--|
| PART NUMBER: GTL-HCAAASSAM DATE DRAWN: 1/23/2024 |      |         |      |  |  |
|                                                  |      |         |      |  |  |
| CLIENT: REV:                                     |      |         |      |  |  |
| gt landscaping 0                                 |      |         |      |  |  |
| SHEET SIZE: B SC/                                | ALE: | SHEET 2 | OF 8 |  |  |