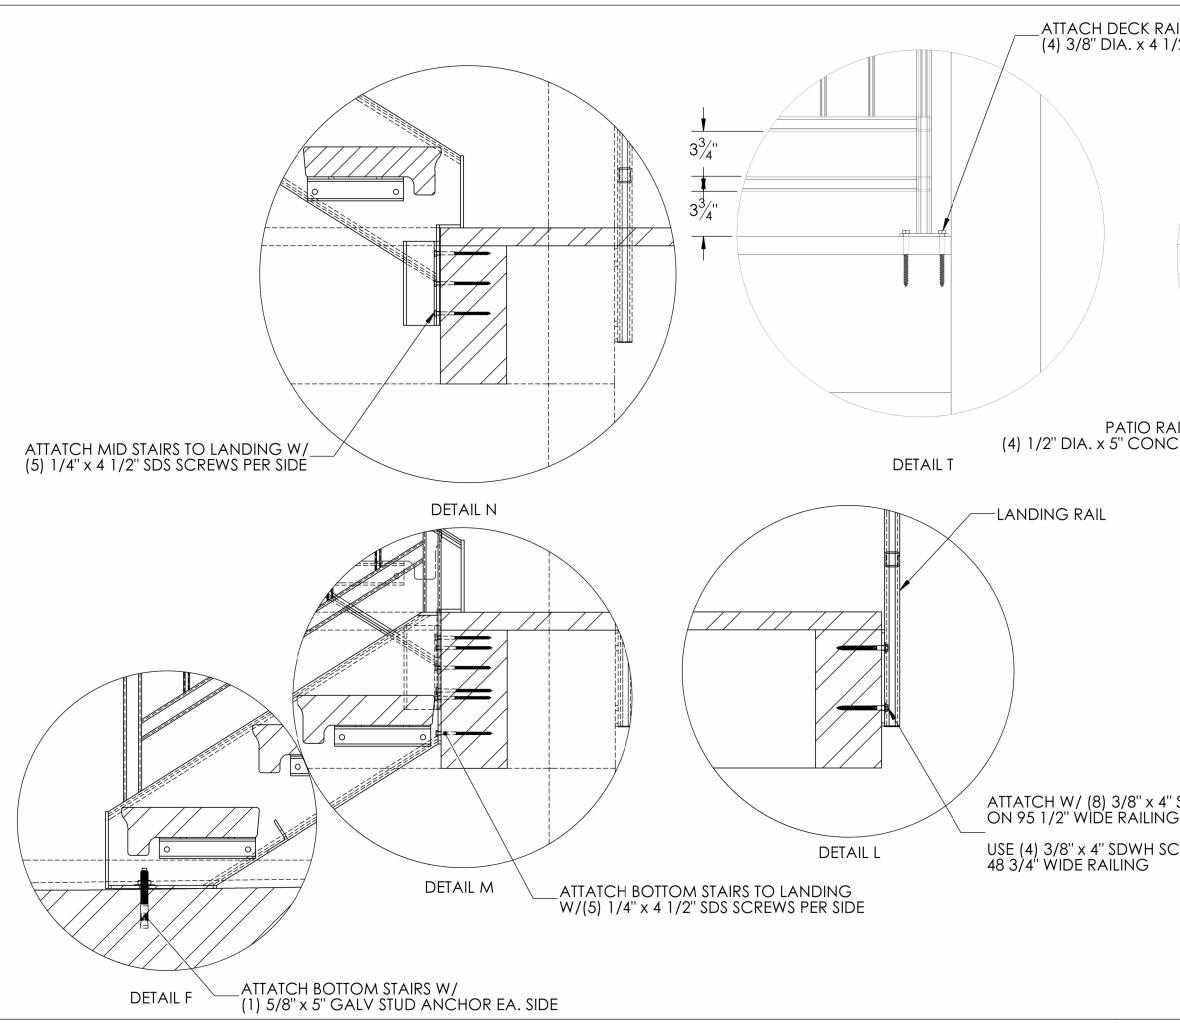

### B. Condition CU2c:

"Railings: Balcony railings – and where installed, patio railings – with a bottom or near bottom horizontal member and a second horizontal member in addition to the top railing to allow residents to affix to, hang from, and thread through elements from them instead of the top of the railings. *The cap or top member of balcony and patio railings*, as well as the cap or top member of patio wood cedar fencing, *flat and 3 inches wide min.*" [staff emphasis]

Revise sheets such that the cap or top member of balcony and patio railings is flat and 3 inches wide minimum.