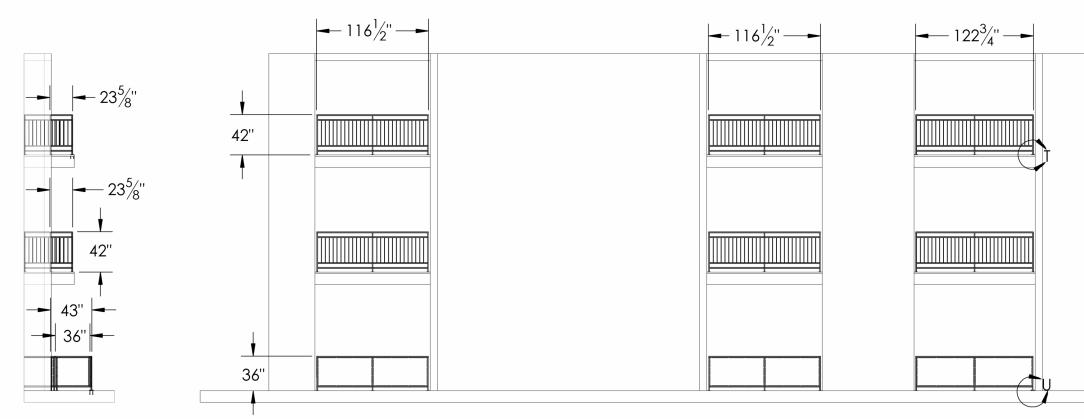

#### Additional Info Needed

A. Condition D10b:

"Railings/fencing & gate: The outermost edges of patio pavement that do not abut building walls shall have either metal or wood railings or cedar wood fencing, 2½ ft high min and 3½ ft high max. If fencing, then opacity shall be full, but if fencing is higher than the min, the area above the height min shall be no more than 90.0% opaque, such as by being fully opaque from grade but from the top having a lattice pattern. *The railings or fencing shall have a gated opening 2 ft and 4 inches wide min.*" [staff emphasis]

Revise sheets such that each patio would have a gated opening 2 ft and 4 inches wide minimum.

### B. Condition CU2c:

"Railings: Balcony railings – and where installed, patio railings – with a bottom or near bottom horizontal member and a second horizontal member in addition to the top railing to allow residents to affix to, hang from, and thread through elements from them instead of the top of the railings. *The cap or top member of balcony and patio railings*, as well as the cap or top member of patio wood cedar fencing, *flat and 3 inches wide min.*" [staff emphasis]

Revise sheets such that the cap or top member of balcony and patio railings is flat and 3 inches wide minimum.

## Attachment(s):

• Railings draft sheets proposed January 24, 2024 (excerpted; 16 pages)

| PROJECT NO: DRAWN BY: J.FLEURY                   |      |         |      |  |  |
|--------------------------------------------------|------|---------|------|--|--|
| PART NUMBER: GTL-HCAAASSAM DATE DRAWN: 1/23/2024 |      |         |      |  |  |
|                                                  |      |         |      |  |  |
| CLIENT: REV:                                     |      |         |      |  |  |
| gt landscaping 0                                 |      |         |      |  |  |
| SHEET SIZE: B SC/                                | ALE: | SHEET 2 | OF 8 |  |  |