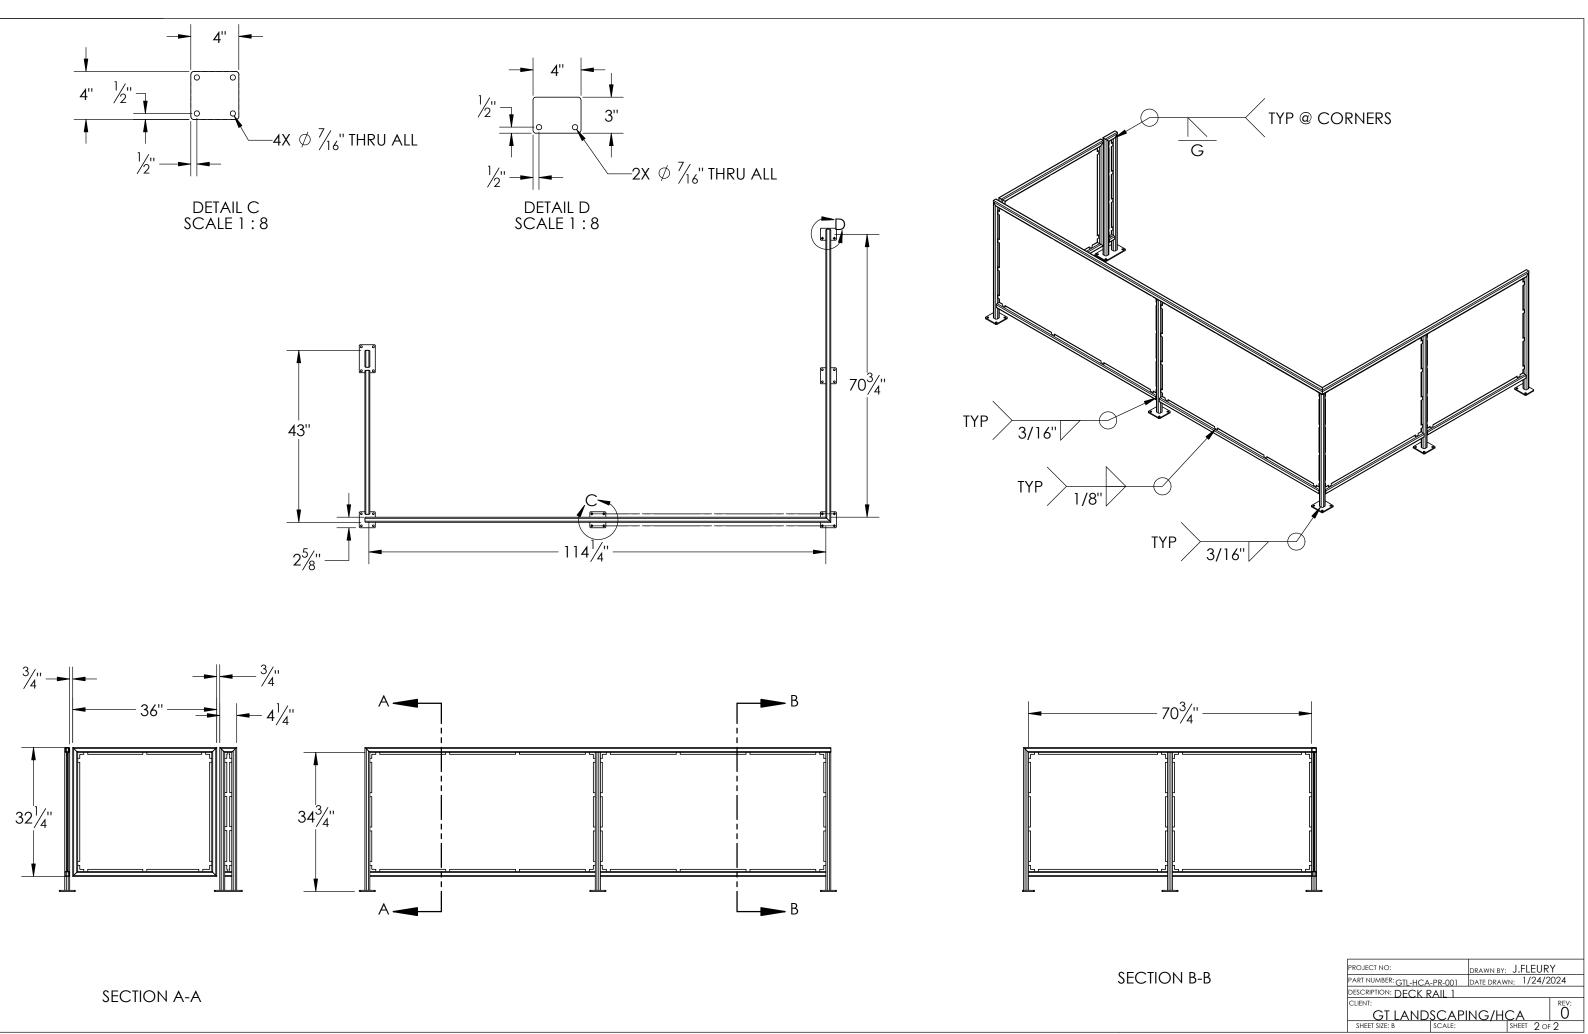

#### PROPRIETARY & CONFID

THE INFORMATION CONTAINE DRAWING IS THE SOLE PROPE FABCO LLC. ANY REPRODUCI IN PART OR AS A WHOLE WITHOUT THE WRITTENPERMISS FABCO LLC IS STRICTLY PROHI

|                         | REVISIC                                                              | NS            | 1                        |                            |
|-------------------------|----------------------------------------------------------------------|---------------|--------------------------|----------------------------|
| DESCR                   | RIPTION                                                              |               | DATE                     | APPROVED                   |
|                         |                                                                      |               |                          |                            |
| IDENTIAL                | UNLESS OTHERWISE SP<br>INTERPRET DIMENSIONS AND TO                   |               |                          |                            |
| INED IN THIS            | AS PER SAME Y14.5M-1994<br>ALL DIMENSIONS SHOW APPLY A               |               | <b>IFA</b>               | BCO                        |
| JCTION                  | PLATINGS AND COATINGS<br>TOLERANCES APPLY AS SHOWN<br>DEC. PLCS INCH | below<br>MM   | PROJECT NO:              | DRAWN BY: J.FLEURY         |
| AISSION OF<br>OHIBITED. | FRACTION <u>+</u> 1/16                                               | <u>±</u> 2    | PART NUMBER: GTL-HCA-DR  | -001 DRAWN DATE: 1/24/2024 |
|                         | .XXX ± .005<br>.XX ± .025                                            | ± .1<br>± .06 | DESCRIPTION: DECK RAIL 1 | REV:                       |
| $\leftarrow$            | .X ± .050                                                            | <u>+</u> .1   | GT LANDSCA               | PING/HCA 0                 |
| 7                       |                                                                      |               | SCALE:                   | SHEEL LOF Z                |