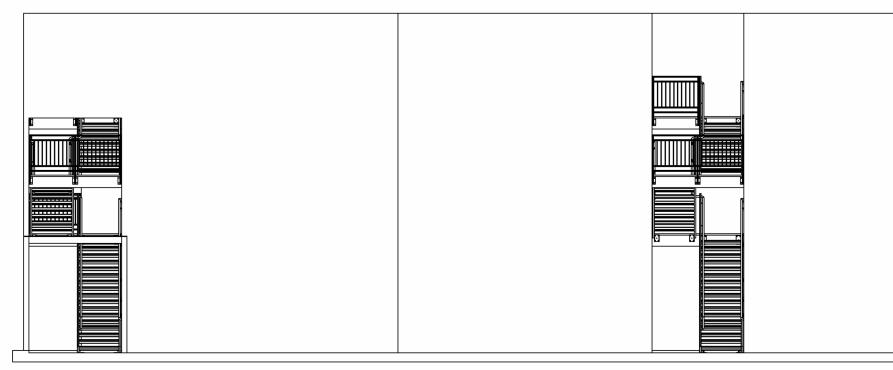

#### Additional Info Needed

A. Condition D10b:

"Railings/fencing & gate: The outermost edges of patio pavement that do not abut building walls shall have either metal or wood railings or cedar wood fencing, 2½ ft high min and 3½ ft high max. If fencing, then opacity shall be full, but if fencing is higher than the min, the area above the height min shall be no more than 90.0% opaque, such as by being fully opaque from grade but from the top having a lattice pattern. *The railings or fencing shall have a gated opening 2 ft and 4 inches wide min.*" [staff emphasis]

Revise sheets such that each patio would have a gated opening 2 ft and 4 inches wide minimum.

### B. Condition CU2c:

"Railings: Balcony railings – and where installed, patio railings – with a bottom or near bottom horizontal member and a second horizontal member in addition to the top railing to allow residents to affix to, hang from, and thread through elements from them instead of the top of the railings. *The cap or top member of balcony and patio railings*, as well as the cap or top member of patio wood cedar fencing, *flat and 3 inches wide min.*" [staff emphasis]

Revise sheets such that the cap or top member of balcony and patio railings is flat and 3 inches wide minimum.

## Attachment(s):

• Railings draft sheets proposed January 24, 2024 (excerpted; 16 pages)

| PROJECT NO: DRAWN BY: J.FLEURY                   |      |         |      |  |  |
|--------------------------------------------------|------|---------|------|--|--|
| PART NUMBER: GTL-HCAAASSAM DATE DRAWN: 1/23/2024 |      |         |      |  |  |
|                                                  |      |         |      |  |  |
| CLIENT: REV:                                     |      |         |      |  |  |
| gt landscaping 0                                 |      |         |      |  |  |
| SHEET SIZE: B SC/                                | ALE: | SHEET 2 | OF 8 |  |  |