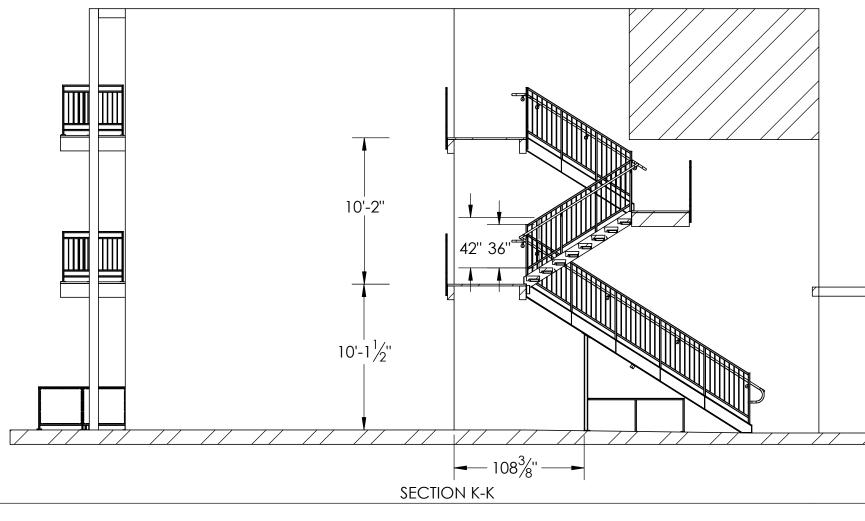

#### Additional Info Needed

A. Condition D10b:

"Railings/fencing & gate: The outermost edges of patio pavement that do not abut building walls shall have either metal or wood railings or cedar wood fencing, 2½ ft high min and 3½ ft high max. If fencing, then opacity shall be full, but if fencing is higher than the min, the area above the height min shall be no more than 90.0% opaque, such as by being fully opaque from grade but from the top having a lattice pattern. *The railings or fencing shall have a gated opening 2 ft and 4 inches wide min.*" [staff emphasis]

Revise sheets such that each patio would have a gated opening 2 ft and 4 inches wide minimum.

### B. Condition CU2c:

"Railings: Balcony railings – and where installed, patio railings – with a bottom or near bottom horizontal member and a second horizontal member in addition to the top railing to allow residents to affix to, hang from, and thread through elements from them instead of the top of the railings. *The cap or top member of balcony and patio railings*, as well as the cap or top member of patio wood cedar fencing, *flat and 3 inches wide min.*" [staff emphasis]

Revise sheets such that the cap or top member of balcony and patio railings is flat and 3 inches wide minimum.