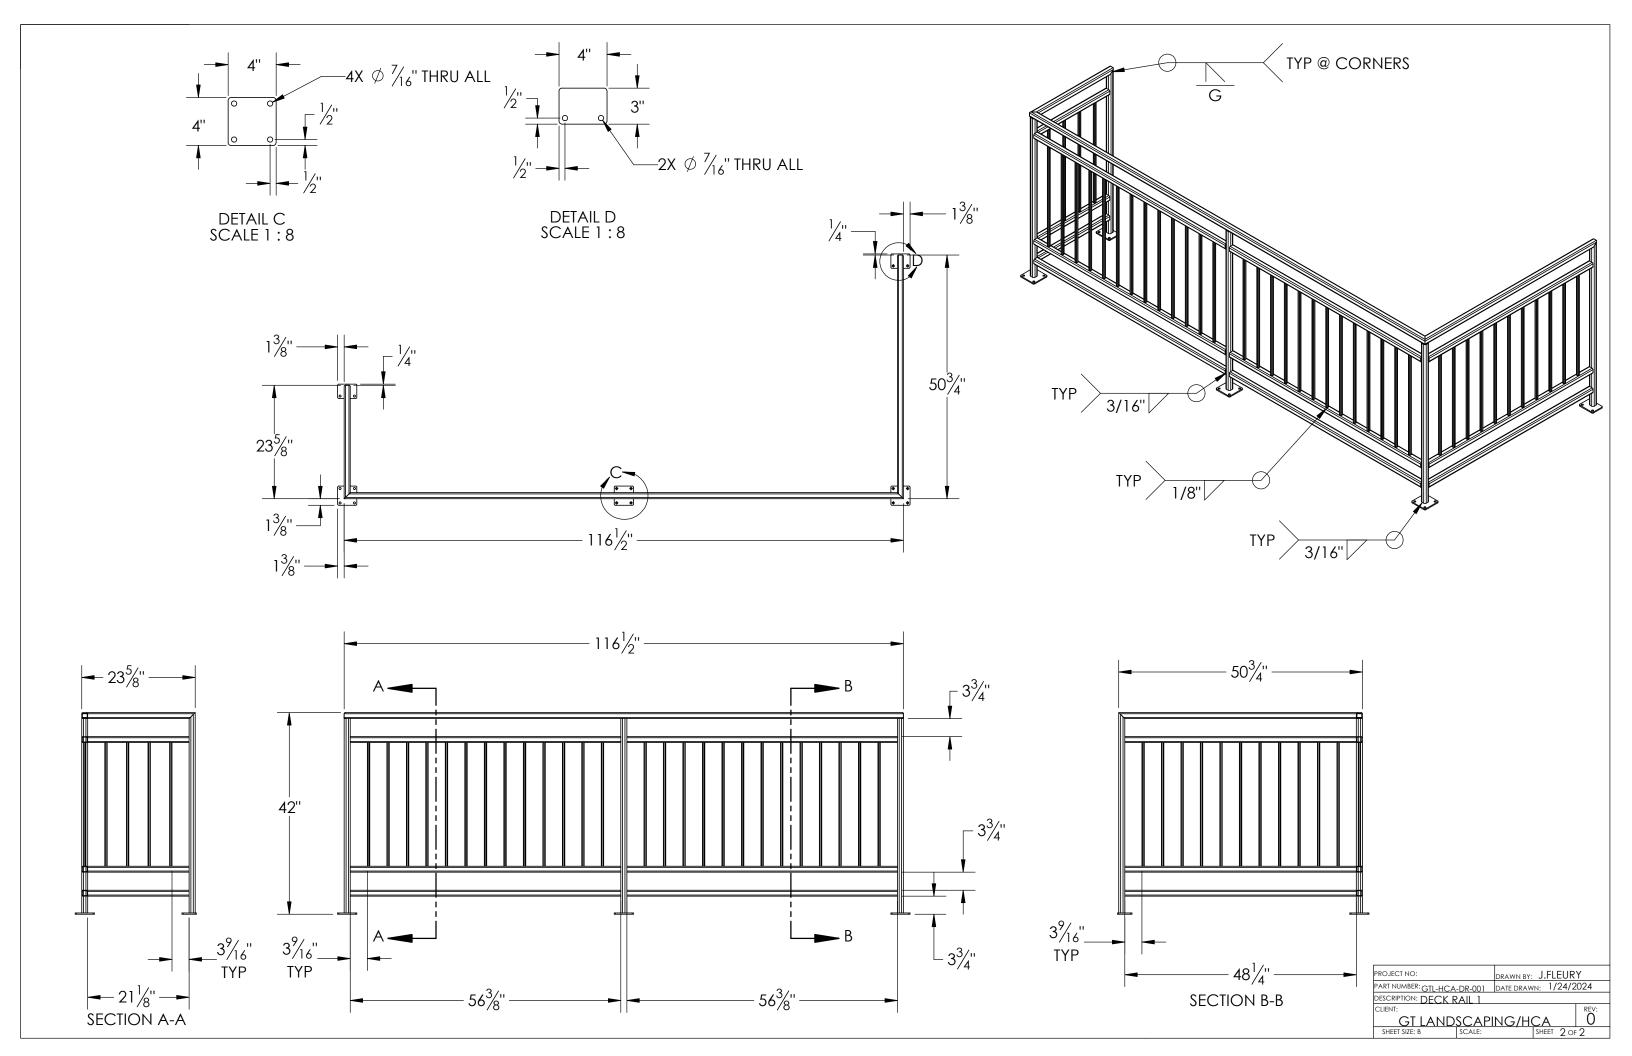

#### Additional Info Needed

A. Condition D10b:

"Railings/fencing & gate: The outermost edges of patio pavement that do not abut building walls shall have either metal or wood railings or cedar wood fencing, 2½ ft high min and 3½ ft high max. If fencing, then opacity shall be full, but if fencing is higher than the min, the area above the height min shall be no more than 90.0% opaque, such as by being fully opaque from grade but from the top having a lattice pattern. *The railings or fencing shall have a gated opening 2 ft and 4 inches wide min.*" [staff emphasis]

Revise sheets such that each patio would have a gated opening 2 ft and 4 inches wide minimum.

### B. Condition CU2c:

"Railings: Balcony railings – and where installed, patio railings – with a bottom or near bottom horizontal member and a second horizontal member in addition to the top railing to allow residents to affix to, hang from, and thread through elements from them instead of the top of the railings. *The cap or top member of balcony and patio railings*, as well as the cap or top member of patio wood cedar fencing, *flat and 3 inches wide min.*" [staff emphasis]

Revise sheets such that the cap or top member of balcony and patio railings is flat and 3 inches wide minimum.

#### PROPRIETARY & CONFID

THE INFORMATION CONTAINE DRAWING IS THE SOLE PROPE FABCO LLC. ANY REPRODUCI IN PART OR AS A WHOLE WITHOUT THE WRITTENPERMISS FABCO LLC IS STRICTLY PROHI

|                         | REVISIC                                                              | NS            | 1                        |                            |
|-------------------------|----------------------------------------------------------------------|---------------|--------------------------|----------------------------|
| DESCR                   | RIPTION                                                              |               | DATE                     | APPROVED                   |
|                         |                                                                      |               |                          |                            |
| IDENTIAL                | UNLESS OTHERWISE SP<br>INTERPRET DIMENSIONS AND TO                   |               |                          |                            |
| INED IN THIS            | AS PER SAME Y14.5M-1994<br>ALL DIMENSIONS SHOW APPLY A               |               | <b>IFA</b>               | BCO                        |
| JCTION                  | PLATINGS AND COATINGS<br>TOLERANCES APPLY AS SHOWN<br>DEC. PLCS INCH | below<br>MM   | PROJECT NO:              | DRAWN BY: J.FLEURY         |
| AISSION OF<br>OHIBITED. | FRACTION <u>+</u> 1/16                                               | <u>±</u> 2    | PART NUMBER: GTL-HCA-DR  | -001 DRAWN DATE: 1/24/2024 |
|                         | .XXX ± .005<br>.XX ± .025                                            | ± .1<br>± .06 | DESCRIPTION: DECK RAIL 1 | REV:                       |
| $\leftarrow$            | .X ± .050                                                            | <u>+</u> .1   | GT LANDSCA               | PING/HCA 0                 |
| 7                       |                                                                      |               | SCALE:                   | SHEEL LOF Z                |