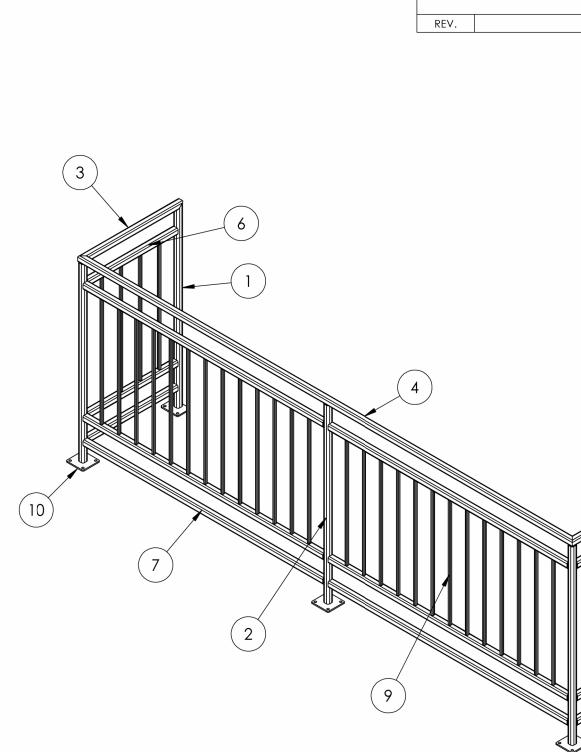

### B. Condition CU2c:

"Railings: Balcony railings – and where installed, patio railings – with a bottom or near bottom horizontal member and a second horizontal member in addition to the top railing to allow residents to affix to, hang from, and thread through elements from them instead of the top of the railings. *The cap or top member of balcony and patio railings*, as well as the cap or top member of patio wood cedar fencing, *flat and 3 inches wide min.*" [staff emphasis]

Revise sheets such that the cap or top member of balcony and patio railings is flat and 3 inches wide minimum.

| ITEM<br>NO. | DESCRIPTION      | MATERIAL          | QTY. |
|-------------|------------------|-------------------|------|
| 1           | GTL-HCA-DR1-100  | TS1.25x1.25x.1875 | 2    |
| 2           | GTL-HCA-DR1-101  | TS1.25x1.25x.1875 | 3    |
| 3           | GTL-HCA-DR1-102  | TS1.25x1.25x.125  | 1    |
| 4           | GTL-HCA-DR1-103  | TS1.25x1.25x.125  | 1    |
| 5           | GTL-HCA-DR1-104  | TS1.25x1.25x.125  | 1    |
| 6           | GTL-HCA-DR1-105  | TS1.25x1.25x.125  | 3    |
| 7           | GTL-HCA-DR1-106  | TS1.25x1.25x.125  | 6    |
| 8           | GTL-HCA-DR1-107  | TS1.25x1.25x.125  | 3    |
| 9           | GTL-HCA-DR1-108  | TS.5x.5x.065      | 41   |
| 10          | GTL-HCA-DRP1-109 | 1/4" PLATE        | 3    |
| 11          | GTL-HCA-DRP2-110 | 1/4" PLATE        | 2    |