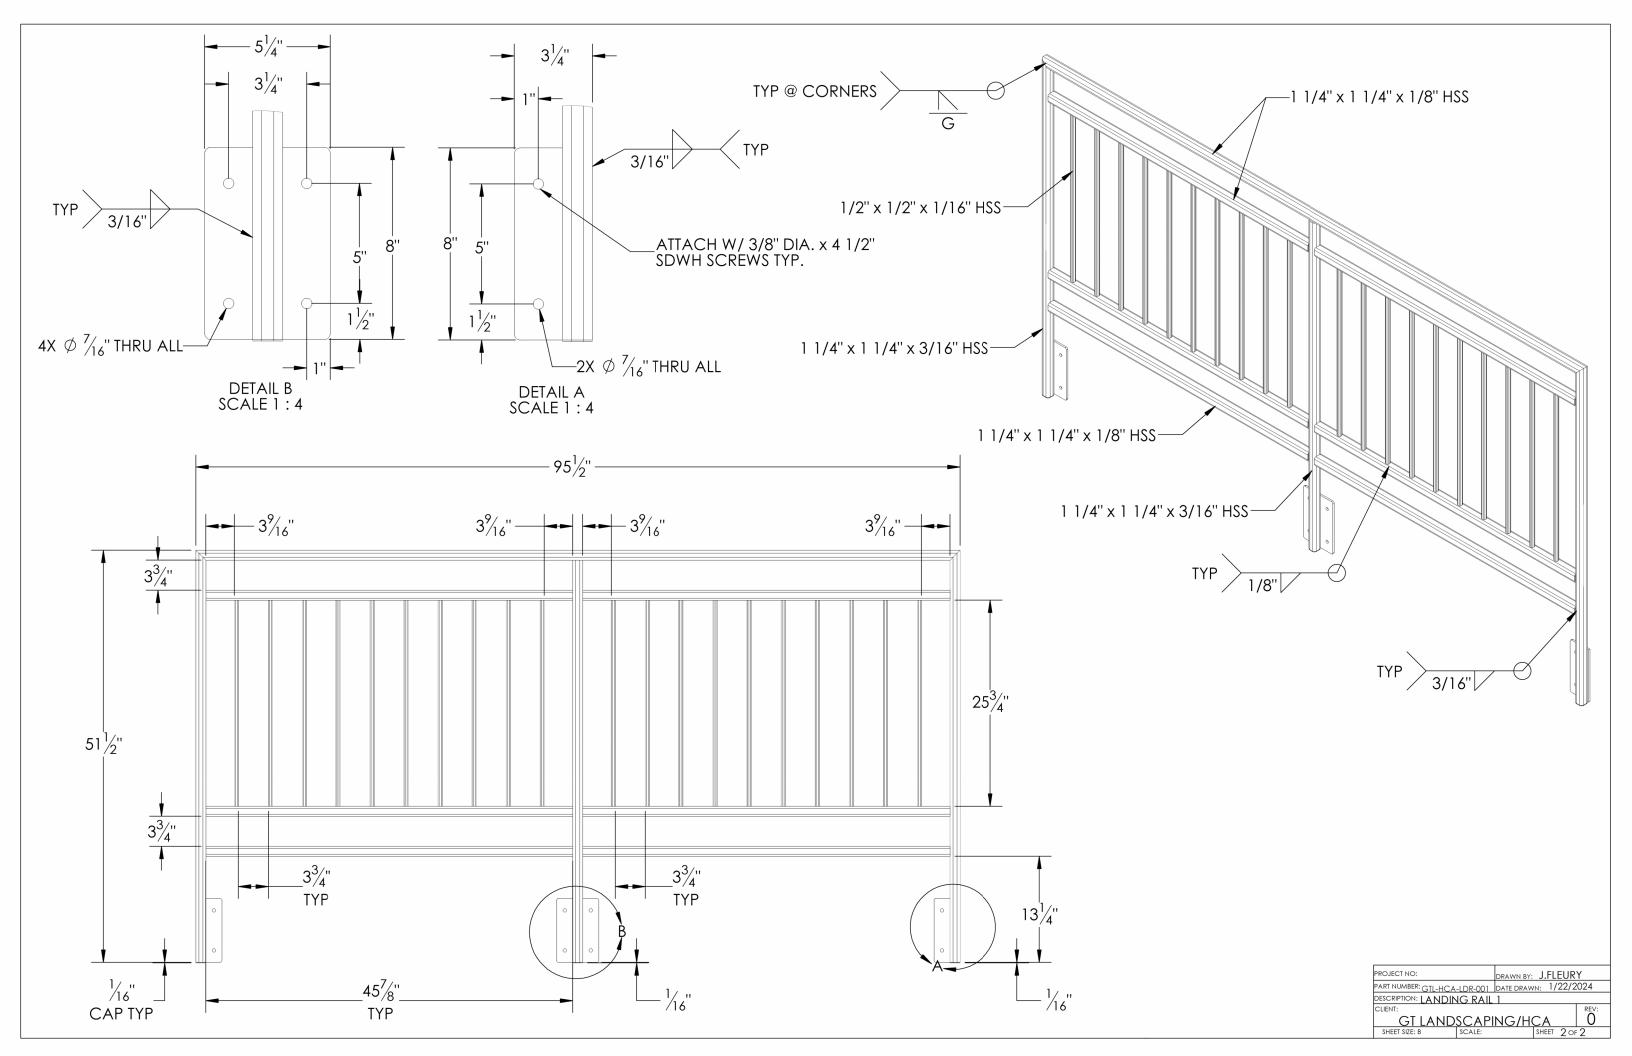

### B. Condition CU2c:

"Railings: Balcony railings – and where installed, patio railings – with a bottom or near bottom horizontal member and a second horizontal member in addition to the top railing to allow residents to affix to, hang from, and thread through elements from them instead of the top of the railings. *The cap or top member of balcony and patio railings*, as well as the cap or top member of patio wood cedar fencing, *flat and 3 inches wide min.*" [staff emphasis]

Revise sheets such that the cap or top member of balcony and patio railings is flat and 3 inches wide minimum.

| ITEM<br>NO. | DESCRIPTION      | MATERIAL          | QTY. |
|-------------|------------------|-------------------|------|
| 1           | GTL-HCA-LDR-100  | TS1.25x1.25x.1875 | 2    |
| 2           | GTL-HCA-LDR-101  | TS1.25x1.25x.1875 | 1    |
| 3           | GTL-HCA-LDR1-102 | TS1.25x1.25x.1875 | 1    |
| 4           | GTL-HCA-LDR1-103 | TS1.25x1.25x.125  | 6    |
| 5           | GTL-HCA-LDR-104  | TS.5x.5x.065      | 20   |
| 6           | GTL-HCA-LDR-105  | 1/4" PLATE        | 2    |
| 7           | GTL-HCA-LDR-106  | 1/4" PLATE        | 1    |
| 8           | GTL-HCA-LDR-107  | 16GA SHEET        | 3    |