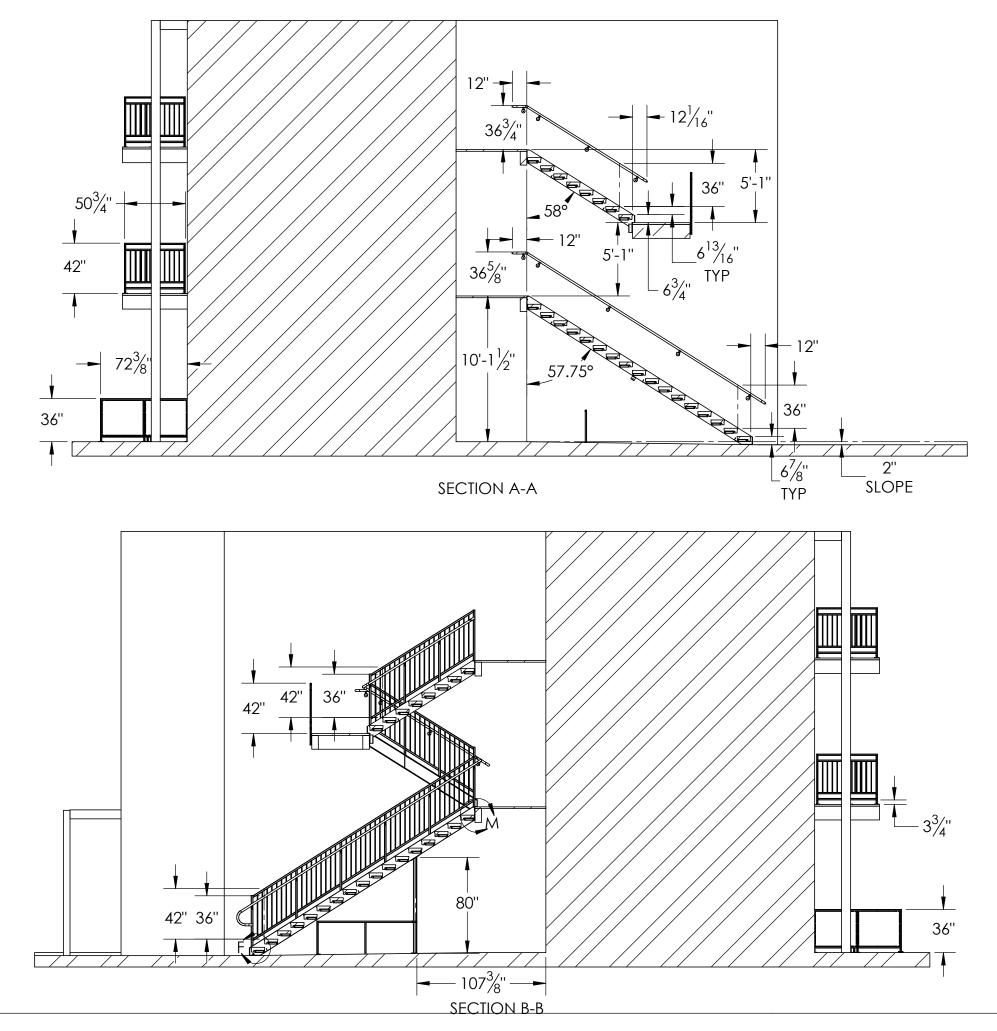

#### Additional Info Needed

A. Condition D10b:

"Railings/fencing & gate: The outermost edges of patio pavement that do not abut building walls shall have either metal or wood railings or cedar wood fencing, 2½ ft high min and 3½ ft high max. If fencing, then opacity shall be full, but if fencing is higher than the min, the area above the height min shall be no more than 90.0% opaque, such as by being fully opaque from grade but from the top having a lattice pattern. *The railings or fencing shall have a gated opening 2 ft and 4 inches wide min.*" [staff emphasis]

Revise sheets such that each patio would have a gated opening 2 ft and 4 inches wide minimum.