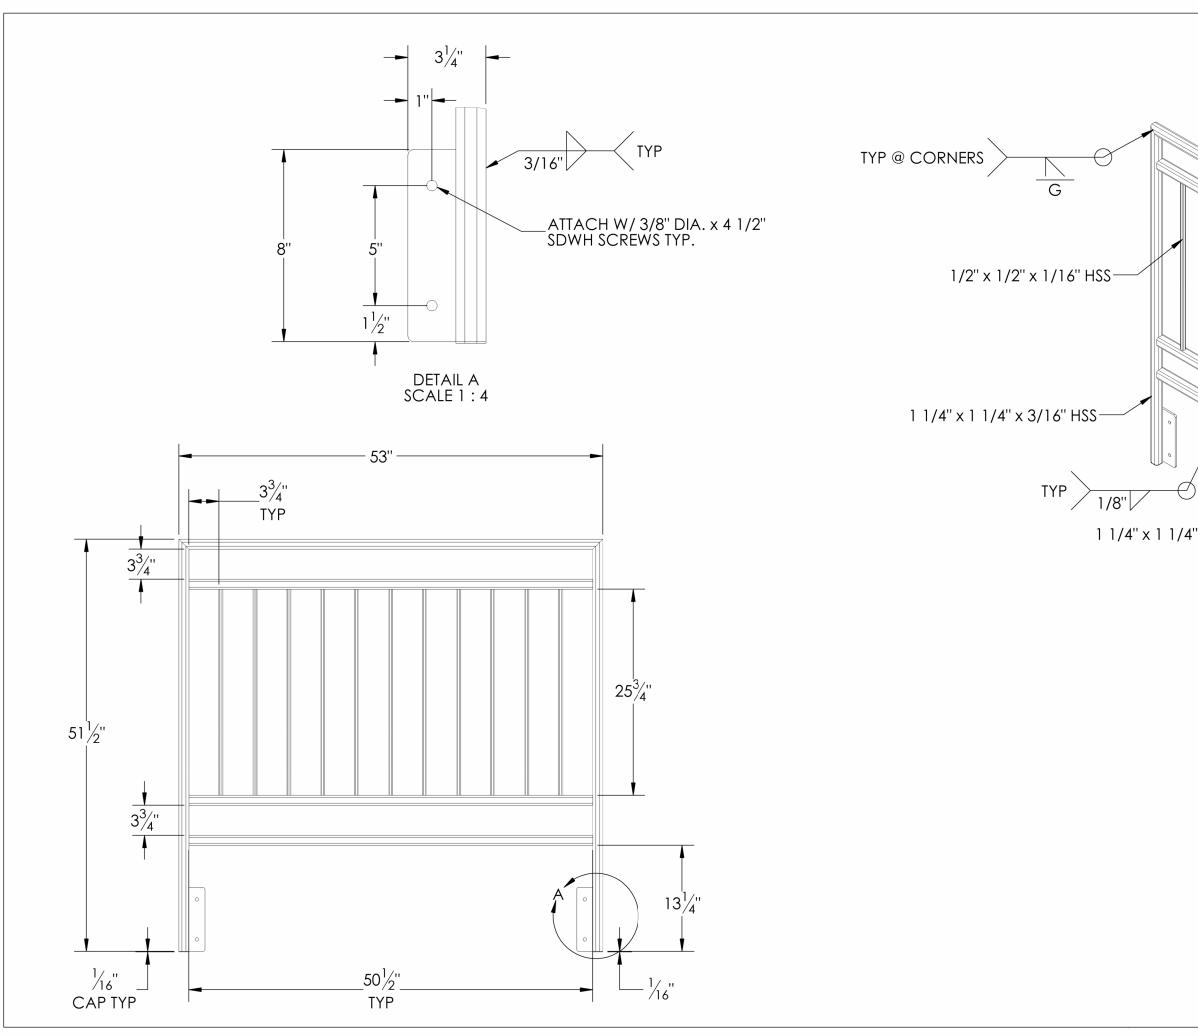

#### Additional Info Needed

A. Condition D10b:

"Railings/fencing & gate: The outermost edges of patio pavement that do not abut building walls shall have either metal or wood railings or cedar wood fencing, 2½ ft high min and 3½ ft high max. If fencing, then opacity shall be full, but if fencing is higher than the min, the area above the height min shall be no more than 90.0% opaque, such as by being fully opaque from grade but from the top having a lattice pattern. *The railings or fencing shall have a gated opening 2 ft and 4 inches wide min.*" [staff emphasis]

Revise sheets such that each patio would have a gated opening 2 ft and 4 inches wide minimum.

### B. Condition CU2c:

"Railings: Balcony railings – and where installed, patio railings – with a bottom or near bottom horizontal member and a second horizontal member in addition to the top railing to allow residents to affix to, hang from, and thread through elements from them instead of the top of the railings. *The cap or top member of balcony and patio railings*, as well as the cap or top member of patio wood cedar fencing, *flat and 3 inches wide min.*" [staff emphasis]

Revise sheets such that the cap or top member of balcony and patio railings is flat and 3 inches wide minimum.