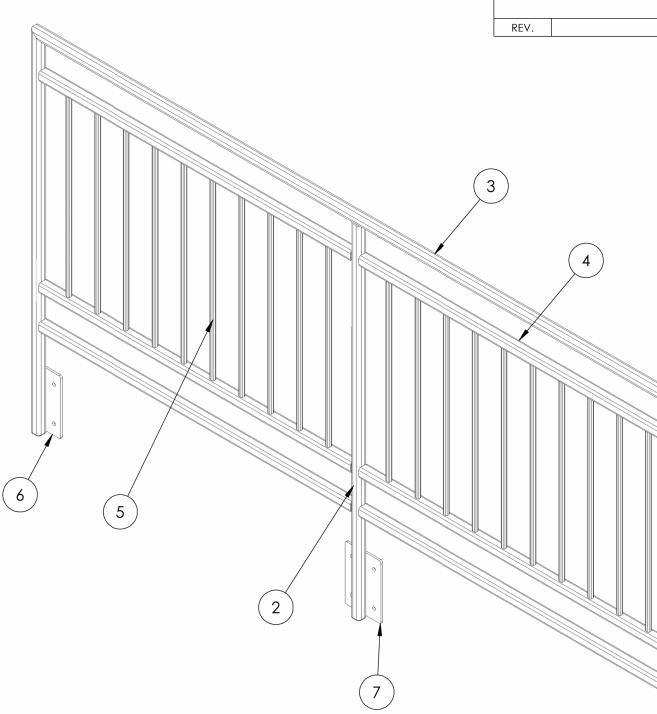

### B. Condition CU2c:

"Railings: Balcony railings – and where installed, patio railings – with a bottom or near bottom horizontal member and a second horizontal member in addition to the top railing to allow residents to affix to, hang from, and thread through elements from them instead of the top of the railings. *The cap or top member of balcony and patio railings*, as well as the cap or top member of patio wood cedar fencing, *flat and 3 inches wide min.*" [staff emphasis]

Revise sheets such that the cap or top member of balcony and patio railings is flat and 3 inches wide minimum.