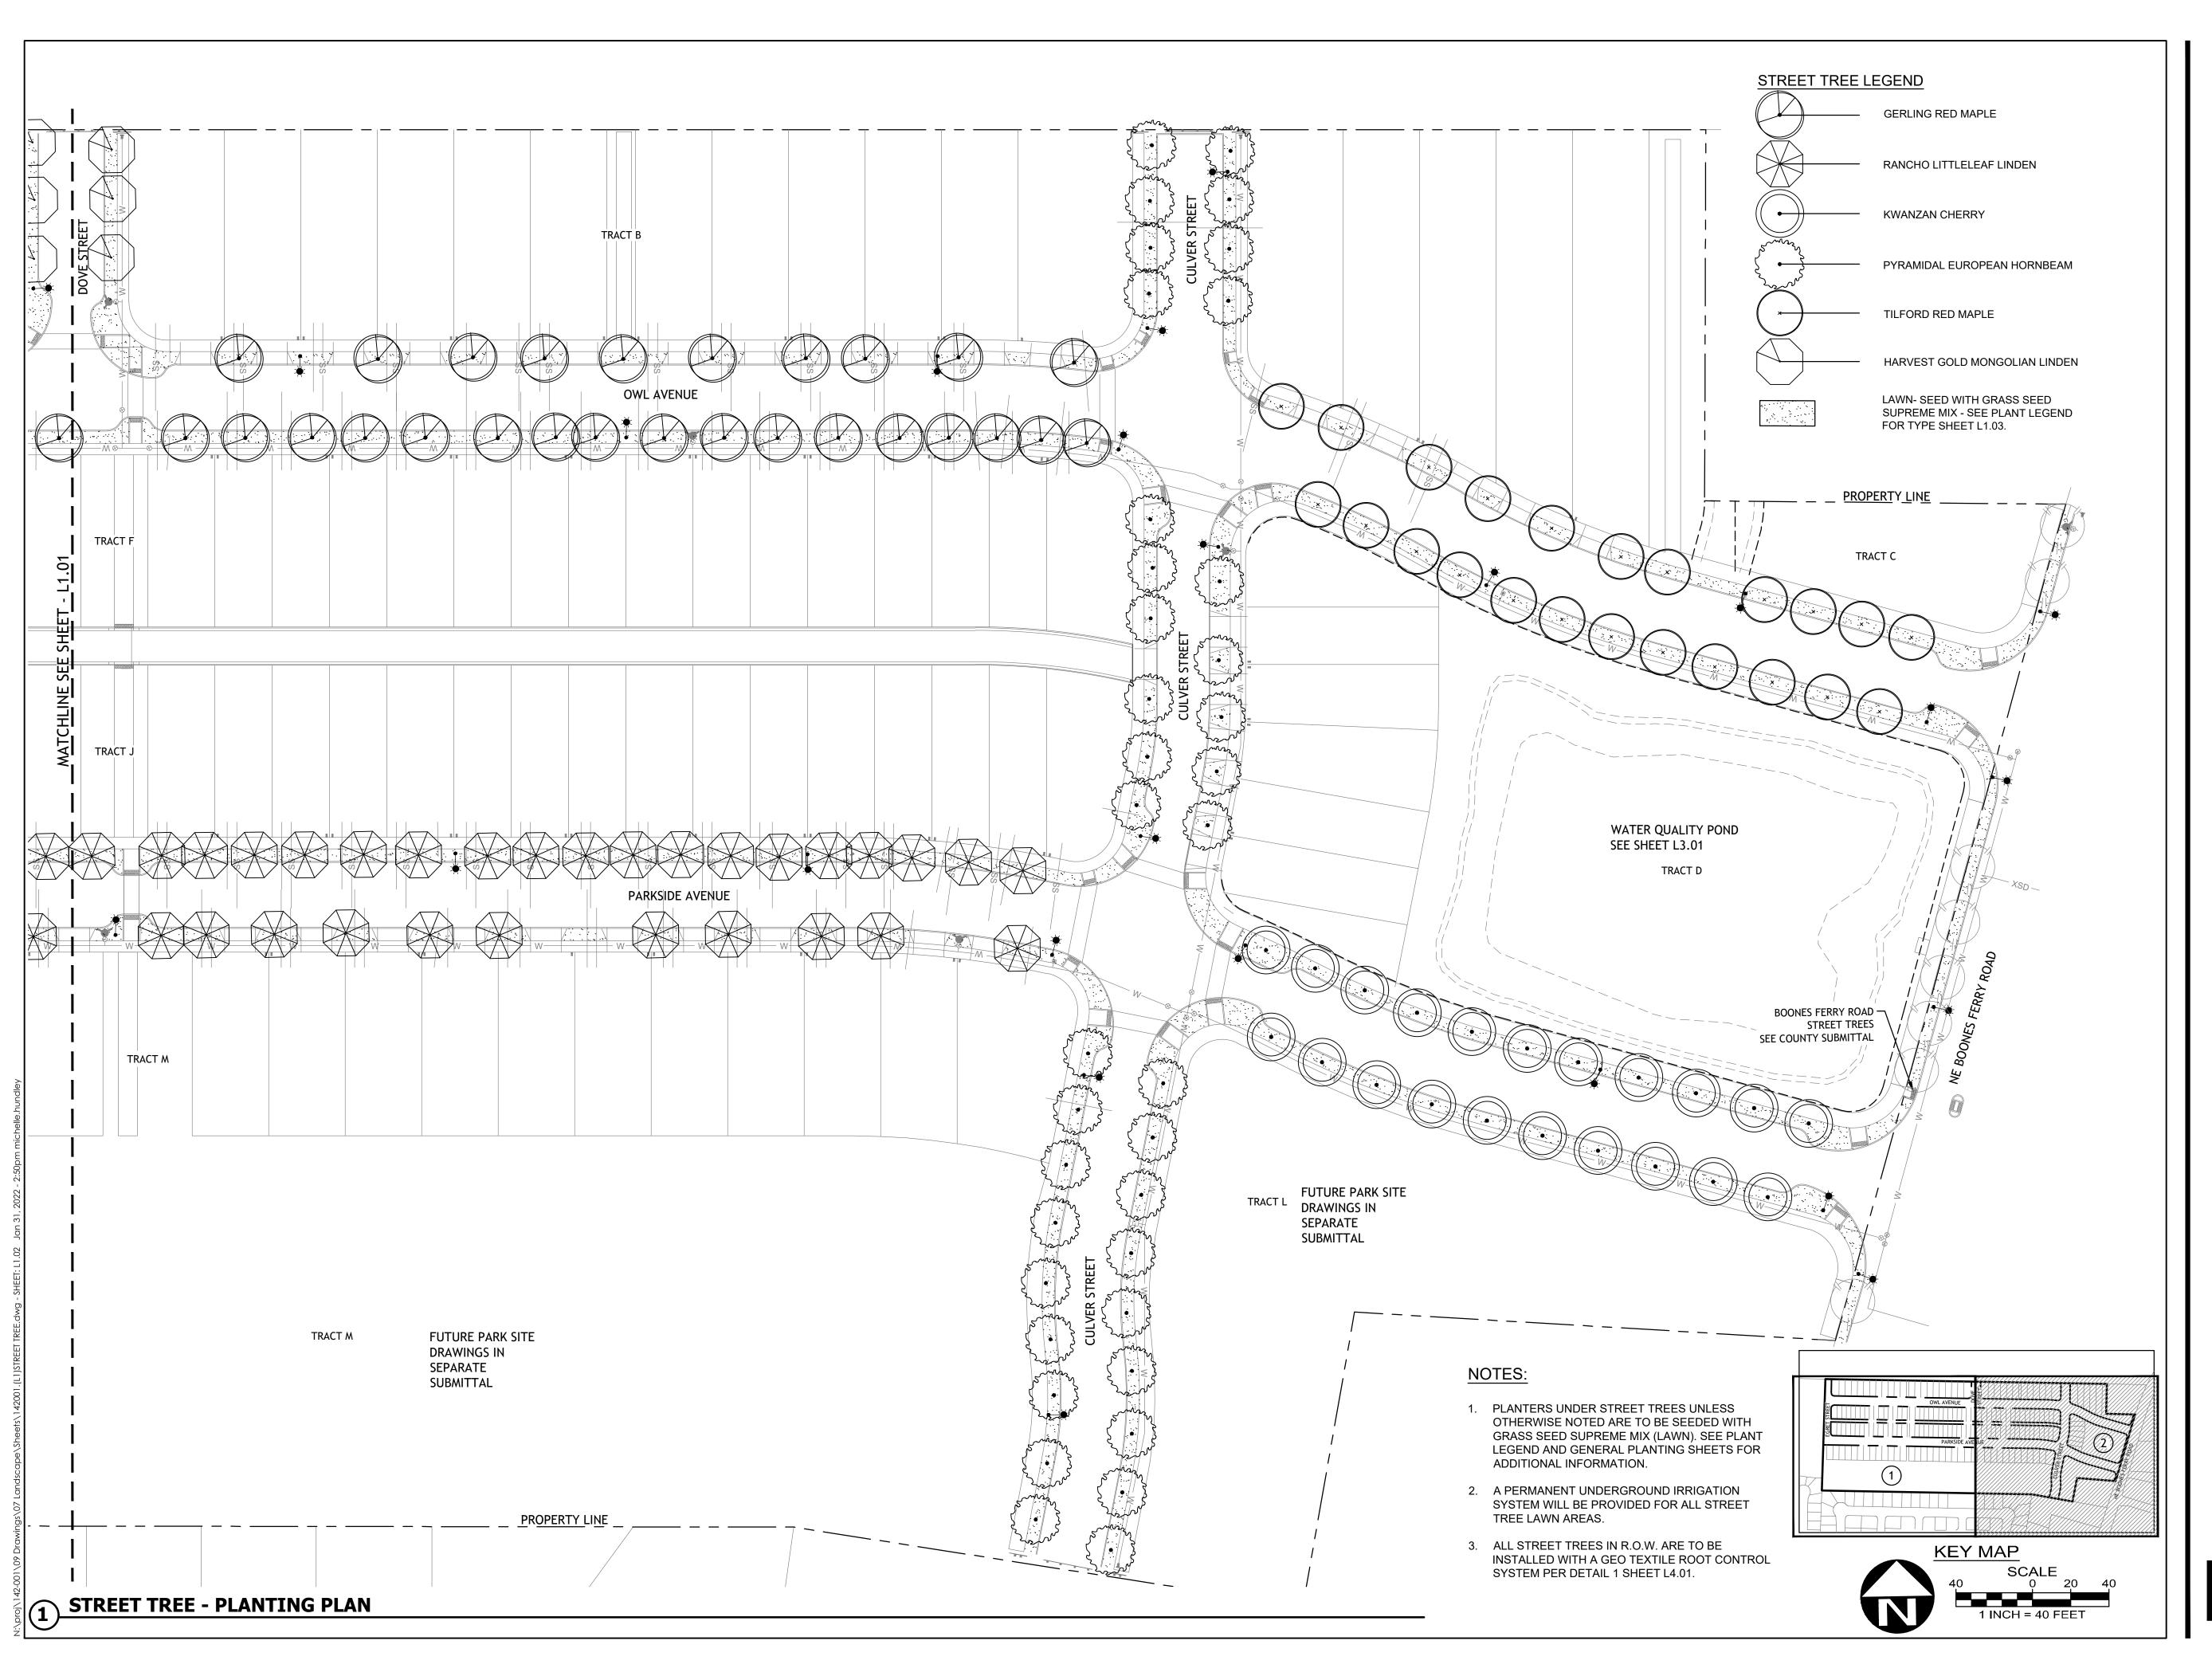

DOVE LANDING PUD

STREET TREE PLANTING PLAN

12564 SW Main Street Tigard, OR 97223 [T] 503-941-9484

PROJECT NO.: 142-001

TYPE: CONSTRUCTION

REVIEWED BY: KMK

L1.01

**KEY MAP** 

1 INCH = 40 FEET

DATE: 01/28/2022

REVISIONS

NO. DATE DESCRIPTION

DOVE LANDING PUD

513

• Kristina M.Koltavary & OREGON

OREGON