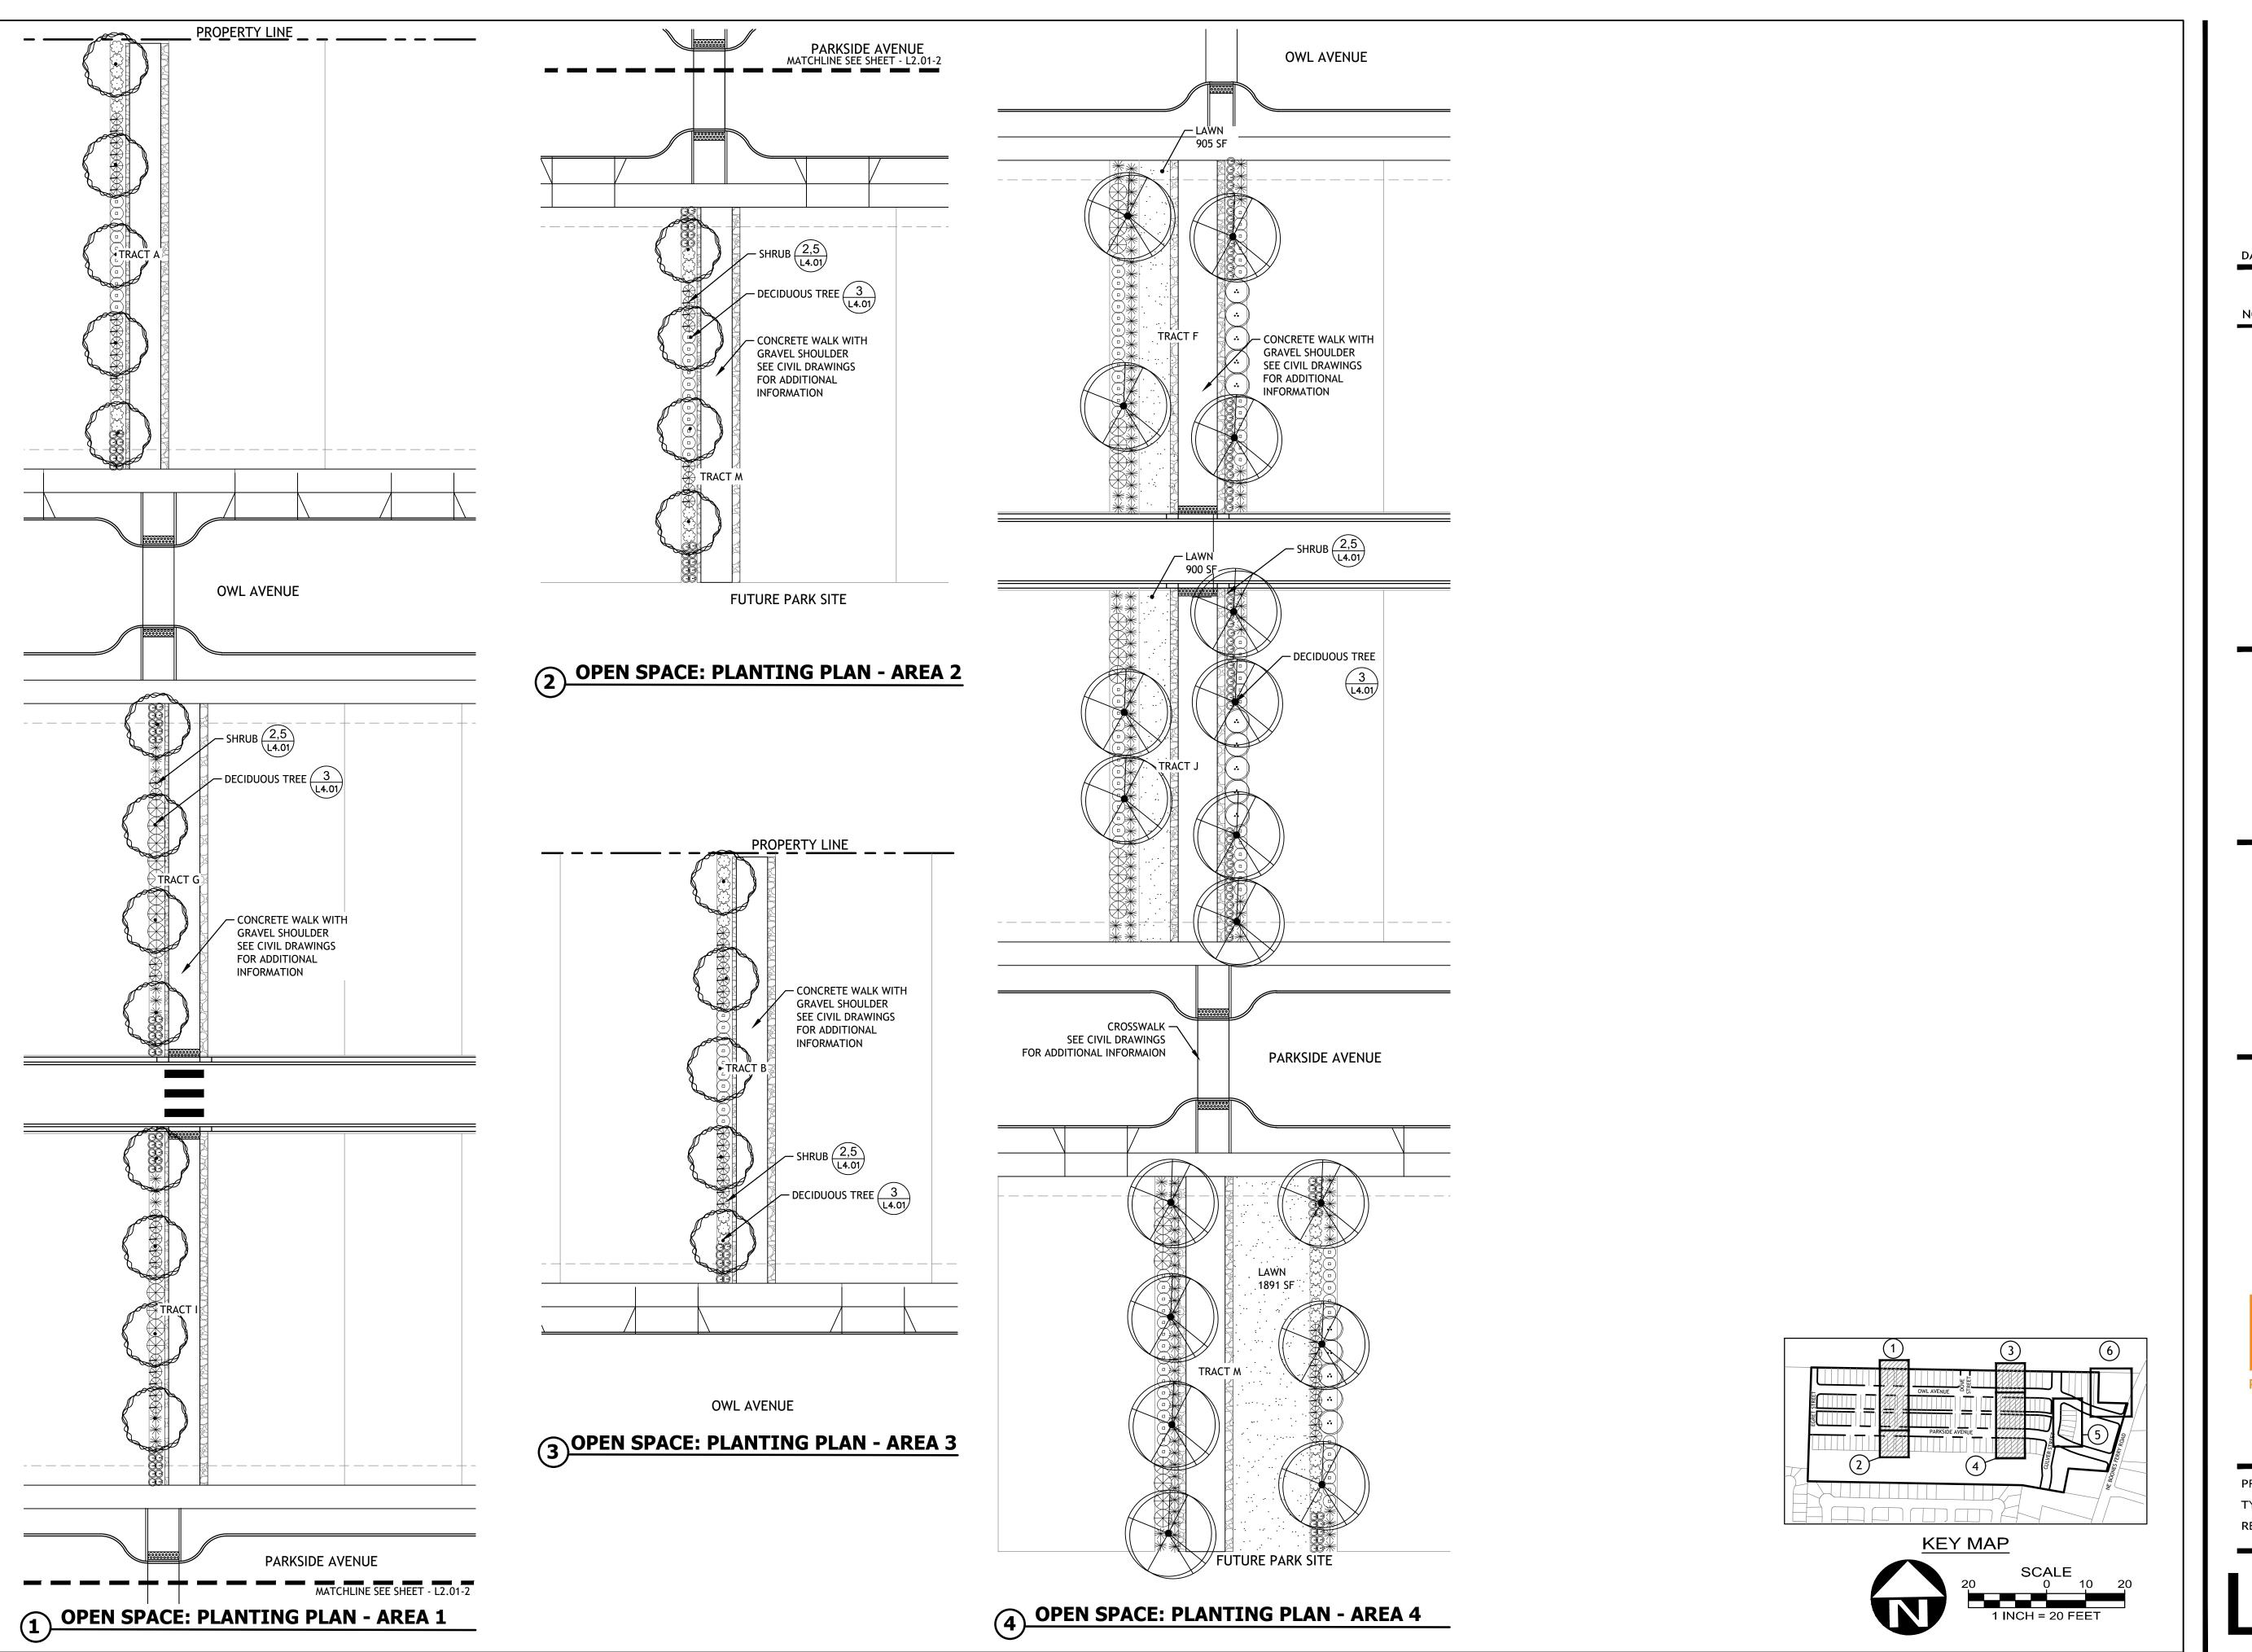

NO. DATE DESCRIPTION

DOVE LANDING PUD

OPEN SPACE PLANTING PLAN

12564 SW Main Street Tigard, OR 97223 [T] 503-941-9484

[T] 503-941-9484

PROJECT NO.: 142-001

TYPE: CONSTRUCTION REVIEWED BY: KMK

L2.01

TYPE: CONSTRUCTION REVIEWED BY: KMK

142-001

L2.02