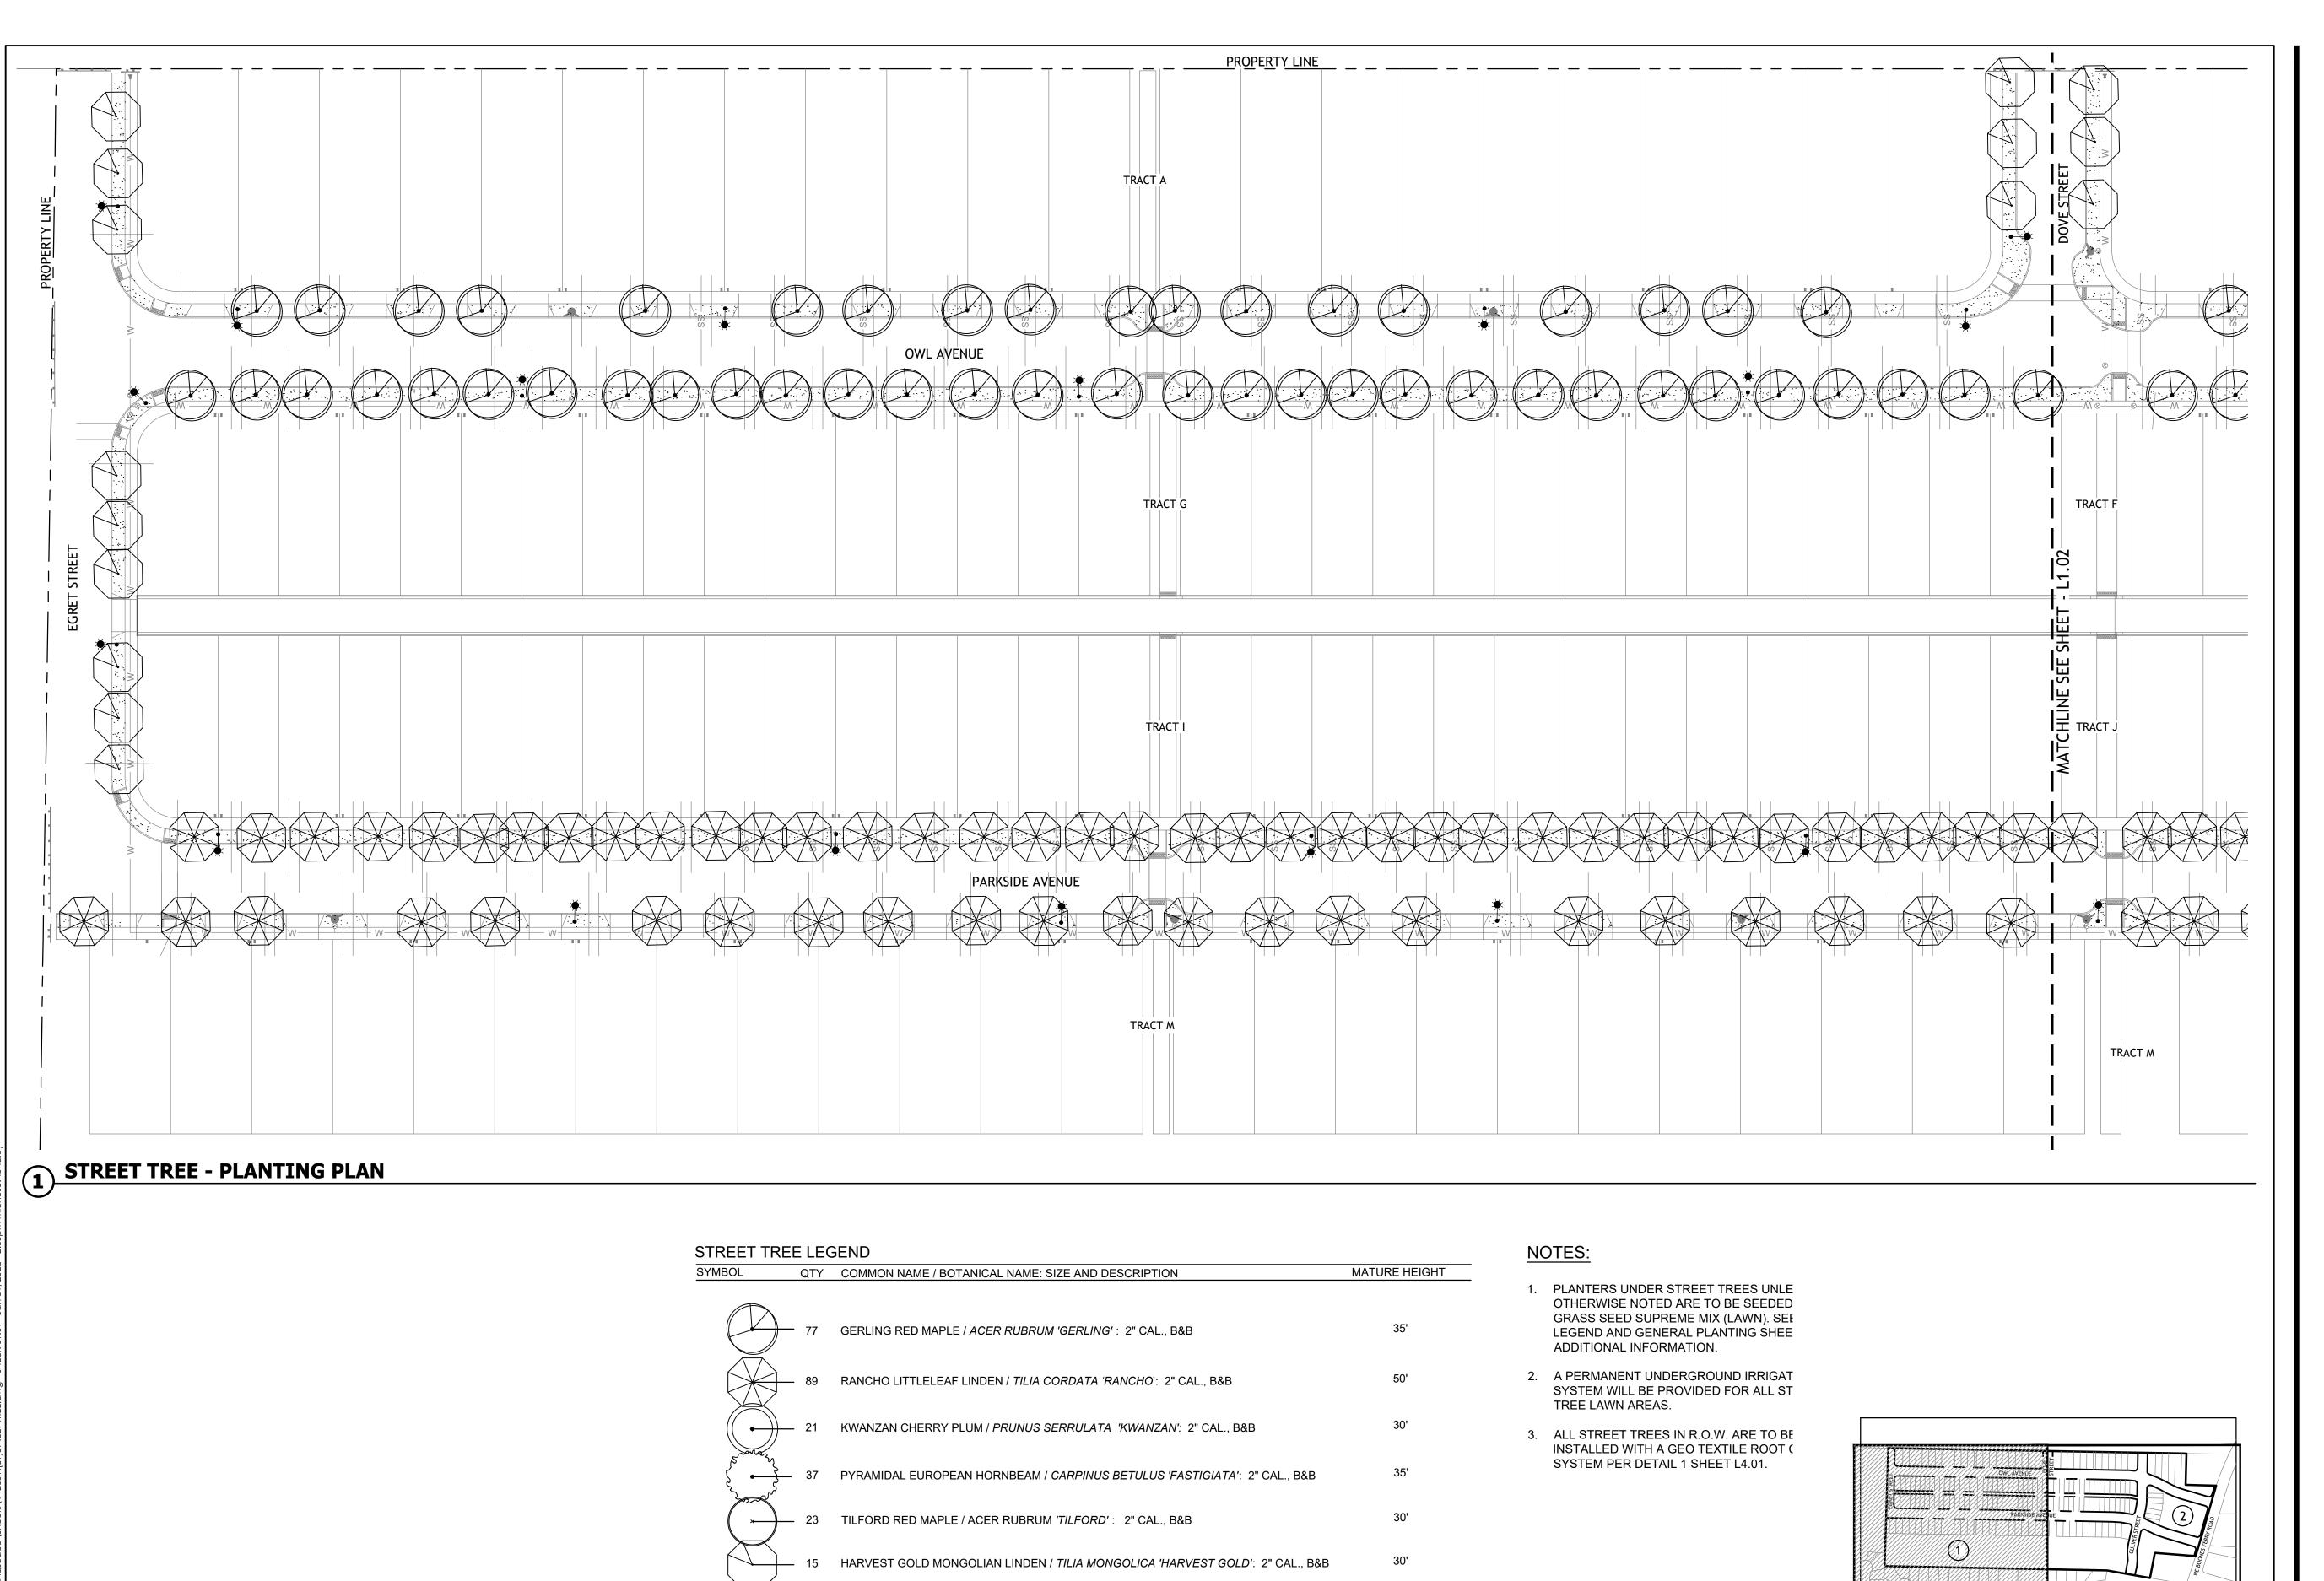

## **EXHIBIT A**

DATE: 07/29/2022
REVISIONS

NO. DATE DESCRIPTION

DOVE LANDING PUD

STREET TREE PLANTING PLAN

12564 SW Main Street Tigard, OR 97223 [T] 503-941-9484

PROJECT NO.: 1
TYPE: CONSTRU
REVIEWED BY:

L1.02

DOVE LANDING PUD

STREET TREE PLANTING PLAN

12564 SW Main Street Tigard, OR 97223 [T] 503-941-9484

PROJECT NO.: 142-001

TYPE: CONSTRUCTION

REVIEWED BY: KMK

L1.01

**KEY MAP** 