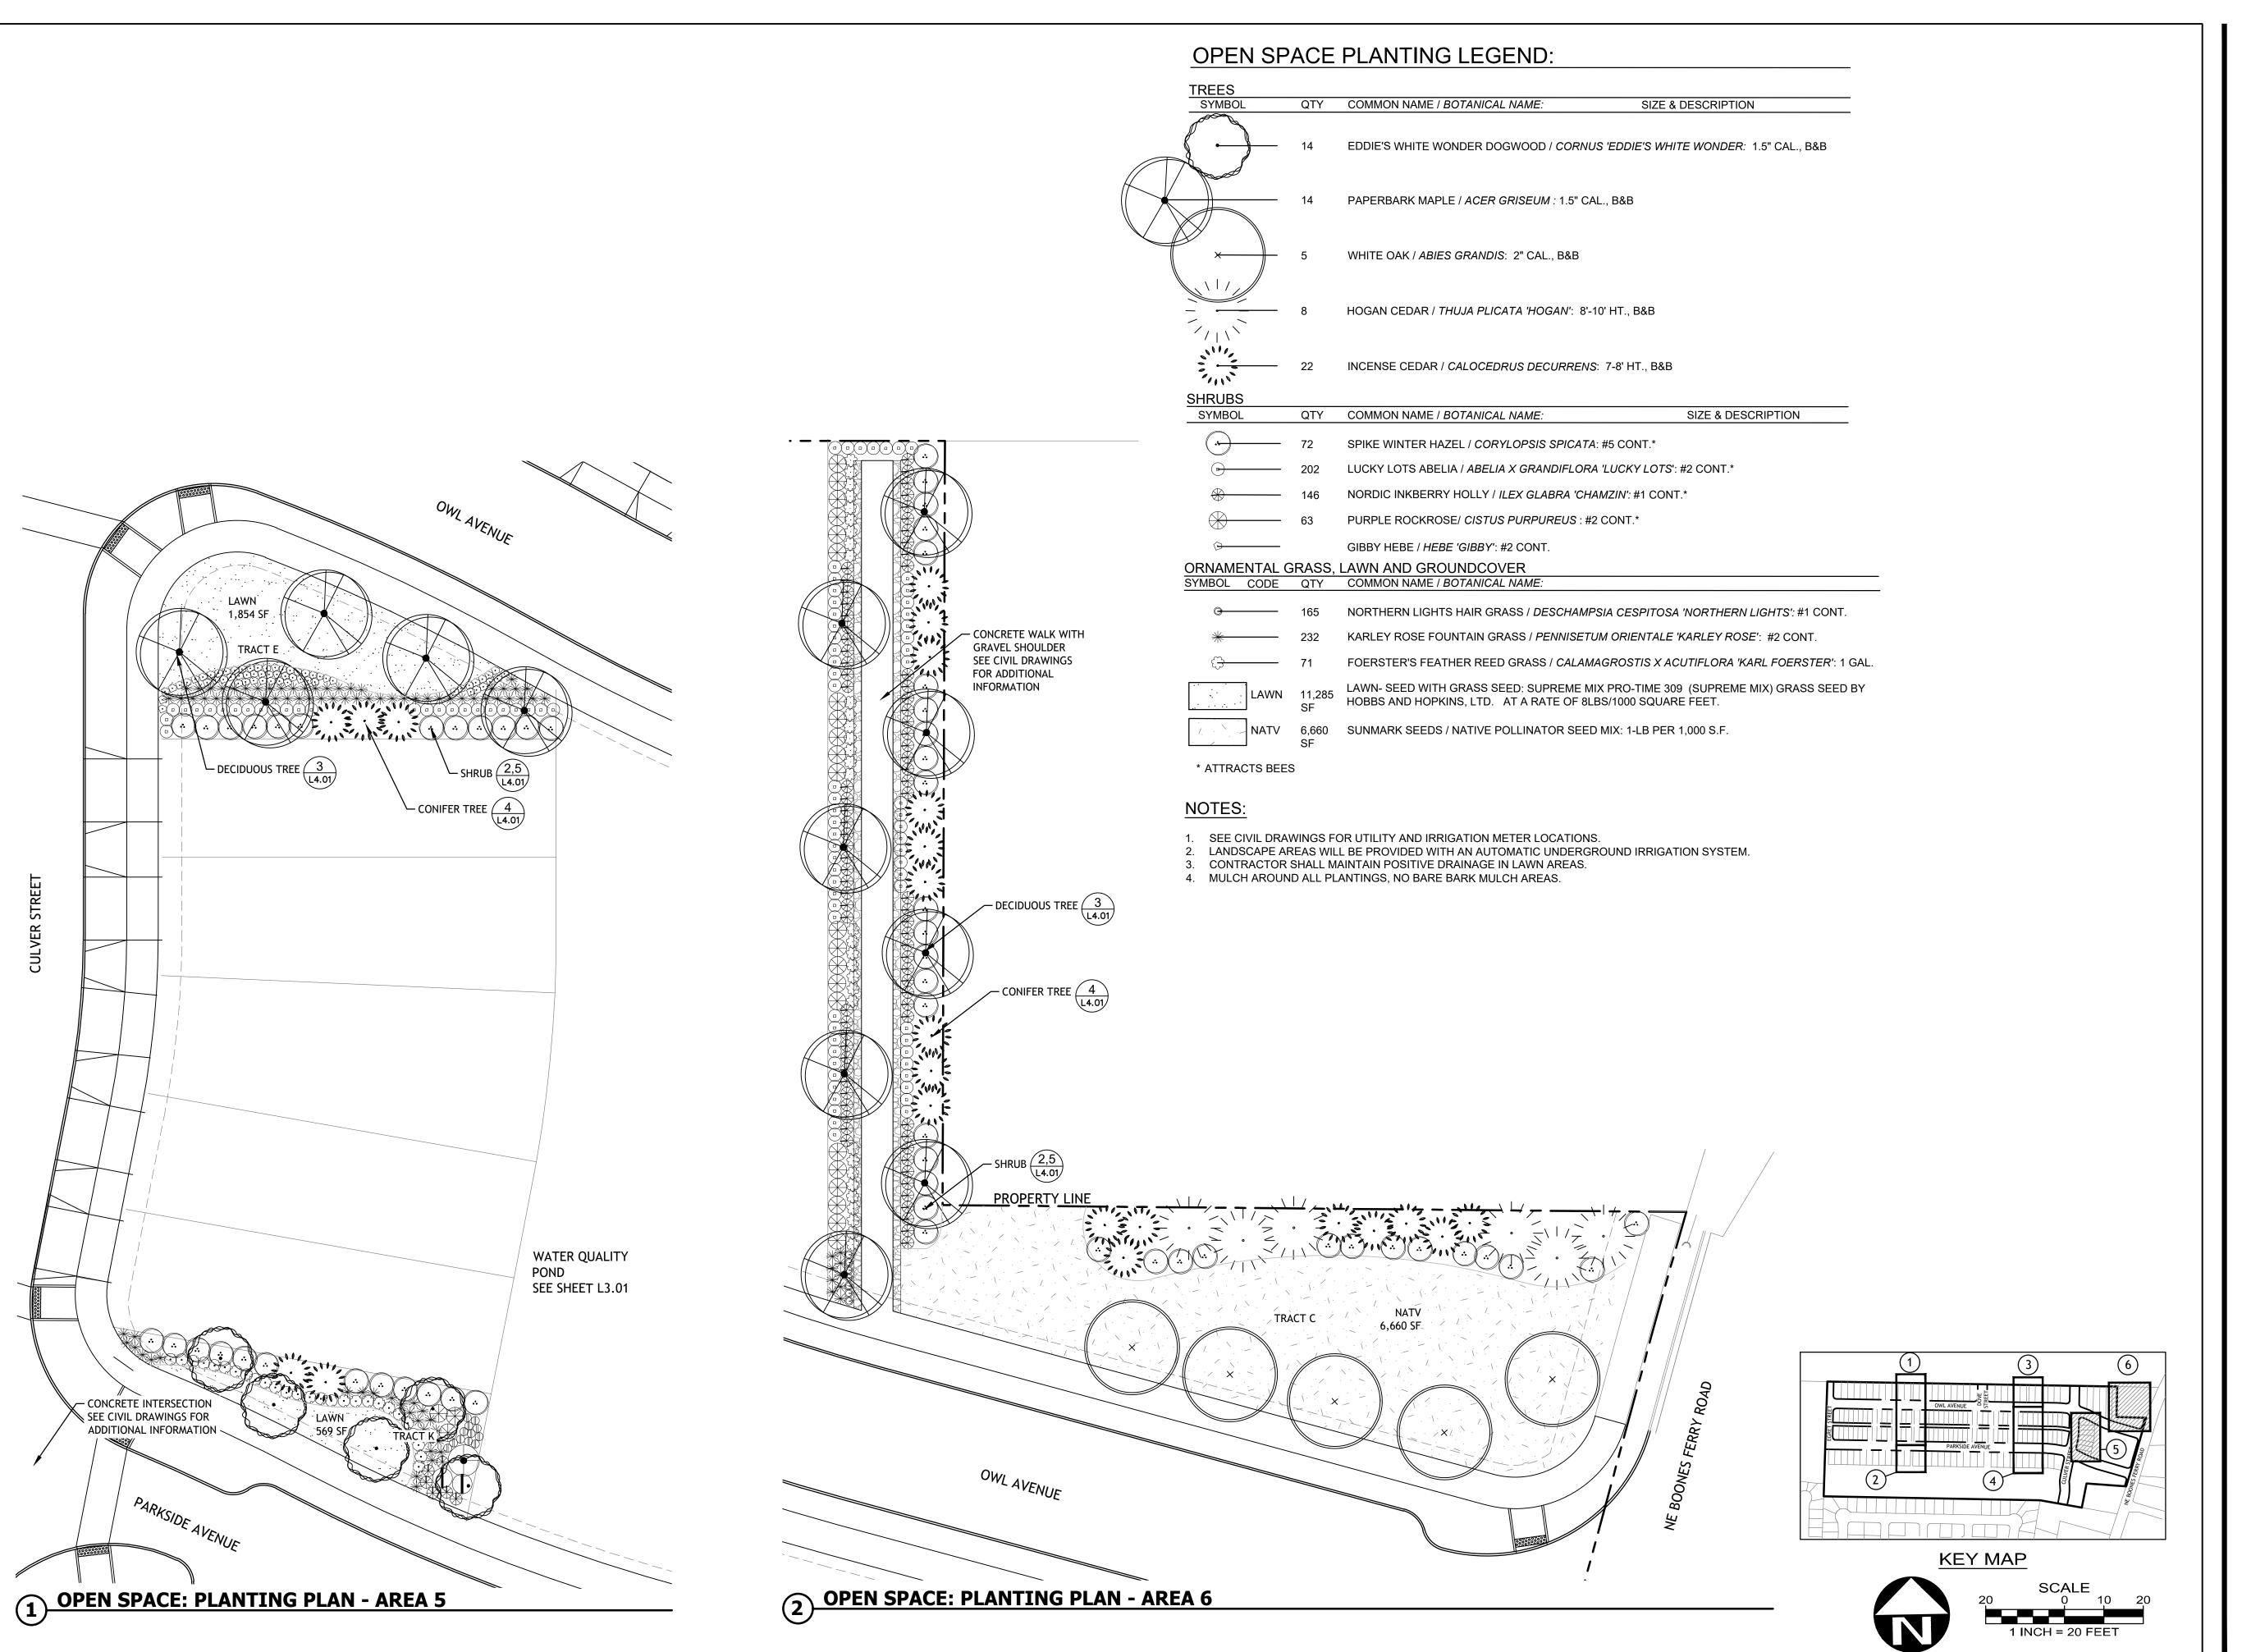

NO. DATE DESCRIPTION

DOVE LANDING PUD

OPEN SPACE PLANTING PLAN

12564 SW Main Street Tigard, OR 97223 [T] 503-941-9484

[T] 503-941-9484

PROJECT NO.: 142-001

TYPE: CONSTRUCTION REVIEWED BY: KMK

L2.01

# TREES RANDOM PLANTING 7 PATTERN 14.01 20,228 SF (1) WATER QUALITY POND: PLANTING PLAN

# WATER QUALITY POND PLANTING LEGEND

|                                        | IKEES                |                 |                                                       |
|----------------------------------------|----------------------|-----------------|-------------------------------------------------------|
|                                        | SYMBOL               | QTY             | COMMON NAME / BOTANICAL NAME: SIZE AND DESCRIPTION    |
|                                        |                      |                 |                                                       |
|                                        |                      | <del>-</del> 10 | WESTERN HEMLOCK / TSUGA HETROPHYLLA: 8'-10' HT., B&B, |
|                                        |                      | - 22            | WILLOW OAK / QUERCUS PHELLOS: 2" CAL., B&B            |
| ,/M                                    | L1/(, ••             | - 34            | RED ALDER / ALNUS RUBRA : 2" CAL., B&B                |
|                                        | -                    | - 17            | GRAND FIR / ABIES GRANDIS: 6' Ht., B&B                |
| \\\\\\\\\\\\\\\\\\\\\\\\\\\\\\\\\\\\\\ |                      | <del>-</del> 18 | BLACK HAWTHORNE / CRATAEGUS DOUGLASII: 2" CAL., B&B   |
|                                        | $\sim$ $\rightarrow$ |                 |                                                       |

# SHRUBS / ORNAMENTAL GRASSES

| SYMBOL                                           | QTY            | COMMON NAME / BOTANICAL NAME: SIZE AND DESCRIPTION                             |
|--------------------------------------------------|----------------|--------------------------------------------------------------------------------|
|                                                  | <del></del> 84 | NOOTKA ROSE / ROSA NUTKANA: #1 CONT.                                           |
|                                                  | —— 29          | INDIAN PLUM / OEMLERIA CERASIFORMIS: #1 CONT.                                  |
| *                                                | 53             | SITKA WILLOW / SALIX STICHENSIS: #1 CONT.                                      |
|                                                  | 32             | BLUE ARCTIC WILLOW / SALIX PURPUREA 'NANA': #1 CONT.                           |
| +                                                | 100            | ARCTIC FIRE RED TWIG DOGWOOD / CORNUS SERICEA 'FARROW': #1 CONT.               |
| <b>\(\rightarrow\)</b>                           | 300            | DOUGLAS SPIREA / SPIREA DOUGLASII: #1 CONTAINER                                |
|                                                  | 113            | RED FLOWERING CURRENT / RIBES SANGUINEUM: #1 CONT.                             |
| <b>(P</b>                                        | 337            | SNOWBERRY / SYMPHOROCARPUS ALBA: #1 CONT.                                      |
| <del>(}</del>                                    | 61             | LUCKY LOTS ABELIA/ ABELIA X GRANDIFLORA 'LUCKY LOTS': #2 CONT.                 |
|                                                  | 105            | PURPLE ROCKROSE/ CISTUS PURPUREUS: #2 CONT.                                    |
| <del>*************************************</del> | 86             | NORTHERN LIGHTS HAIR GRASS / DESCHAMPSIA CESPITOSA 'NORTHERN LIGHTS': #1 CONT. |
| <del>\}</del>                                    | 24             | APRICOT WHISPER CINQUEFOIL/ POTENTILLA FRUTICOSA 'APRICOT WHISPER' : #2 CONT.  |

| SIDE SLOPE           | SEED | MIX: CWS LOW GROW - 120 LB PER ACRE                                        |
|----------------------|------|----------------------------------------------------------------------------|
| SYMBOL               | QTY  | COMMON NAME / BOTANICAL NAME                                               |
|                      | 40%  | DWARF TALL FESCUE / FESTUCA ARUNDINACEA                                    |
|                      | 30%  | DWARF PERENNIAL RYEGRASS / LOLIUM PERENNE 'PR8820'                         |
|                      | 25%  | CREEPING RED FESCUE / FESTUCA RUBRA:                                       |
| 15,359 SF<br>0.35 AC | 5%   | HIGHLAND COLONIAL BENTGRASS / AGROSTIS TENUIS 'HIGHLAND'                   |
| POND BOTT            | OM N | ATIVE SEED MIX                                                             |
| SYMBOL               |      | COMMON NAME / BOTANICAL NAME: SIZE & DESCRIPTION                           |
| × × × × NATV         |      | SUNMARK SEEDS / NATIVE SWALE MIX: 1-LB PER 1,000 S.F.                      |
| 20,228 SF            |      | SUNMARK SEEDS / SHRUB SWAMP MIX: 1-LB PER 1,000 S.F.  ** OR APPROVED EQUAL |