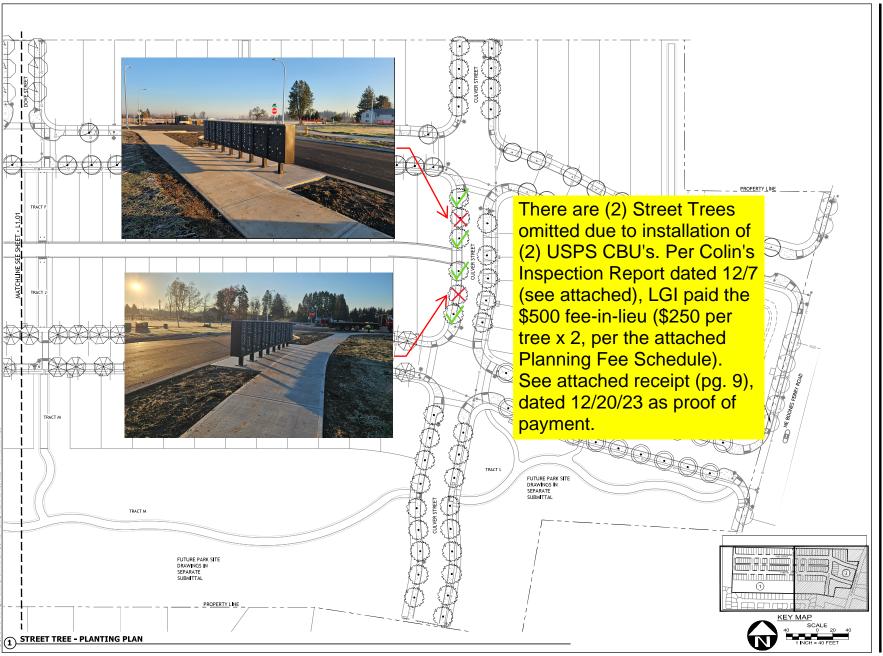

### Enclosures (6):

- 1. Bond company paperwork (received January 29, 2024; 2 pages)
- 2. Cost estimates (January 17, 2024)
- 3. Bond application narrative (January 3, 2024)
- 4. Bond request form (January 3, 2024; 2 pages)
- 5. Exhibit A Street tree fee in lieu paid for 2 trees along Culver St (January 3, 2024)
- 6. Landscape plans (January 2022; 5 sheets)

## **EXHIBIT A**

DATE: 07/29/2022
REVISIONS

NO. DATE DESCRIPTION

DOVE LANDING PUD

STREET TREE PLANTING PLAN

12564 SW Main Street Tigard, OR 97223 [T] 503-941-9484

PROJECT NO.: 1
TYPE: CONSTRU
REVIEWED BY:

L1.02