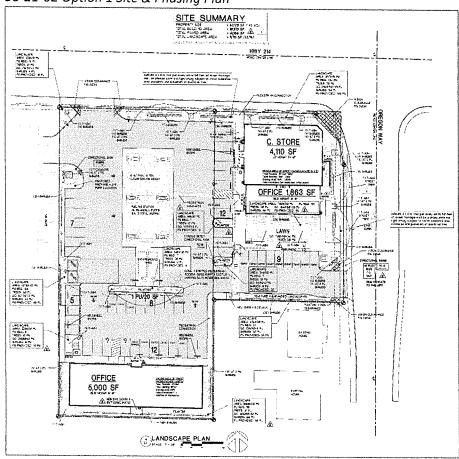

# CU 21-02 Option 1 Site & Phasing Plan

Traffic Impact Analysis

The applicant as part of the application materials submitted a traffic impact analysis (TIA) dated August 13, 2021 as required by WDO 3.04.05. The applicant revised the TIA May 26, 2022, and submitted it May 31, 2022.

The TIA demonstrated that the development would have generated more daily vehicle trips than the two banks, now demolished, did – 422 net increase per revised TIA Table 1 on p. 6.

- CU 21-02 & DR 21-10: Conditional use application and design review to redevelop vacant land following demolition of two vacant bank buildings into a gas station of 12 pumps with a convenience store of 4,314 square feet (sq ft) and an office building of 3,800 sq ft with a total minimum of 36 parking stalls and a 6-foot high "Architectural Wall" where segments don't yet exist as a buffer/screen wall along southerly property lines adjacent to the Retirement Community Single Family Residential (R1S) zoning district.
- EXCP 21-05: Street Exception (EXCP) application to not upgrade the highway frontage by demolishing the curb-tight sidewalk and planting a landscape strip with street trees and new sidewalk. Includes partial upgrade of Oregon way frontage with some new landscape strip and street trees.
- PP 21-01: A Phasing Plan (PP) to allow different timing to develop the gas station / convenience store versus the office building and accommodate developer's choice of one of two alternative site plans following City approval and dependent on how severely the Oregon Department of Transportation (ODOT) restricts access via the highway driveway via its own agency permitting process.