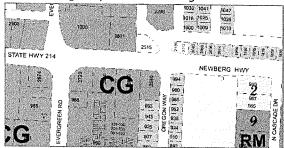

# Surrounding Properties and Neighborhood

Zoning map excerpt

| Cardinal Direction | Adjacent Zoning                                                                                    |  |
|--------------------|----------------------------------------------------------------------------------------------------|--|
| North              | Across OR Hwy 214: Commercial General (CG)                                                         |  |
| East               | Across Oregon Way: Retirement Community Single Family Residential (R.                              |  |
| South              | East to west: R1S (943 & 953 Oregon Way; houses) and CG (950 Evergreer Rd; Panor 360 condominiums) |  |
| West               | CG (950 Evergreen Rd; Panor 360 condominiums; and 2620 Newberg Hwy; Dairy Queen)                   |  |

<sup>\*</sup>Surrounding Properties and Neighborhood Table