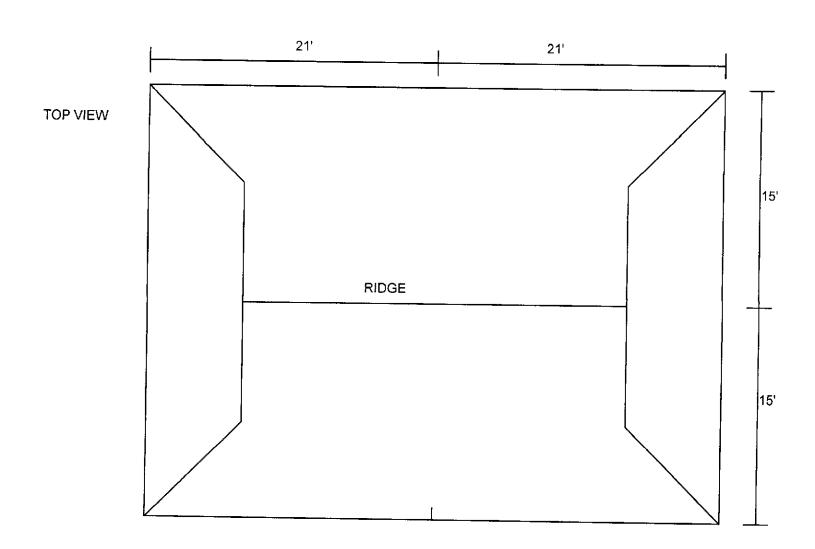

Roof is 4:12 pitch and has 4 corner hip roof framing. Roof color will be earth tone to meet 3.07.06

No lighting planned at this time.

Woodburn Play Cover # 1 bldg.

SIDE VIEW

# 2 Courtipard bldg.

**ROOF VIEW** 

I am an authorized individual for the landowner of the property at 1274 SW 5th St. Woodburn, Oregon. I am aware of and approve the design review being submitted on my behalf by Ron Berkey Construction.