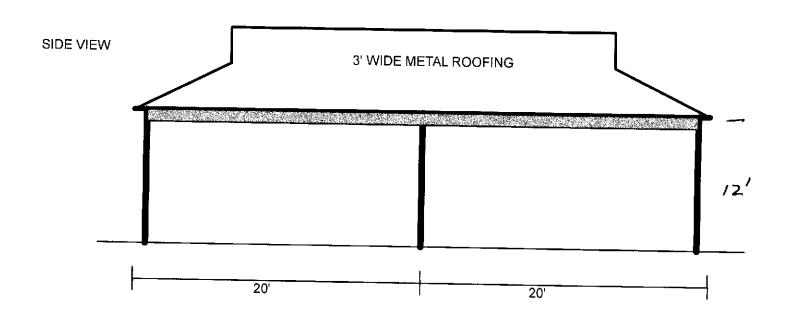

## Narrative for projects at 1274 SW 5th St.

Building 1: This building will be a simple 28' x 40' covering for the existing play structure. Roof only. No sides. 6 x 6 steel posts. 1' overhang on all edges with gutters and downspouts to ground. Height will not exceed the buildings near it and peak will be 14'. Building setbacks are over 15' from property line on north side, 15' from building on East side and 24' from building on West side. Meets requirements in 2.02E and 2.06.03

Will be more then the required 5' from the public utility easement (3.02.01B) on the side against Hwy 214.

Roof is 4:12 pitch and has 4 corner hip roof framing. Roof color will be earth tone to meet 3.07.06