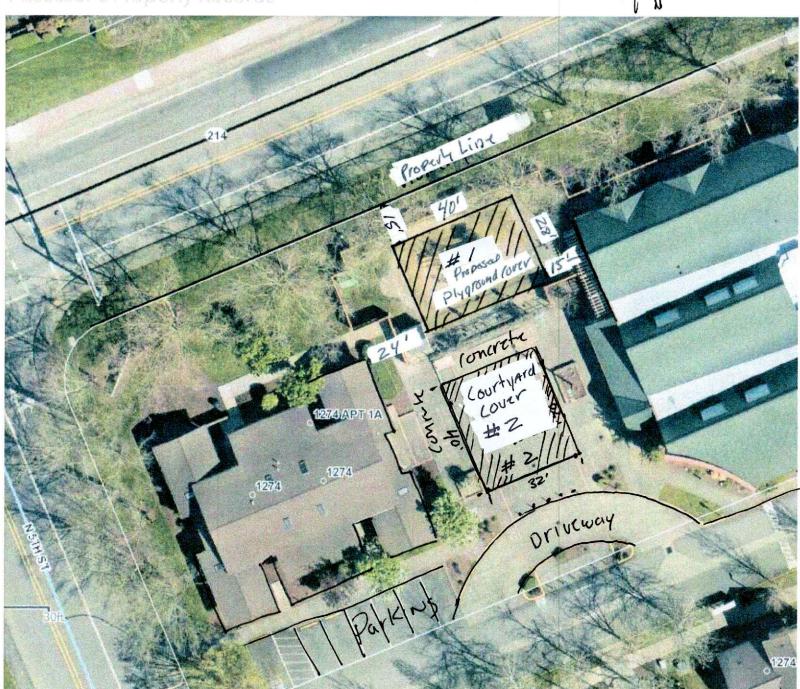

## Narrative for projects at 1274 SW 5th St.

Building 1: This building will be a simple 28' x 40' covering for the existing play structure. Roof only. No sides. 6 x 6 steel posts. 1' overhang on all edges with gutters and downspouts to ground. Height will not exceed the buildings near it and peak will be 14'. Building setbacks are over 15' from property line on north side, 15' from building on East side and 24' from building on West side. Meets requirements in 2.02E and 2.06.03

Will be more then the required 5' from the public utility easement (3.02.01B) on the side against Hwy 214.

Roof is 4:12 pitch and has 4 corner hip roof framing. Roof color will be earth tone to meet 3.07.06

No lighting planned at this time.

Building 2: This building will be a simple 32' x 40' covered building for a courtyard/concrete area. Roof only, no sides. 6 x 6 steel posts. 1' overhand on all edges with gutters and downspouts to ground. Height will not exceed the buildings near it and peak will be 14' Building setbacks are over 15' from the property line. Meets requirements in 2.02E and 2.06.03.

Roof is 4:12 pitch and has 4 corner hip roof framing. Roof color will be earth tone to meet 3.07.06

No lighting planned at this time.

Woodburn Play Cover # 1 bldg.

SIDE VIEW