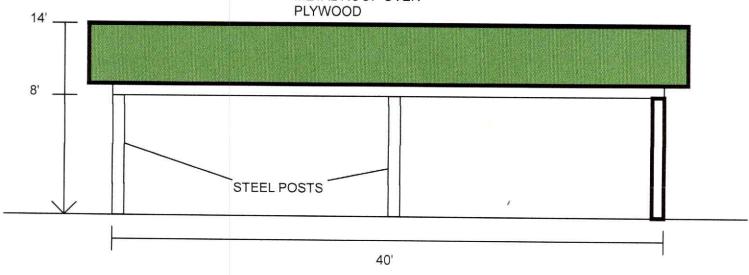

No lighting planned at this time.

Building 2: This building will be a simple 32' x 40' covered building for a courtyard/concrete area. Roof only, no sides. 6 x 6 steel posts. 1' overhand on all edges with gutters and downspouts to ground. Height will not exceed the buildings near it and peak will be 14' Building setbacks are over 15' from the property line. Meets requirements in 2.02E and 2.06.03.

# 2 Courtyard blds

METAL ROOF OVER

**END VIEW** 

PATIO/COURTYARD COVERED STRUCTURE 32' X 32' DIM.