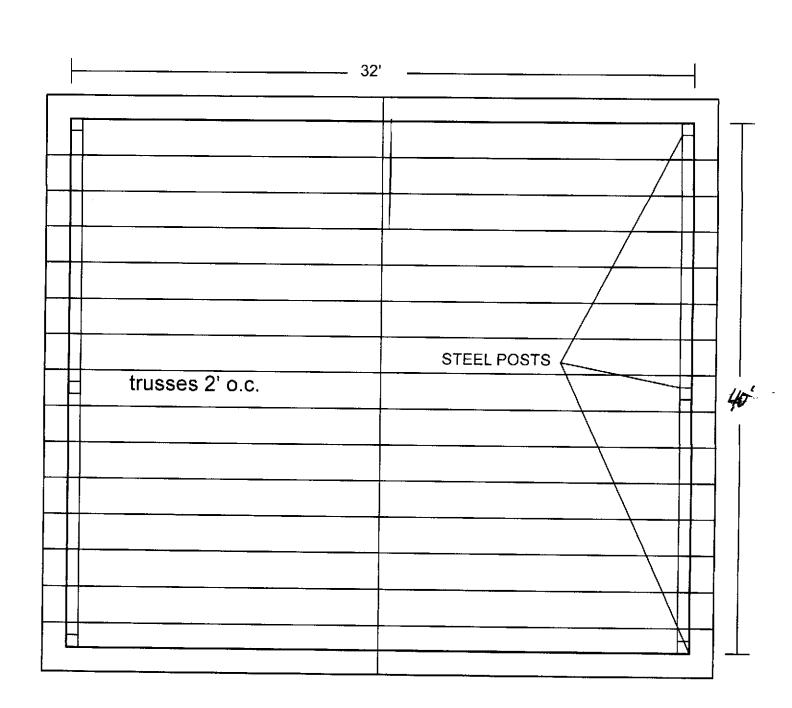

No lighting planned at this time.

Building 2: This building will be a simple 32' x 40' covered building for a courtyard/concrete area. Roof only, no sides. 6 x 6 steel posts. 1' overhand on all edges with gutters and downspouts to ground. Height will not exceed the buildings near it and peak will be 14' Building setbacks are over 15' from the property line. Meets requirements in 2.02E and 2.06.03.

Roof is 4:12 pitch and has 4 corner hip roof framing. Roof color will be earth tone to meet 3.07.06

No lighting planned at this time.

Woodburn Play Cover # 1 bldg.

SIDE VIEW

# 2 Courtyard blds

METAL ROOF OVER

**END VIEW** 

PATIO/COURTYARD COVERED STRUCTURE 32' X 32' DIM.