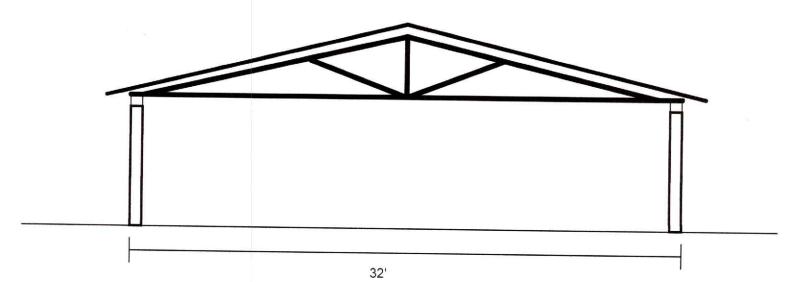

No lighting planned at this time.

Building 2: This building will be a simple 32' x 40' covered building for a courtyard/concrete area. Roof only, no sides. 6 x 6 steel posts. 1' overhand on all edges with gutters and downspouts to ground. Height will not exceed the buildings near it and peak will be 14' Building setbacks are over 15' from the property line. Meets requirements in 2.02E and 2.06.03.

Roof is 4:12 pitch and has 4 corner hip roof framing. Roof color will be earth tone to meet 3.07.06

No lighting planned at this time.

Woodburn Play Cover # 1 bldg.

SIDE VIEW