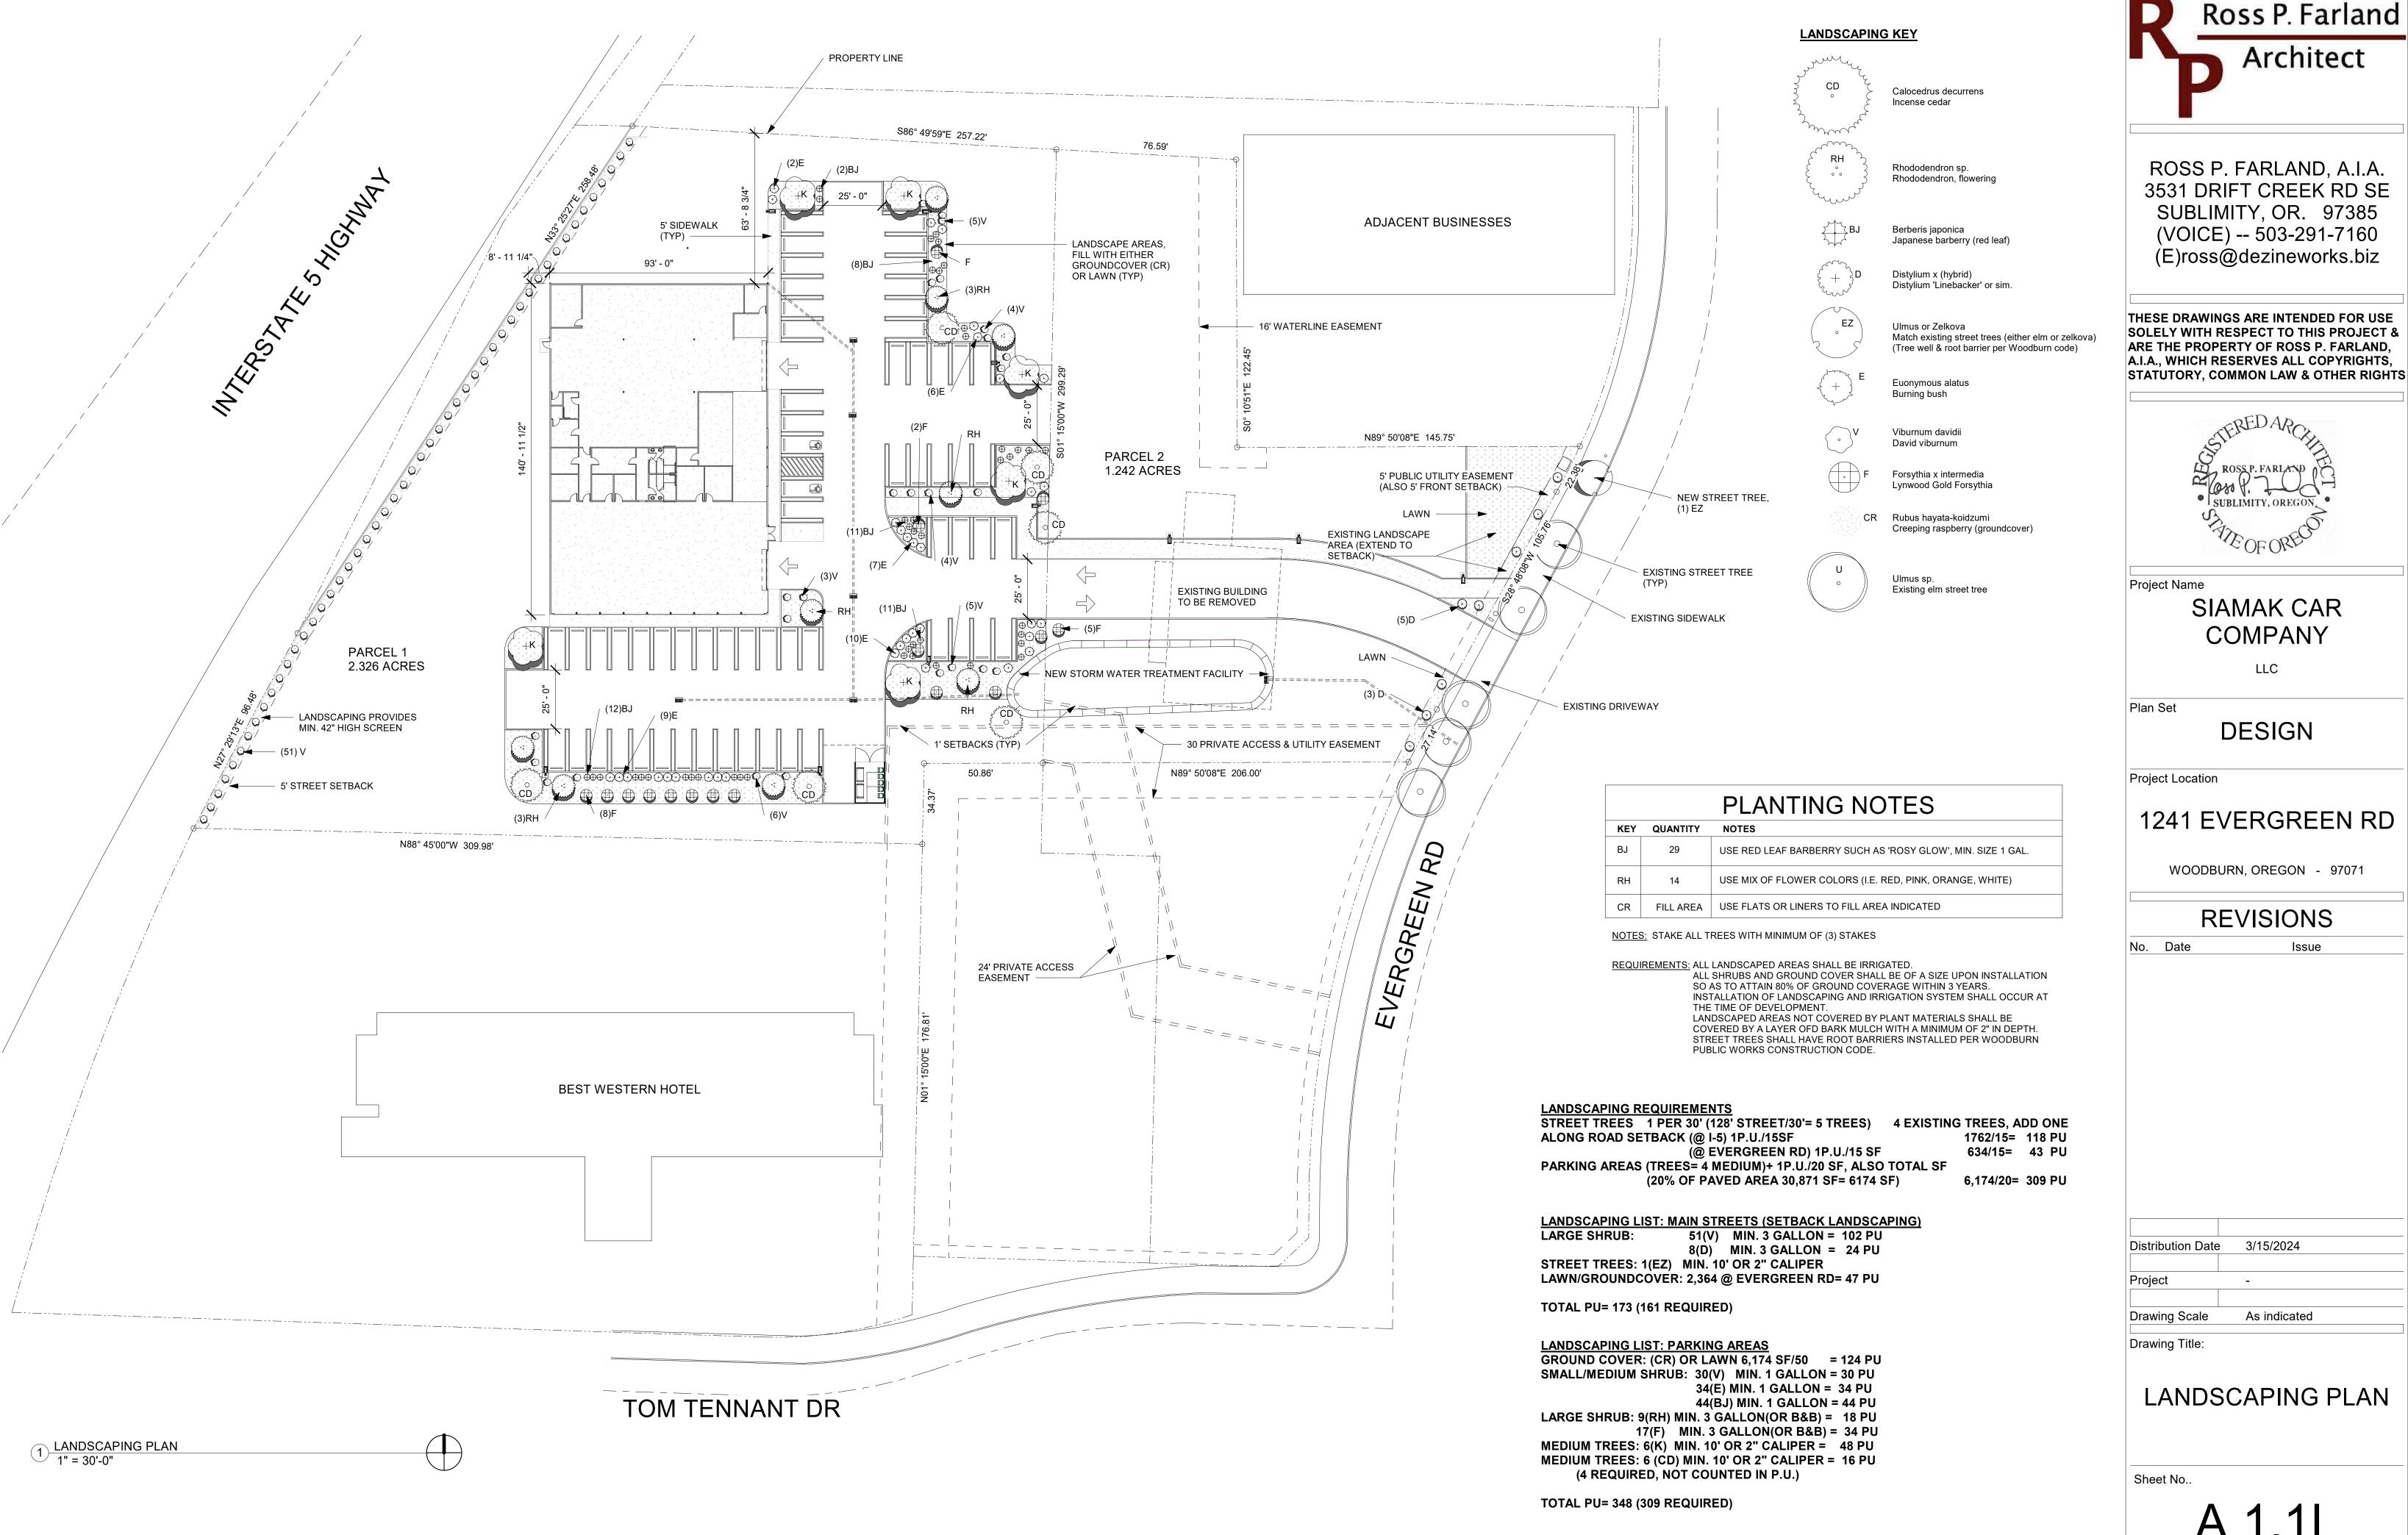

# COMPANY

### 1241 EVERGREEN RD

WOODBURN, OREGON - 97071

Issue

LANDSCAPING PLAN

Ross P. Farland **Architect** 

ROSS P. FARLAND, A.I.A. 3531 DRIFT CREEK RD SE SUBLIMITY, OR. 97385 (VOICE) -- 503-291-7160 (E)ross@dezineworks.biz

THESE DRAWINGS ARE INTENDED FOR USE SOLELY WITH RESPECT TO THIS PROJECT & ARE THE PROPERTY OF ROSS P. FARLAND, A.I.A., WHICH RESERVES ALL COPYRIGHTS, STATUTORY, COMMON LAW & OTHER RIGHTS

Project Name

# SIAMAK CAR COMPANY

LLC

DESIGN

Project Location

#### 1241 EVERGREEN RD

WOODBURN, OREGON - 97071