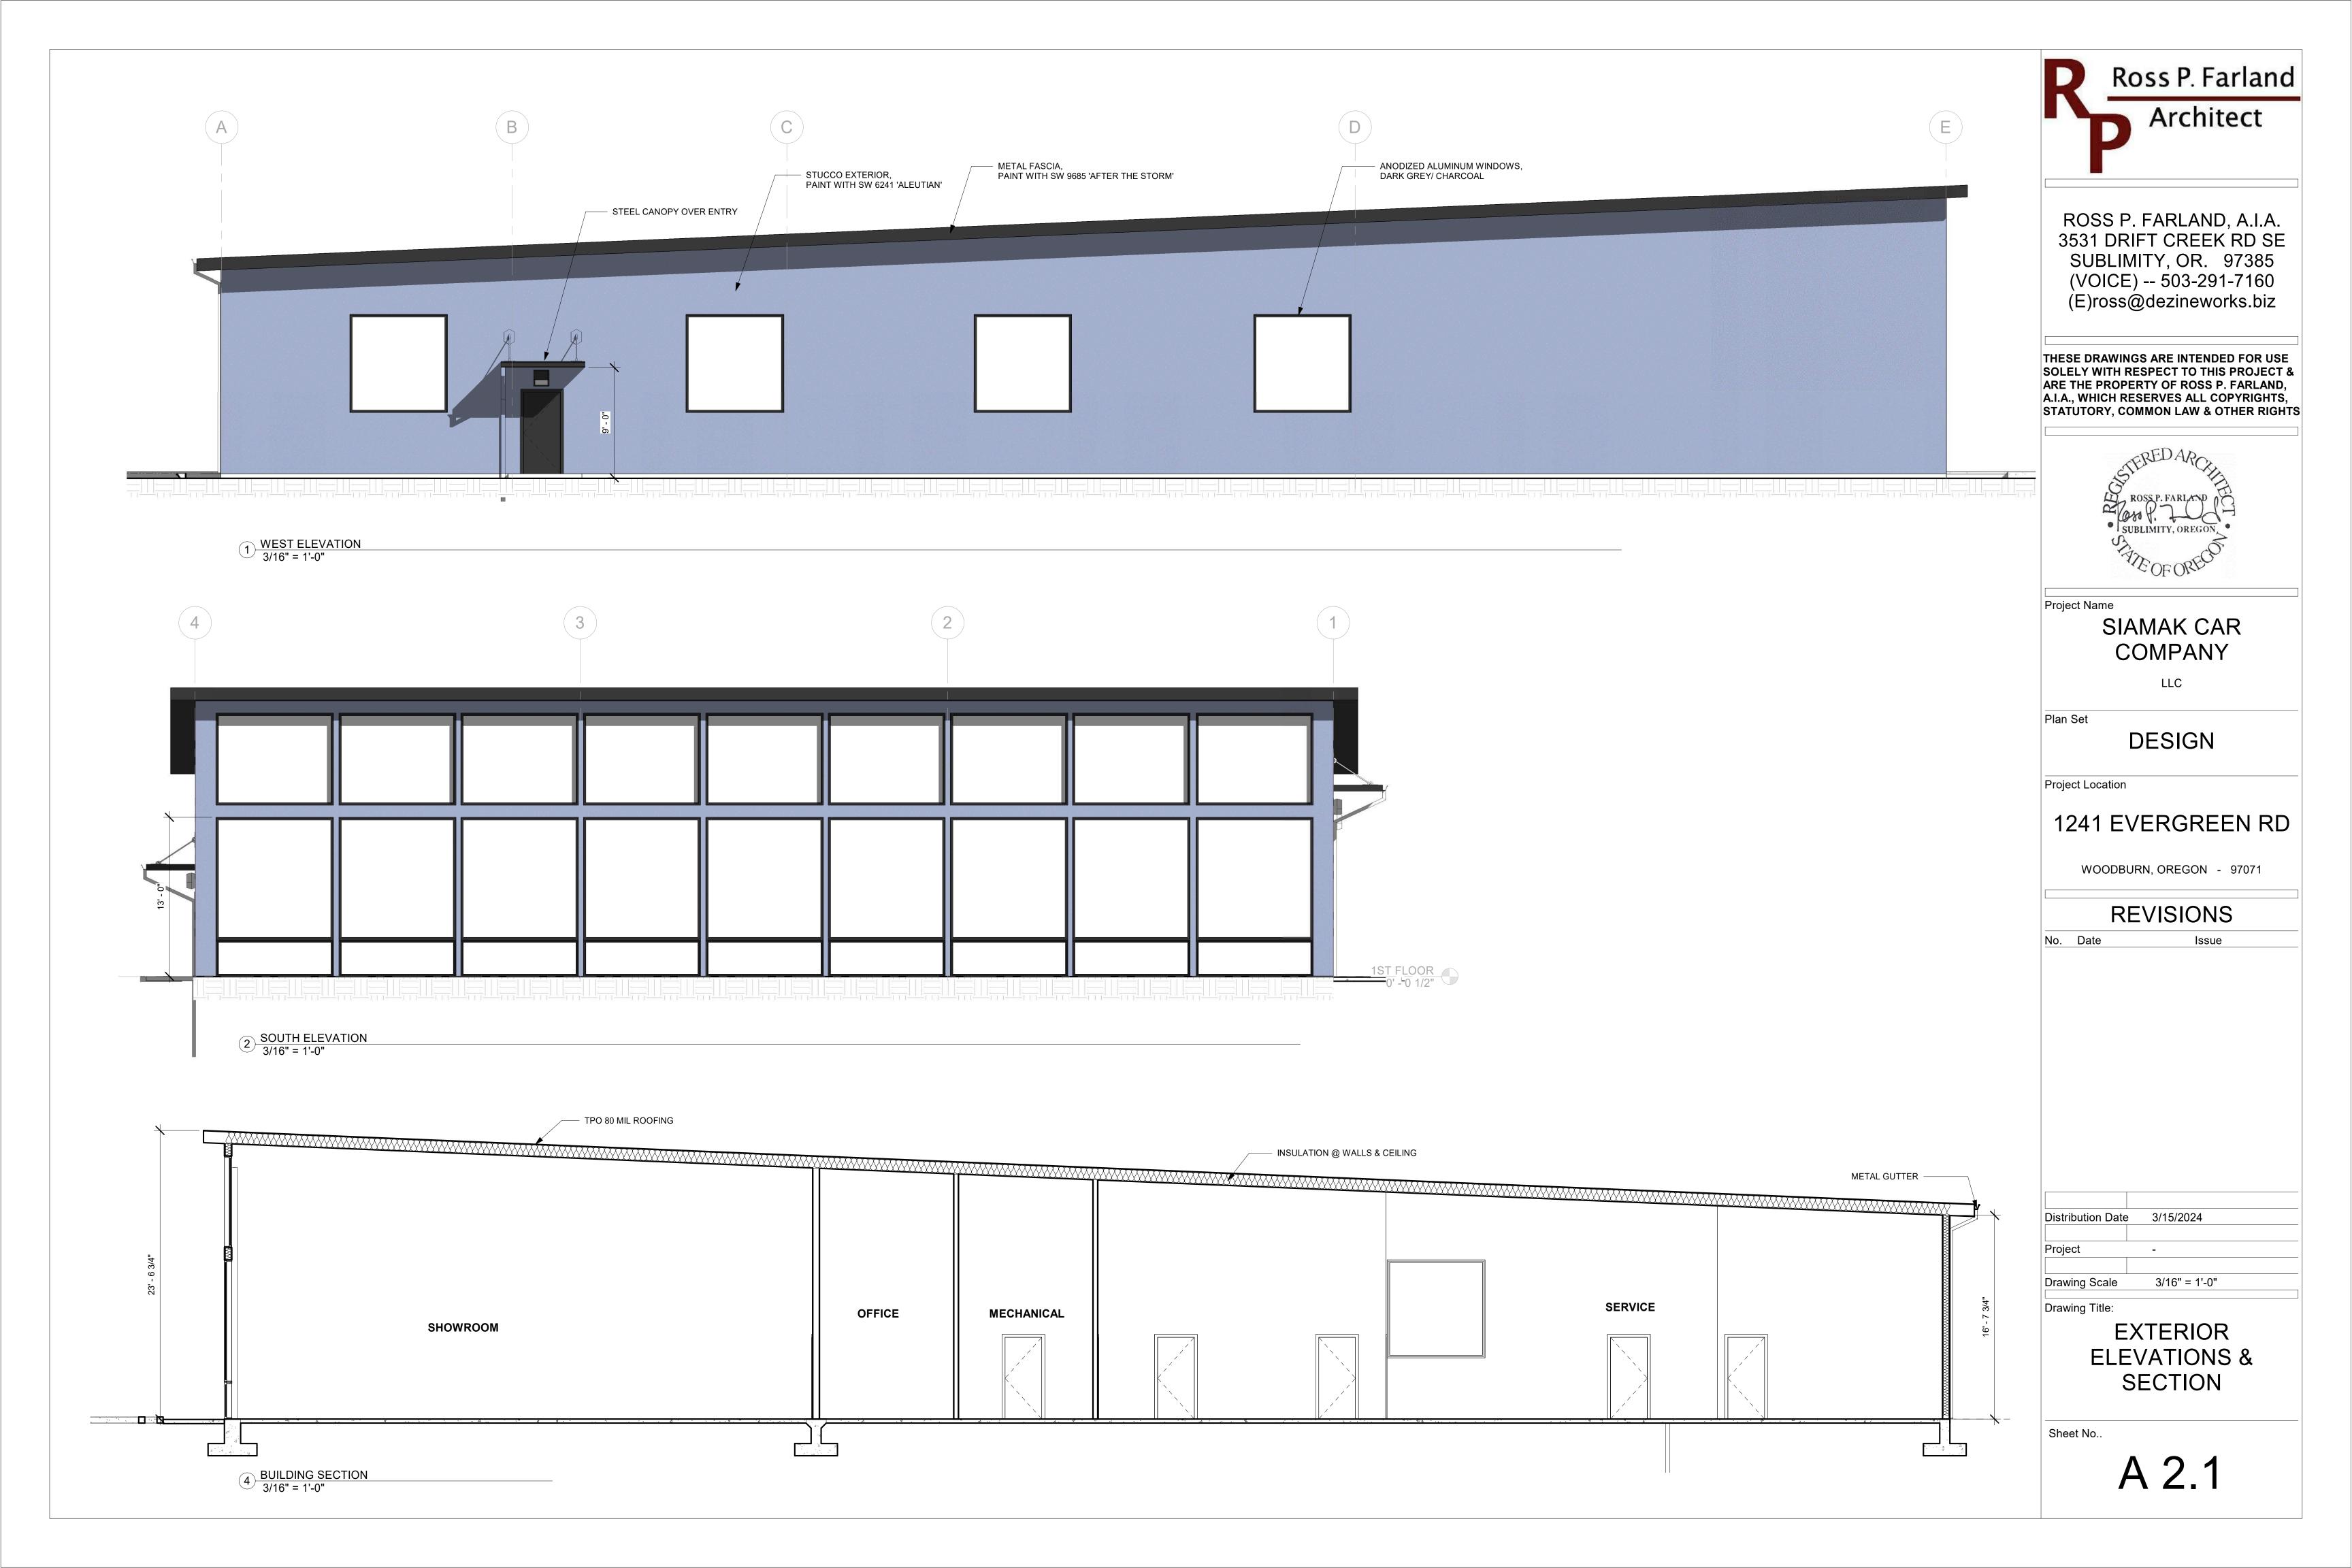

# SIAMAK CAR COMPANY

Plan Set

DESIGN

Project Location

#### 1241 EVERGREEN RD

WOODBURN, OREGON - 97071

# SIAMAK CAR COMPANY

LLC

DESIGN

Project Location

# REVISIONS

No. Date

3/15/2024 Distribution Date

Drawing Scale As indicated

Drawing Title:

**EXTERIOR ELEVATIONS** 

Sheet No..

A 2.2