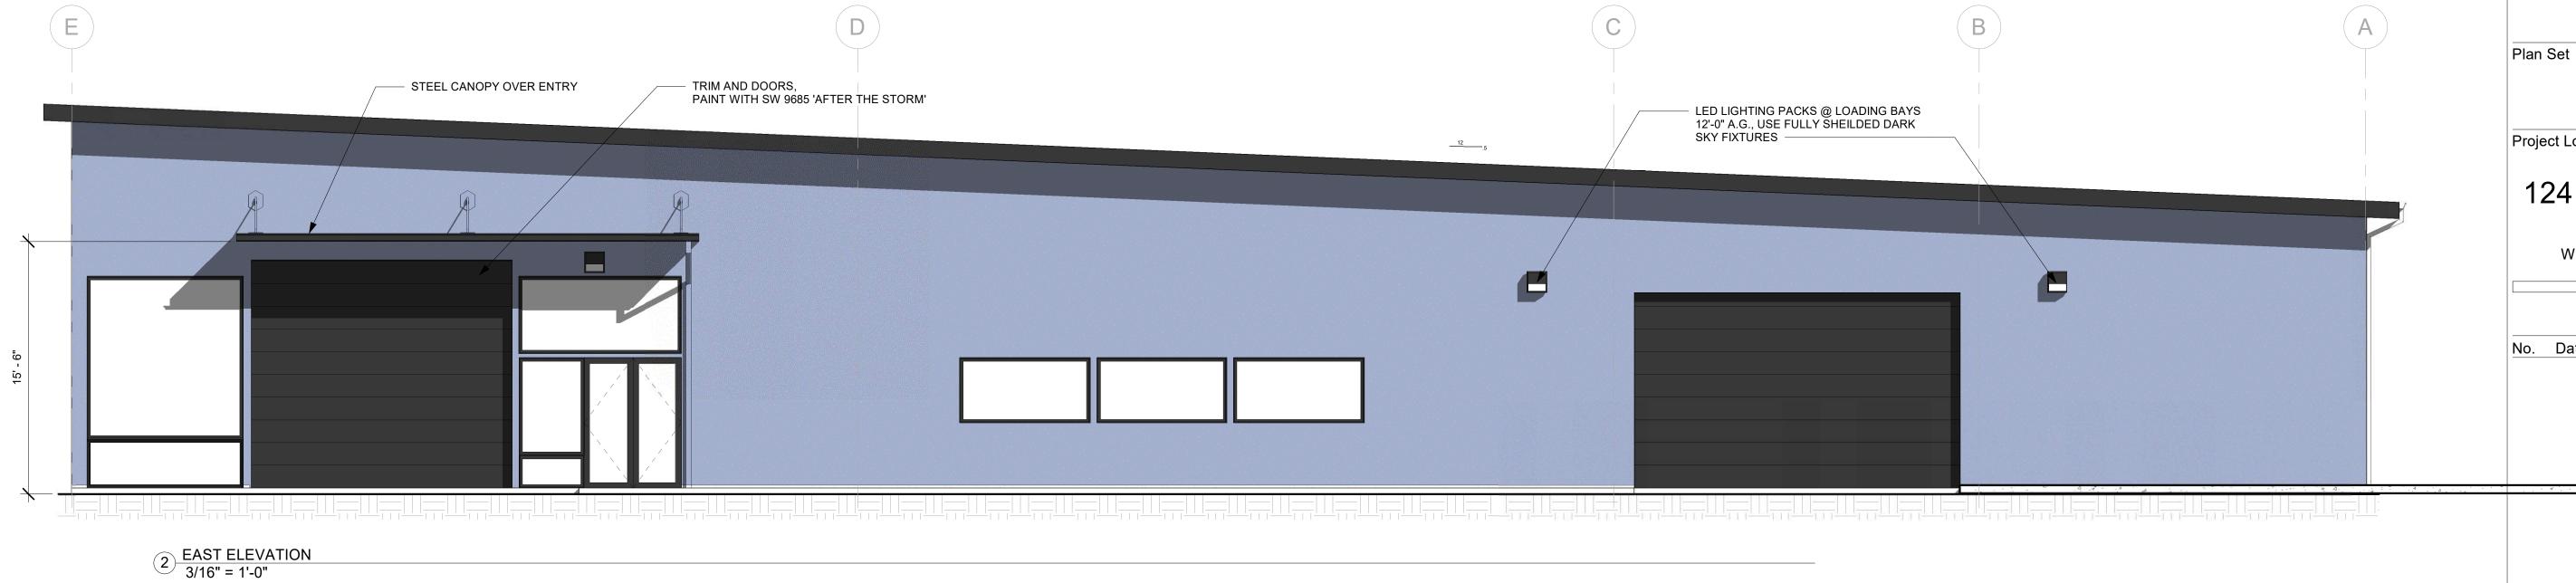

# SIAMAK CAR COMPANY

LLC

DESIGN

Project Location

#### 1241 EVERGREEN RD

WOODBURN, OREGON - 97071

# REVISIONS

No. Date

3/15/2024 Distribution Date

Drawing Scale As indicated

Drawing Title:

**EXTERIOR ELEVATIONS** 

Sheet No..

A 2.2