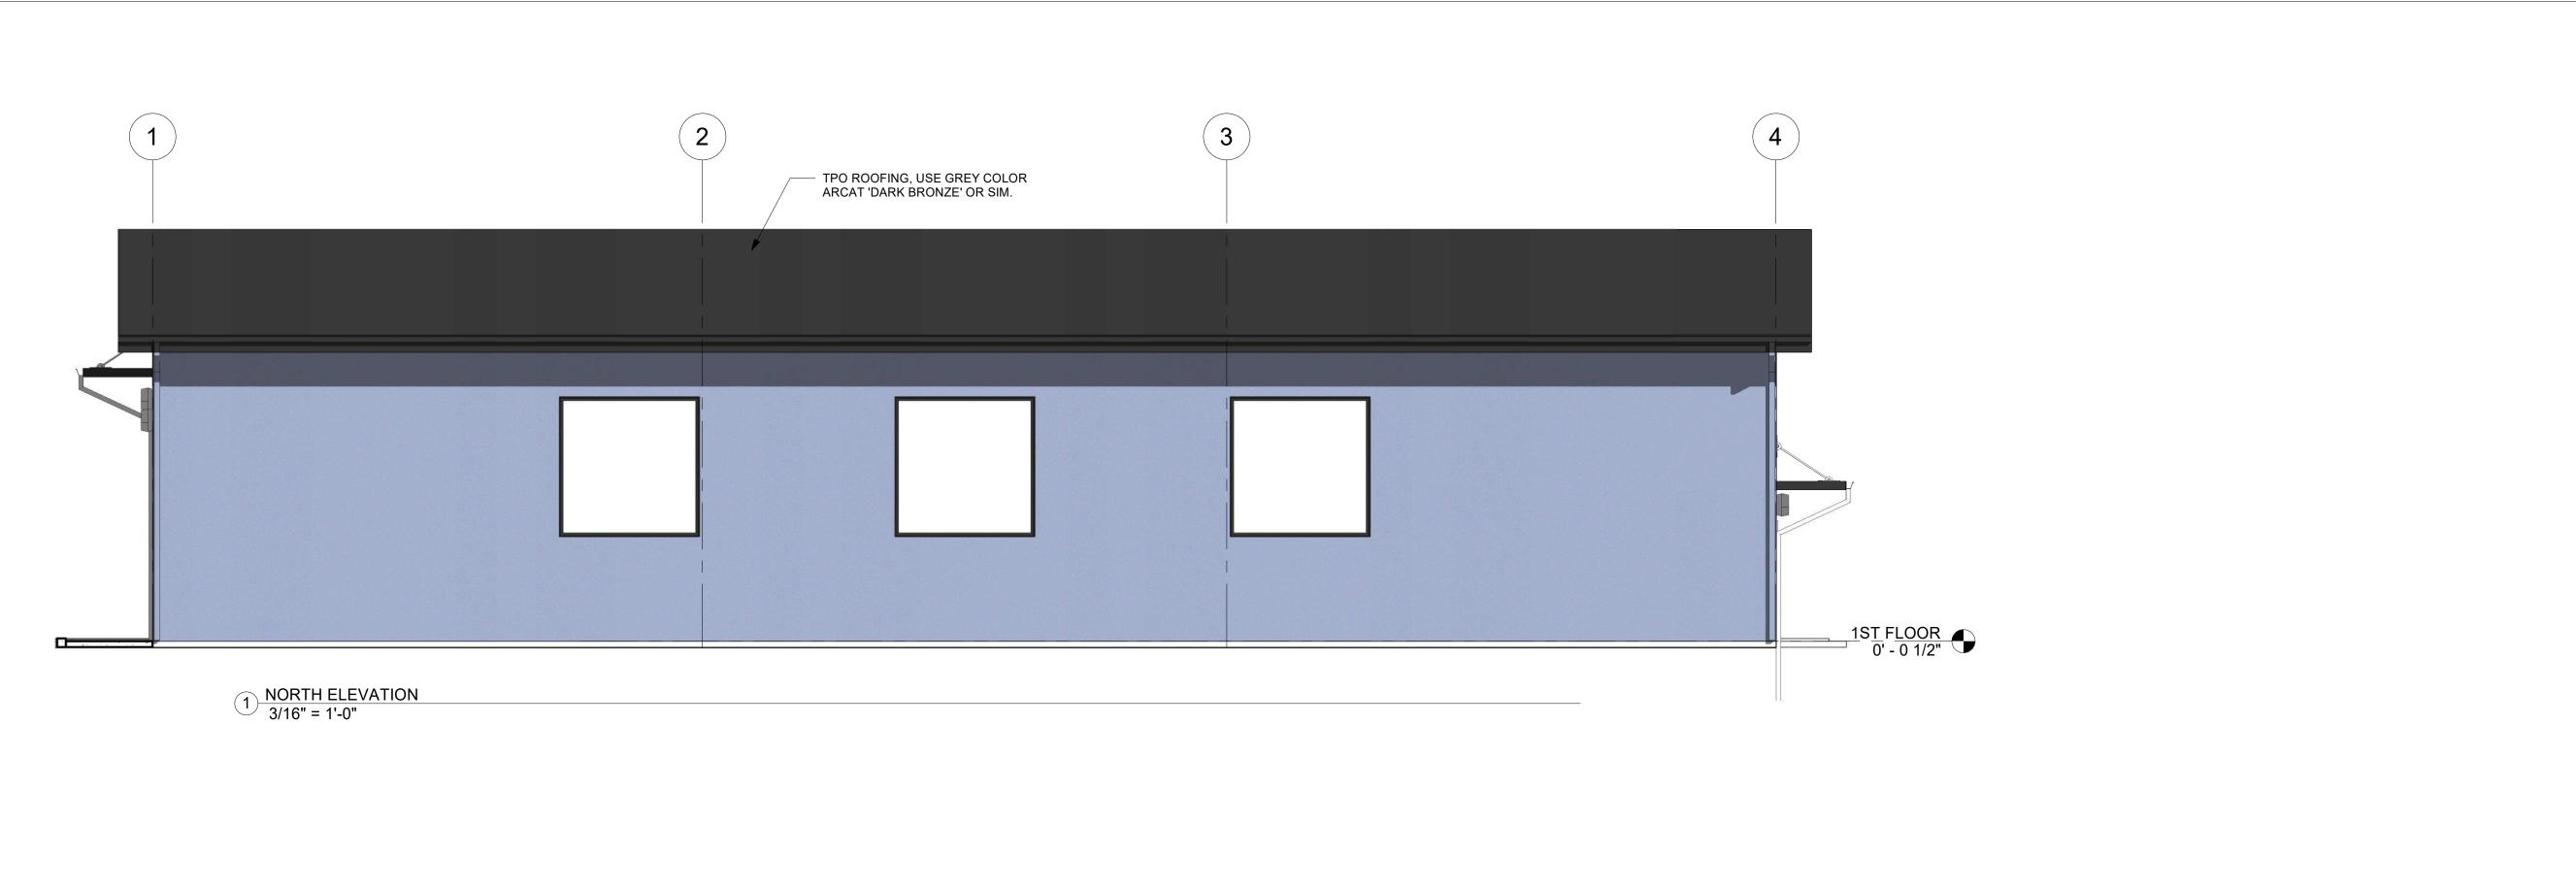

# SIAMAK CAR COMPANY

LLC

DESIGN

Project Location

#### 1241 EVERGREEN RD

WOODBURN, OREGON - 97071

# REVISIONS

No. Date

3/15/2024 Distribution Date

Drawing Scale As indicated

Drawing Title:

**EXTERIOR ELEVATIONS** 

Sheet No..

A 2.2