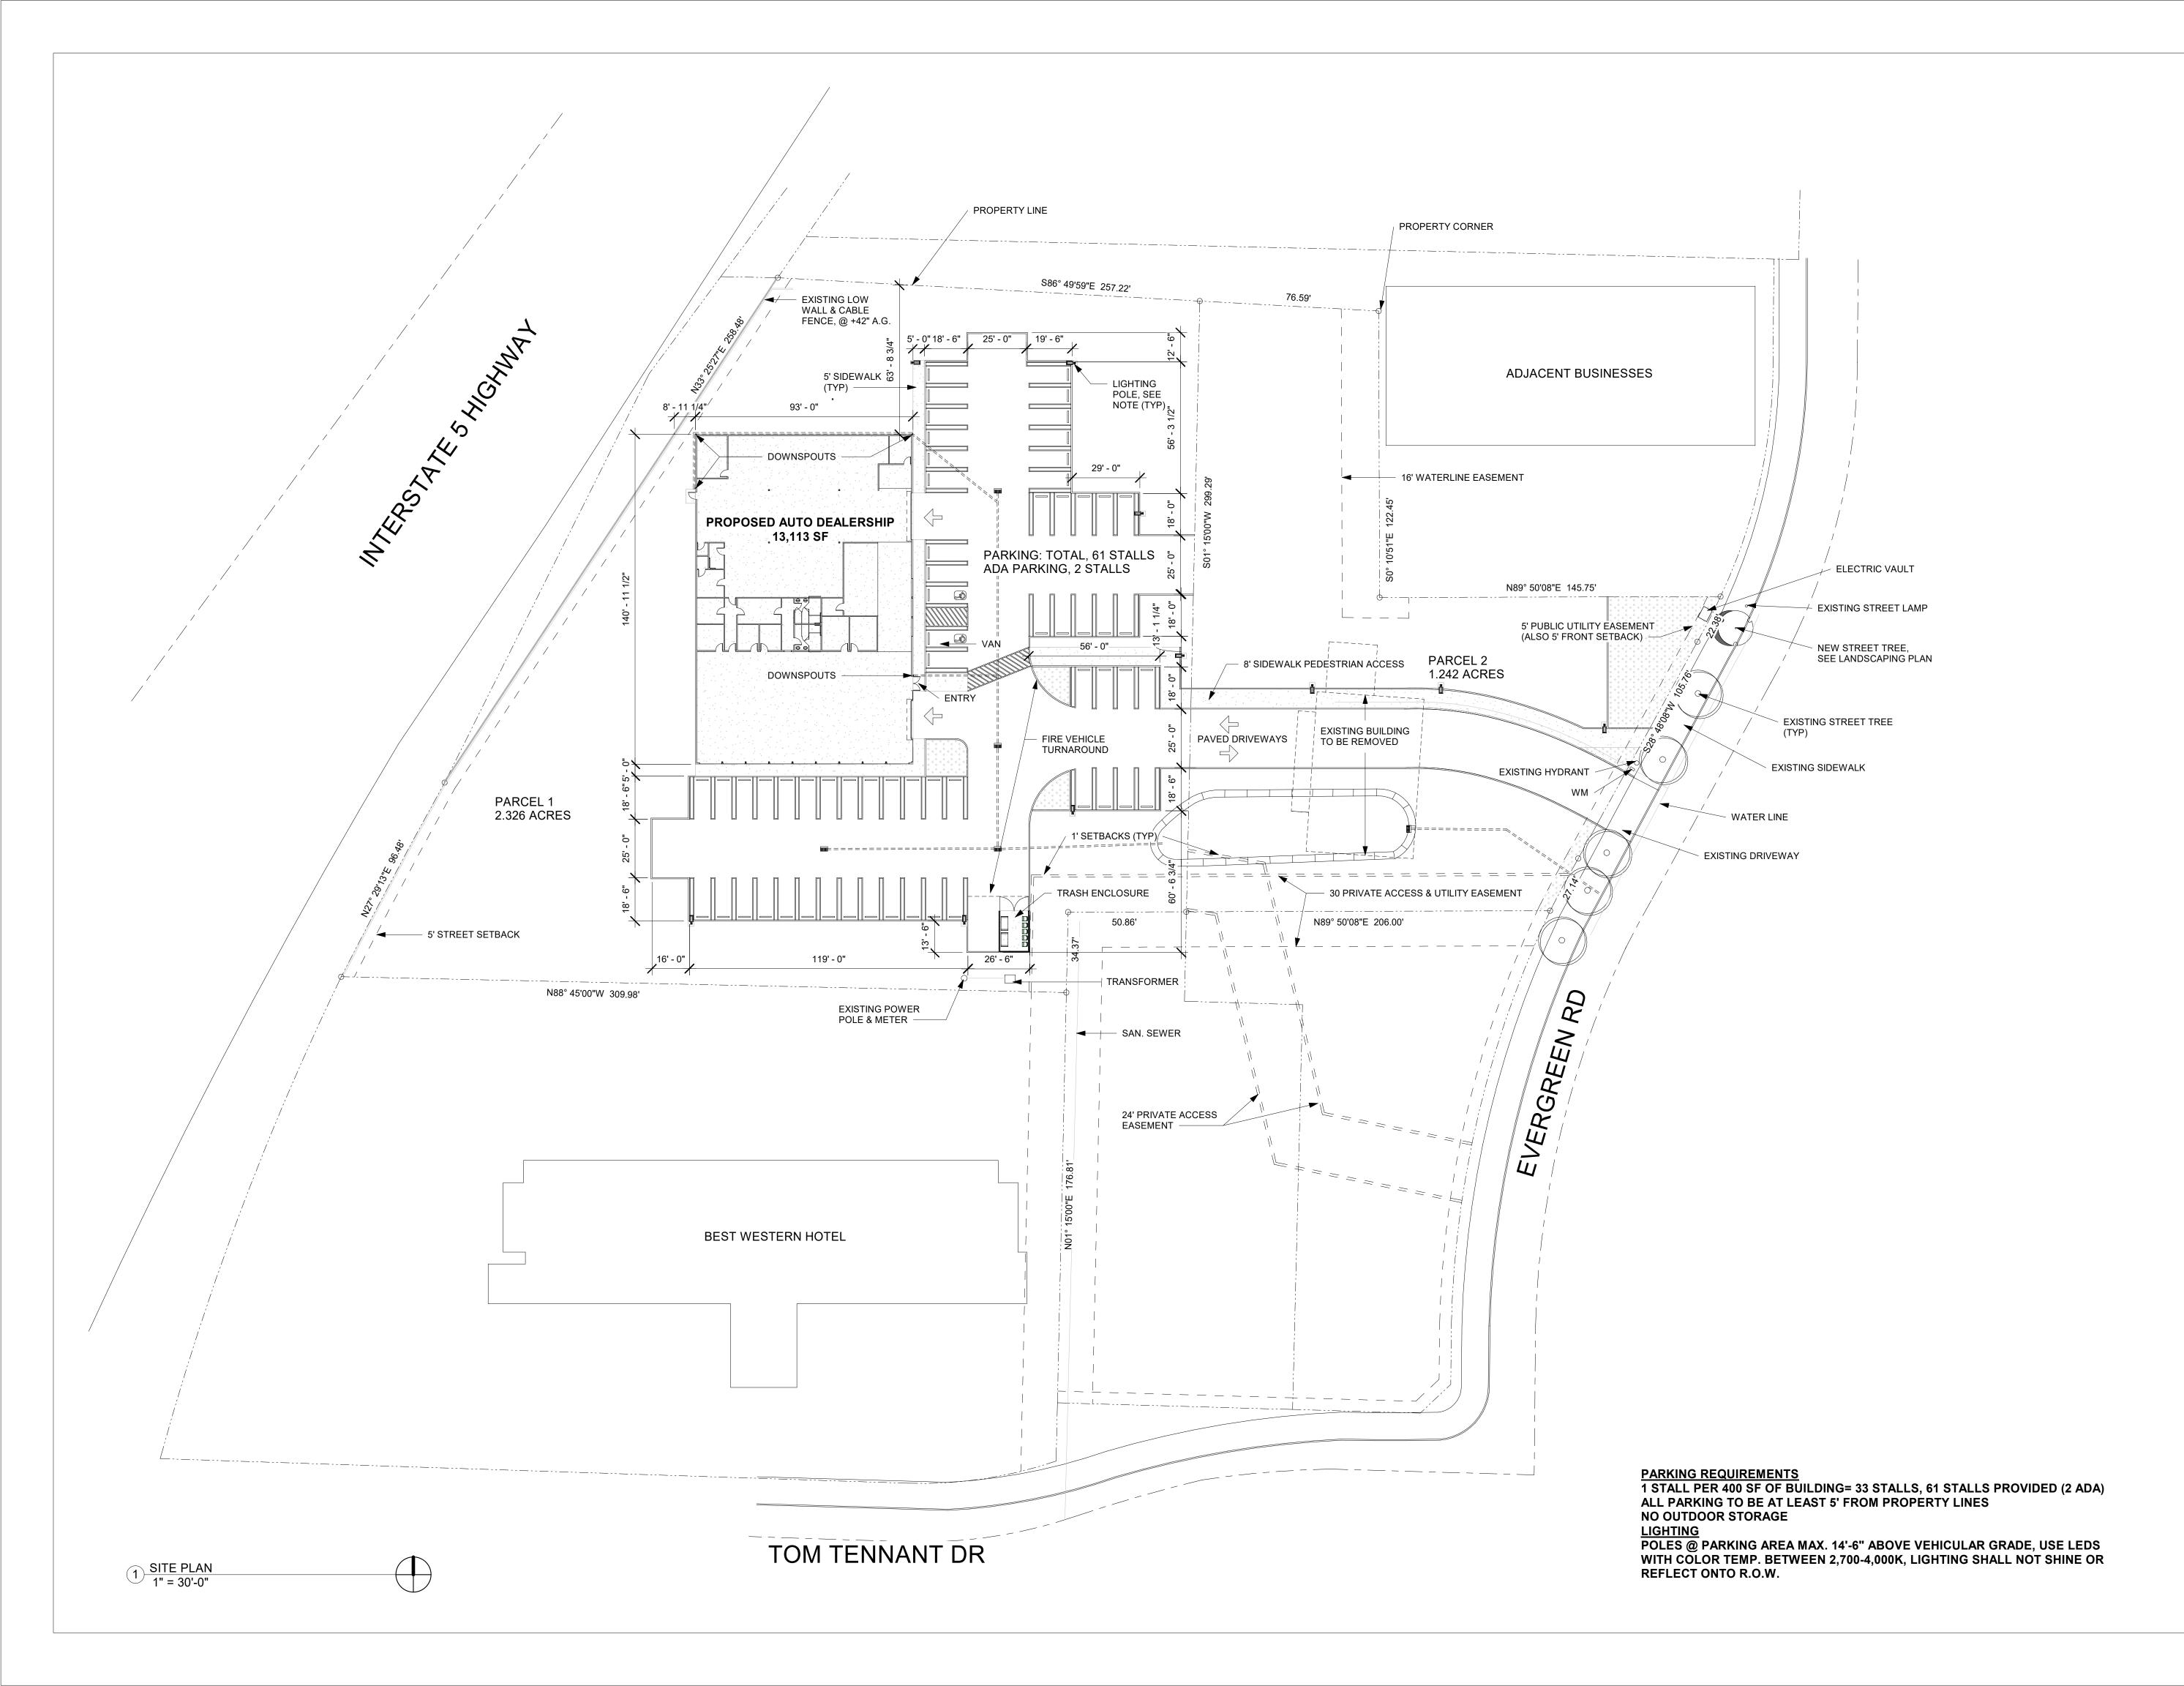

ROSS P. FARLAND, A.I.A. 3531 DRIFT CREEK RD SE SUBLIMITY, OR. 97385 (VOICE) -- 503-291-7160 (E)ross@dezineworks.biz

THESE DRAWINGS ARE INTENDED FOR USE SOLELY WITH RESPECT TO THIS PROJECT & ARE THE PROPERTY OF ROSS P. FARLAND, A.I.A., WHICH RESERVES ALL COPYRIGHTS, STATUTORY, COMMON LAW & OTHER RIGHTS

Project Name

# SIAMAK CAR COMPANY

Plan Set

DESIGN

Project Location

#### 1241 EVERGREEN RD

WOODBURN, OREGON - 97071

# REVISIONS

No. Date Issue

Distribution Date 3/15/2024

Drawing Scale 1" = 30'-0"

Drawing Title:

Drawing Title

SITE PLAN

Sheet No..

A 1.1

Ross P. Farland **Architect** 

ROSS P. FARLAND, A.I.A. 3531 DRIFT CREEK RD SE SUBLIMITY, OR. 97385 (VOICE) -- 503-291-7160 (E)ross@dezineworks.biz

THESE DRAWINGS ARE INTENDED FOR USE **SOLELY WITH RESPECT TO THIS PROJECT &** ARE THE PROPERTY OF ROSS P. FARLAND, A.I.A., WHICH RESERVES ALL COPYRIGHTS,