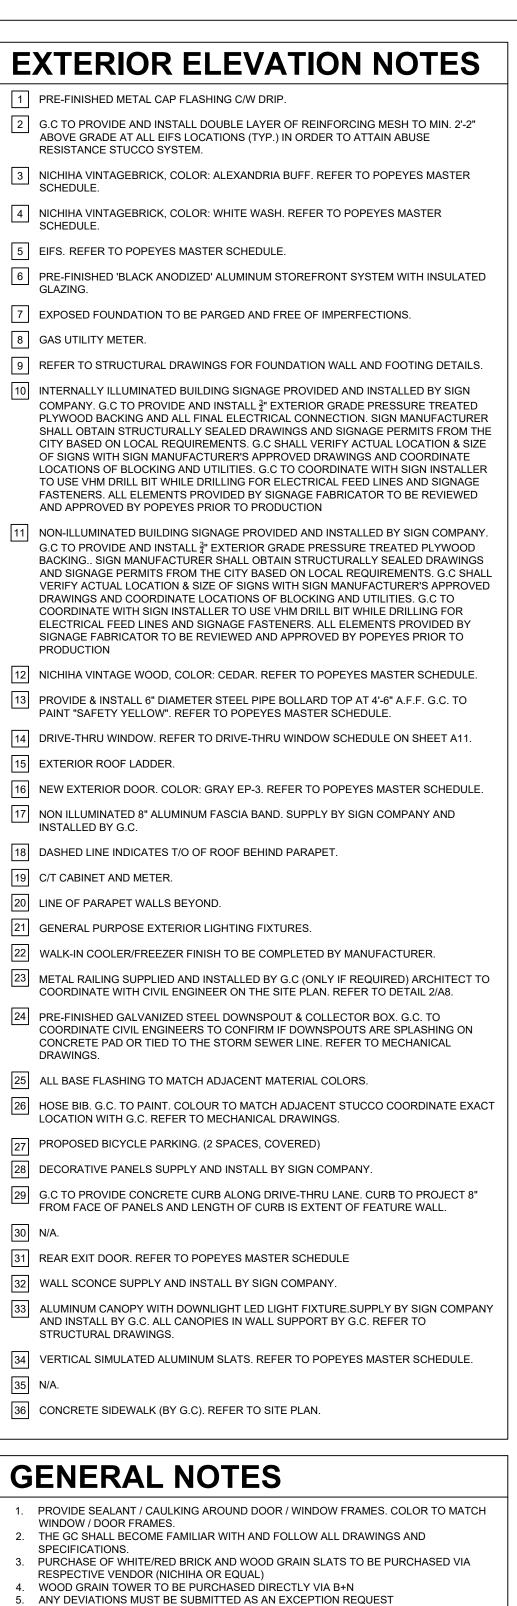

|    | <b>KTERIOR ELEVATION NOTES</b>                                                                                                                                                                                                                                                                                                                                                                                                                                                                                                                                                                                                                                                                                                                                      |
|----|---------------------------------------------------------------------------------------------------------------------------------------------------------------------------------------------------------------------------------------------------------------------------------------------------------------------------------------------------------------------------------------------------------------------------------------------------------------------------------------------------------------------------------------------------------------------------------------------------------------------------------------------------------------------------------------------------------------------------------------------------------------------|
|    | PRE-FINISHED METAL CAP FLASHING C/W DRIP.<br>G.C TO PROVIDE AND INSTALL DOUBLE LAYER OF REINFORCING MESH TO MIN. 2'-2"<br>ABOVE GRADE AT ALL EIFS LOCATIONS (TYP.) IN ORDER TO ATTAIN ABUSE                                                                                                                                                                                                                                                                                                                                                                                                                                                                                                                                                                         |
| ;  | NICHIHA VINTAGEBRICK, COLOR: ALEXANDRIA BUFF. REFER TO POPEYES MASTER                                                                                                                                                                                                                                                                                                                                                                                                                                                                                                                                                                                                                                                                                               |
|    | SCHEDULE.                                                                                                                                                                                                                                                                                                                                                                                                                                                                                                                                                                                                                                                                                                                                                           |
|    | NICHIHA VINTAGEBRICK, COLOR: WHITE WASH. REFER TO POPEYES MASTER<br>SCHEDULE.                                                                                                                                                                                                                                                                                                                                                                                                                                                                                                                                                                                                                                                                                       |
|    | EIFS. REFER TO POPEYES MASTER SCHEDULE.<br>PRE-FINISHED 'BLACK ANODIZED' ALUMINUM STOREFRONT SYSTEM WITH INSULATED                                                                                                                                                                                                                                                                                                                                                                                                                                                                                                                                                                                                                                                  |
|    | GLAZING.<br>EXPOSED FOUNDATION TO BE PARGED AND FREE OF IMPERFECTIONS.                                                                                                                                                                                                                                                                                                                                                                                                                                                                                                                                                                                                                                                                                              |
| ]  | GAS UTILITY METER.                                                                                                                                                                                                                                                                                                                                                                                                                                                                                                                                                                                                                                                                                                                                                  |
| ]  | REFER TO STRUCTURAL DRAWINGS FOR FOUNDATION WALL AND FOOTING DETAILS.                                                                                                                                                                                                                                                                                                                                                                                                                                                                                                                                                                                                                                                                                               |
| J  | INTERNALLY ILLUMINATED BUILDING SIGNAGE PROVIDED AND INSTALLED BY SIGN<br>COMPANY. G.C TO PROVIDE AND INSTALL <sup>2</sup> <sup>III</sup> EXTERIOR GRADE PRESSURE TREATED<br>PLYWOOD BACKING AND ALL FINAL ELECTRICAL CONNECTION. SIGN MANUFACTURER<br>SHALL OBTAIN STRUCTURALLY SEALED DRAWINGS AND SIGNAGE PERMITS FROM THE<br>CITY BASED ON LOCAL REQUIREMENTS. G.C SHALL VERIFY ACTUAL LOCATION & SIZE<br>OF SIGNS WITH SIGN MANUFACTURER'S APPROVED DRAWINGS AND COORDINATE<br>LOCATIONS OF BLOCKING AND UTILITIES. G.C TO COORDINATE WITH SIGN INSTALLER<br>TO USE VHM DRILL BIT WHILE DRILLING FOR ELECTRICAL FEED LINES AND SIGNAGE<br>FASTENERS. ALL ELEMENTS PROVIDED BY SIGNAGE FABRICATOR TO BE REVIEWED<br>AND APPROVED BY POPEYES PRIOR TO PRODUCTION |
|    | NON-ILLUMINATED BUILDING SIGNAGE PROVIDED AND INSTALLED BY SIGN COMPANY.<br>G.C TO PROVIDE AND INSTALL <sup>3</sup> / <sub>4</sub> " EXTERIOR GRADE PRESSURE TREATED PLYWOOD<br>BACKING SIGN MANUFACTURER SHALL OBTAIN STRUCTURALLY SEALED DRAWINGS<br>AND SIGNAGE PERMITS FROM THE CITY BASED ON LOCAL REQUIREMENTS. G.C SHALL<br>VERIFY ACTUAL LOCATION & SIZE OF SIGNS WITH SIGN MANUFACTURER'S APPROVED<br>DRAWINGS AND COORDINATE LOCATIONS OF BLOCKING AND UTILITIES. G.C TO<br>COORDINATE WITH SIGN INSTALLER TO USE VHM DRILL BIT WHILE DRILLING FOR<br>ELECTRICAL FEED LINES AND SIGNAGE FASTENERS. ALL ELEMENTS PROVIDED BY<br>SIGNAGE FABRICATOR TO BE REVIEWED AND APPROVED BY POPEYES PRIOR TO<br>PRODUCTION                                           |
|    | NICHIHA VINTAGE WOOD, COLOR: CEDAR. REFER TO POPEYES MASTER SCHEDULE.                                                                                                                                                                                                                                                                                                                                                                                                                                                                                                                                                                                                                                                                                               |
|    | PROVIDE & INSTALL 6" DIAMETER STEEL PIPE BOLLARD TOP AT 4'-6" A.F.F. G.C. TO<br>PAINT "SAFETY YELLOW". REFER TO POPEYES MASTER SCHEDULE.                                                                                                                                                                                                                                                                                                                                                                                                                                                                                                                                                                                                                            |
|    | DRIVE-THRU WINDOW. REFER TO DRIVE-THRU WINDOW SCHEDULE ON SHEET A11.                                                                                                                                                                                                                                                                                                                                                                                                                                                                                                                                                                                                                                                                                                |
|    | NEW EXTERIOR DOOR. COLOR: GRAY EP-3. REFER TO POPEYES MASTER SCHEDULE.                                                                                                                                                                                                                                                                                                                                                                                                                                                                                                                                                                                                                                                                                              |
|    | NON ILLUMINATED 8" ALUMINUM FASCIA BAND. SUPPLY BY SIGN COMPANY AND NSTALLED BY G.C.                                                                                                                                                                                                                                                                                                                                                                                                                                                                                                                                                                                                                                                                                |
|    | DASHED LINE INDICATES T/O OF ROOF BEHIND PARAPET.                                                                                                                                                                                                                                                                                                                                                                                                                                                                                                                                                                                                                                                                                                                   |
|    | C/T CABINET AND METER.<br>LINE OF PARAPET WALLS BEYOND.                                                                                                                                                                                                                                                                                                                                                                                                                                                                                                                                                                                                                                                                                                             |
|    | GENERAL PURPOSE EXTERIOR LIGHTING FIXTURES.                                                                                                                                                                                                                                                                                                                                                                                                                                                                                                                                                                                                                                                                                                                         |
|    | WALK-IN COOLER/FREEZER FINISH TO BE COMPLETED BY MANUFACTURER.                                                                                                                                                                                                                                                                                                                                                                                                                                                                                                                                                                                                                                                                                                      |
|    | METAL RAILING SUPPLIED AND INSTALLED BY G.C (ONLY IF REQUIRED) ARCHITECT TO<br>COORDINATE WITH CIVIL ENGINEER ON THE SITE PLAN. REFER TO DETAIL 2/A8.                                                                                                                                                                                                                                                                                                                                                                                                                                                                                                                                                                                                               |
|    | PRE-FINISHED GALVANIZED STEEL DOWNSPOUT & COLLECTOR BOX. G.C. TO<br>COORDINATE CIVIL ENGINEERS TO CONFIRM IF DOWNSPOUTS ARE SPLASHING ON<br>CONCRETE PAD OR TIED TO THE STORM SEWER LINE. REFER TO MECHANICAL<br>DRAWINGS.                                                                                                                                                                                                                                                                                                                                                                                                                                                                                                                                          |
|    | ALL BASE FLASHING TO MATCH ADJACENT MATERIAL COLORS.                                                                                                                                                                                                                                                                                                                                                                                                                                                                                                                                                                                                                                                                                                                |
|    | HOSE BIB. G.C. TO PAINT. COLOUR TO MATCH ADJACENT STUCCO COORDINATE EXACT<br>LOCATION WITH G.C. REFER TO MECHANICAL DRAWINGS.                                                                                                                                                                                                                                                                                                                                                                                                                                                                                                                                                                                                                                       |
|    | PROPOSED BICYCLE PARKING. (2 SPACES, COVERED)<br>DECORATIVE PANELS SUPPLY AND INSTALL BY SIGN COMPANY.                                                                                                                                                                                                                                                                                                                                                                                                                                                                                                                                                                                                                                                              |
|    | G.C TO PROVIDE CONCRETE CURB ALONG DRIVE-THRU LANE. CURB TO PROJECT 8"<br>FROM FACE OF PANELS AND LENGTH OF CURB IS EXTENT OF FEATURE WALL.                                                                                                                                                                                                                                                                                                                                                                                                                                                                                                                                                                                                                         |
|    | N/A.                                                                                                                                                                                                                                                                                                                                                                                                                                                                                                                                                                                                                                                                                                                                                                |
|    | REAR EXIT DOOR. REFER TO POPEYES MASTER SCHEDULE                                                                                                                                                                                                                                                                                                                                                                                                                                                                                                                                                                                                                                                                                                                    |
|    | WALL SCONCE SUPPLY AND INSTALL BY SIGN COMPANY.<br>ALUMINUM CANOPY WITH DOWNLIGHT LED LIGHT FIXTURE.SUPPLY BY SIGN COMPANY                                                                                                                                                                                                                                                                                                                                                                                                                                                                                                                                                                                                                                          |
|    | AND INSTALL BY G.C. ALL CANOPIES IN WALL SUPPORT BY G.C. REFER TO<br>STRUCTURAL DRAWINGS.                                                                                                                                                                                                                                                                                                                                                                                                                                                                                                                                                                                                                                                                           |
|    | VERTICAL SIMULATED ALUMINUM SLATS. REFER TO POPEYES MASTER SCHEDULE.                                                                                                                                                                                                                                                                                                                                                                                                                                                                                                                                                                                                                                                                                                |
|    | N/A.<br>CONCRETE SIDEWALK (BY G.C). REFER TO SITE PLAN.                                                                                                                                                                                                                                                                                                                                                                                                                                                                                                                                                                                                                                                                                                             |
|    | ENERAL NOTES                                                                                                                                                                                                                                                                                                                                                                                                                                                                                                                                                                                                                                                                                                                                                        |
|    | PROVIDE SEALANT / CAULKING AROUND DOOR / WINDOW FRAMES. COLOR TO MATCH                                                                                                                                                                                                                                                                                                                                                                                                                                                                                                                                                                                                                                                                                              |
|    | WINDOW / DOOR FRAMES.<br>THE GC SHALL BECOME FAMILIAR WITH AND FOLLOW ALL DRAWINGS AND<br>SPECIFICATIONS.                                                                                                                                                                                                                                                                                                                                                                                                                                                                                                                                                                                                                                                           |
|    | PURCHASE OF WHITE/RED BRICK AND WOOD GRAIN SLATS TO BE PURCHASED VIA<br>RESPECTIVE VENDOR (NICHIHA OR EQUAL)                                                                                                                                                                                                                                                                                                                                                                                                                                                                                                                                                                                                                                                        |
|    | WOOD GRAIN TOWER TO BE PURCHASED DIRECTLY VIA B+N<br>ANY DEVIATIONS MUST BE SUBMITTED AS AN EXCEPTION REQUEST<br>ALL PARAPETS SHALL BE PAINTED ACCORDING TO THE FACADE COLOR, IF FACADE                                                                                                                                                                                                                                                                                                                                                                                                                                                                                                                                                                             |
|    | COLOR IS WHITE, PARAPET SHALL BE WHITE. IF FACADE IS RED BRICK, PARAPET SHAL<br>BE PAINTED BROWN<br>PLEASE MAKE SURE TO REFERENCE LATEST FINISH SCHEDULE IN THE DESIGN PORTAL                                                                                                                                                                                                                                                                                                                                                                                                                                                                                                                                                                                       |
|    | ON A REGULAR BASES<br>ALL CANOPIES TO BE TEAL, EXCEPT AT DRIVE THRU WINDOW                                                                                                                                                                                                                                                                                                                                                                                                                                                                                                                                                                                                                                                                                          |
|    | ALL EXTERIOR GLASS DOORS TO BE ORANGE COLOR                                                                                                                                                                                                                                                                                                                                                                                                                                                                                                                                                                                                                                                                                                                         |
| )  | MBOL LEGEND                                                                                                                                                                                                                                                                                                                                                                                                                                                                                                                                                                                                                                                                                                                                                         |
| ]  | NOTE REFERENCE. REFER TO ELEVATION NOTES                                                                                                                                                                                                                                                                                                                                                                                                                                                                                                                                                                                                                                                                                                                            |
| 1# |                                                                                                                                                                                                                                                                                                                                                                                                                                                                                                                                                                                                                                                                                                                                                                     |