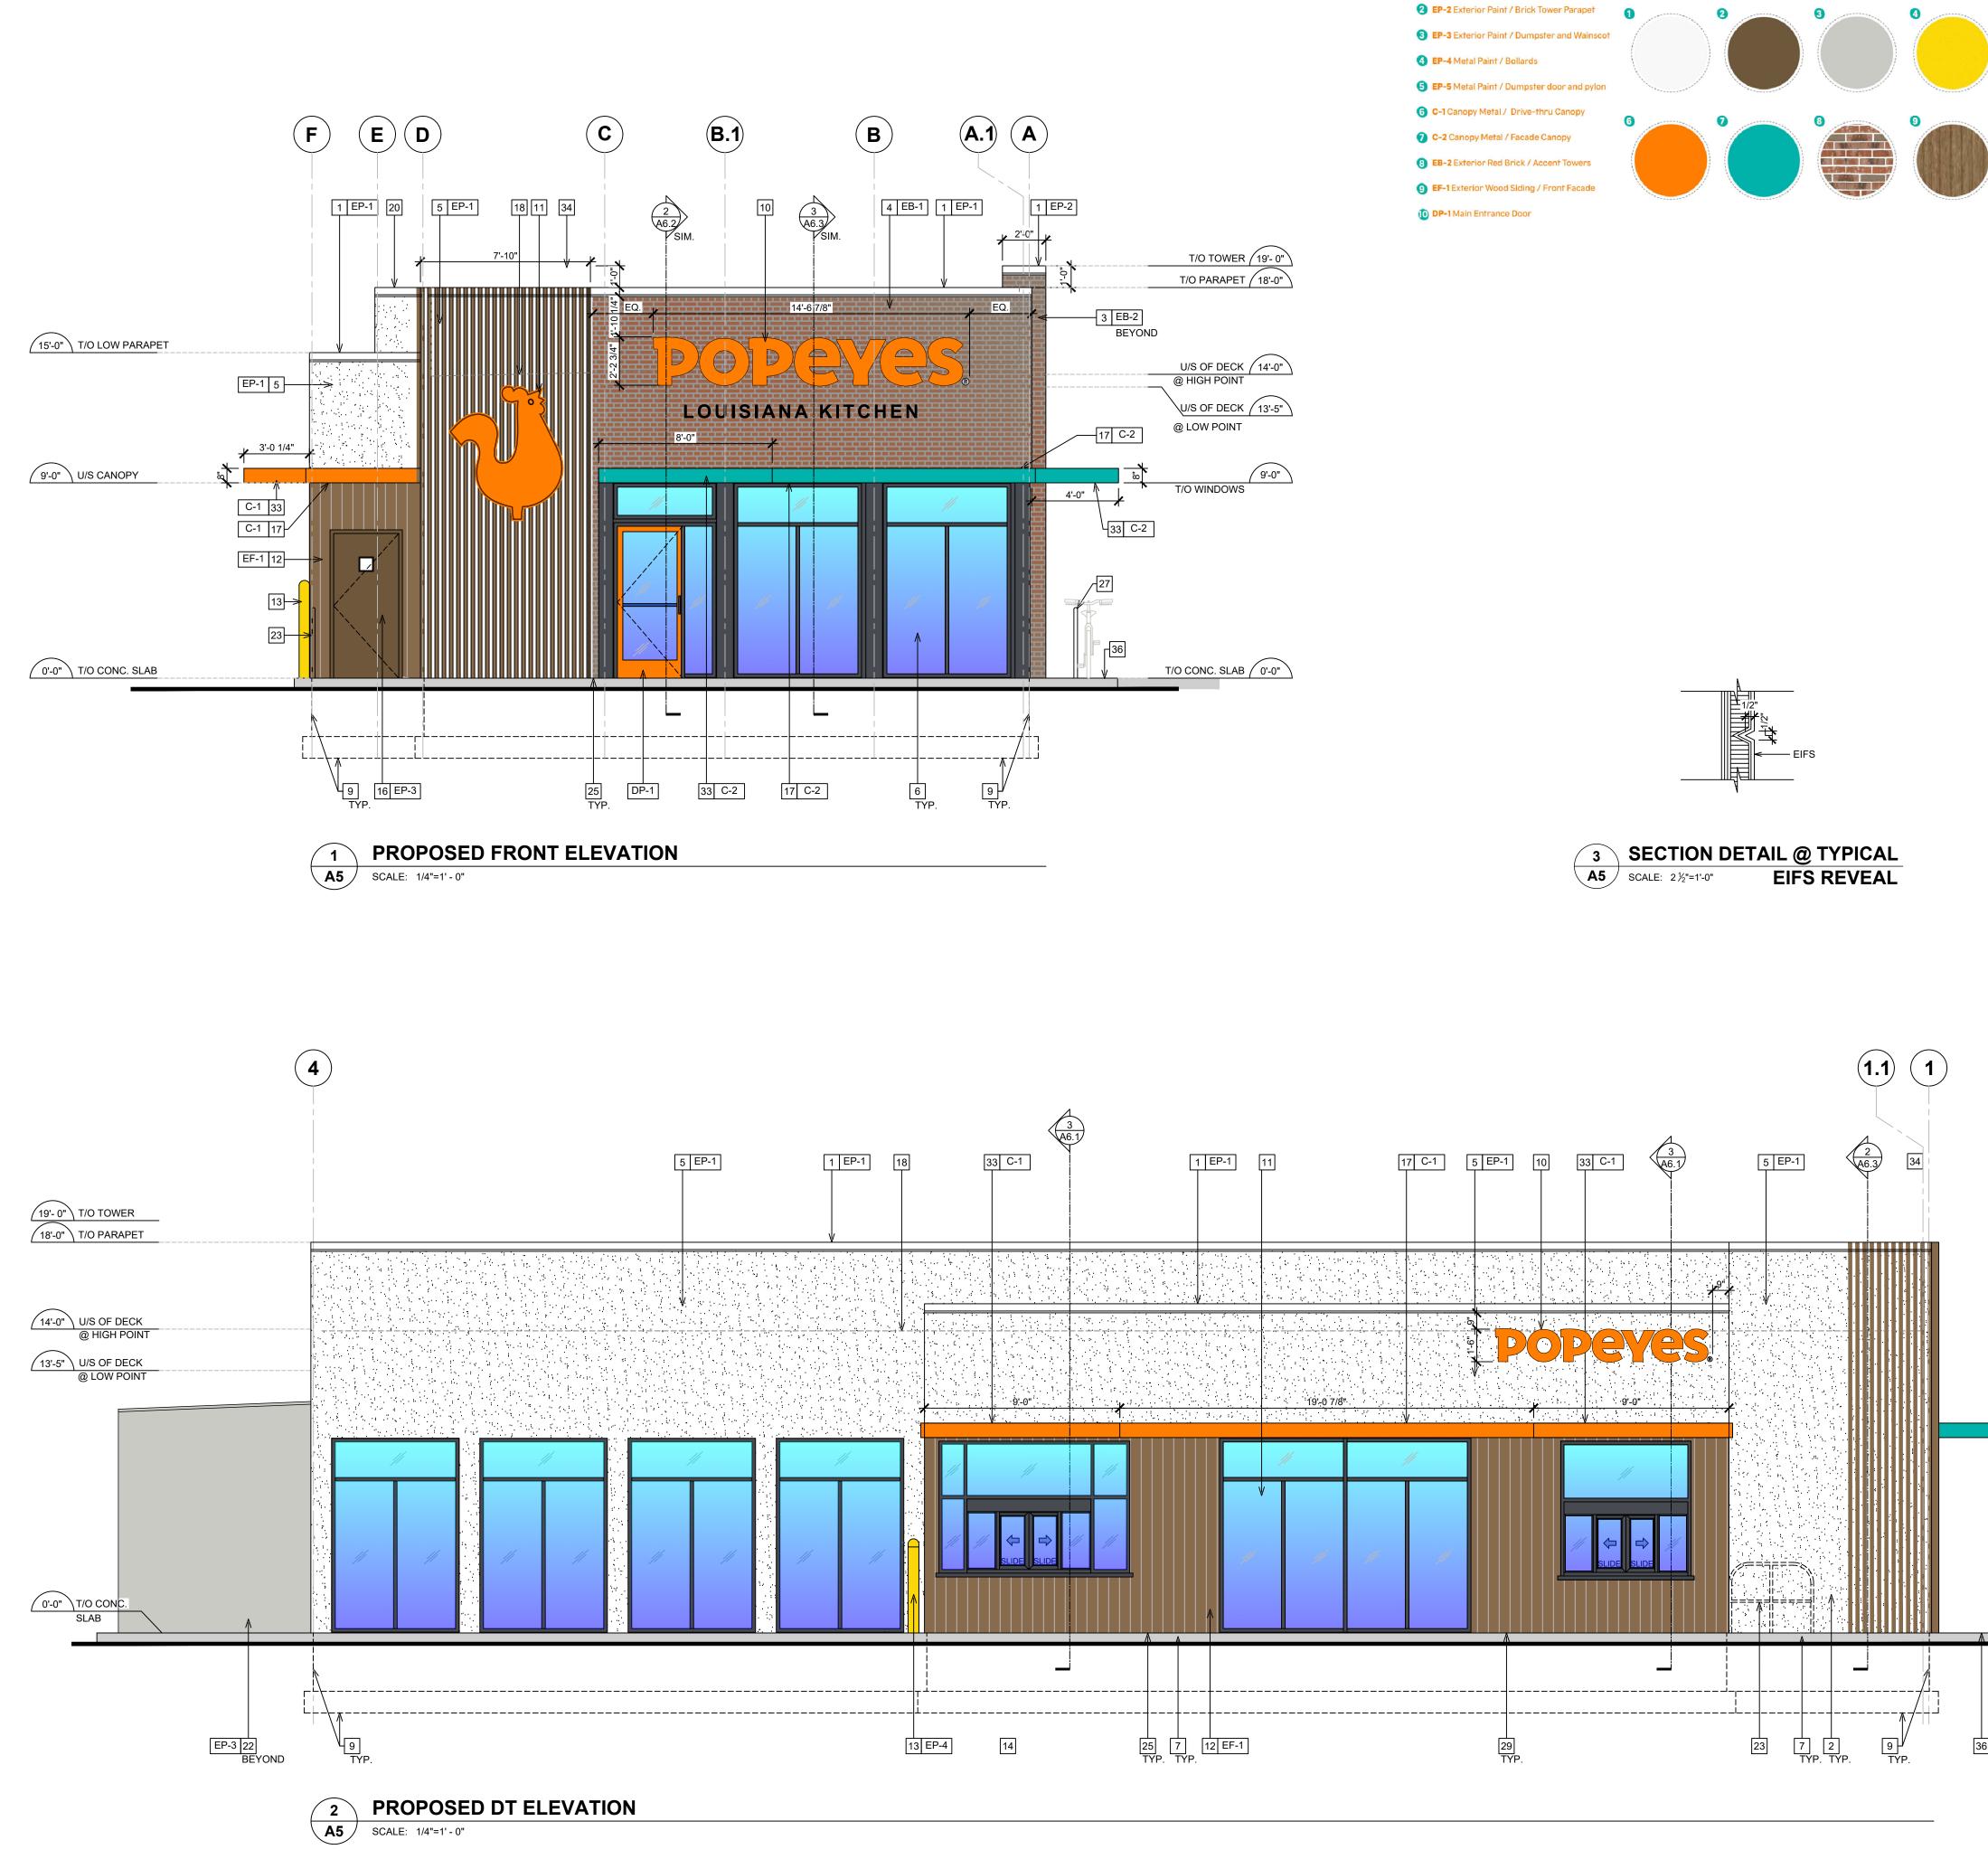

# **FINISHES** Exterior

- 1 EP-1 Exterior Paint / Main walls
- 2 EP-2 Exterior Paint / Brick Tower Parapet
- 8 EP-3 Exterior Paint / Dumpster and Wainscot 4 EP-4 Metal Paint / Bollards
- 5 EP-5 Metal Paint / Dumpster door and pylon
- 🜀 C-1 Canopy Metal / Drive-thru Canopy
- 7 C-2 Canopy Metal / Facade Canopy
- 8 EB-2 Exterior Red Brick / Accent Towers
- 9 EF-1 Exterior Wood Siding / Front Facade 🔟 DP-1 Main Entrance Door

|    | <b>KTERIOR ELEVATION NOTES</b>                                                                                                                                                                                                                                                                                                                                                                                                                                                                                                                                                                                                                                                                                                                                      |
|----|---------------------------------------------------------------------------------------------------------------------------------------------------------------------------------------------------------------------------------------------------------------------------------------------------------------------------------------------------------------------------------------------------------------------------------------------------------------------------------------------------------------------------------------------------------------------------------------------------------------------------------------------------------------------------------------------------------------------------------------------------------------------|
|    | PRE-FINISHED METAL CAP FLASHING C/W DRIP.<br>G.C TO PROVIDE AND INSTALL DOUBLE LAYER OF REINFORCING MESH TO MIN. 2'-2"<br>ABOVE GRADE AT ALL EIFS LOCATIONS (TYP.) IN ORDER TO ATTAIN ABUSE                                                                                                                                                                                                                                                                                                                                                                                                                                                                                                                                                                         |
| ;  | NICHIHA VINTAGEBRICK, COLOR: ALEXANDRIA BUFF. REFER TO POPEYES MASTER                                                                                                                                                                                                                                                                                                                                                                                                                                                                                                                                                                                                                                                                                               |
|    | SCHEDULE.                                                                                                                                                                                                                                                                                                                                                                                                                                                                                                                                                                                                                                                                                                                                                           |
|    | NICHIHA VINTAGEBRICK, COLOR: WHITE WASH. REFER TO POPEYES MASTER<br>SCHEDULE.                                                                                                                                                                                                                                                                                                                                                                                                                                                                                                                                                                                                                                                                                       |
|    | EIFS. REFER TO POPEYES MASTER SCHEDULE.<br>PRE-FINISHED 'BLACK ANODIZED' ALUMINUM STOREFRONT SYSTEM WITH INSULATED                                                                                                                                                                                                                                                                                                                                                                                                                                                                                                                                                                                                                                                  |
|    | GLAZING.<br>EXPOSED FOUNDATION TO BE PARGED AND FREE OF IMPERFECTIONS.                                                                                                                                                                                                                                                                                                                                                                                                                                                                                                                                                                                                                                                                                              |
| ]  | GAS UTILITY METER.                                                                                                                                                                                                                                                                                                                                                                                                                                                                                                                                                                                                                                                                                                                                                  |
| ]  | REFER TO STRUCTURAL DRAWINGS FOR FOUNDATION WALL AND FOOTING DETAILS.                                                                                                                                                                                                                                                                                                                                                                                                                                                                                                                                                                                                                                                                                               |
| J  | INTERNALLY ILLUMINATED BUILDING SIGNAGE PROVIDED AND INSTALLED BY SIGN<br>COMPANY. G.C TO PROVIDE AND INSTALL <sup>2</sup> <sup>III</sup> EXTERIOR GRADE PRESSURE TREATED<br>PLYWOOD BACKING AND ALL FINAL ELECTRICAL CONNECTION. SIGN MANUFACTURER<br>SHALL OBTAIN STRUCTURALLY SEALED DRAWINGS AND SIGNAGE PERMITS FROM THE<br>CITY BASED ON LOCAL REQUIREMENTS. G.C SHALL VERIFY ACTUAL LOCATION & SIZE<br>OF SIGNS WITH SIGN MANUFACTURER'S APPROVED DRAWINGS AND COORDINATE<br>LOCATIONS OF BLOCKING AND UTILITIES. G.C TO COORDINATE WITH SIGN INSTALLER<br>TO USE VHM DRILL BIT WHILE DRILLING FOR ELECTRICAL FEED LINES AND SIGNAGE<br>FASTENERS. ALL ELEMENTS PROVIDED BY SIGNAGE FABRICATOR TO BE REVIEWED<br>AND APPROVED BY POPEYES PRIOR TO PRODUCTION |
|    | NON-ILLUMINATED BUILDING SIGNAGE PROVIDED AND INSTALLED BY SIGN COMPANY.<br>G.C TO PROVIDE AND INSTALL <sup>3</sup> / <sub>4</sub> " EXTERIOR GRADE PRESSURE TREATED PLYWOOD<br>BACKING SIGN MANUFACTURER SHALL OBTAIN STRUCTURALLY SEALED DRAWINGS<br>AND SIGNAGE PERMITS FROM THE CITY BASED ON LOCAL REQUIREMENTS. G.C SHALL<br>VERIFY ACTUAL LOCATION & SIZE OF SIGNS WITH SIGN MANUFACTURER'S APPROVED<br>DRAWINGS AND COORDINATE LOCATIONS OF BLOCKING AND UTILITIES. G.C TO<br>COORDINATE WITH SIGN INSTALLER TO USE VHM DRILL BIT WHILE DRILLING FOR<br>ELECTRICAL FEED LINES AND SIGNAGE FASTENERS. ALL ELEMENTS PROVIDED BY<br>SIGNAGE FABRICATOR TO BE REVIEWED AND APPROVED BY POPEYES PRIOR TO<br>PRODUCTION                                           |
|    | NICHIHA VINTAGE WOOD, COLOR: CEDAR. REFER TO POPEYES MASTER SCHEDULE.                                                                                                                                                                                                                                                                                                                                                                                                                                                                                                                                                                                                                                                                                               |
|    | PROVIDE & INSTALL 6" DIAMETER STEEL PIPE BOLLARD TOP AT 4'-6" A.F.F. G.C. TO<br>PAINT "SAFETY YELLOW". REFER TO POPEYES MASTER SCHEDULE.                                                                                                                                                                                                                                                                                                                                                                                                                                                                                                                                                                                                                            |
|    | DRIVE-THRU WINDOW. REFER TO DRIVE-THRU WINDOW SCHEDULE ON SHEET A11.                                                                                                                                                                                                                                                                                                                                                                                                                                                                                                                                                                                                                                                                                                |
|    | NEW EXTERIOR DOOR. COLOR: GRAY EP-3. REFER TO POPEYES MASTER SCHEDULE.                                                                                                                                                                                                                                                                                                                                                                                                                                                                                                                                                                                                                                                                                              |
|    | NON ILLUMINATED 8" ALUMINUM FASCIA BAND. SUPPLY BY SIGN COMPANY AND NSTALLED BY G.C.                                                                                                                                                                                                                                                                                                                                                                                                                                                                                                                                                                                                                                                                                |
|    | DASHED LINE INDICATES T/O OF ROOF BEHIND PARAPET.                                                                                                                                                                                                                                                                                                                                                                                                                                                                                                                                                                                                                                                                                                                   |
|    | C/T CABINET AND METER.<br>LINE OF PARAPET WALLS BEYOND.                                                                                                                                                                                                                                                                                                                                                                                                                                                                                                                                                                                                                                                                                                             |
|    | GENERAL PURPOSE EXTERIOR LIGHTING FIXTURES.                                                                                                                                                                                                                                                                                                                                                                                                                                                                                                                                                                                                                                                                                                                         |
|    | WALK-IN COOLER/FREEZER FINISH TO BE COMPLETED BY MANUFACTURER.                                                                                                                                                                                                                                                                                                                                                                                                                                                                                                                                                                                                                                                                                                      |
|    | METAL RAILING SUPPLIED AND INSTALLED BY G.C (ONLY IF REQUIRED) ARCHITECT TO<br>COORDINATE WITH CIVIL ENGINEER ON THE SITE PLAN. REFER TO DETAIL 2/A8.                                                                                                                                                                                                                                                                                                                                                                                                                                                                                                                                                                                                               |
|    | PRE-FINISHED GALVANIZED STEEL DOWNSPOUT & COLLECTOR BOX. G.C. TO<br>COORDINATE CIVIL ENGINEERS TO CONFIRM IF DOWNSPOUTS ARE SPLASHING ON<br>CONCRETE PAD OR TIED TO THE STORM SEWER LINE. REFER TO MECHANICAL<br>DRAWINGS.                                                                                                                                                                                                                                                                                                                                                                                                                                                                                                                                          |
|    | ALL BASE FLASHING TO MATCH ADJACENT MATERIAL COLORS.                                                                                                                                                                                                                                                                                                                                                                                                                                                                                                                                                                                                                                                                                                                |
|    | HOSE BIB. G.C. TO PAINT. COLOUR TO MATCH ADJACENT STUCCO COORDINATE EXACT<br>LOCATION WITH G.C. REFER TO MECHANICAL DRAWINGS.                                                                                                                                                                                                                                                                                                                                                                                                                                                                                                                                                                                                                                       |
|    | PROPOSED BICYCLE PARKING. (2 SPACES, COVERED)<br>DECORATIVE PANELS SUPPLY AND INSTALL BY SIGN COMPANY.                                                                                                                                                                                                                                                                                                                                                                                                                                                                                                                                                                                                                                                              |
|    | G.C TO PROVIDE CONCRETE CURB ALONG DRIVE-THRU LANE. CURB TO PROJECT 8"<br>FROM FACE OF PANELS AND LENGTH OF CURB IS EXTENT OF FEATURE WALL.                                                                                                                                                                                                                                                                                                                                                                                                                                                                                                                                                                                                                         |
|    | N/A.                                                                                                                                                                                                                                                                                                                                                                                                                                                                                                                                                                                                                                                                                                                                                                |
|    | REAR EXIT DOOR. REFER TO POPEYES MASTER SCHEDULE                                                                                                                                                                                                                                                                                                                                                                                                                                                                                                                                                                                                                                                                                                                    |
|    | WALL SCONCE SUPPLY AND INSTALL BY SIGN COMPANY.<br>ALUMINUM CANOPY WITH DOWNLIGHT LED LIGHT FIXTURE.SUPPLY BY SIGN COMPANY                                                                                                                                                                                                                                                                                                                                                                                                                                                                                                                                                                                                                                          |
|    | AND INSTALL BY G.C. ALL CANOPIES IN WALL SUPPORT BY G.C. REFER TO<br>STRUCTURAL DRAWINGS.                                                                                                                                                                                                                                                                                                                                                                                                                                                                                                                                                                                                                                                                           |
|    | VERTICAL SIMULATED ALUMINUM SLATS. REFER TO POPEYES MASTER SCHEDULE.                                                                                                                                                                                                                                                                                                                                                                                                                                                                                                                                                                                                                                                                                                |
|    | N/A.<br>CONCRETE SIDEWALK (BY G.C). REFER TO SITE PLAN.                                                                                                                                                                                                                                                                                                                                                                                                                                                                                                                                                                                                                                                                                                             |
|    | ENERAL NOTES                                                                                                                                                                                                                                                                                                                                                                                                                                                                                                                                                                                                                                                                                                                                                        |
|    | PROVIDE SEALANT / CAULKING AROUND DOOR / WINDOW FRAMES. COLOR TO MATCH                                                                                                                                                                                                                                                                                                                                                                                                                                                                                                                                                                                                                                                                                              |
|    | WINDOW / DOOR FRAMES.<br>THE GC SHALL BECOME FAMILIAR WITH AND FOLLOW ALL DRAWINGS AND<br>SPECIFICATIONS.                                                                                                                                                                                                                                                                                                                                                                                                                                                                                                                                                                                                                                                           |
|    | PURCHASE OF WHITE/RED BRICK AND WOOD GRAIN SLATS TO BE PURCHASED VIA<br>RESPECTIVE VENDOR (NICHIHA OR EQUAL)                                                                                                                                                                                                                                                                                                                                                                                                                                                                                                                                                                                                                                                        |
|    | WOOD GRAIN TOWER TO BE PURCHASED DIRECTLY VIA B+N<br>ANY DEVIATIONS MUST BE SUBMITTED AS AN EXCEPTION REQUEST<br>ALL PARAPETS SHALL BE PAINTED ACCORDING TO THE FACADE COLOR, IF FACADE                                                                                                                                                                                                                                                                                                                                                                                                                                                                                                                                                                             |
|    | COLOR IS WHITE, PARAPET SHALL BE WHITE. IF FACADE IS RED BRICK, PARAPET SHAL<br>BE PAINTED BROWN<br>PLEASE MAKE SURE TO REFERENCE LATEST FINISH SCHEDULE IN THE DESIGN PORTAL                                                                                                                                                                                                                                                                                                                                                                                                                                                                                                                                                                                       |
|    | ON A REGULAR BASES<br>ALL CANOPIES TO BE TEAL, EXCEPT AT DRIVE THRU WINDOW                                                                                                                                                                                                                                                                                                                                                                                                                                                                                                                                                                                                                                                                                          |
|    | ALL EXTERIOR GLASS DOORS TO BE ORANGE COLOR                                                                                                                                                                                                                                                                                                                                                                                                                                                                                                                                                                                                                                                                                                                         |
| )  | MBOL LEGEND                                                                                                                                                                                                                                                                                                                                                                                                                                                                                                                                                                                                                                                                                                                                                         |
| ]  | NOTE REFERENCE. REFER TO ELEVATION NOTES                                                                                                                                                                                                                                                                                                                                                                                                                                                                                                                                                                                                                                                                                                                            |
| 1# |                                                                                                                                                                                                                                                                                                                                                                                                                                                                                                                                                                                                                                                                                                                                                                     |