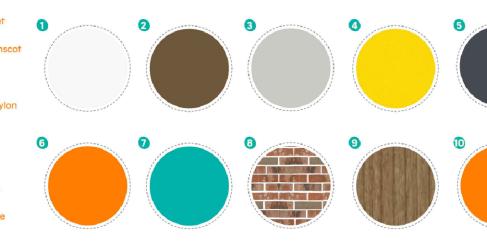

# **FINISHES** Exterior

- 1 EP-1 Exterior Paint / Main walls
- 2 EP-2 Exterior Paint / Brick Tower Parapet
- 8 EP-3 Exterior Paint / Dumpster and Wainscot 4 EP-4 Metal Paint / Bollards
- 5 EP-5 Metal Paint / Dumpster door and pylon
- 🜀 C-1 Canopy Metal / Drive-thru Canopy
- 7 C-2 Canopy Metal / Facade Canopy
- 8 EB-2 Exterior Red Brick / Accent Towers
- 9 EF-1 Exterior Wood Siding / Front Facade 🔟 DP-1 Main Entrance Door