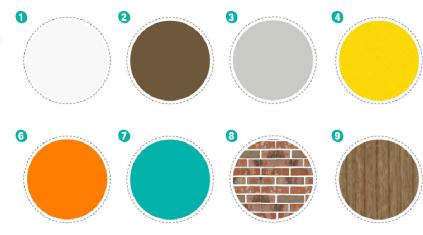

# **FINISHES** Exterior

- 1 EP-1 Exterior Paint / Main walls
- 2 EP-2 Exterior Paint / Brick Tower Parapet
- 8 EP-3 Exterior Paint / Dumpster and Wainscot 4 EP-4 Metal Paint / Bollards
- 5 EP-5 Metal Paint / Dumpster door and pylon
- 🜀 C-1 Canopy Metal / Drive-thru Canopy
- 7 C-2 Canopy Metal / Facade Canopy
- 8 EB-2 Exterior Red Brick / Accent Towers
- 9 EF-1 Exterior Wood Siding / Front Facade 🔟 DP-1 Main Entrance Door