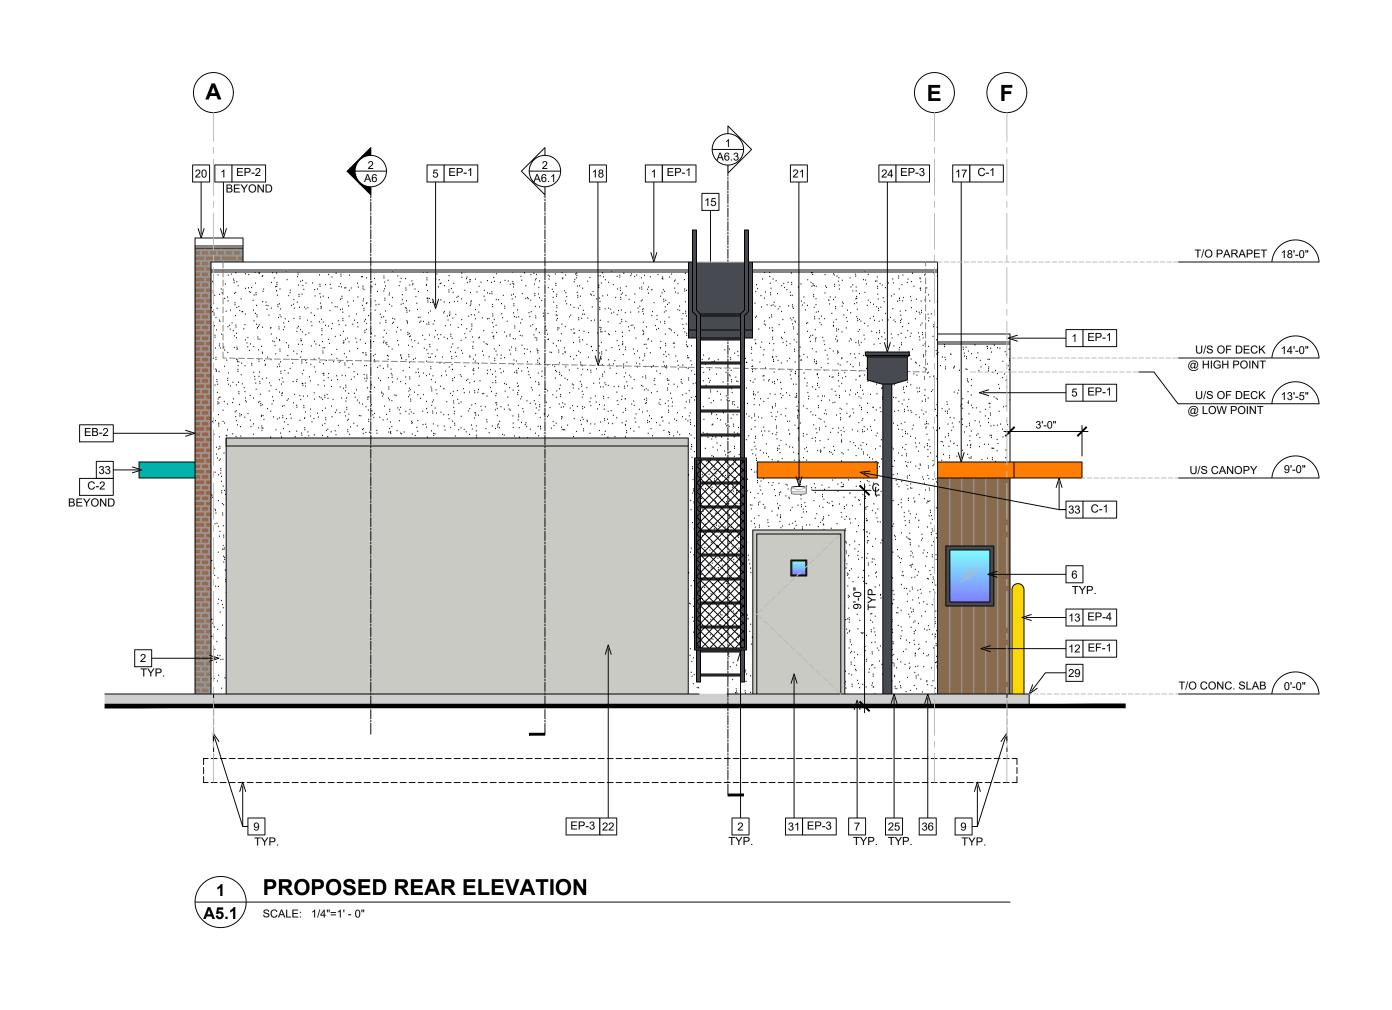

### 1 EP-1 Exterior Paint / Main walls

- ALL PARAPETS SHALL BE PAINTED ACCORDING TO THE FACADE COLOR, IF FACADE
- COLOR IS WHITE, PARAPET SHALL BE WHITE. IF FACADE IS RED BRICK, PARAPET SHALL BE PAINTED BROWN PLEASE MAKE SURE TO REFERENCE LATEST FINISH SCHEDULE IN THE DESIGN PORTAL
- ON A REGULAR BASES
- 8. ALL CANOPIES TO BE TEAL, EXCEPT AT DRIVE THRU WINDOW 9. ALL EXTERIOR GLASS DOORS TO BE ORANGE COLOR

# **FINISHES** Exterior

- 1 EP-1 Exterior Paint / Main walls
- 2 EP-2 Exterior Paint / Brick Tower Parapet
- 8 EP-3 Exterior Paint / Dumpster and Wainscot 4 EP-4 Metal Paint / Bollards
- 5 EP-5 Metal Paint / Dumpster door and pylon
- 🜀 C-1 Canopy Metal / Drive-thru Canopy
- 7 C-2 Canopy Metal / Facade Canopy
- 8 EB-2 Exterior Red Brick / Accent Towers
- 9 EF-1 Exterior Wood Siding / Front Facade 🔟 DP-1 Main Entrance Door

|    | <b>KTERIOR ELEVATION NOTES</b>                                                                                                                                                                                                                                                                                                                                                                                                                                                                                                                                                                                                                                                                                                                                      |
|----|---------------------------------------------------------------------------------------------------------------------------------------------------------------------------------------------------------------------------------------------------------------------------------------------------------------------------------------------------------------------------------------------------------------------------------------------------------------------------------------------------------------------------------------------------------------------------------------------------------------------------------------------------------------------------------------------------------------------------------------------------------------------|
|    | PRE-FINISHED METAL CAP FLASHING C/W DRIP.<br>G.C TO PROVIDE AND INSTALL DOUBLE LAYER OF REINFORCING MESH TO MIN. 2'-2"<br>ABOVE GRADE AT ALL EIFS LOCATIONS (TYP.) IN ORDER TO ATTAIN ABUSE                                                                                                                                                                                                                                                                                                                                                                                                                                                                                                                                                                         |
| ;  | NICHIHA VINTAGEBRICK, COLOR: ALEXANDRIA BUFF. REFER TO POPEYES MASTER                                                                                                                                                                                                                                                                                                                                                                                                                                                                                                                                                                                                                                                                                               |
|    | SCHEDULE.                                                                                                                                                                                                                                                                                                                                                                                                                                                                                                                                                                                                                                                                                                                                                           |
|    | NICHIHA VINTAGEBRICK, COLOR: WHITE WASH. REFER TO POPEYES MASTER<br>SCHEDULE.                                                                                                                                                                                                                                                                                                                                                                                                                                                                                                                                                                                                                                                                                       |
|    | EIFS. REFER TO POPEYES MASTER SCHEDULE.<br>PRE-FINISHED 'BLACK ANODIZED' ALUMINUM STOREFRONT SYSTEM WITH INSULATED                                                                                                                                                                                                                                                                                                                                                                                                                                                                                                                                                                                                                                                  |
|    | GLAZING.<br>EXPOSED FOUNDATION TO BE PARGED AND FREE OF IMPERFECTIONS.                                                                                                                                                                                                                                                                                                                                                                                                                                                                                                                                                                                                                                                                                              |
| ]  | GAS UTILITY METER.                                                                                                                                                                                                                                                                                                                                                                                                                                                                                                                                                                                                                                                                                                                                                  |
| ]  | REFER TO STRUCTURAL DRAWINGS FOR FOUNDATION WALL AND FOOTING DETAILS.                                                                                                                                                                                                                                                                                                                                                                                                                                                                                                                                                                                                                                                                                               |
| J  | INTERNALLY ILLUMINATED BUILDING SIGNAGE PROVIDED AND INSTALLED BY SIGN<br>COMPANY. G.C TO PROVIDE AND INSTALL <sup>2</sup> <sup>III</sup> EXTERIOR GRADE PRESSURE TREATED<br>PLYWOOD BACKING AND ALL FINAL ELECTRICAL CONNECTION. SIGN MANUFACTURER<br>SHALL OBTAIN STRUCTURALLY SEALED DRAWINGS AND SIGNAGE PERMITS FROM THE<br>CITY BASED ON LOCAL REQUIREMENTS. G.C SHALL VERIFY ACTUAL LOCATION & SIZE<br>OF SIGNS WITH SIGN MANUFACTURER'S APPROVED DRAWINGS AND COORDINATE<br>LOCATIONS OF BLOCKING AND UTILITIES. G.C TO COORDINATE WITH SIGN INSTALLER<br>TO USE VHM DRILL BIT WHILE DRILLING FOR ELECTRICAL FEED LINES AND SIGNAGE<br>FASTENERS. ALL ELEMENTS PROVIDED BY SIGNAGE FABRICATOR TO BE REVIEWED<br>AND APPROVED BY POPEYES PRIOR TO PRODUCTION |
|    | NON-ILLUMINATED BUILDING SIGNAGE PROVIDED AND INSTALLED BY SIGN COMPANY.<br>G.C TO PROVIDE AND INSTALL <sup>3</sup> / <sub>4</sub> " EXTERIOR GRADE PRESSURE TREATED PLYWOOD<br>BACKING SIGN MANUFACTURER SHALL OBTAIN STRUCTURALLY SEALED DRAWINGS<br>AND SIGNAGE PERMITS FROM THE CITY BASED ON LOCAL REQUIREMENTS. G.C SHALL<br>VERIFY ACTUAL LOCATION & SIZE OF SIGNS WITH SIGN MANUFACTURER'S APPROVED<br>DRAWINGS AND COORDINATE LOCATIONS OF BLOCKING AND UTILITIES. G.C TO<br>COORDINATE WITH SIGN INSTALLER TO USE VHM DRILL BIT WHILE DRILLING FOR<br>ELECTRICAL FEED LINES AND SIGNAGE FASTENERS. ALL ELEMENTS PROVIDED BY<br>SIGNAGE FABRICATOR TO BE REVIEWED AND APPROVED BY POPEYES PRIOR TO<br>PRODUCTION                                           |
|    | NICHIHA VINTAGE WOOD, COLOR: CEDAR. REFER TO POPEYES MASTER SCHEDULE.                                                                                                                                                                                                                                                                                                                                                                                                                                                                                                                                                                                                                                                                                               |
|    | PROVIDE & INSTALL 6" DIAMETER STEEL PIPE BOLLARD TOP AT 4'-6" A.F.F. G.C. TO<br>PAINT "SAFETY YELLOW". REFER TO POPEYES MASTER SCHEDULE.                                                                                                                                                                                                                                                                                                                                                                                                                                                                                                                                                                                                                            |
|    | DRIVE-THRU WINDOW. REFER TO DRIVE-THRU WINDOW SCHEDULE ON SHEET A11.                                                                                                                                                                                                                                                                                                                                                                                                                                                                                                                                                                                                                                                                                                |
|    | NEW EXTERIOR DOOR. COLOR: GRAY EP-3. REFER TO POPEYES MASTER SCHEDULE.                                                                                                                                                                                                                                                                                                                                                                                                                                                                                                                                                                                                                                                                                              |
|    | NON ILLUMINATED 8" ALUMINUM FASCIA BAND. SUPPLY BY SIGN COMPANY AND NSTALLED BY G.C.                                                                                                                                                                                                                                                                                                                                                                                                                                                                                                                                                                                                                                                                                |
|    | DASHED LINE INDICATES T/O OF ROOF BEHIND PARAPET.                                                                                                                                                                                                                                                                                                                                                                                                                                                                                                                                                                                                                                                                                                                   |
|    | C/T CABINET AND METER.<br>LINE OF PARAPET WALLS BEYOND.                                                                                                                                                                                                                                                                                                                                                                                                                                                                                                                                                                                                                                                                                                             |
|    | GENERAL PURPOSE EXTERIOR LIGHTING FIXTURES.                                                                                                                                                                                                                                                                                                                                                                                                                                                                                                                                                                                                                                                                                                                         |
|    | WALK-IN COOLER/FREEZER FINISH TO BE COMPLETED BY MANUFACTURER.                                                                                                                                                                                                                                                                                                                                                                                                                                                                                                                                                                                                                                                                                                      |
|    | METAL RAILING SUPPLIED AND INSTALLED BY G.C (ONLY IF REQUIRED) ARCHITECT TO<br>COORDINATE WITH CIVIL ENGINEER ON THE SITE PLAN. REFER TO DETAIL 2/A8.                                                                                                                                                                                                                                                                                                                                                                                                                                                                                                                                                                                                               |
|    | PRE-FINISHED GALVANIZED STEEL DOWNSPOUT & COLLECTOR BOX. G.C. TO<br>COORDINATE CIVIL ENGINEERS TO CONFIRM IF DOWNSPOUTS ARE SPLASHING ON<br>CONCRETE PAD OR TIED TO THE STORM SEWER LINE. REFER TO MECHANICAL<br>DRAWINGS.                                                                                                                                                                                                                                                                                                                                                                                                                                                                                                                                          |
|    | ALL BASE FLASHING TO MATCH ADJACENT MATERIAL COLORS.                                                                                                                                                                                                                                                                                                                                                                                                                                                                                                                                                                                                                                                                                                                |
|    | HOSE BIB. G.C. TO PAINT. COLOUR TO MATCH ADJACENT STUCCO COORDINATE EXACT<br>LOCATION WITH G.C. REFER TO MECHANICAL DRAWINGS.                                                                                                                                                                                                                                                                                                                                                                                                                                                                                                                                                                                                                                       |
|    | PROPOSED BICYCLE PARKING. (2 SPACES, COVERED)<br>DECORATIVE PANELS SUPPLY AND INSTALL BY SIGN COMPANY.                                                                                                                                                                                                                                                                                                                                                                                                                                                                                                                                                                                                                                                              |
|    | G.C TO PROVIDE CONCRETE CURB ALONG DRIVE-THRU LANE. CURB TO PROJECT 8"<br>FROM FACE OF PANELS AND LENGTH OF CURB IS EXTENT OF FEATURE WALL.                                                                                                                                                                                                                                                                                                                                                                                                                                                                                                                                                                                                                         |
|    | N/A.                                                                                                                                                                                                                                                                                                                                                                                                                                                                                                                                                                                                                                                                                                                                                                |
|    | REAR EXIT DOOR. REFER TO POPEYES MASTER SCHEDULE                                                                                                                                                                                                                                                                                                                                                                                                                                                                                                                                                                                                                                                                                                                    |
|    | WALL SCONCE SUPPLY AND INSTALL BY SIGN COMPANY.<br>ALUMINUM CANOPY WITH DOWNLIGHT LED LIGHT FIXTURE.SUPPLY BY SIGN COMPANY                                                                                                                                                                                                                                                                                                                                                                                                                                                                                                                                                                                                                                          |
|    | AND INSTALL BY G.C. ALL CANOPIES IN WALL SUPPORT BY G.C. REFER TO<br>STRUCTURAL DRAWINGS.                                                                                                                                                                                                                                                                                                                                                                                                                                                                                                                                                                                                                                                                           |
|    | VERTICAL SIMULATED ALUMINUM SLATS. REFER TO POPEYES MASTER SCHEDULE.                                                                                                                                                                                                                                                                                                                                                                                                                                                                                                                                                                                                                                                                                                |
|    | N/A.<br>CONCRETE SIDEWALK (BY G.C). REFER TO SITE PLAN.                                                                                                                                                                                                                                                                                                                                                                                                                                                                                                                                                                                                                                                                                                             |
|    | ENERAL NOTES                                                                                                                                                                                                                                                                                                                                                                                                                                                                                                                                                                                                                                                                                                                                                        |
|    | PROVIDE SEALANT / CAULKING AROUND DOOR / WINDOW FRAMES. COLOR TO MATCH                                                                                                                                                                                                                                                                                                                                                                                                                                                                                                                                                                                                                                                                                              |
|    | WINDOW / DOOR FRAMES.<br>THE GC SHALL BECOME FAMILIAR WITH AND FOLLOW ALL DRAWINGS AND<br>SPECIFICATIONS.                                                                                                                                                                                                                                                                                                                                                                                                                                                                                                                                                                                                                                                           |
|    | PURCHASE OF WHITE/RED BRICK AND WOOD GRAIN SLATS TO BE PURCHASED VIA<br>RESPECTIVE VENDOR (NICHIHA OR EQUAL)                                                                                                                                                                                                                                                                                                                                                                                                                                                                                                                                                                                                                                                        |
|    | WOOD GRAIN TOWER TO BE PURCHASED DIRECTLY VIA B+N<br>ANY DEVIATIONS MUST BE SUBMITTED AS AN EXCEPTION REQUEST<br>ALL PARAPETS SHALL BE PAINTED ACCORDING TO THE FACADE COLOR, IF FACADE                                                                                                                                                                                                                                                                                                                                                                                                                                                                                                                                                                             |
|    | COLOR IS WHITE, PARAPET SHALL BE WHITE. IF FACADE IS RED BRICK, PARAPET SHAL<br>BE PAINTED BROWN<br>PLEASE MAKE SURE TO REFERENCE LATEST FINISH SCHEDULE IN THE DESIGN PORTAL                                                                                                                                                                                                                                                                                                                                                                                                                                                                                                                                                                                       |
|    | ON A REGULAR BASES<br>ALL CANOPIES TO BE TEAL, EXCEPT AT DRIVE THRU WINDOW                                                                                                                                                                                                                                                                                                                                                                                                                                                                                                                                                                                                                                                                                          |
|    | ALL EXTERIOR GLASS DOORS TO BE ORANGE COLOR                                                                                                                                                                                                                                                                                                                                                                                                                                                                                                                                                                                                                                                                                                                         |
| )  | MBOL LEGEND                                                                                                                                                                                                                                                                                                                                                                                                                                                                                                                                                                                                                                                                                                                                                         |
| ]  | NOTE REFERENCE. REFER TO ELEVATION NOTES                                                                                                                                                                                                                                                                                                                                                                                                                                                                                                                                                                                                                                                                                                                            |
| 1# |                                                                                                                                                                                                                                                                                                                                                                                                                                                                                                                                                                                                                                                                                                                                                                     |