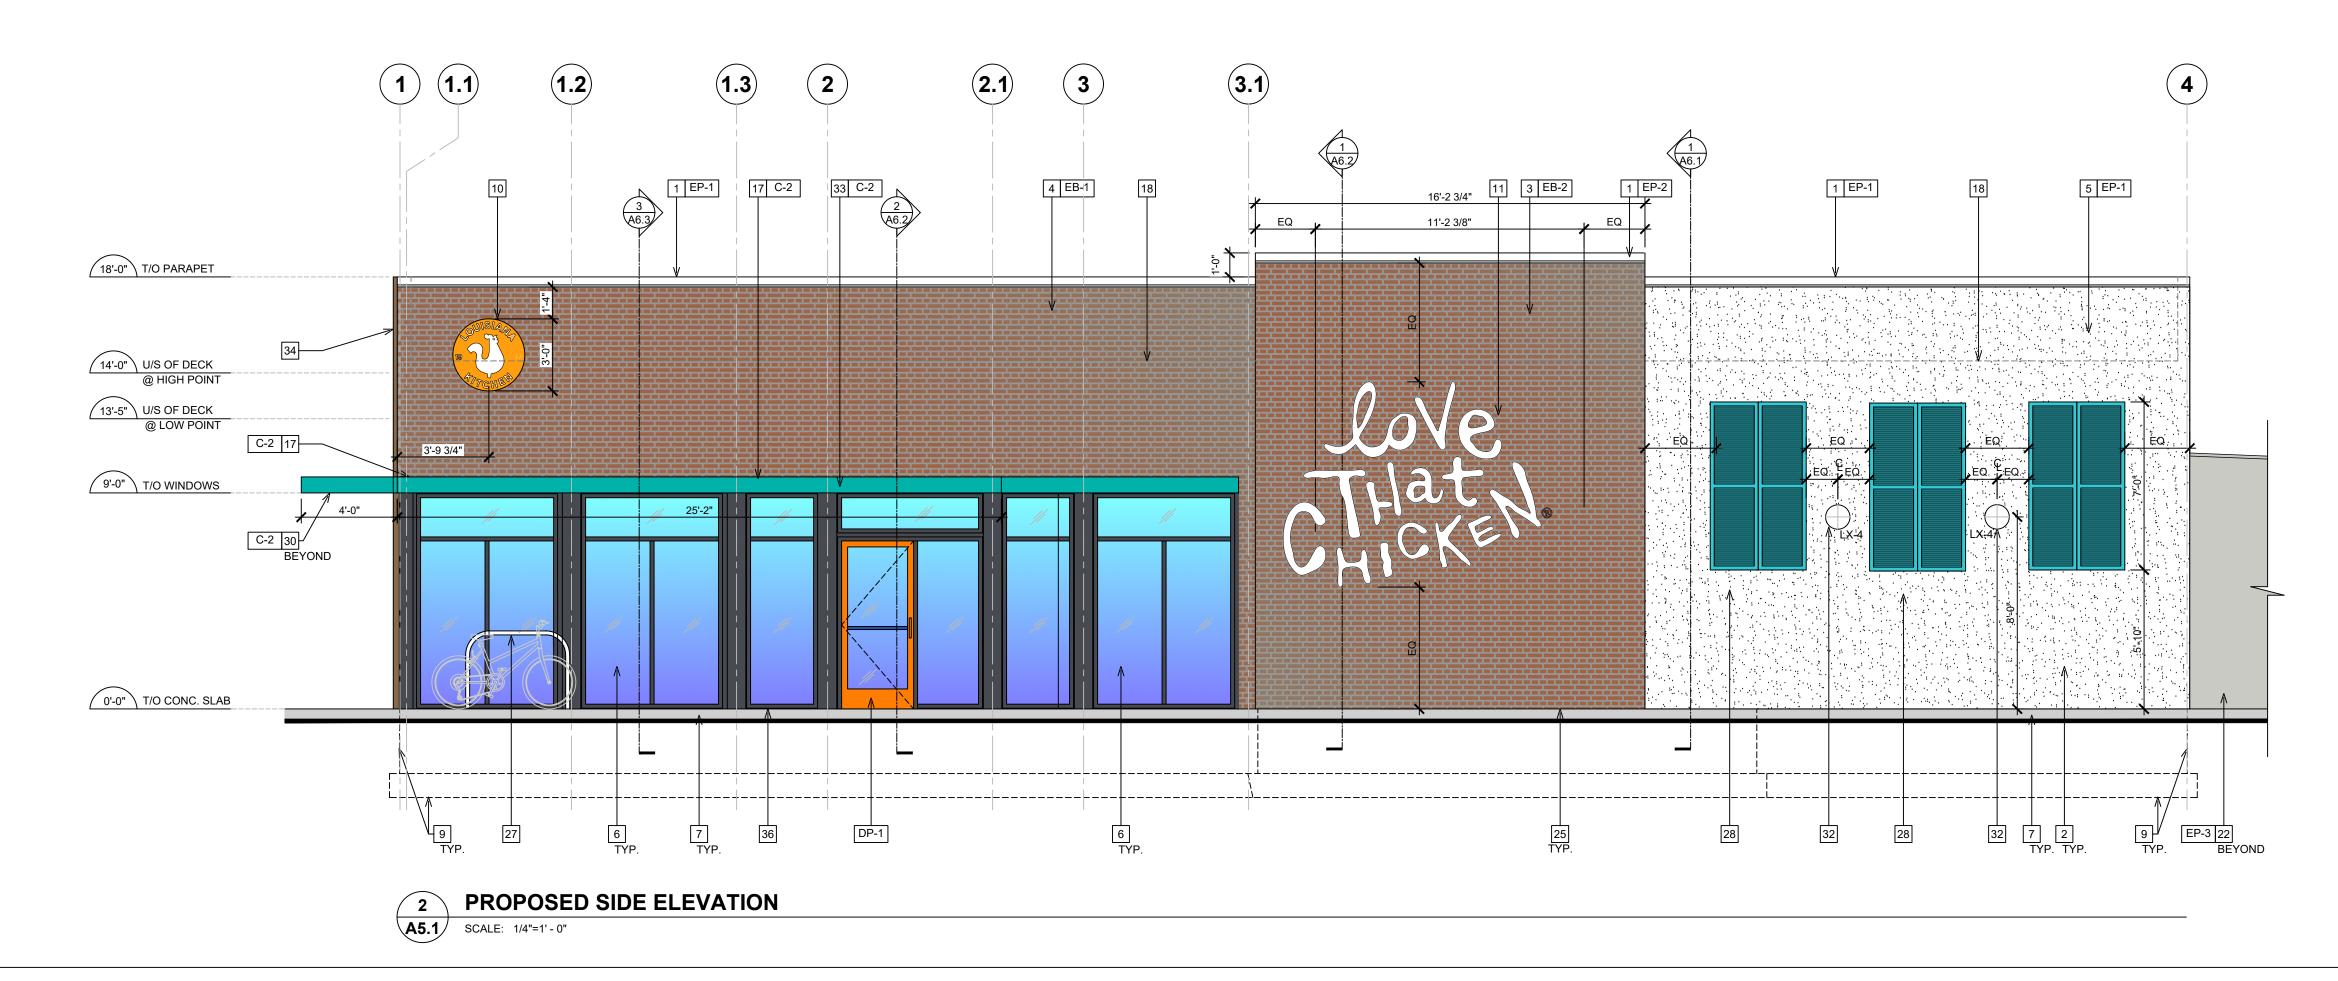

### 1 EP-1 Exterior Paint / Main walls

- ALL PARAPETS SHALL BE PAINTED ACCORDING TO THE FACADE COLOR, IF FACADE
- COLOR IS WHITE, PARAPET SHALL BE WHITE. IF FACADE IS RED BRICK, PARAPET SHALL BE PAINTED BROWN PLEASE MAKE SURE TO REFERENCE LATEST FINISH SCHEDULE IN THE DESIGN PORTAL
- ON A REGULAR BASES
- 8. ALL CANOPIES TO BE TEAL, EXCEPT AT DRIVE THRU WINDOW 9. ALL EXTERIOR GLASS DOORS TO BE ORANGE COLOR

# **FINISHES** Exterior

- 1 EP-1 Exterior Paint / Main walls
- 2 EP-2 Exterior Paint / Brick Tower Parapet
- 8 EP-3 Exterior Paint / Dumpster and Wainscot 4 EP-4 Metal Paint / Bollards
- 5 EP-5 Metal Paint / Dumpster door and pylon
- 🜀 C-1 Canopy Metal / Drive-thru Canopy
- 7 C-2 Canopy Metal / Facade Canopy
- 8 EB-2 Exterior Red Brick / Accent Towers
- 9 EF-1 Exterior Wood Siding / Front Facade 🔟 DP-1 Main Entrance Door

|    | <b>KTERIOR ELEVATION NOTES</b>                                                                                                                                                                                                                                                                                                                                                                                                                                                                                                                                                                                                                                                                                                                                      |
|----|---------------------------------------------------------------------------------------------------------------------------------------------------------------------------------------------------------------------------------------------------------------------------------------------------------------------------------------------------------------------------------------------------------------------------------------------------------------------------------------------------------------------------------------------------------------------------------------------------------------------------------------------------------------------------------------------------------------------------------------------------------------------|
|    | PRE-FINISHED METAL CAP FLASHING C/W DRIP.<br>G.C TO PROVIDE AND INSTALL DOUBLE LAYER OF REINFORCING MESH TO MIN. 2'-2"<br>ABOVE GRADE AT ALL EIFS LOCATIONS (TYP.) IN ORDER TO ATTAIN ABUSE                                                                                                                                                                                                                                                                                                                                                                                                                                                                                                                                                                         |
| ;  | NICHIHA VINTAGEBRICK, COLOR: ALEXANDRIA BUFF. REFER TO POPEYES MASTER                                                                                                                                                                                                                                                                                                                                                                                                                                                                                                                                                                                                                                                                                               |
|    | SCHEDULE.                                                                                                                                                                                                                                                                                                                                                                                                                                                                                                                                                                                                                                                                                                                                                           |
|    | NICHIHA VINTAGEBRICK, COLOR: WHITE WASH. REFER TO POPEYES MASTER<br>SCHEDULE.                                                                                                                                                                                                                                                                                                                                                                                                                                                                                                                                                                                                                                                                                       |
|    | EIFS. REFER TO POPEYES MASTER SCHEDULE.<br>PRE-FINISHED 'BLACK ANODIZED' ALUMINUM STOREFRONT SYSTEM WITH INSULATED                                                                                                                                                                                                                                                                                                                                                                                                                                                                                                                                                                                                                                                  |
|    | GLAZING.<br>EXPOSED FOUNDATION TO BE PARGED AND FREE OF IMPERFECTIONS.                                                                                                                                                                                                                                                                                                                                                                                                                                                                                                                                                                                                                                                                                              |
| ]  | GAS UTILITY METER.                                                                                                                                                                                                                                                                                                                                                                                                                                                                                                                                                                                                                                                                                                                                                  |
| ]  | REFER TO STRUCTURAL DRAWINGS FOR FOUNDATION WALL AND FOOTING DETAILS.                                                                                                                                                                                                                                                                                                                                                                                                                                                                                                                                                                                                                                                                                               |
| J  | INTERNALLY ILLUMINATED BUILDING SIGNAGE PROVIDED AND INSTALLED BY SIGN<br>COMPANY. G.C TO PROVIDE AND INSTALL <sup>2</sup> <sup>III</sup> EXTERIOR GRADE PRESSURE TREATED<br>PLYWOOD BACKING AND ALL FINAL ELECTRICAL CONNECTION. SIGN MANUFACTURER<br>SHALL OBTAIN STRUCTURALLY SEALED DRAWINGS AND SIGNAGE PERMITS FROM THE<br>CITY BASED ON LOCAL REQUIREMENTS. G.C SHALL VERIFY ACTUAL LOCATION & SIZE<br>OF SIGNS WITH SIGN MANUFACTURER'S APPROVED DRAWINGS AND COORDINATE<br>LOCATIONS OF BLOCKING AND UTILITIES. G.C TO COORDINATE WITH SIGN INSTALLER<br>TO USE VHM DRILL BIT WHILE DRILLING FOR ELECTRICAL FEED LINES AND SIGNAGE<br>FASTENERS. ALL ELEMENTS PROVIDED BY SIGNAGE FABRICATOR TO BE REVIEWED<br>AND APPROVED BY POPEYES PRIOR TO PRODUCTION |
|    | NON-ILLUMINATED BUILDING SIGNAGE PROVIDED AND INSTALLED BY SIGN COMPANY.<br>G.C TO PROVIDE AND INSTALL <sup>3</sup> / <sub>4</sub> " EXTERIOR GRADE PRESSURE TREATED PLYWOOD<br>BACKING SIGN MANUFACTURER SHALL OBTAIN STRUCTURALLY SEALED DRAWINGS<br>AND SIGNAGE PERMITS FROM THE CITY BASED ON LOCAL REQUIREMENTS. G.C SHALL<br>VERIFY ACTUAL LOCATION & SIZE OF SIGNS WITH SIGN MANUFACTURER'S APPROVED<br>DRAWINGS AND COORDINATE LOCATIONS OF BLOCKING AND UTILITIES. G.C TO<br>COORDINATE WITH SIGN INSTALLER TO USE VHM DRILL BIT WHILE DRILLING FOR<br>ELECTRICAL FEED LINES AND SIGNAGE FASTENERS. ALL ELEMENTS PROVIDED BY<br>SIGNAGE FABRICATOR TO BE REVIEWED AND APPROVED BY POPEYES PRIOR TO<br>PRODUCTION                                           |
|    | NICHIHA VINTAGE WOOD, COLOR: CEDAR. REFER TO POPEYES MASTER SCHEDULE.                                                                                                                                                                                                                                                                                                                                                                                                                                                                                                                                                                                                                                                                                               |
|    | PROVIDE & INSTALL 6" DIAMETER STEEL PIPE BOLLARD TOP AT 4'-6" A.F.F. G.C. TO<br>PAINT "SAFETY YELLOW". REFER TO POPEYES MASTER SCHEDULE.                                                                                                                                                                                                                                                                                                                                                                                                                                                                                                                                                                                                                            |
|    | DRIVE-THRU WINDOW. REFER TO DRIVE-THRU WINDOW SCHEDULE ON SHEET A11.                                                                                                                                                                                                                                                                                                                                                                                                                                                                                                                                                                                                                                                                                                |
|    | NEW EXTERIOR DOOR. COLOR: GRAY EP-3. REFER TO POPEYES MASTER SCHEDULE.                                                                                                                                                                                                                                                                                                                                                                                                                                                                                                                                                                                                                                                                                              |
|    | NON ILLUMINATED 8" ALUMINUM FASCIA BAND. SUPPLY BY SIGN COMPANY AND NSTALLED BY G.C.                                                                                                                                                                                                                                                                                                                                                                                                                                                                                                                                                                                                                                                                                |
|    | DASHED LINE INDICATES T/O OF ROOF BEHIND PARAPET.                                                                                                                                                                                                                                                                                                                                                                                                                                                                                                                                                                                                                                                                                                                   |
|    | C/T CABINET AND METER.<br>LINE OF PARAPET WALLS BEYOND.                                                                                                                                                                                                                                                                                                                                                                                                                                                                                                                                                                                                                                                                                                             |
|    | GENERAL PURPOSE EXTERIOR LIGHTING FIXTURES.                                                                                                                                                                                                                                                                                                                                                                                                                                                                                                                                                                                                                                                                                                                         |
|    | WALK-IN COOLER/FREEZER FINISH TO BE COMPLETED BY MANUFACTURER.                                                                                                                                                                                                                                                                                                                                                                                                                                                                                                                                                                                                                                                                                                      |
|    | METAL RAILING SUPPLIED AND INSTALLED BY G.C (ONLY IF REQUIRED) ARCHITECT TO<br>COORDINATE WITH CIVIL ENGINEER ON THE SITE PLAN. REFER TO DETAIL 2/A8.                                                                                                                                                                                                                                                                                                                                                                                                                                                                                                                                                                                                               |
|    | PRE-FINISHED GALVANIZED STEEL DOWNSPOUT & COLLECTOR BOX. G.C. TO<br>COORDINATE CIVIL ENGINEERS TO CONFIRM IF DOWNSPOUTS ARE SPLASHING ON<br>CONCRETE PAD OR TIED TO THE STORM SEWER LINE. REFER TO MECHANICAL<br>DRAWINGS.                                                                                                                                                                                                                                                                                                                                                                                                                                                                                                                                          |
|    | ALL BASE FLASHING TO MATCH ADJACENT MATERIAL COLORS.                                                                                                                                                                                                                                                                                                                                                                                                                                                                                                                                                                                                                                                                                                                |
|    | HOSE BIB. G.C. TO PAINT. COLOUR TO MATCH ADJACENT STUCCO COORDINATE EXACT<br>LOCATION WITH G.C. REFER TO MECHANICAL DRAWINGS.                                                                                                                                                                                                                                                                                                                                                                                                                                                                                                                                                                                                                                       |
|    | PROPOSED BICYCLE PARKING. (2 SPACES, COVERED)<br>DECORATIVE PANELS SUPPLY AND INSTALL BY SIGN COMPANY.                                                                                                                                                                                                                                                                                                                                                                                                                                                                                                                                                                                                                                                              |
|    | G.C TO PROVIDE CONCRETE CURB ALONG DRIVE-THRU LANE. CURB TO PROJECT 8"<br>FROM FACE OF PANELS AND LENGTH OF CURB IS EXTENT OF FEATURE WALL.                                                                                                                                                                                                                                                                                                                                                                                                                                                                                                                                                                                                                         |
|    | N/A.                                                                                                                                                                                                                                                                                                                                                                                                                                                                                                                                                                                                                                                                                                                                                                |
|    | REAR EXIT DOOR. REFER TO POPEYES MASTER SCHEDULE                                                                                                                                                                                                                                                                                                                                                                                                                                                                                                                                                                                                                                                                                                                    |
|    | WALL SCONCE SUPPLY AND INSTALL BY SIGN COMPANY.<br>ALUMINUM CANOPY WITH DOWNLIGHT LED LIGHT FIXTURE.SUPPLY BY SIGN COMPANY                                                                                                                                                                                                                                                                                                                                                                                                                                                                                                                                                                                                                                          |
|    | AND INSTALL BY G.C. ALL CANOPIES IN WALL SUPPORT BY G.C. REFER TO<br>STRUCTURAL DRAWINGS.                                                                                                                                                                                                                                                                                                                                                                                                                                                                                                                                                                                                                                                                           |
|    | VERTICAL SIMULATED ALUMINUM SLATS. REFER TO POPEYES MASTER SCHEDULE.                                                                                                                                                                                                                                                                                                                                                                                                                                                                                                                                                                                                                                                                                                |
|    | N/A.<br>CONCRETE SIDEWALK (BY G.C). REFER TO SITE PLAN.                                                                                                                                                                                                                                                                                                                                                                                                                                                                                                                                                                                                                                                                                                             |
|    | ENERAL NOTES                                                                                                                                                                                                                                                                                                                                                                                                                                                                                                                                                                                                                                                                                                                                                        |
|    | PROVIDE SEALANT / CAULKING AROUND DOOR / WINDOW FRAMES. COLOR TO MATCH                                                                                                                                                                                                                                                                                                                                                                                                                                                                                                                                                                                                                                                                                              |
|    | WINDOW / DOOR FRAMES.<br>THE GC SHALL BECOME FAMILIAR WITH AND FOLLOW ALL DRAWINGS AND<br>SPECIFICATIONS.                                                                                                                                                                                                                                                                                                                                                                                                                                                                                                                                                                                                                                                           |
|    | PURCHASE OF WHITE/RED BRICK AND WOOD GRAIN SLATS TO BE PURCHASED VIA<br>RESPECTIVE VENDOR (NICHIHA OR EQUAL)                                                                                                                                                                                                                                                                                                                                                                                                                                                                                                                                                                                                                                                        |
|    | WOOD GRAIN TOWER TO BE PURCHASED DIRECTLY VIA B+N<br>ANY DEVIATIONS MUST BE SUBMITTED AS AN EXCEPTION REQUEST<br>ALL PARAPETS SHALL BE PAINTED ACCORDING TO THE FACADE COLOR, IF FACADE                                                                                                                                                                                                                                                                                                                                                                                                                                                                                                                                                                             |
|    | COLOR IS WHITE, PARAPET SHALL BE WHITE. IF FACADE IS RED BRICK, PARAPET SHAL<br>BE PAINTED BROWN<br>PLEASE MAKE SURE TO REFERENCE LATEST FINISH SCHEDULE IN THE DESIGN PORTAL                                                                                                                                                                                                                                                                                                                                                                                                                                                                                                                                                                                       |
|    | ON A REGULAR BASES<br>ALL CANOPIES TO BE TEAL, EXCEPT AT DRIVE THRU WINDOW                                                                                                                                                                                                                                                                                                                                                                                                                                                                                                                                                                                                                                                                                          |
|    | ALL EXTERIOR GLASS DOORS TO BE ORANGE COLOR                                                                                                                                                                                                                                                                                                                                                                                                                                                                                                                                                                                                                                                                                                                         |
| )  | MBOL LEGEND                                                                                                                                                                                                                                                                                                                                                                                                                                                                                                                                                                                                                                                                                                                                                         |
| ]  | NOTE REFERENCE. REFER TO ELEVATION NOTES                                                                                                                                                                                                                                                                                                                                                                                                                                                                                                                                                                                                                                                                                                                            |
| 1# |                                                                                                                                                                                                                                                                                                                                                                                                                                                                                                                                                                                                                                                                                                                                                                     |