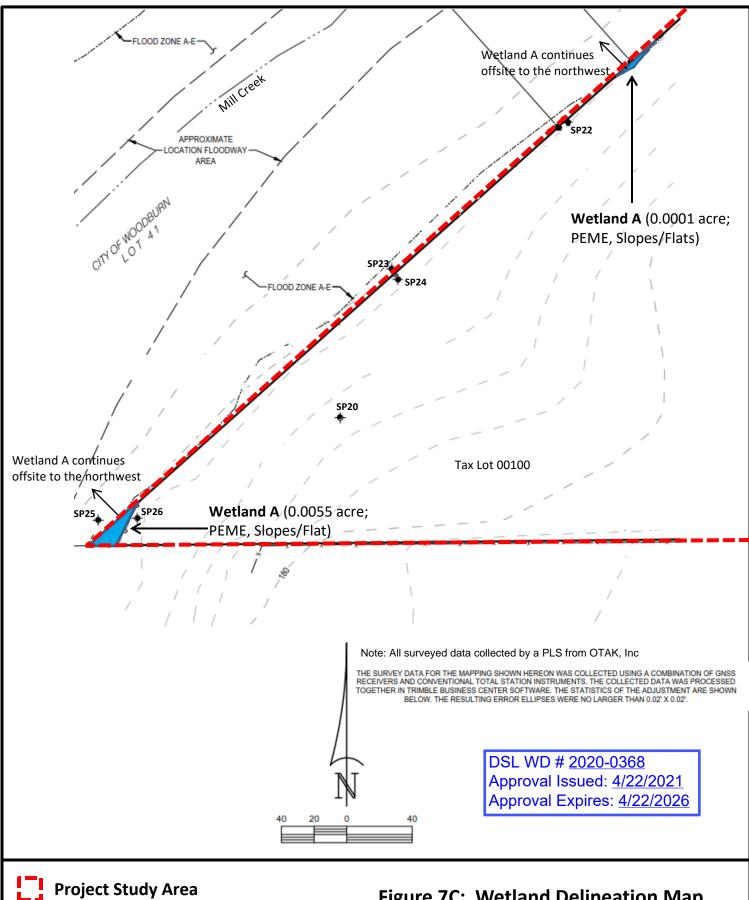

## Dear Mr. George:

The Department of State Lands has reviewed the wetland delineation report prepared by Campbell Environmental, LLC for the site referenced above. Based upon the information presented in the report, a site visit on March 25, 2021, and additional information submitted upon request, we concur with the wetland and waterway boundaries as mapped in Figure 7a, 7b, and 7c of the report. Please replace all copies of the preliminary wetland maps with these final Department-approved maps.

Within the study area, one wetland (Wetland A, totaling approximately 0.47 acres) and one water (Hermanson Pond) were identified. They are subject to the permit requirements of the state Removal-Fill Law. Under current regulations, a state permit is required for cumulative fill or annual excavation of 50 cubic yards or more in wetlands or below the ordinary high-water line (OHWL) of the waterway (or the 2-year recurrence interval flood elevation if OHWL cannot be determined).

Figure 1: Location Map

Hermanson Preserve Apartments (USGS 2020)

Figure 2: Tax Lot Map

**Hermanson Preserve Apartments** 

(Map 05 1W 18D Woodburn [ORMAP 2020])

Figure 7C: Wetland Delineation Map
Hermanson Preserve Apartments
(Otak, Inc. 2020)