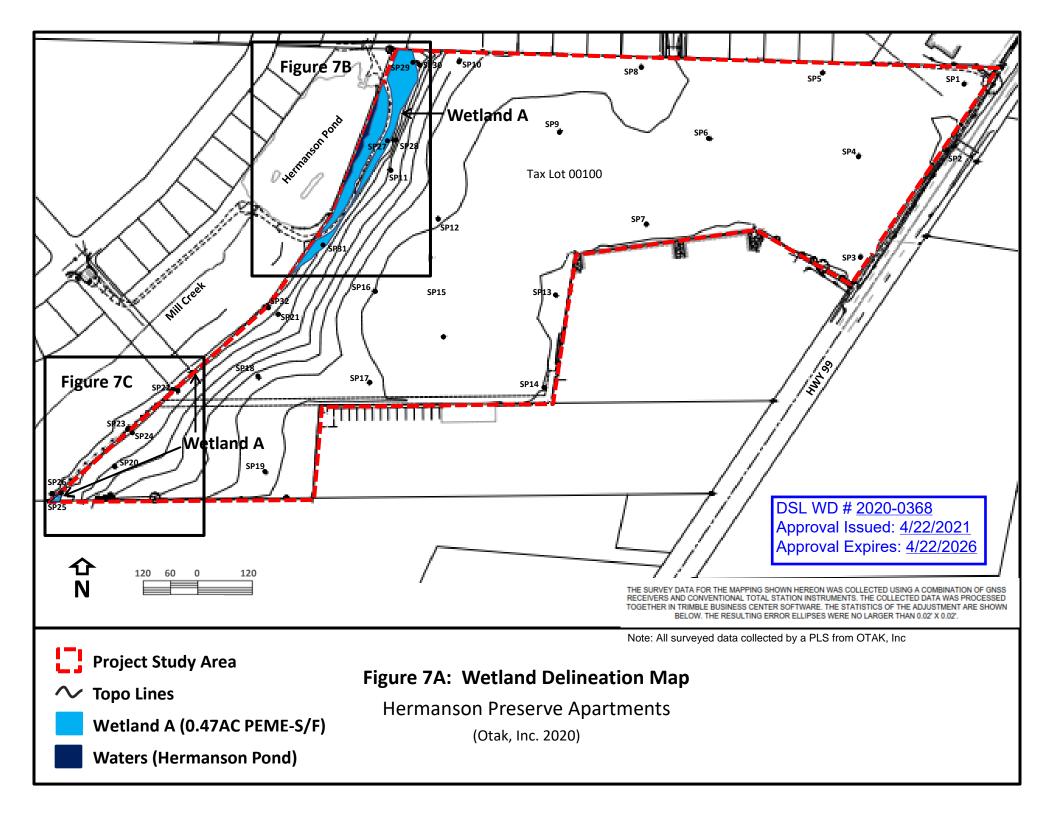

## Dear Mr. George:

The Department of State Lands has reviewed the wetland delineation report prepared by Campbell Environmental, LLC for the site referenced above. Based upon the information presented in the report, a site visit on March 25, 2021, and additional information submitted upon request, we concur with the wetland and waterway boundaries as mapped in Figure 7a, 7b, and 7c of the report. Please replace all copies of the preliminary wetland maps with these final Department-approved maps.

Within the study area, one wetland (Wetland A, totaling approximately 0.47 acres) and one water (Hermanson Pond) were identified. They are subject to the permit requirements of the state Removal-Fill Law. Under current regulations, a state permit is required for cumulative fill or annual excavation of 50 cubic yards or more in wetlands or below the ordinary high-water line (OHWL) of the waterway (or the 2-year recurrence interval flood elevation if OHWL cannot be determined).

Figure 1: Location Map

Hermanson Preserve Apartments (USGS 2020)

Figure 2: Tax Lot Map

**Hermanson Preserve Apartments** 

(Map 05 1W 18D Woodburn [ORMAP 2020])

Figure 7C: Wetland Delineation Map
Hermanson Preserve Apartments
(Otak, Inc. 2020)