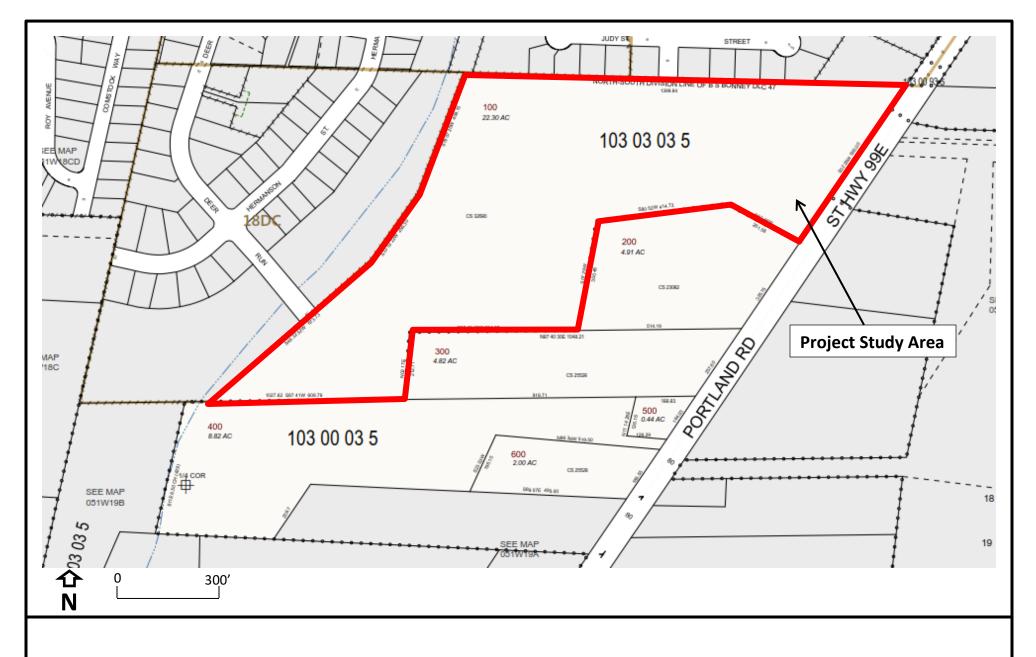

Figure 1: Location Map

Hermanson Preserve Apartments (USGS 2020)

Figure 2: Tax Lot Map

**Hermanson Preserve Apartments** 

(Map 05 1W 18D Woodburn [ORMAP 2020])

Figure 7C: Wetland Delineation Map
Hermanson Preserve Apartments
(Otak, Inc. 2020)