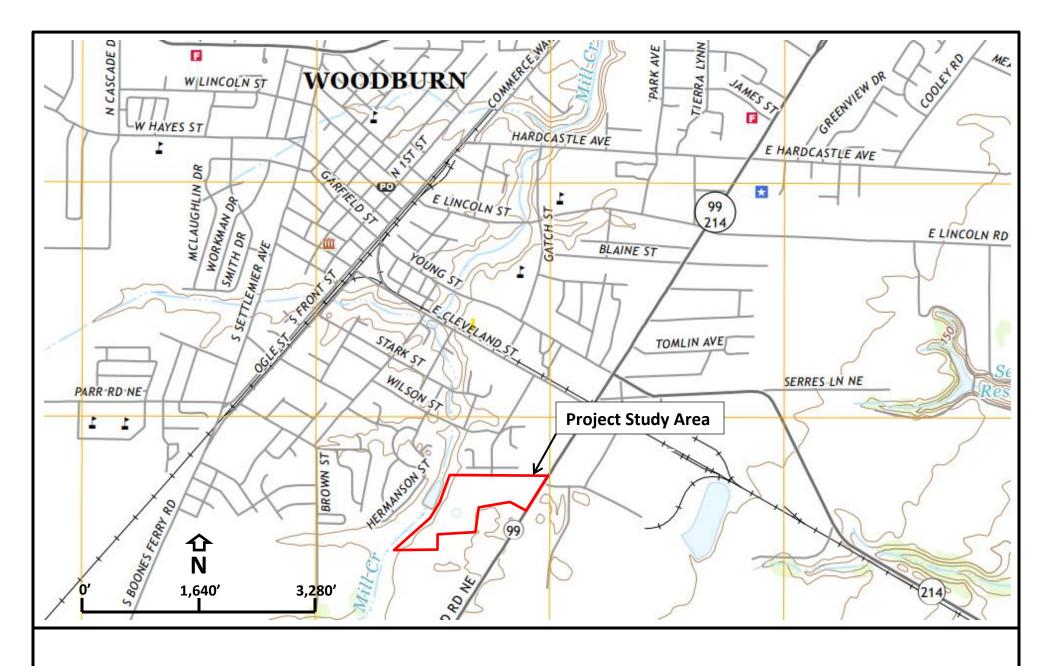

Figure 1: Location Map

Hermanson Preserve Apartments (USGS 2020)

Figure 2: Tax Lot Map

**Hermanson Preserve Apartments** 

(Map 05 1W 18D Woodburn [ORMAP 2020])

Figure 7C: Wetland Delineation Map
Hermanson Preserve Apartments
(Otak, Inc. 2020)