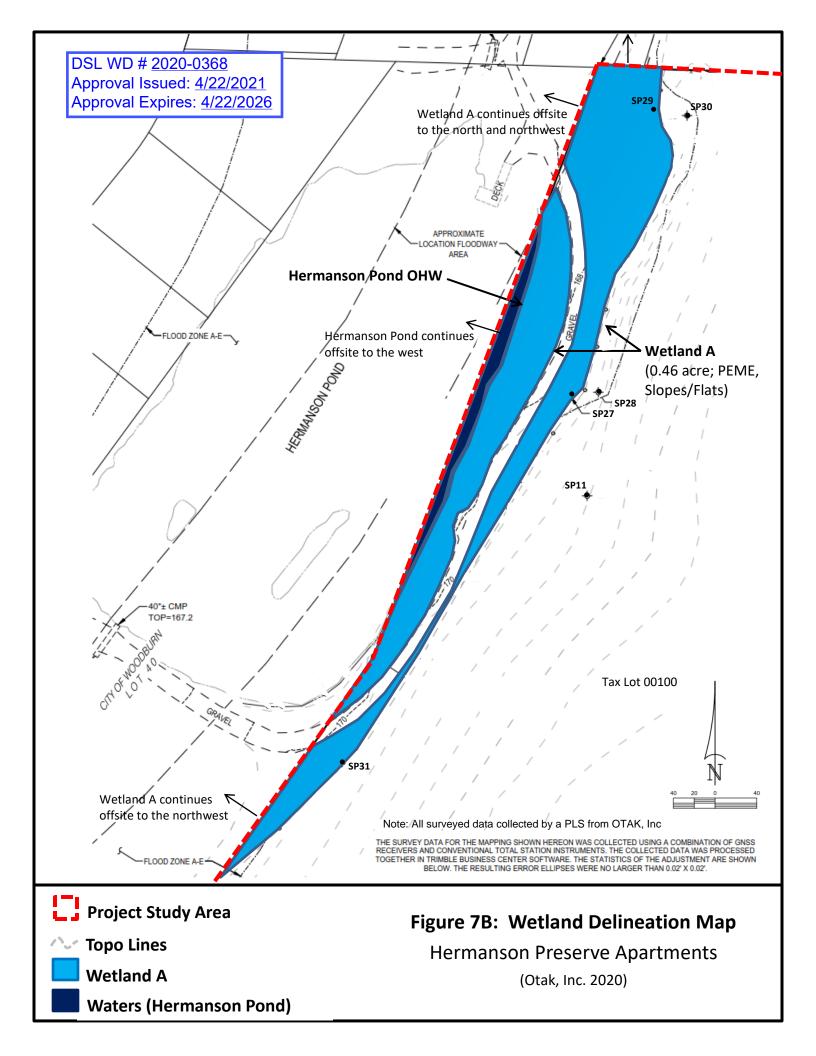

## Dear Mr. George:

The Department of State Lands has reviewed the wetland delineation report prepared by Campbell Environmental, LLC for the site referenced above. Based upon the information presented in the report, a site visit on March 25, 2021, and additional information submitted upon request, we concur with the wetland and waterway boundaries as mapped in Figure 7a, 7b, and 7c of the report. Please replace all copies of the preliminary wetland maps with these final Department-approved maps.

Within the study area, one wetland (Wetland A, totaling approximately 0.47 acres) and one water (Hermanson Pond) were identified. They are subject to the permit requirements of the state Removal-Fill Law. Under current regulations, a state permit is required for cumulative fill or annual excavation of 50 cubic yards or more in wetlands or below the ordinary high-water line (OHWL) of the waterway (or the 2-year recurrence interval flood elevation if OHWL cannot be determined).

Figure 1: Location Map

Hermanson Preserve Apartments (USGS 2020)

Figure 2: Tax Lot Map

**Hermanson Preserve Apartments** 

(Map 05 1W 18D Woodburn [ORMAP 2020])

Figure 7C: Wetland Delineation Map
Hermanson Preserve Apartments
(Otak, Inc. 2020)