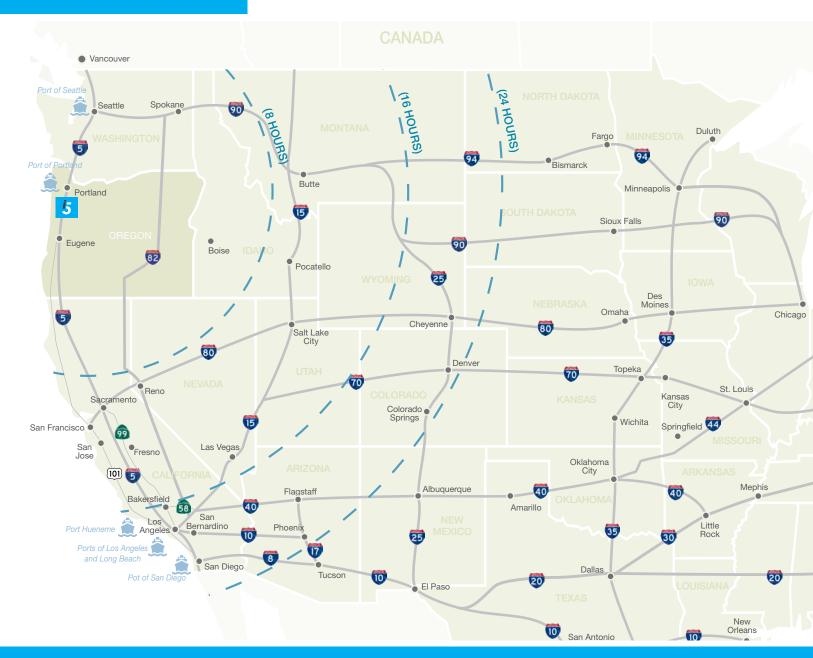

# Location

#### Your Pacific Northwest Hub.

# Well located just south of the Portland metro area on a major I-5 interchange.

- Serve Vancouver B.C., Seattle, Portland, Sacramento, and Reno within one day drive time
- Serve entire Portland MSA in less than one hour and Seattle in four to five hours
- Immediate I-5 freeway access via recently enlarged and upgraded I-5 freeway interchange

| Proximity                   |     |
|-----------------------------|-----|
| Miles to Seattle CBD        | 203 |
| Miles to Boise, ID via I-84 | 459 |
| Miles to Sacramento, CA     | 551 |
| Miles to Reno, NV           | 506 |
| Miles to Vancouver, BC      | 346 |