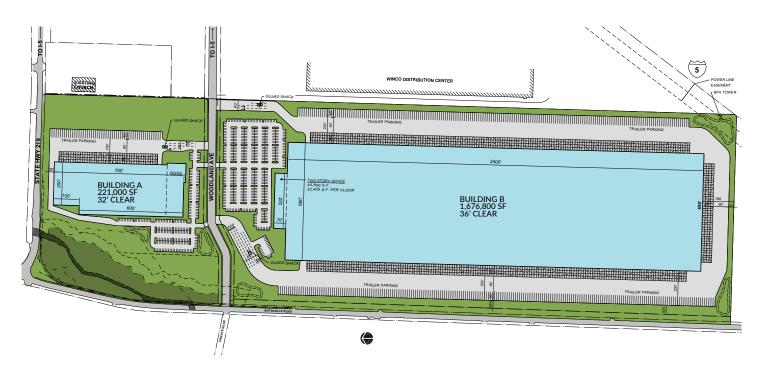

# Option 1

#### **Building A**

| Square Feet    | 221,000       |
|----------------|---------------|
| Clear Height   | 32'           |
| Docks Doors    | 37            |
| Trailer Spaces | 54            |
| Parking Spaces | 223           |
| Office         | Build-to-Suit |

#### **Building B**

| Square Feet    | 1,676,800 |
|----------------|-----------|
| Clear Height   | 36'       |
| Docks Doors    | 321       |
| Trailer Spaces | 400       |
| Parking Spaces | 531       |

| Office SF      | 22,400-44,800 |
|----------------|---------------|
| Office Stories | 1-2           |