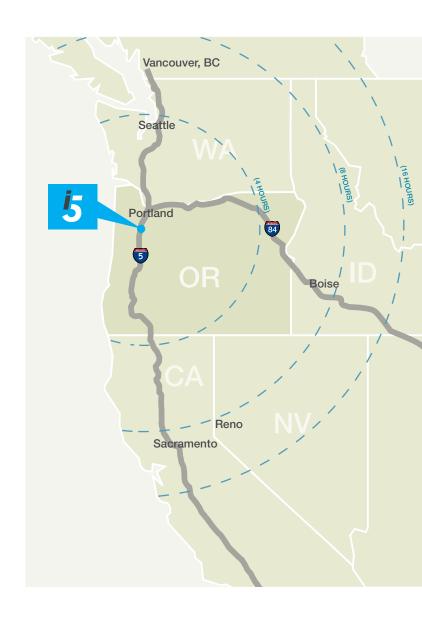

# Location

#### Your Pacific Northwest Hub.

# Well located just south of the Portland metro area on a major I-5 interchange.

- Serve Vancouver B.C., Seattle, Portland, Sacramento, and Reno within one day drive time
- Serve entire Portland MSA in less than one hour and Seattle in four to five hours
- Immediate I-5 freeway access via recently enlarged and upgraded I-5 freeway interchange

| Proximity                   |     |
|-----------------------------|-----|
| Miles to Seattle CBD        | 203 |
| Miles to Boise, ID via I-84 | 459 |
| Miles to Sacramento, CA     | 551 |
| Miles to Reno, NV           | 506 |
| Miles to Vancouver, BC      | 346 |