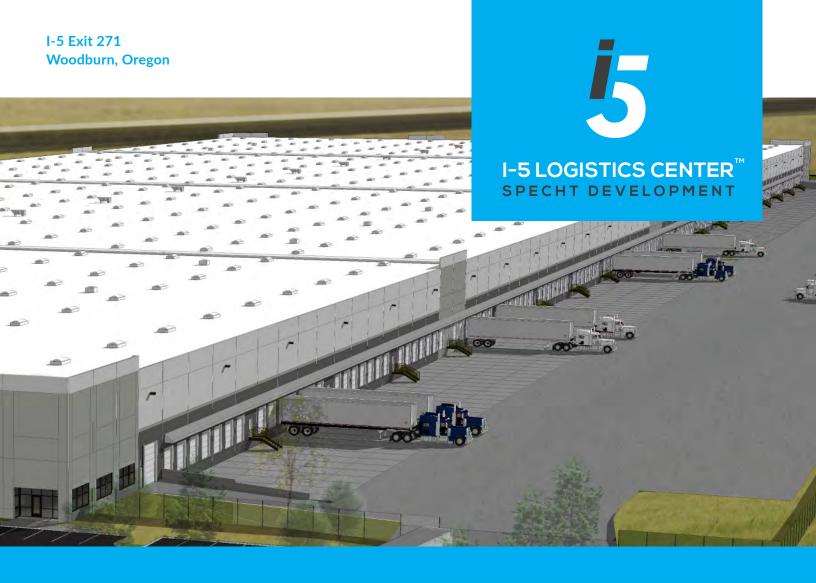

**Your Pacific Northwest Hub** — A 108-acre logistics park designed for the 21st century and built for flexibility.

### 108 acres of shovel ready industrial land

- Building sizes from 221,000 SF up to 1,676,800 SF
- Modern Pacific NW Distribution Center on I-5 freeway interchange
- Experienced and qualified development team in Specht Development
- Shovel ready site, annexed, zoned and ready for new construction
- Perimeter fencing and secured ingress/egress