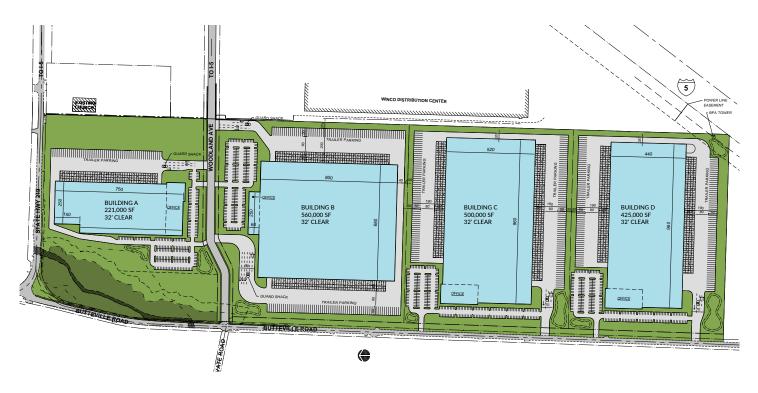

# Option 3

#### **Building A**

| Square Feet    | 221,000 |
|----------------|---------|
| Clear Height   | 32'     |
| Docks Doors    | 37      |
| Trailer Spaces | 54      |
| Parking Spaces | 223     |

#### **Building B**

| Square Feet    | 560,000 |
|----------------|---------|
| Clear Height   | 32'     |
| Docks Doors    | 88      |
| Trailer Spaces | 130     |
| Parking Spaces | 236     |

#### **Building C**

| Square Feet    | 500,000 |
|----------------|---------|
| Clear Height   | 32'     |
| Docks Doors    | 98      |
| Trailer Spaces | 139     |
| Parking Spaces | 262     |

#### **Building D**

| Square Feet    | 425,000 |
|----------------|---------|
| Clear Height   | 32'     |
| Docks Doors    | 90      |
| Trailer Spaces | 129     |
| Parking Spaces | 242     |