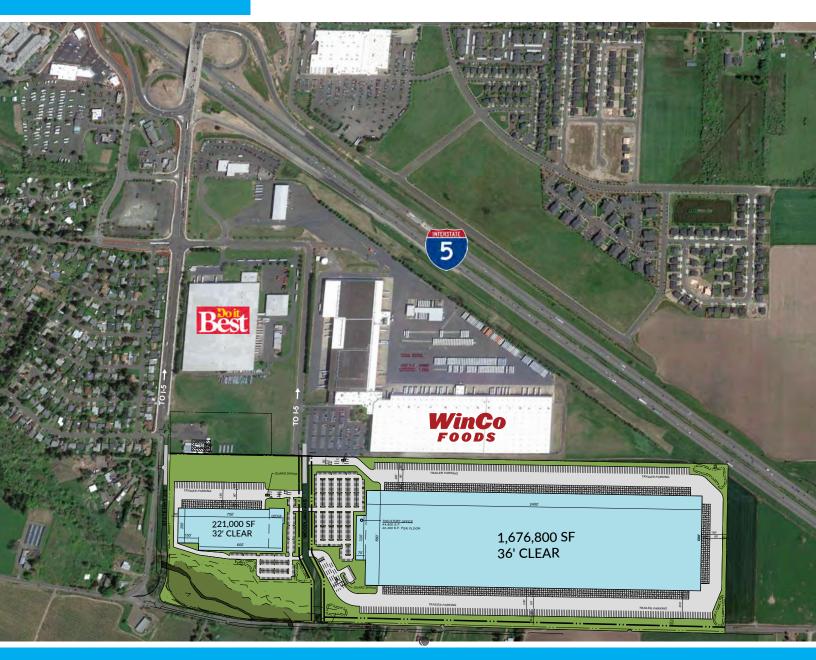

# Location Aerial

#### **Building A**

| Square Feet    | 221,000       |
|----------------|---------------|
| Clear Height   | 32'           |
| Docks Doors    | 37            |
| Trailer Spaces | 54            |
| Parking Spaces | 223           |
| Office         | Build-to-Suit |

#### **Building B**

| Square Feet    | 1,676,800 |
|----------------|-----------|
| Clear Height   | 36'       |
| Docks Doors    | 321       |
| Trailer Spaces | 400       |
| Parking Spaces | 531       |