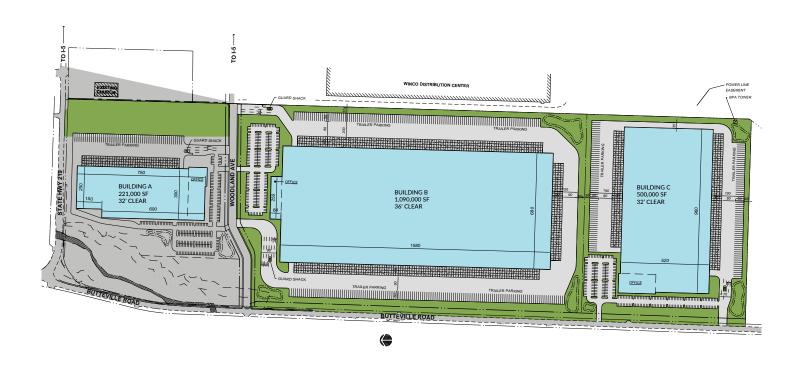

# Option 2

| _   |     | •    | - |
|-----|-----|------|---|
| Bui | ıaı | ina  |   |
| Dui | ıu  | 1112 | м |
|     |     | 0    | - |

| Square Feet    | 221,000 |
|----------------|---------|
| Clear Height   | 32'     |
| Docks Doors    | 37      |
| Trailer Spaces | 54      |
| Parking Spaces | 223     |

#### **Building B**

| Square Feet    | 1,090,000 |
|----------------|-----------|
| Clear Height   | 36'       |
| Docks Doors    | 223       |
| Trailer Spaces | 254       |
| Parking Spaces | 236       |

#### **Building C**

| 500,000 |
|---------|
| 32'     |
| 98      |
| 139     |
| 262     |
|         |