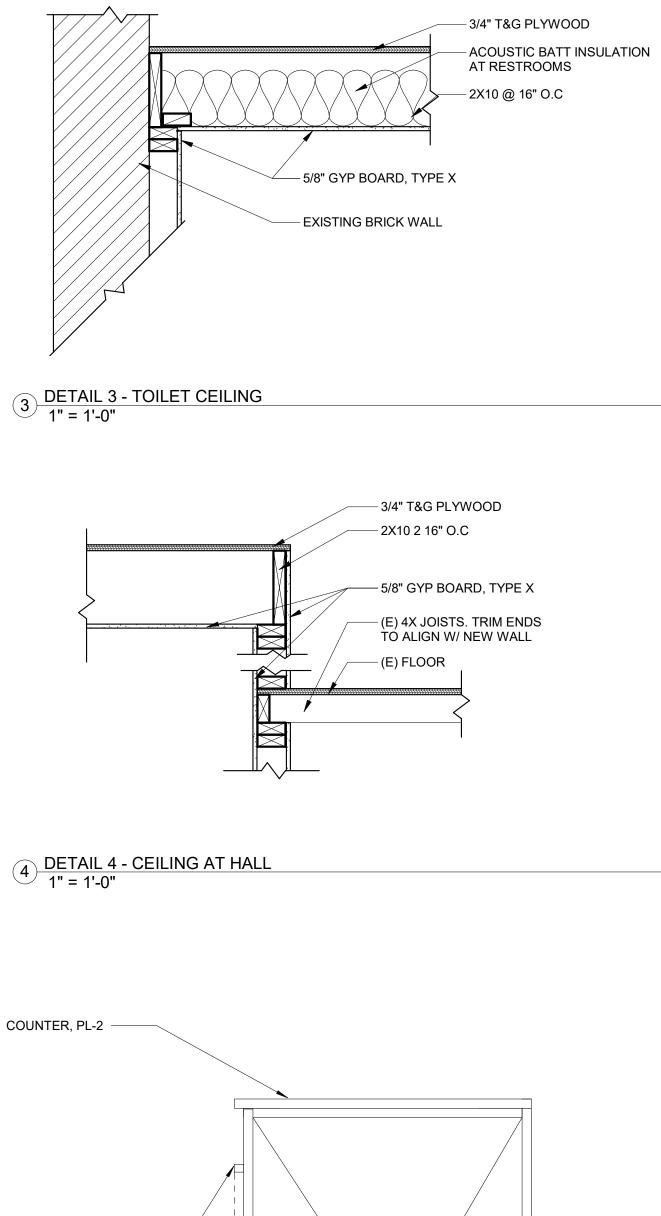

# Woodburn Museum / Theater Renovation

455 N. Front St., Woodburn, OR 97071

BID SET 08-12-2021

deca architecture.inc 935 SE Alder Street : Portland Oregon 97214

935 SE Alder Street : Portland Oregon 97214 **tel** 503 239 1987 **fax** 503 239 6558 **deca-inc.com** 