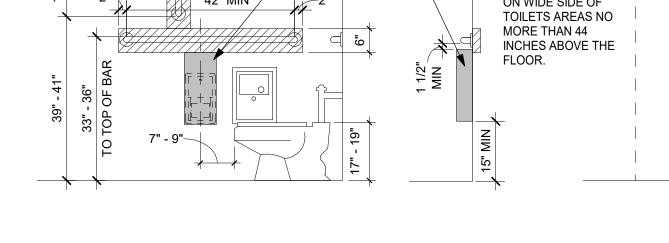

Museum / Theater Renovation

455 N. Front St., Woodburn, OR 97071

Issue BID SET

Revision Date

DATE

# INTERIOR ELEVATIONS - MUSEUM

 $\mathbf{Scale}$ Date Sheet No.





6 THEATER LOBBY - SOUTH 1/4" = 1'-0"

 $(7) \frac{\text{DETAIL - CONCESSION SINK}}{3/4" = 1'-0"}$ 

8 DETAIL - CONCESSION SINK - WEST 3/4" = 1'-0"



# d e c a architecture.inc

935 SE Alder Street : Portland Oregon 97214 **tel** 503 239 1987 **fax** 503 239 6558 **deca-inc.com** 

Aly PORTLAND, 0F

Woodburn Museum / Theater Renovation

455 N. Front St., Woodburn, OR 97071

IssueBID SET

Revision Date

DATE

# INTERIOR ELEVATIONS - THEATER

 $\mathbf{Scale}$ Date

As indicated 08-12-2021







1'-7" MAX

4'-0" MIN



# 9 TYPICAL MOUNTING HEIGHTS 3/8" = 1'-0"



6" MAX TOE

CLEARANCE

8" MIN KNEE CLEARANCE

17" MIN





10 TOILET GRAB BAR DETAILS 1/2" = 1'-0"





COLOR: SATIN-FINISH STAINLESS STEEL

TSD : TOILET SEAT COVER DISPENSER STYLE: B-3013, TRIM LINE SERIES, RECESSED

## TOILET ROOM ACCESSORIES AND FIXTURES

PTD : PAPER TOWEL DISPENSER MANUF: BOBRICK STYLE: B-35903 TRIM LINE SERIES RECESSED COLOR: SATIN-FINISH STAINLESS STEEL

SND : SANITARY NAPKINS DISPOSAL MANUF: BOBRICK STYLE: B-353, CLASSIC SERIES, RECESSED COLOR: SATIN-FINISH STAINLESS STEEL

TPH : TOILET PAPER HOLDER MANUF: BOBRICK STYLE: B-2840, WITH UTILITY SHELF COLOR: SATIN-FINISH STAINLESS STEEL

VANITY MIRROR MANUF: BOBRICK STYLE: CHANNEL FRAME MIRROR MODEL: B-165 SERIES, B 165 2436 HEIGHT: 2' X 3'-0"



WALL MOUNTED EXIT LIGHT

- DOOR PEEPHOLE
- DOOR PEEPHOLE
- (ACCESSIBLE RM. ONLY) DOOR SIGNAGE
- (REF. SPECS.)





# deca architect