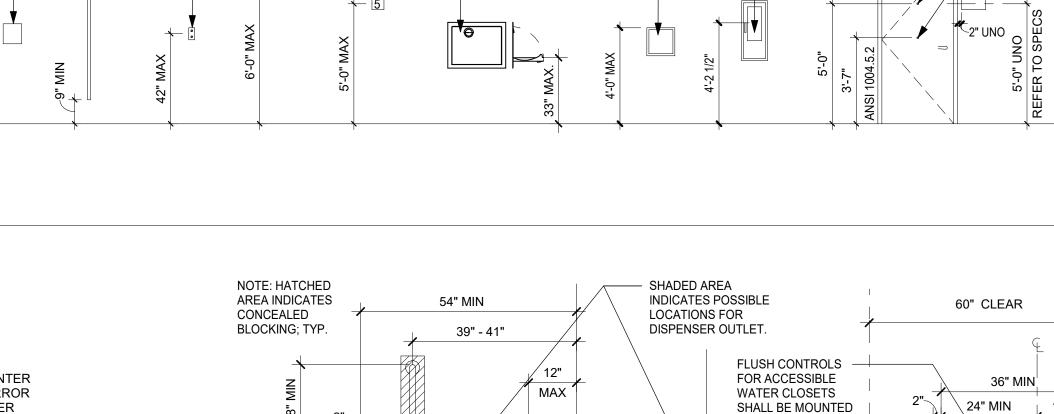

., Woodburn, OR 97071

Issue BID SET

Revision Date

DATE

# INTERIOR ELEVATIONS - MUSEUM

 $\mathbf{Scale}$ Date Sheet No.





6 THEATER LOBBY - SOUTH 1/4" = 1'-0"

 $(7) \frac{\text{DETAIL - CONCESSION SINK}}{3/4" = 1'-0"}$ 

8 DETAIL - CONCESSION SINK - WEST 3/4" = 1'-0"



# d e c a architecture.inc

935 SE Alder Street : Portland Oregon 97214 **tel** 503 239 1987 **fax** 503 239 6558 **deca-inc.com** 

Aly PORTLAND, 0F

Woodburn Museum / Theater Renovation

455 N. Front St., Woodburn, OR 97071

IssueBID SET

Revision Date

DATE

# INTERIOR ELEVATIONS - THEATER

 $\mathbf{Scale}$ Date

As indicated 08-12-2021







1'-7" MAX

4'-0" MIN



# 9 TYPICAL MOUNTING HEIGHTS 3/8" = 1'-0"



6" MAX TOE

CLEARANCE

8" MIN KNEE CLEARANCE

17" MIN





10 TOILET GRAB BAR DETAILS 1/2" = 1'-0"





COLOR: SATIN-FINISH STAINLESS STEEL

TSD : TOILET SEAT COVER DISPENSER STYLE: B-3013, TRIM LINE SERIES, RECESSED

## TOILET ROOM ACCESSORIES AND FIXTURES

PTD : PAPER TOWEL DISPENSER MANUF: BOBRICK STYLE: B-35903 TRIM LINE SERIES RECESSED COLOR: SATIN-FINISH STAINLESS STEEL

SND : SANITARY NAPKINS DISPOSAL MANUF: BOBRICK STYLE: B-353, CLASSIC SERIES, RECESSED COLOR: SATIN-FINISH STAINLESS STEEL

TPH : TOILET PAPER HOLDER MANUF: BOBRICK STYLE: B-2840, WITH UTILITY SHELF COLOR: SATIN-FINISH STAINLESS STEEL

VANITY MIRROR MANUF: BOBRICK STYLE: CHANNEL FRAME MIRROR MODEL: B-165 SERIES, B 165 2436 HEIGHT: 2' X 3'-0"



WALL MOUNTED EXIT LIGHT

- DOOR PEEPHOLE
- DOOR PEEPHOLE
- (ACCESSIBLE RM. ONLY) DOOR SIGNAGE
- (REF. SPECS.)





# deca architecture.inc

935 SE Alder Street : Portland Orego