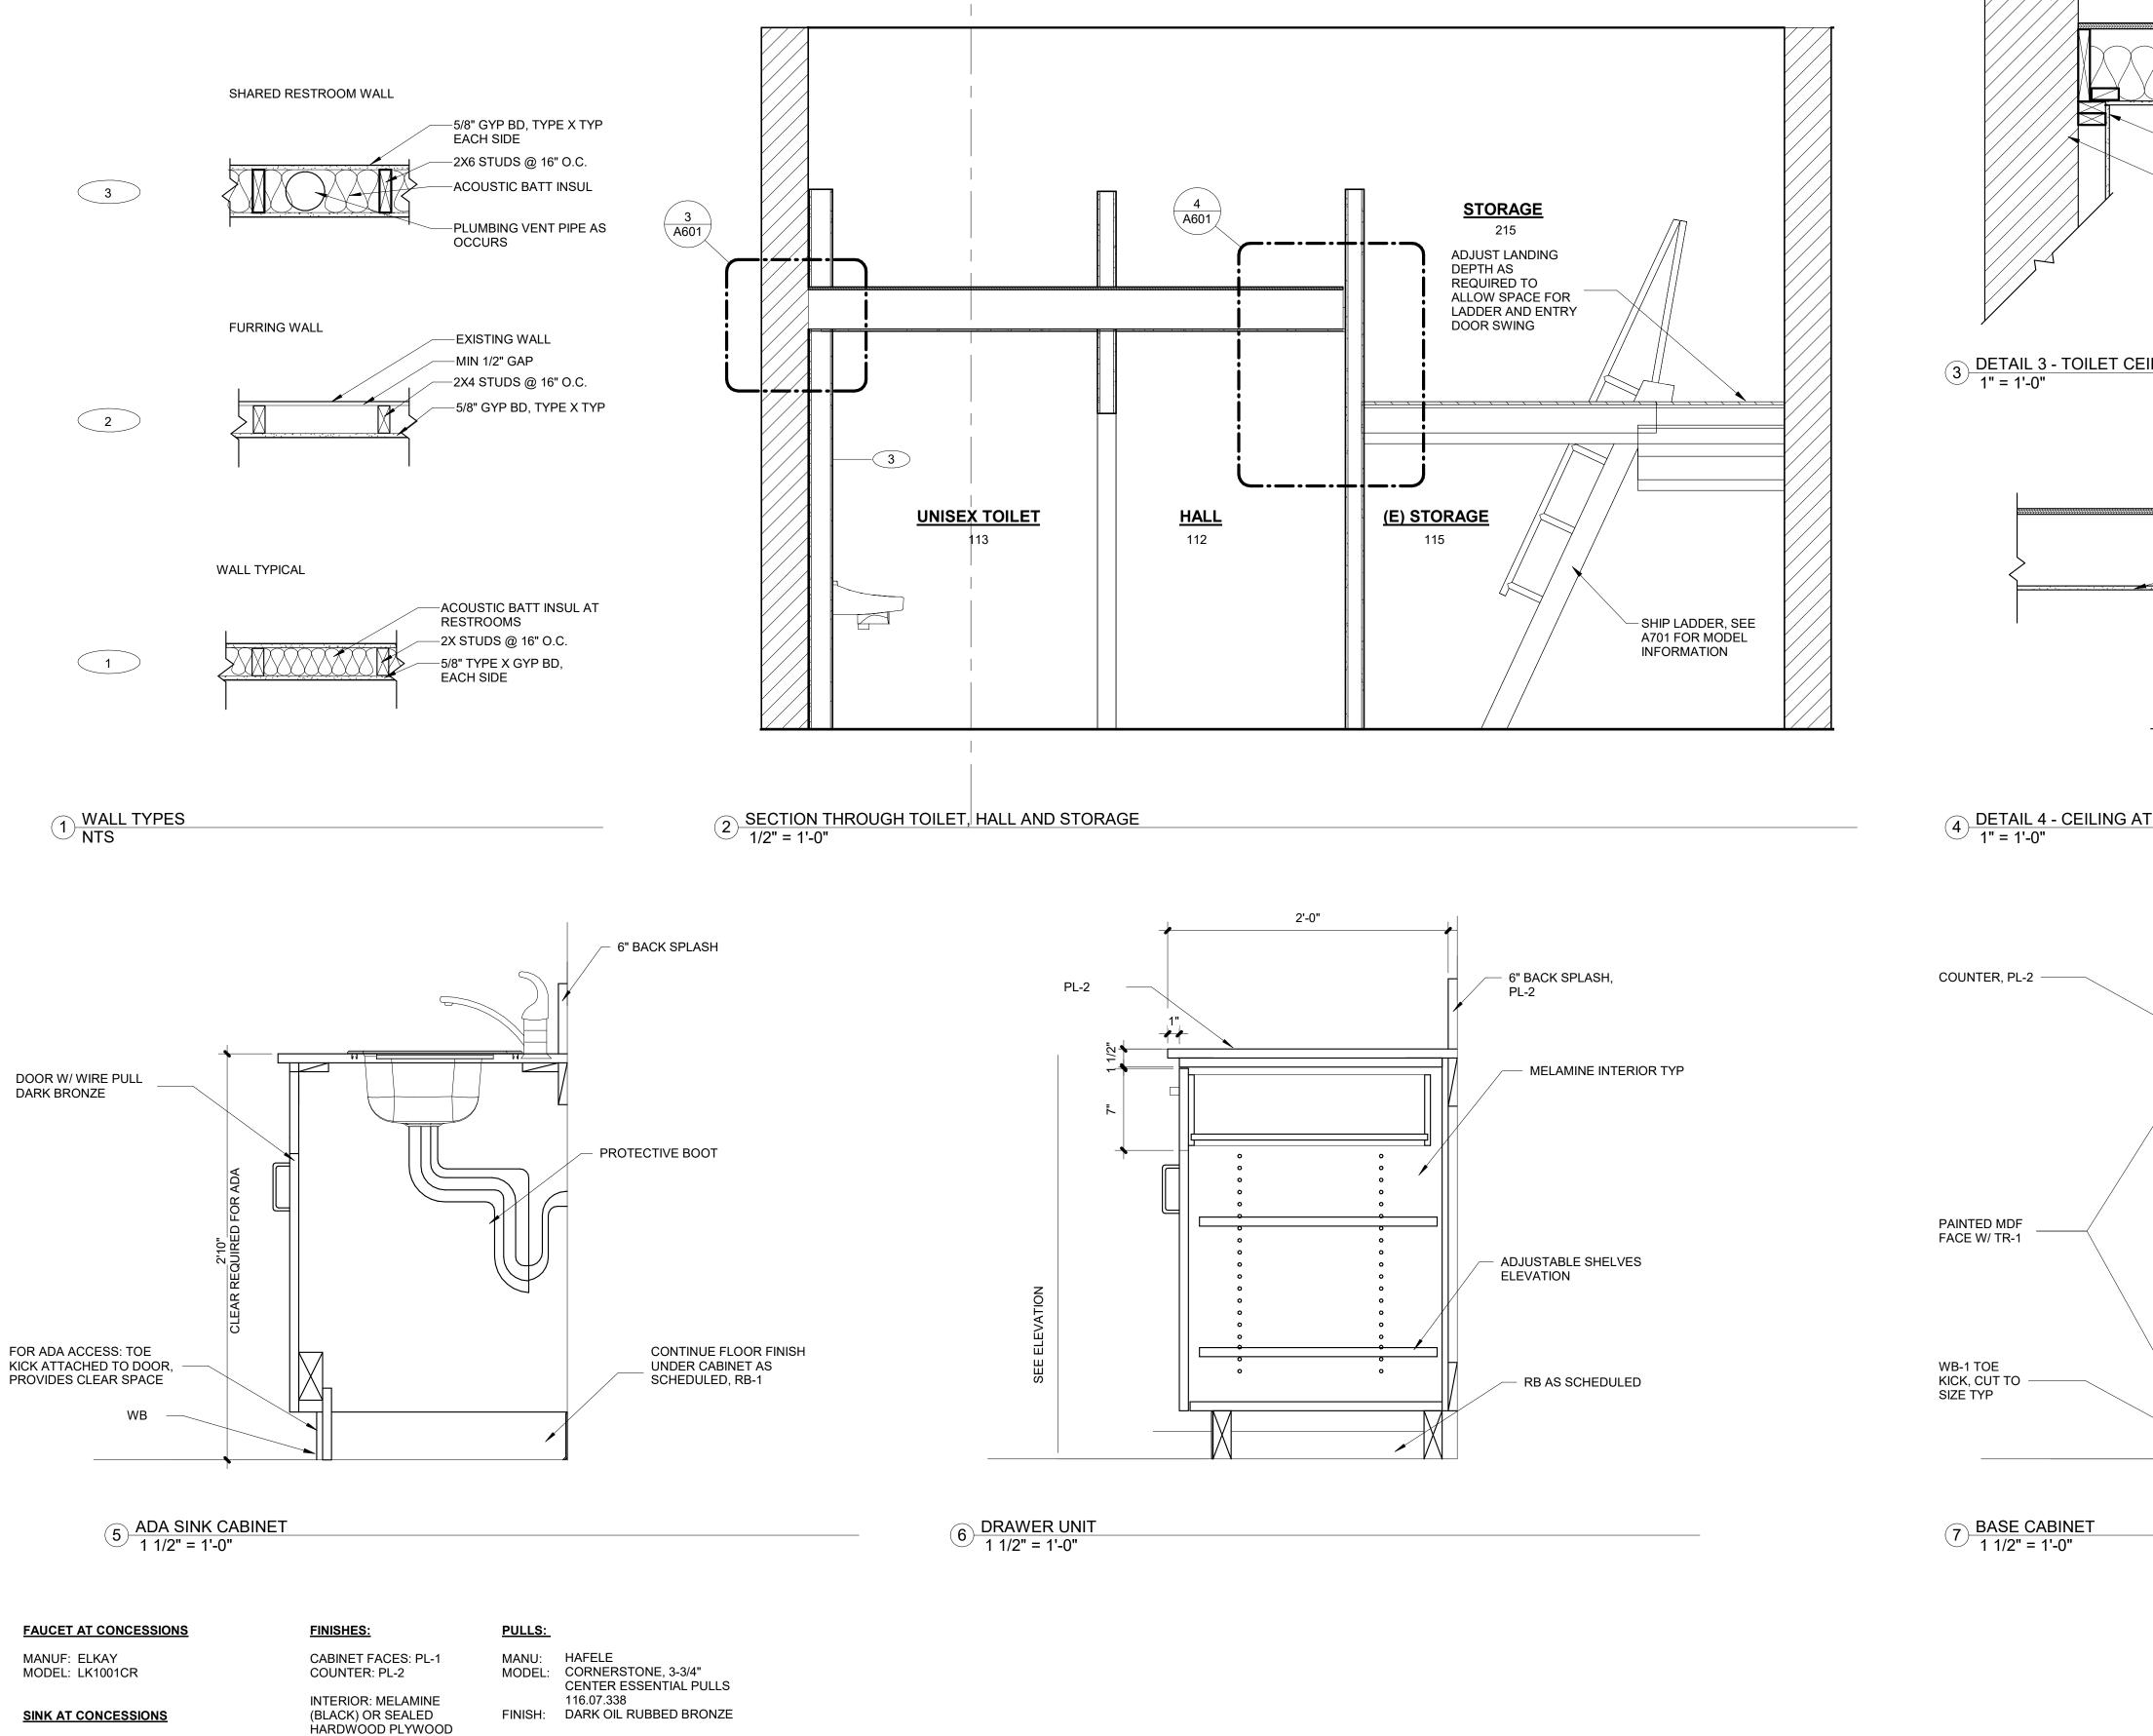

# Woodburn Museum / Theater Renovation

455 N. Front St., Woodburn, OR 97071

BID SET 08-12-2021

deca architecture.inc 935 SE Alder Street : Portland Oregon 97214

935 SE Alder Street : Portland Oregon 97214 **tel** 503 239 1987 **fax** 503 239 6558 **deca-inc.com** 