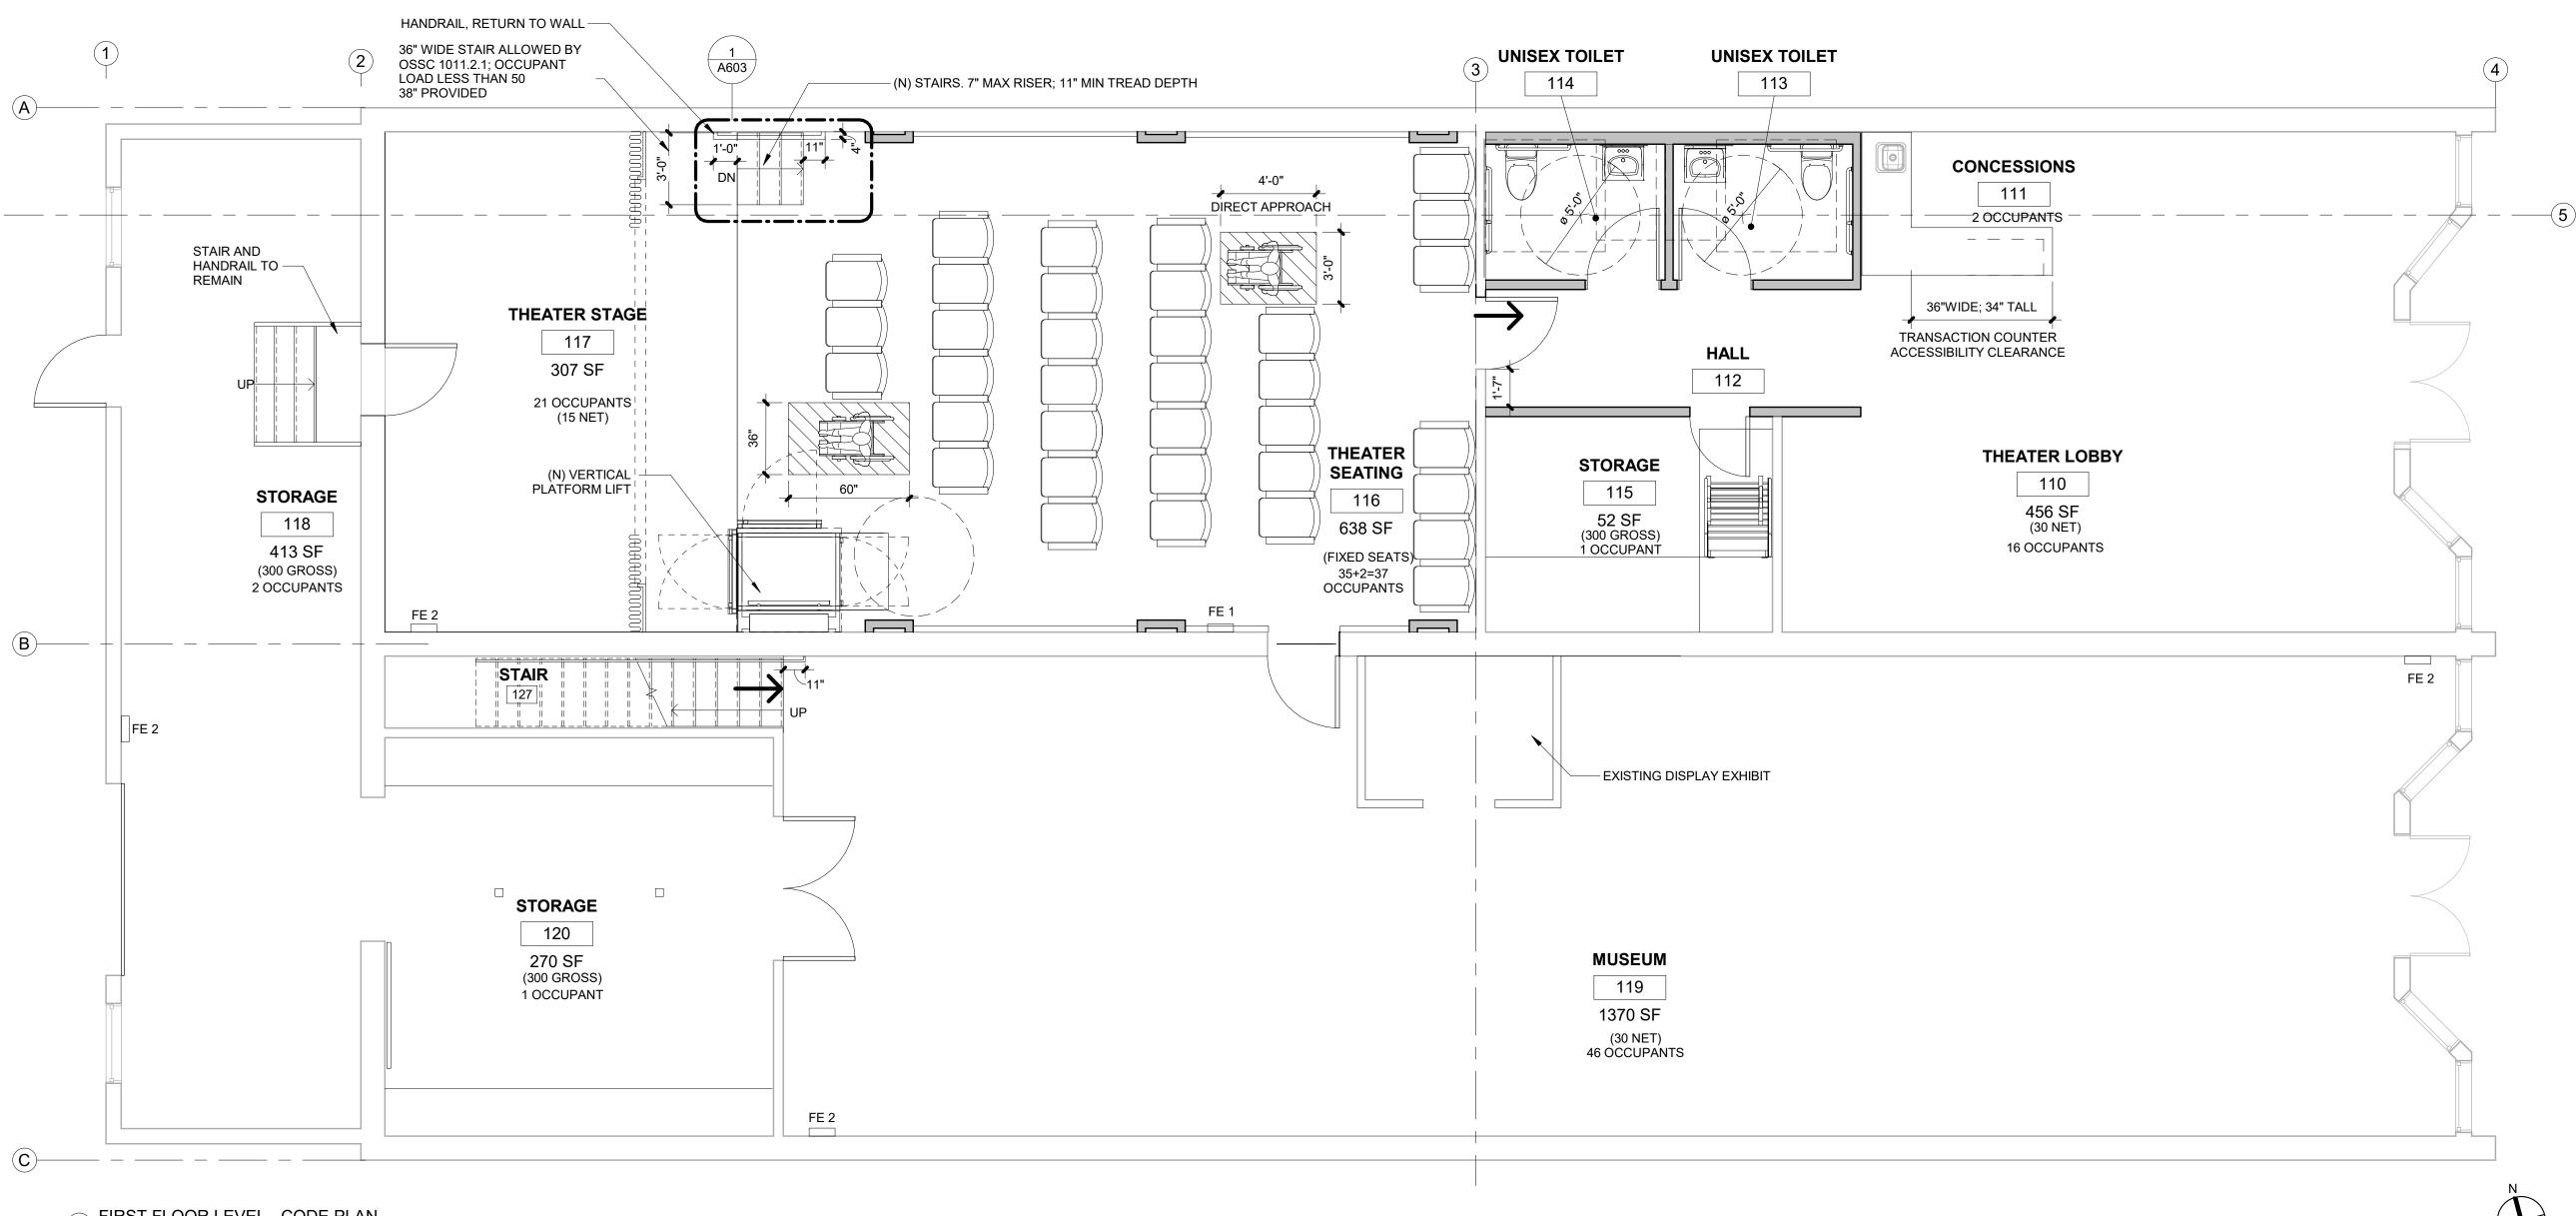

# Woodburn Museum / Theater Renovation

455 N. Front St., Woodburn, OR 97071

BID SET 08-12-2021

deca architecture.inc 935 SE Alder Street : Portland Oregon 97214

935 SE Alder Street : Portland Oregon 97214 **tel** 503 239 1987 **fax** 503 239 6558 **deca-inc.com** 