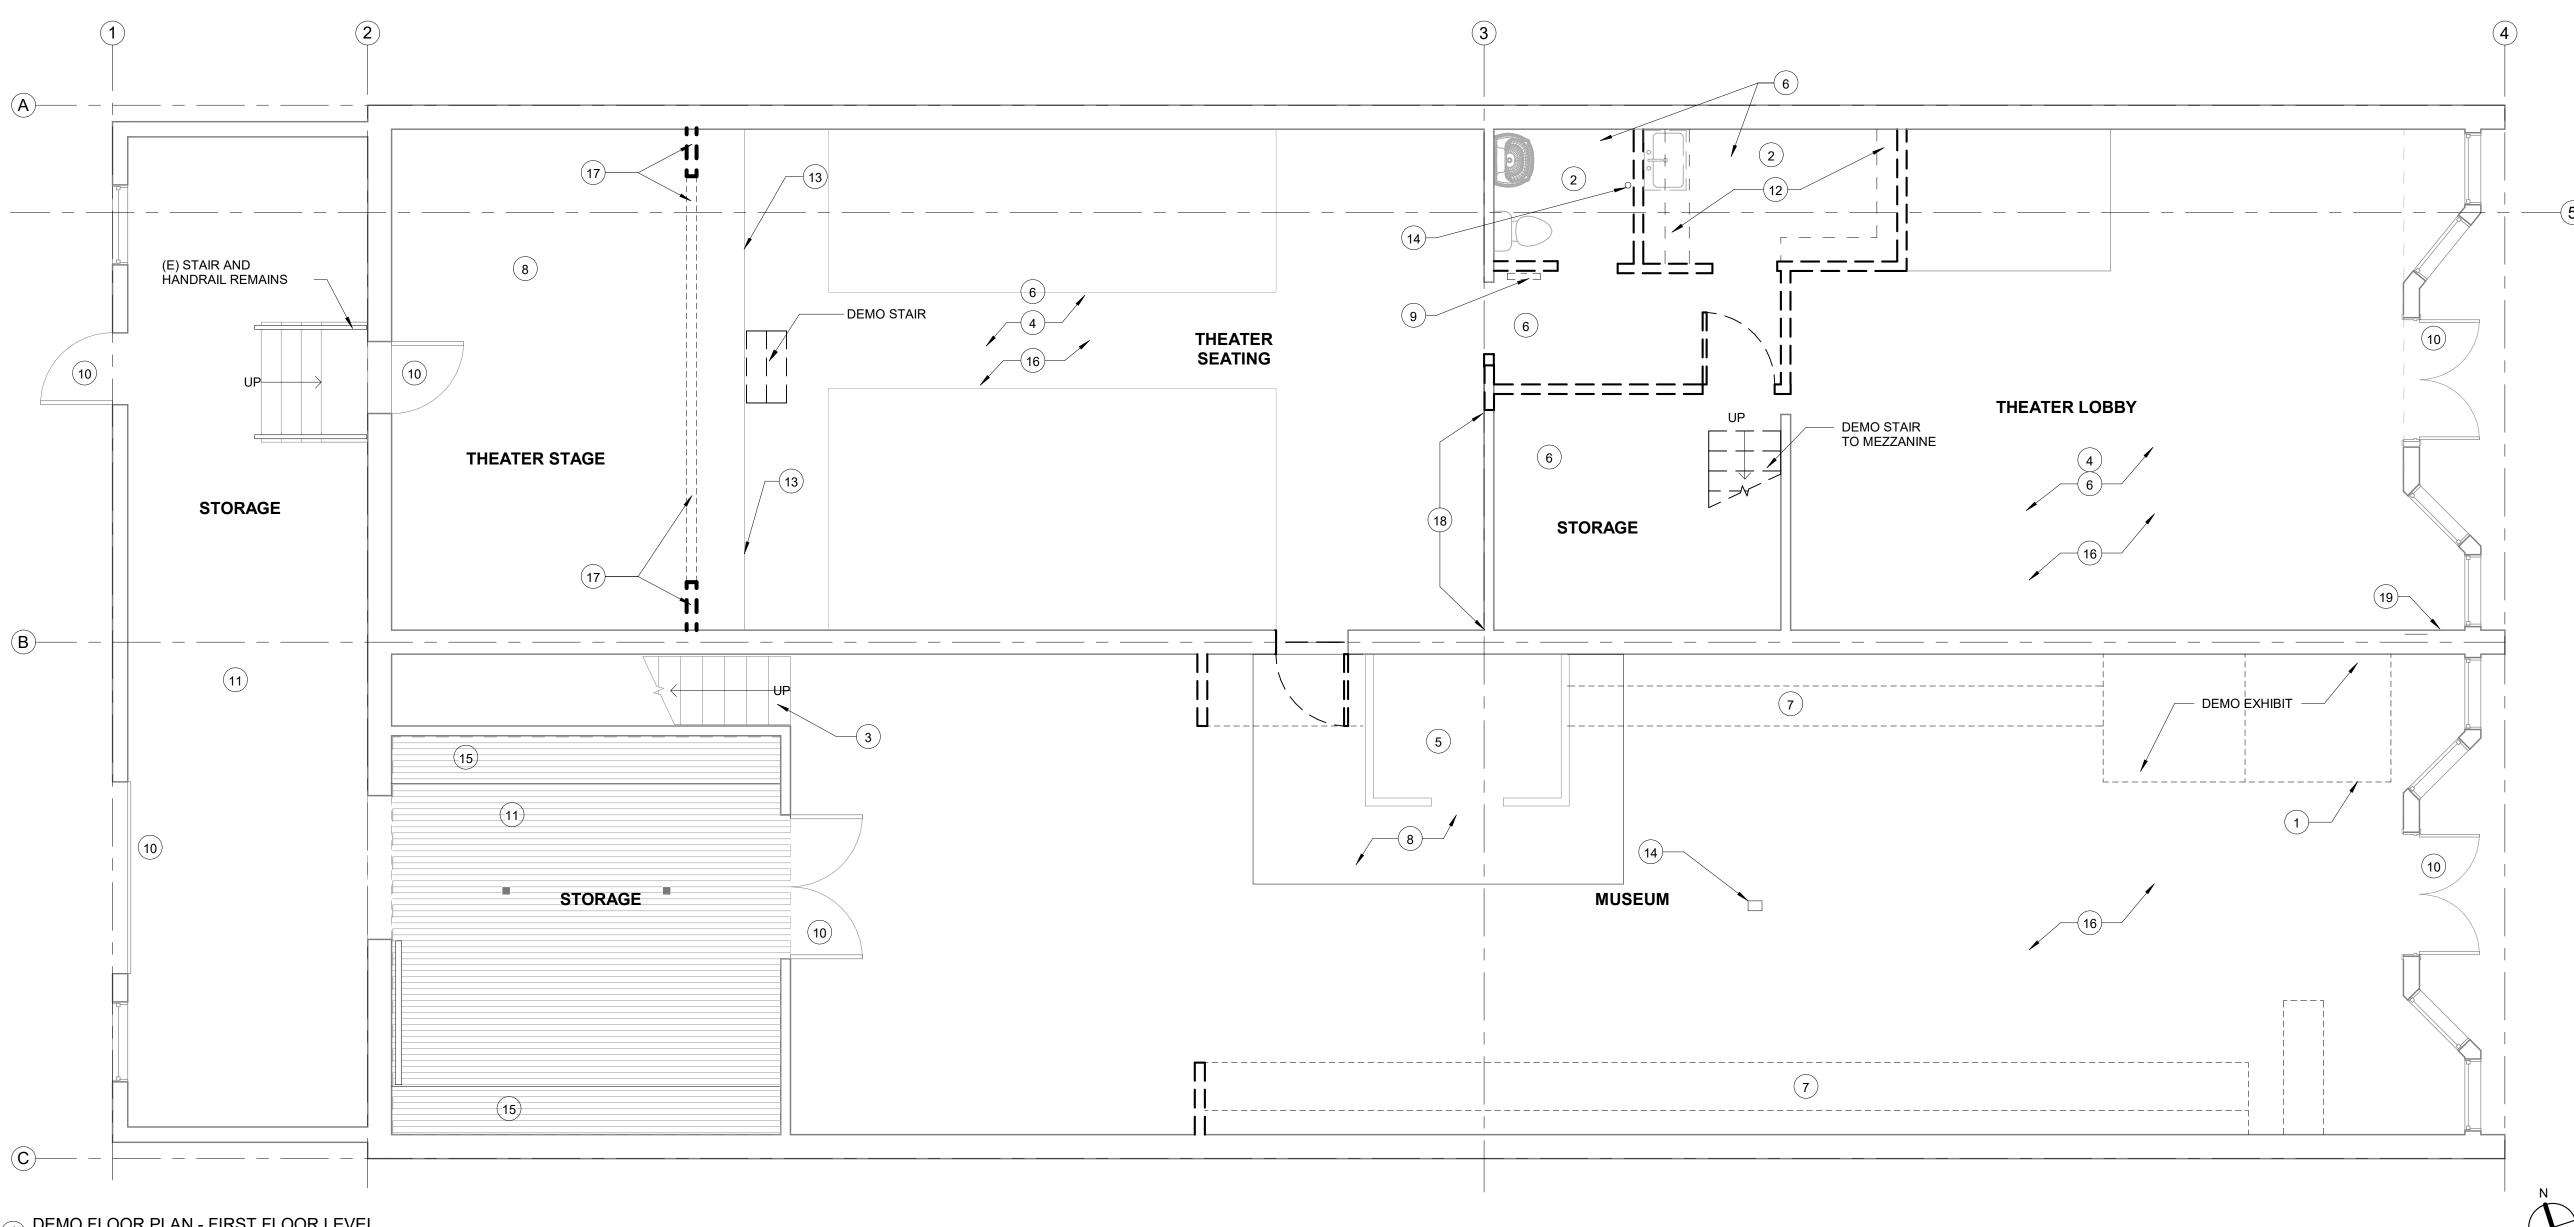

# Woodburn Museum / Theater Renovation

455 N. Front St., Woodburn, OR 97071

BID SET 08-12-2021

deca architecture.inc 935 SE Alder Street : Portland Oregon 97214

935 SE Alder Street : Portland Oregon 97214 **tel** 503 239 1987 **fax** 503 239 6558 **deca-inc.com** 