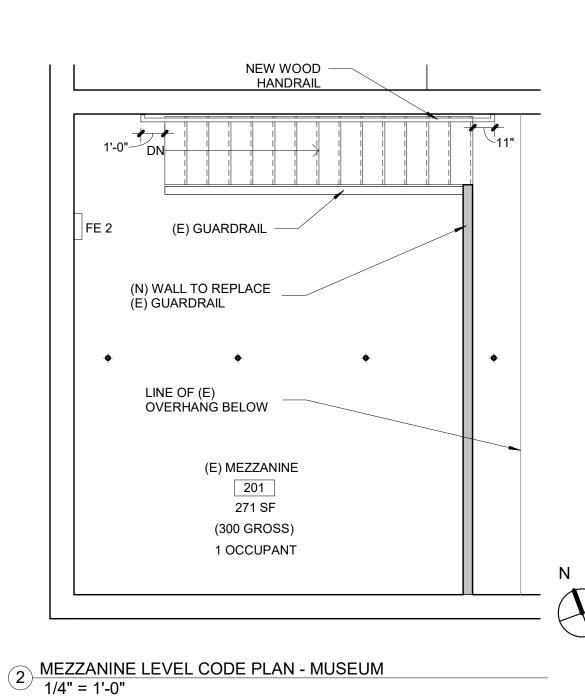

# Woodburn Museum / Theater Renovation

455 N. Front St., Woodburn, OR 97071

BID SET 08-12-2021

deca architecture.inc 935 SE Alder Street : Portland Oregon 97214

935 SE Alder Street : Portland Oregon 97214 **tel** 503 239 1987 **fax** 503 239 6558 **deca-inc.com** 