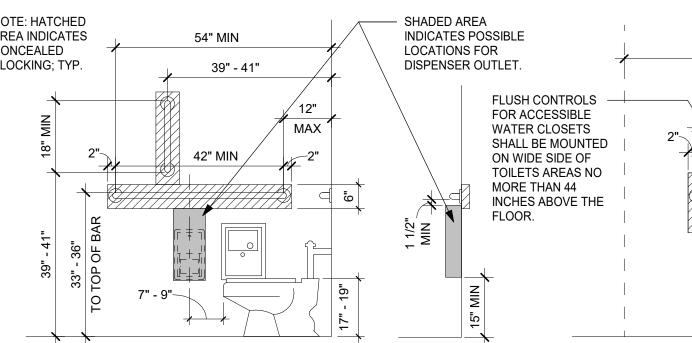

St., Woodburn, OR 97071

Issue BID SET

Revision Date

DATE

# INTERIOR ELEVATIONS - MUSEUM

 $\mathbf{Scale}$ Date Sheet No.





6 THEATER LOBBY - SOUTH 1/4" = 1'-0"

 $(7) \frac{\text{DETAIL - CONCESSION SINK}}{3/4" = 1'-0"}$ 

8 DETAIL - CONCESSION SINK - WEST 3/4" = 1'-0"



# d e c a architecture.inc

935 SE Alder Street : Portland Oregon 97214 **tel** 503 239 1987 **fax** 503 239 6558 **deca-inc.com** 

Aly PORTLAND, 0F

Woodburn Museum / Theater Renovation

455 N. Front St., Woodburn, OR 97071

IssueBID SET

Revision Date

DATE

# INTERIOR ELEVATIONS - THEATER

 $\mathbf{Scale}$ Date

As indicated 08-12-2021







1'-7" MAX

4'-0" MIN



# 9 TYPICAL MOUNTING HEIGHTS 3/8" = 1'-0"



6" MAX TOE

CLEARANCE

8" MIN KNEE CLEARANCE

17" MIN





10 TOILET GRAB BAR DETAILS 1/2" = 1'-0"





COLOR: SATIN-FINISH STAINLESS STEEL

TSD : TOILET SEAT COVER DISPENSER STYLE: B-3013, TRIM LINE SERIES, RECESSED

## TOILET ROOM ACCESSORIES AND FIXTURES

PTD : PAPER TOWEL DISPENSER MANUF: BOBRICK STYLE: B-35903 TRIM LINE SERIES RECESSED COLOR: SATIN-FINISH STAINLESS STEEL

SND : SANITARY NAPKINS DISPOSAL MANUF: BOBRICK STYLE: B-353, CLASSIC SERIES, RECESSED COLOR: SATIN-FINISH STAINLESS STEEL

TPH : TOILET PAPER HOLDER MANUF: BOBRICK STYLE: B-2840, WITH UTILITY SHELF COLOR: SATIN-FINISH STAINLESS STEEL

VANITY MIRROR MANUF: BOBRICK STYLE: CHANNEL FRAME MIRROR MODEL: B-165 SERIES, B 165 2436 HEIGHT: 2' X 3'-0"



WALL MOUNTED EXIT LIGHT

- DOOR PEEPHOLE
- DOOR PEEPHOLE
- (ACCESSIBLE RM. ONLY) DOOR SIGNAGE
- (REF. SPECS.)





# deca architecture.inc

935 SE Alder Street : Portland Ore