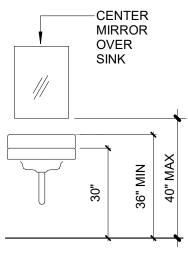

rn Museum / Theater Renovation

455 N. Front St., Woodburn, OR 97071

Issue BID SET

Revision Date

DATE

# INTERIOR ELEVATIONS - MUSEUM

 $\mathbf{Scale}$ Date Sheet No.





6 THEATER LOBBY - SOUTH 1/4" = 1'-0"

 $(7) \frac{\text{DETAIL - CONCESSION SINK}}{3/4" = 1'-0"}$ 

8 DETAIL - CONCESSION SINK - WEST 3/4" = 1'-0"



# d e c a architecture.inc

935 SE Alder Street : Portland Oregon 97214 **tel** 503 239 1987 **fax** 503 239 6558 **deca-inc.com** 

Aly PORTLAND, 0F

Woodburn Museum / Theater Renovation

455 N. Front St., Woodburn, OR 97071

IssueBID SET

Revision Date

DATE

# INTERIOR ELEVATIONS - THEATER

 $\mathbf{Scale}$ Date

As indicated 08-12-2021







1'-7" MAX

4'-0" MIN



# 9 TYPICAL MOUNTING HEIGHTS 3/8" = 1'-0"



6" MAX TOE

CLEARANCE

8" MIN KNEE CLEARANCE

17" MIN





10 TOILET GRAB BAR DETAILS 1/2" = 1'-0"





COLOR: SATIN-FINISH STAINLESS STEEL

TSD : TOILET SEAT COVER DISPENSER STYLE: B-3013, TRIM LINE SERIES, RECESSED

## TOILET ROOM ACCESSORIES AND FIXTURES

PTD : PAPER TOWEL DISPENSER MANUF: BOBRICK STYLE: B-35903 TRIM LINE SERIES RECESSED COLOR: SATIN-FINISH STAINLESS STEEL

SND : SANITARY NAPKINS DISPOSAL MANUF: BOBRICK STYLE: B-353, CLASSIC SERIES, RECESSED COLOR: SATIN-FINISH STAINLESS STEEL

TPH : TOILET PAPER HOLDER MANUF: BOBRICK STYLE: B-2840, WITH UTILITY SHELF COLOR: SATIN-FINISH STAINLESS STEEL

VANITY MIRROR MANUF: BOBRICK STYLE: CHANNEL FRAME MIRROR MODEL: B-165 SERIES, B 165 2436 HEIGHT: 2' X 3'-0"



WALL MOUNTED EXIT LIGHT

- DOOR PEEPHOLE
- DOOR PEEPHOLE
- (ACCESSIBLE RM. ONLY) DOOR SIGNAGE
- (REF. SPECS.)





# deca archite