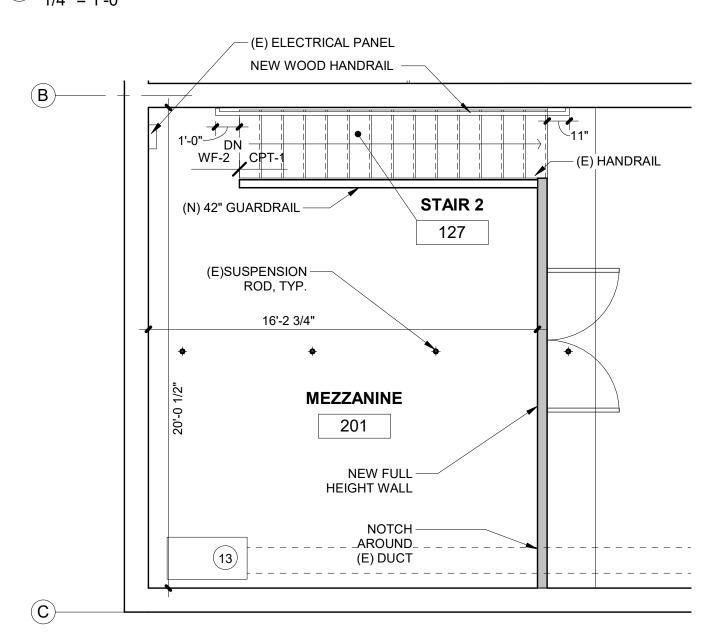

# Woodburn Museum / Theater Renovation

455 N. Front St., Woodburn, OR 97071

BID SET 08-12-2021

deca architecture.inc 935 SE Alder Street : Portland Oregon 97214

935 SE Alder Street : Portland Oregon 97214 **tel** 503 239 1987 **fax** 503 239 6558 **deca-inc.com** 