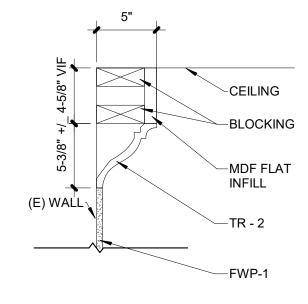

# Woodburn Museum / Theater Renovation

455 N. Front St., Woodburn, OR 97071

BID SET 08-12-2021

deca architecture.inc 935 SE Alder Street : Portland Oregon 97214

935 SE Alder Street : Portland Oregon 97214 **tel** 503 239 1987 **fax** 503 239 6558 **deca-inc.com** 