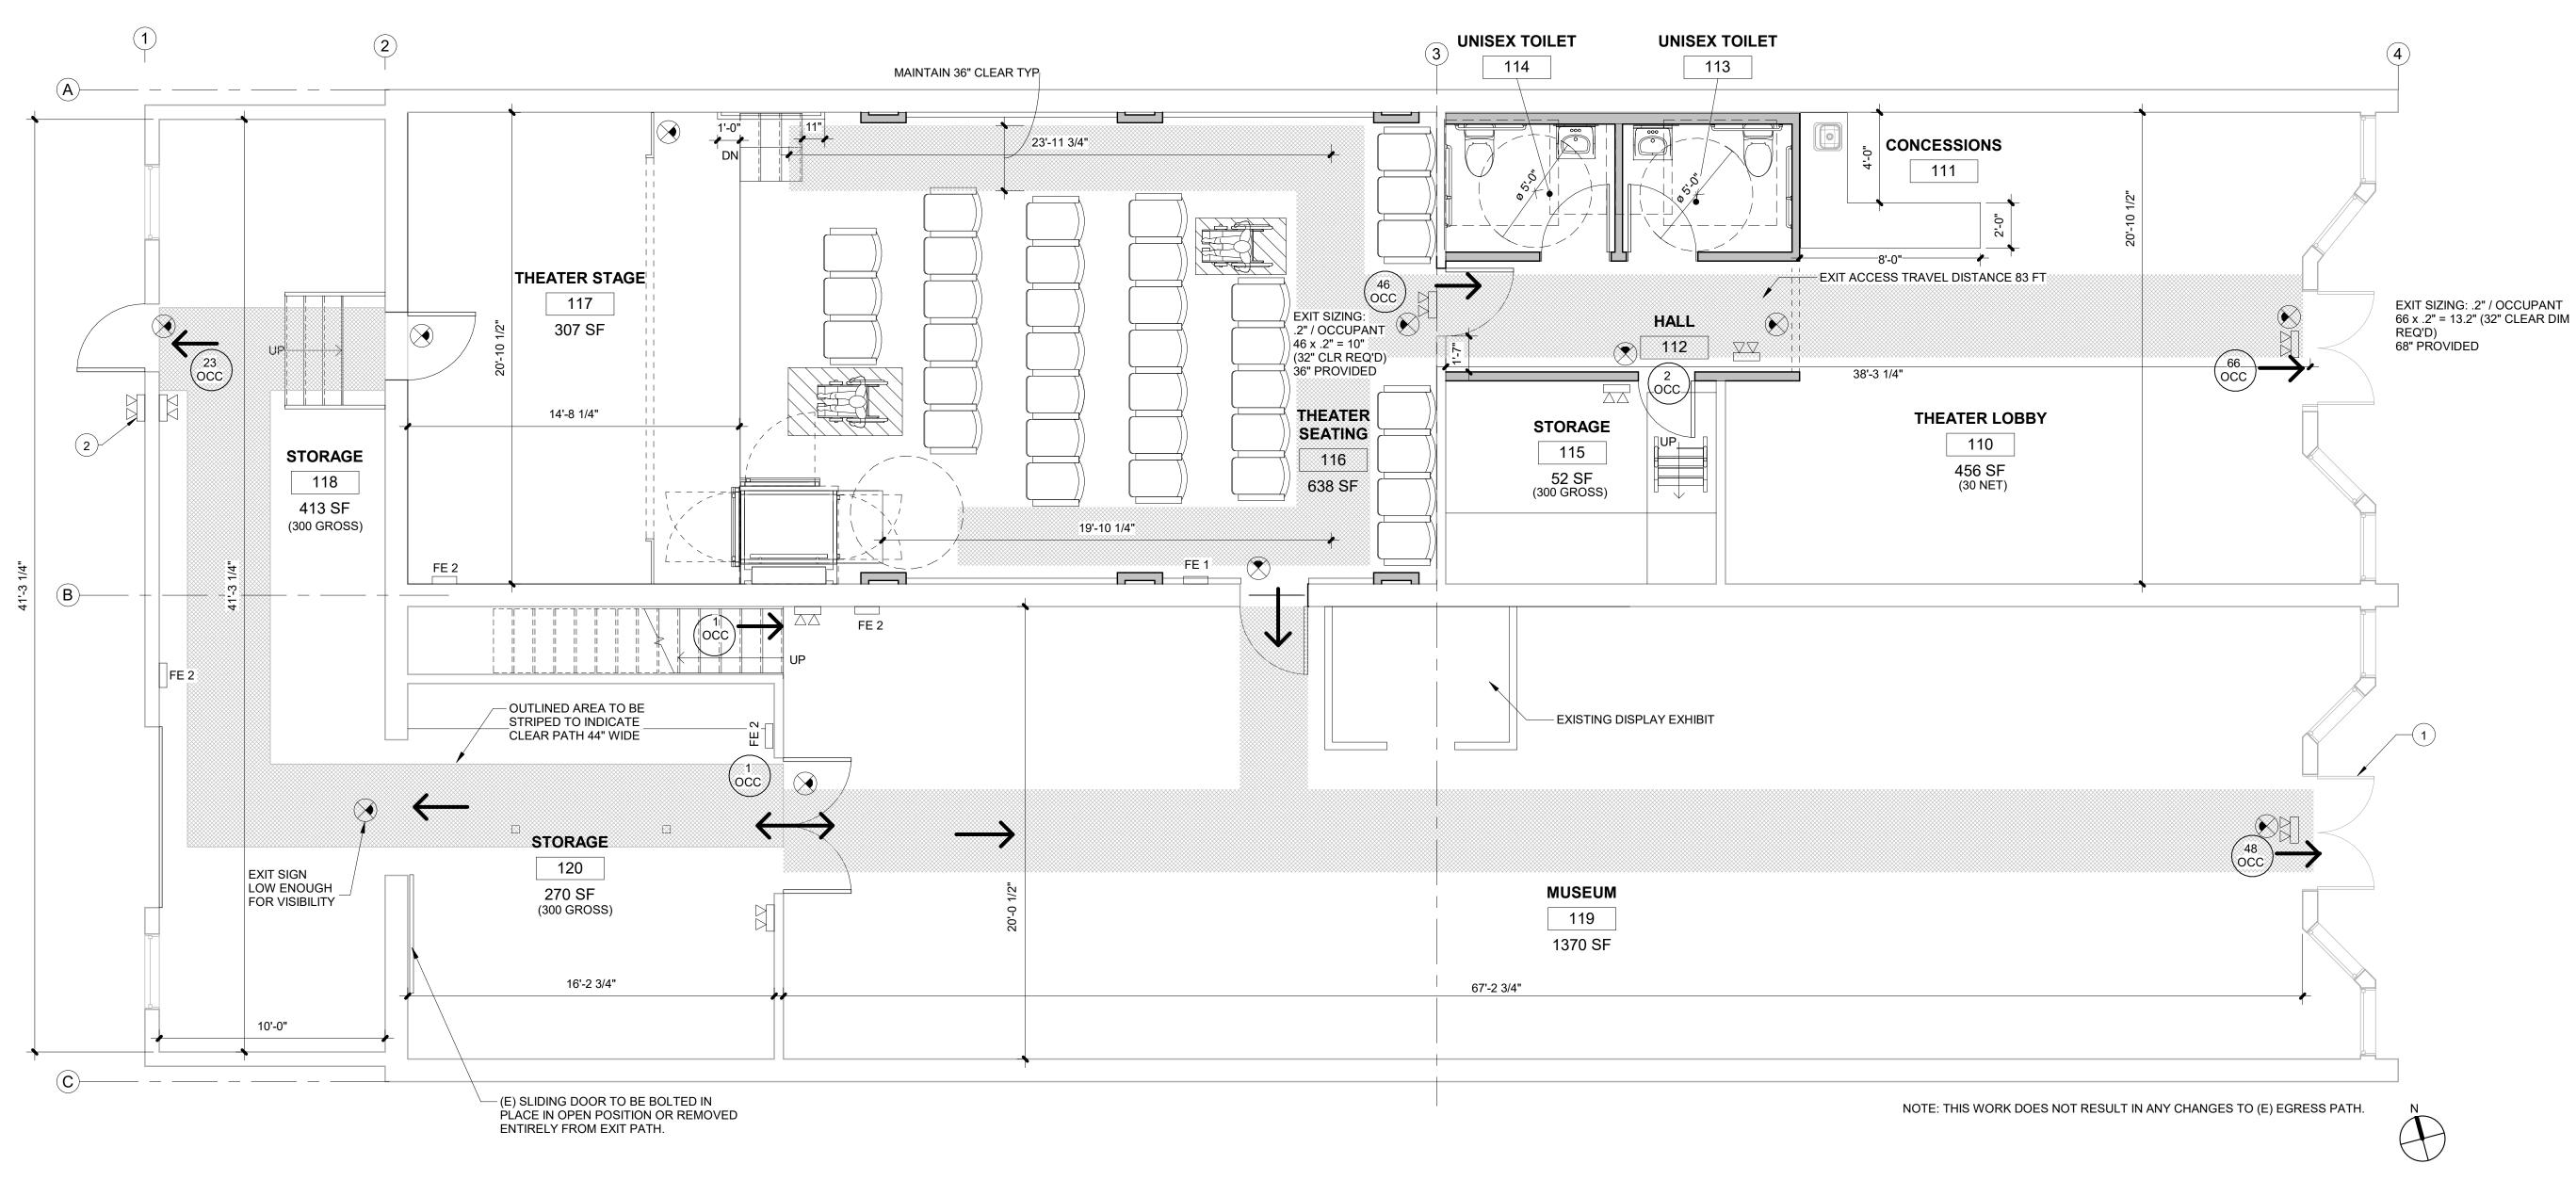

# Woodburn Museum / Theater Renovation

455 N. Front St., Woodburn, OR 97071

BID SET 08-12-2021

deca architecture.inc 935 SE Alder Street : Portland Oregon 97214

935 SE Alder Street : Portland Oregon 97214 **tel** 503 239 1987 **fax** 503 239 6558 **deca-inc.com** 