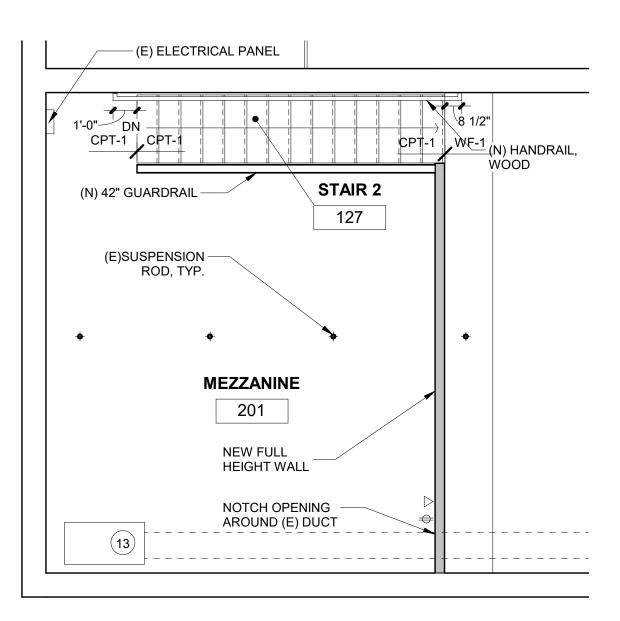

# Woodburn Museum / Theater Renovation

455 N. Front St., Woodburn, OR 97071

BID SET 08-12-2021

deca architecture.inc 935 SE Alder Street : Portland Oregon 97214

935 SE Alder Street : Portland Oregon 97214 **tel** 503 239 1987 **fax** 503 239 6558 **deca-inc.com** 