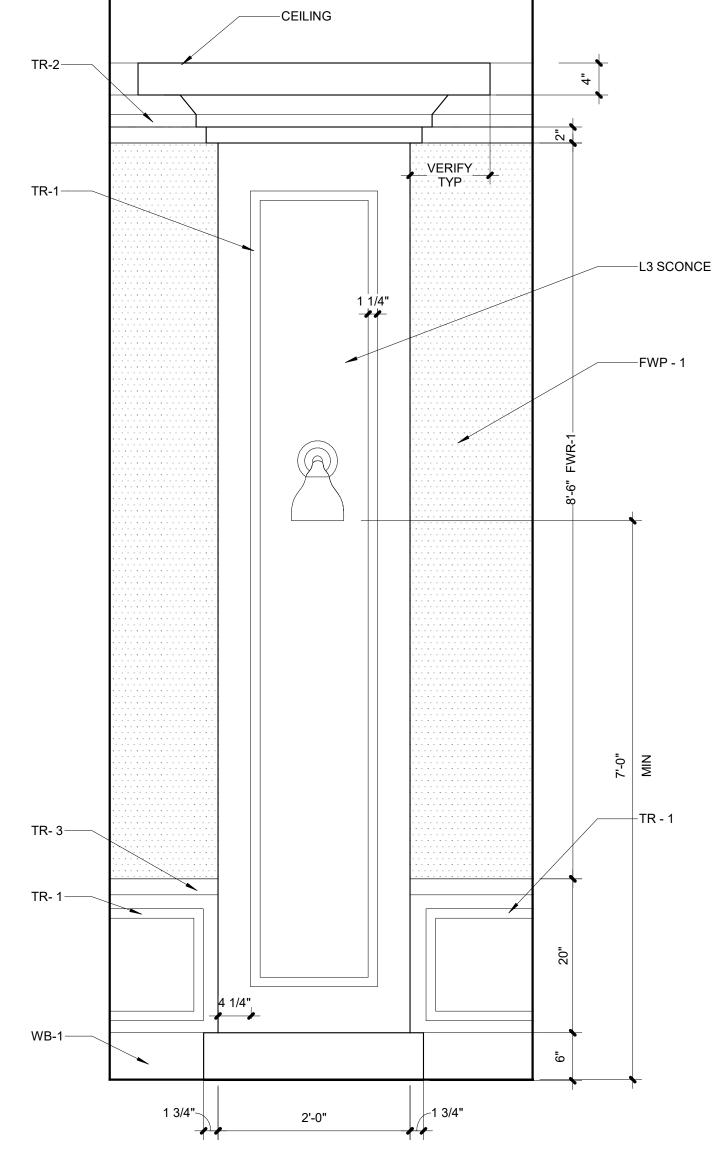

# Woodburn Museum / Theater Renovation

455 N. Front St., Woodburn, OR 97071

BID SET 08-12-2021

deca architecture.inc 935 SE Alder Street : Portland Oregon 97214

935 SE Alder Street : Portland Oregon 97214 **tel** 503 239 1987 **fax** 503 239 6558 **deca-inc.com** 