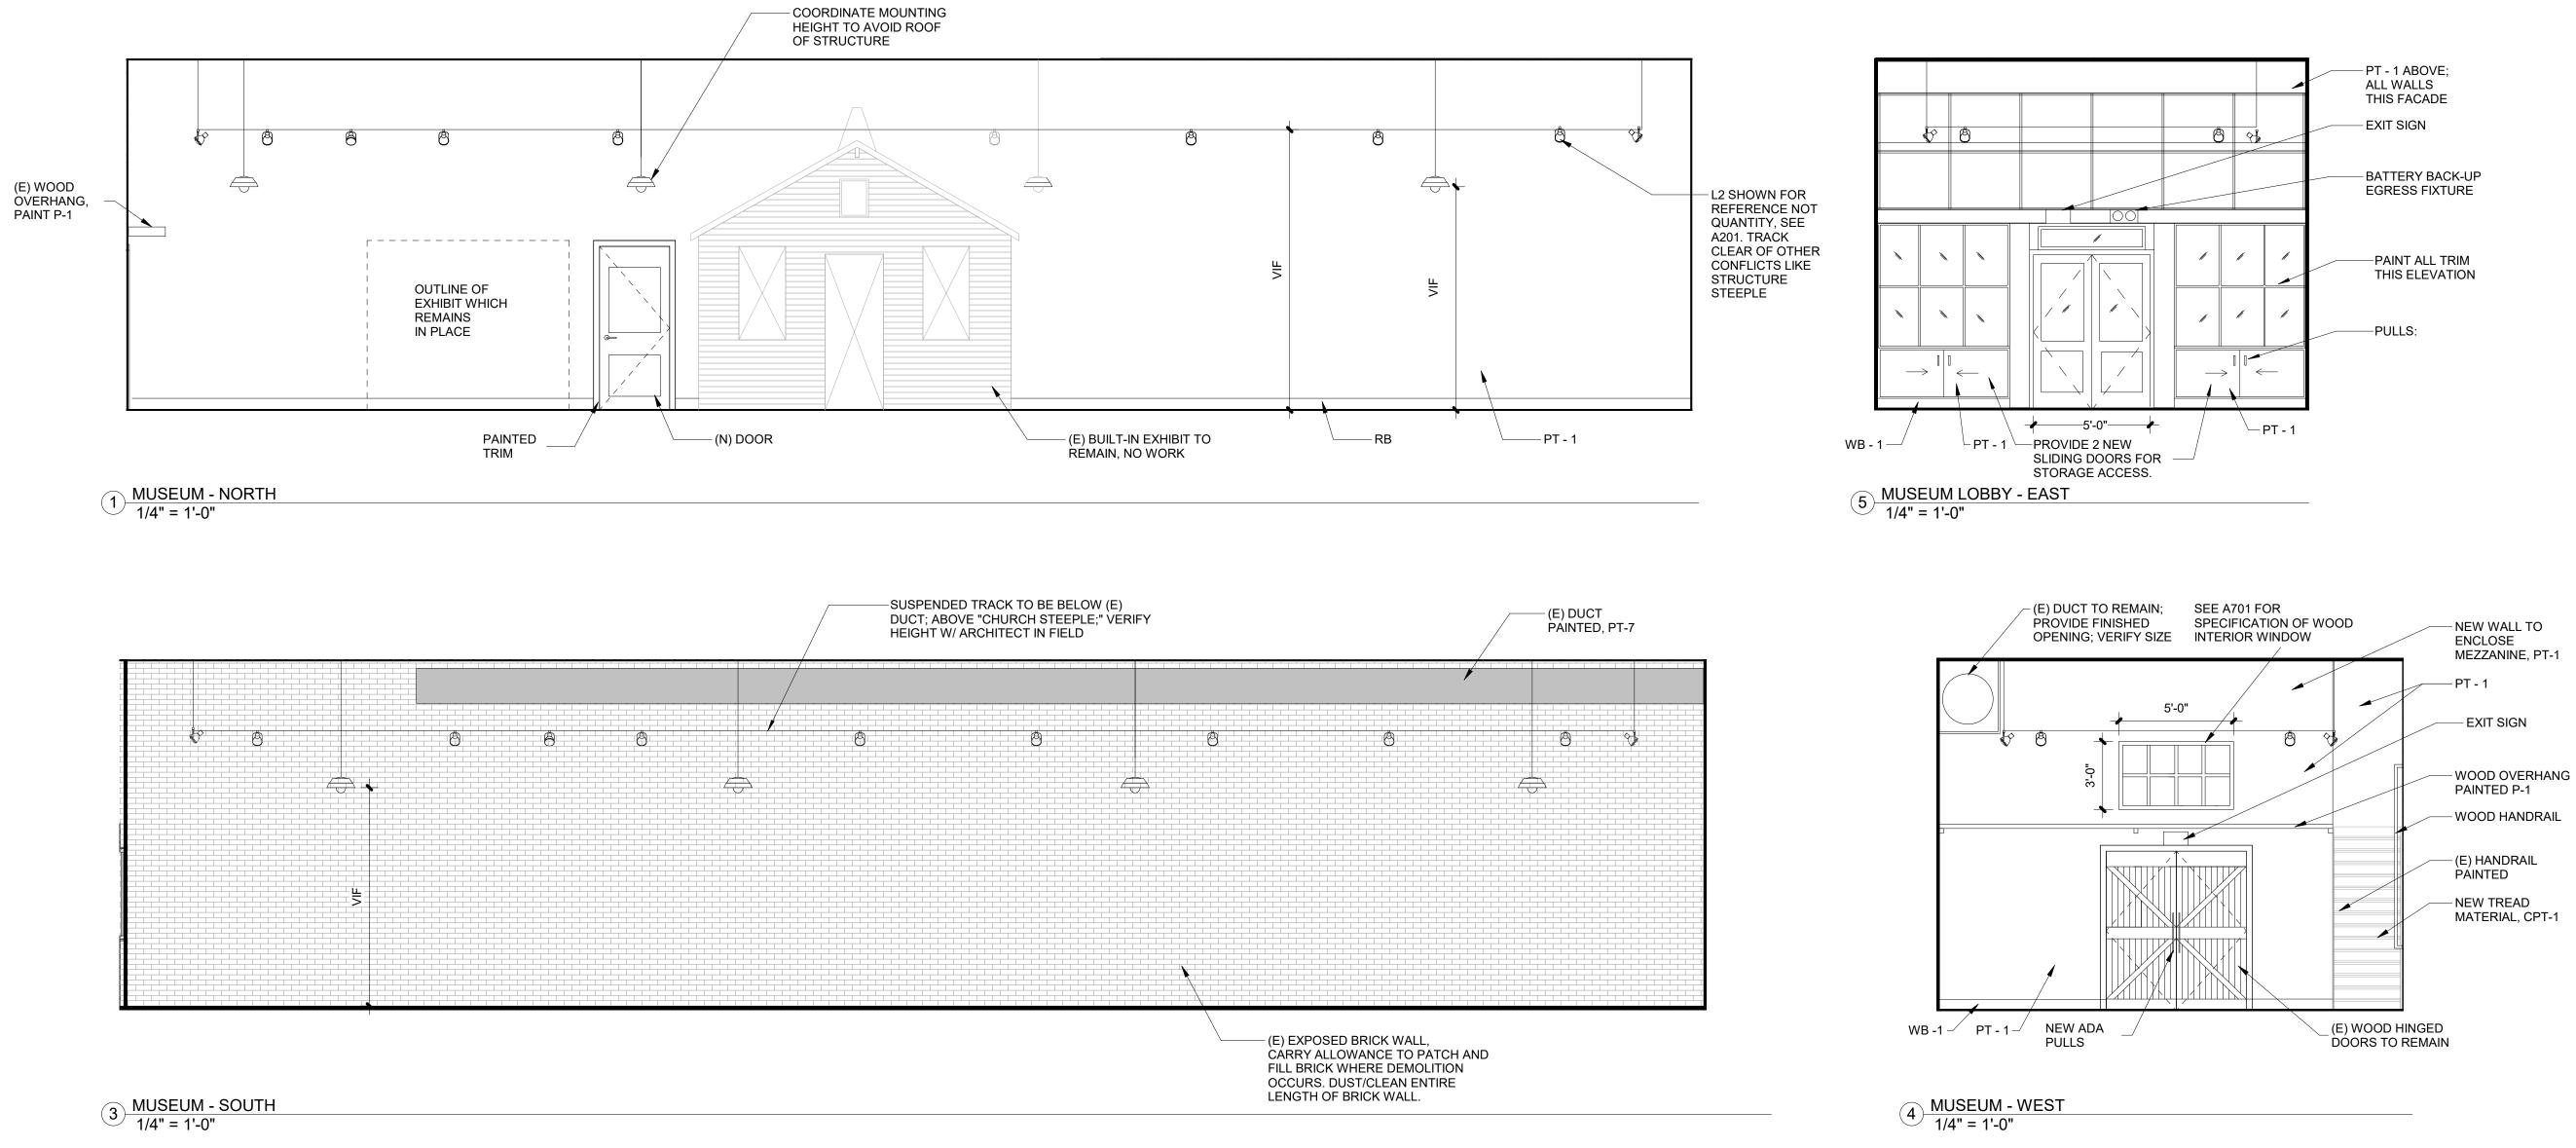

/ BLACK NOTE: BATTERY BACK UP TO TURN ON FIXTURE IN EMERGENCY/

OUTAGE. LOCATIONS: BLACK AT 112,116,117. ALL OTHERS WHITE

**STEP LIGHT** MANUF: WAC LIGHTING FIXTURE: LED HORIZONTAL STEP LIGHT FUNCTION: DIMMING FINISH: BRONZE ON ALUMINUM SIZE: 5"W X 3"H X 2"D NOTE: IN FACE OF RISER AT NEAR STAGE STAIR

FIXTURE AT STORAGE MANUF: SOUTHWIRE (OR SIM) STYLE: INDUSTRIAL I-LIGHT OUTDOOR WEATHERTIGHT FIXTURE INSTALL: FLUSHMOUNT AT EXISTING JUNCTION BOX FINISH: BRUSHED STEEL SIZE: APPROX 5"W X 9"H



# deca architecture.inc

935 SE Alder Street : Portland Oregon 97214 **tel** 503 239 1987 **fax** 503 239 6558 **deca-inc.com** 

RED ARC Hyn 0F

Woodburn Museum / Theater Renovation

455 N. Front St., Woodburn, OR 97071

Issue Revision Date BID SET

DATE



Scale

Date

1/8" = 1'-0" 08-12-2021 A202





# d e c a architecture.inc

935 SE Alder Street : Portland Oregon 97214 **tel** 503 239 1987 **fax** 503 239 6558 **deca-inc.com** 

Hyn Portland, ATE 0F

Woodburn Museum / Theater Renovation

455 N. Front St., Woodburn, OR 97071

Issue BID SET

Revision Date

DATE

# INTERIOR ELEVATIONS - MUSEUM

 $\mathbf{Scale}$ Date Sheet No.





6 THEATER LOBBY - SOUTH 1/4" = 1'-0"

 $(7) \frac{\text{DETAIL - CONCESSION SINK}}{3/4" = 1'-0"}$ 

8 DETAIL - CONCESSION SINK - WEST 3/4" = 1'-0"



# d e c a architecture.inc

935 SE Alder Street : Portland Oregon 97214 **tel** 503 239 1987 **fax** 503 239 6558 **deca-inc.com** 

Aly PORTLAND, 0F

Woodburn Museum / Theater Renovation

455 N. Front St., Woodburn, OR 97071

IssueBID SET

Revision Date

DATE

# INTERIOR ELEVATIONS - THEATER

 $\mathbf{Scal