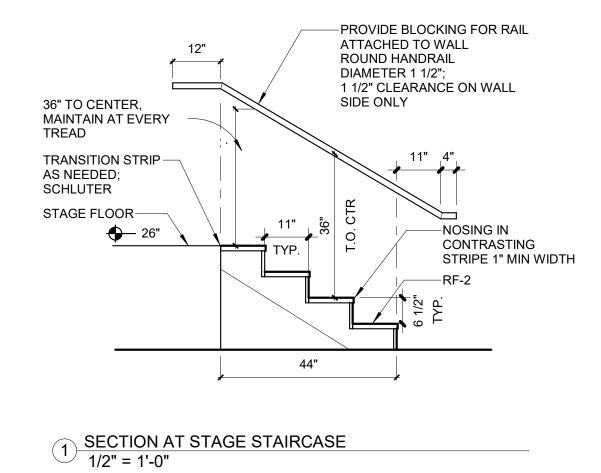

# Woodburn Museum / Theater Renovation

455 N. Front St., Woodburn, OR 97071

BID SET 08-12-2021

deca architecture.inc 935 SE Alder Street : Portland Oregon 97214

935 SE Alder Street : Portland Oregon 97214 **tel** 503 239 1987 **fax** 503 239 6558 **deca-inc.com** 