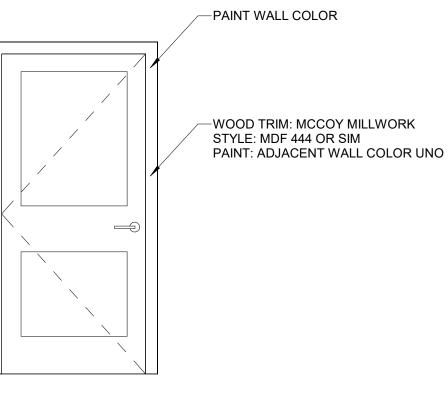

|              | 4           | 5, 6<br>(VFY) |

## DOOR NOTES: GENERAL AND KEYED

- 1. PAINT DOOR FRAMES TO MATCH ADJACENT WALL COLOR ALL DOORS EXCEPT 110.
- 2. WOOD FOR DOORS: PAINT GRADE WOOD; STILE & RAIL TYPE DOOR; 20-MINUTE FIRE DOOR EXCEPT WHERE HIGHER RATING REQUIRED. DOORS D1 TO HAVE PANEL STYLE SIMILAR TO SIMPSON DOORS 82 TRADITIONAL PANEL OR LYNDEN MOLDED MERCER SOLID CORE. VERIFY DOOR HEIGHT AT SITE.
- 3. (E) STOREFRONT DOORS, NO CHANGE.
- 4. (E) DOORS: PAINT BOTH SIDES; NO HARDWARE CHANGE
- 5. EXISTING DOOR REMAIN AS-IS
- 6. ADD STICKER ABOVE DOOR "THESE DOORS TO REMAIN UNCLOSED DURING BUSINESS HOURS"
- 7. DOOR TRIM: NEW AT DOORS 113, 114, 115, 116, 119B
- 8. NEW DOOR FRAMES TO BE WOOD CONSTRUCTION.
- 9. PROVIDE WEATHER STRIPPING AROUND FOR ACOUSTIC SEPARATION.

## DOOR TYPES



D1

## HARDWARE SCHEDULE

## <u>GRP 1: 115</u>

- 1 EA KICKPLATE, AT HALL SIDE HAGER; US10B
- 3 EA HINGES 1 EA CLASSROOM PASSAGE LEVER, STYLE: SCHLAGE ATHENS, ND 70PD FINISH: 643E 1 EA FLOOR STOP 1 EA STRIKE

## <u>GRP 2: 114,113</u>

- 3 EA HINGES 1 EA PASSAGE LEVER STYLE: SCHLAGE ATHENS FINISH: 643E
- DEADBOLT W/ OCCUPANCY INDICATOR STYLE: SCHLAGE B571 FINISH: 643E (AH:622)
- 1 EA FLOORSTOP
- 1 EA STRIKE 1 EA KICKPLATE, HALL SIDE
- HAGER OR SIM; US10B

## **ABBREVIATIONS**

| AL    | ALUMINUM                 |
|-------|--------------------------|
| AL/WD | AMUMINUM CLAD WOOD       |
| CS    | CLEAR SEAL               |
| CSMF  | CLEAR SEAL BY MANUFACTUF |
| CTG   | CLEAR TEMPERED GLAZING   |
| E     | EXISTING                 |
| FTG   | FROSTED TEMPERED GLAZING |
| FG    | FIRE GLAZIN