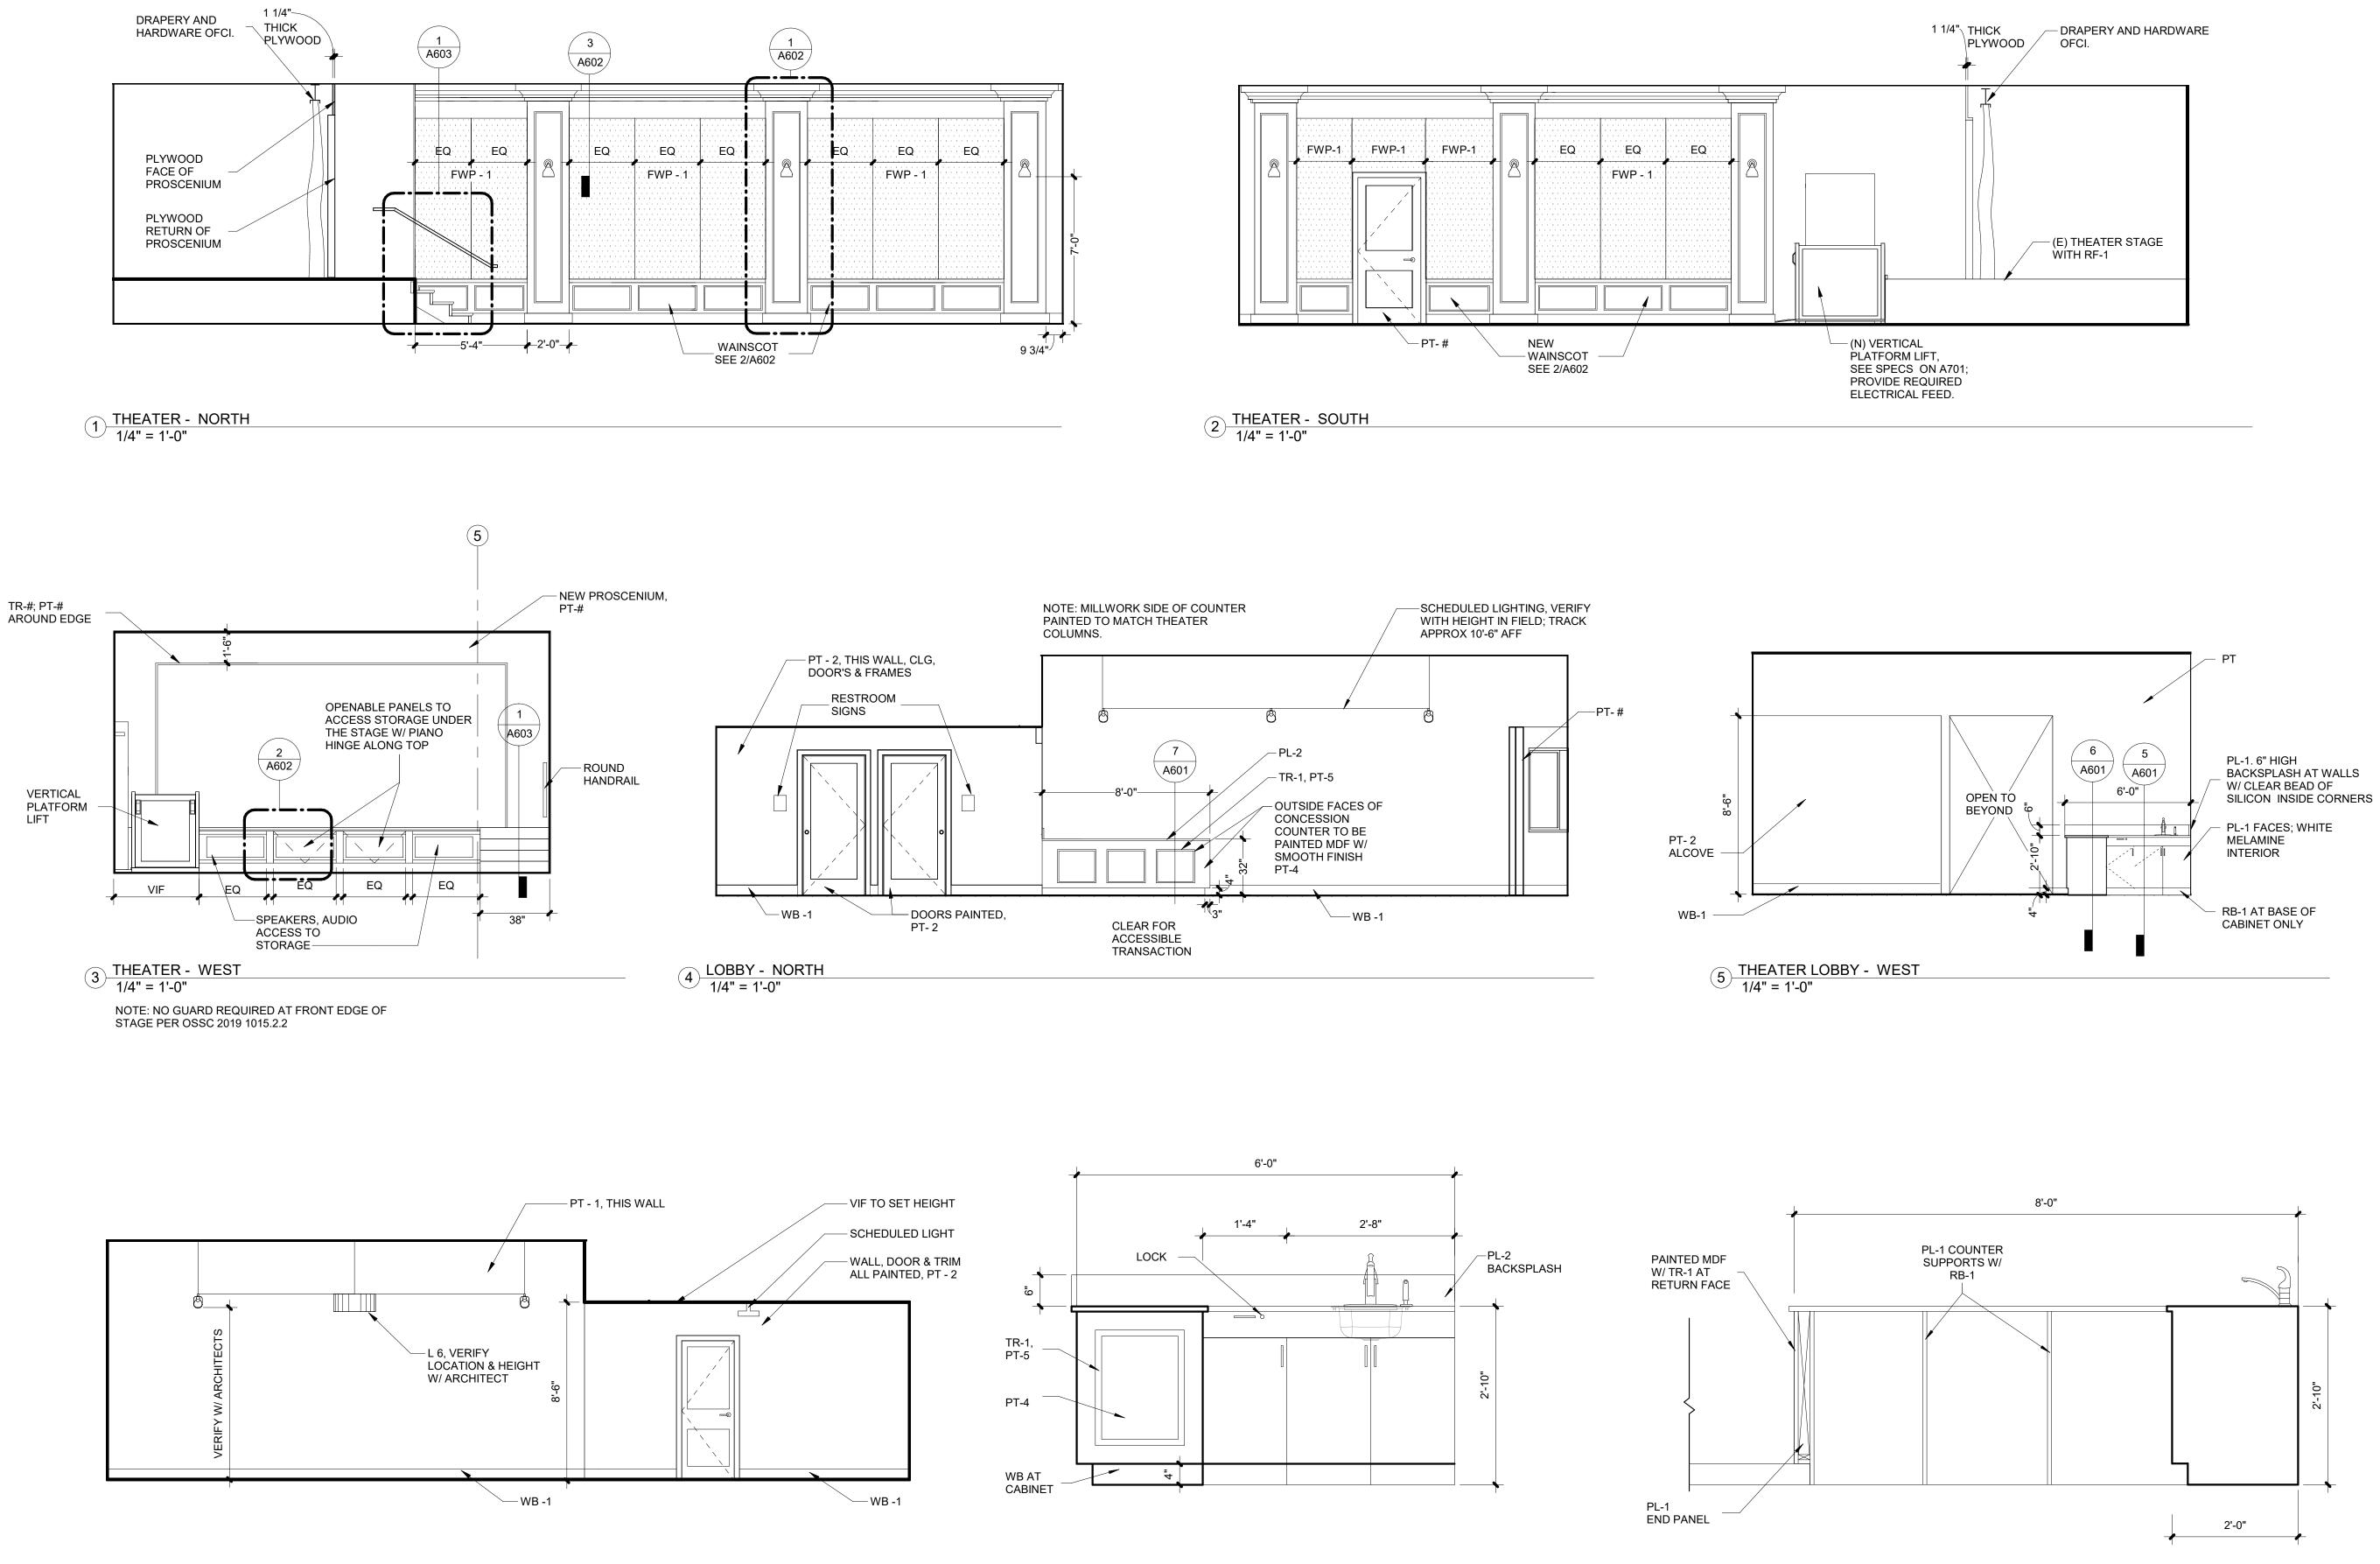

E (OR SIM) STYLE: INDUSTRIAL I-LIGHT OUTDOOR WEATHERTIGHT FIXTURE INSTALL: FLUSHMOUNT AT EXISTING JUNCTION BOX FINISH: BRUSHED STEEL SIZE: APPROX 5"W X 9"H



# deca architecture.inc

935 SE Alder Street : Portland Oregon 97214 **tel** 503 239 1987 **fax** 503 239 6558 **deca-inc.com** 

RED ARC Hyn 0F

Woodburn Museum / Theater Renovation

455 N. Front St., Woodburn, OR 97071

Issue Revision Date BID SET

DATE



Scale

Date

1/8" = 1'-0" 08-12-2021 A202





# d e c a architecture.inc

935 SE Alder Street : Portland Oregon 97214 **tel** 503 239 1987 **fax** 503 239 6558 **deca-inc.com** 

Hyn Portland, ATE 0F

Woodburn Museum / Theater Renovation

455 N. Front St., Woodburn, OR 97071

Issue BID SET

Revision Date

DATE

# INTERIOR ELEVATIONS - MUSEUM

 $\mathbf{Scale}$ Date Sheet No.





6 THEATER LOBBY - SOUTH 1/4" = 1'-0"

 $(7) \frac{\text{DETAIL - CONCESSION SINK}}{3/4" = 1'-0"}$ 

8 DETAIL - CONCESSION SINK - WEST 3/4" = 1'-0"



# d e c a architecture.inc

935 SE Alder Street : Portland Oregon 97214 **tel** 503 239 1987 **fax** 503 239 6558 **deca-inc.com** 

Aly PORTLAND, 0F

Woodburn Museum / Theater Renovation

455 N. Front St., Woodburn, OR 97071

IssueBID SET

Revision Date

DATE

# INTERIOR ELEVATIONS - THEATER

 $\mathbf{Scale}$ Date

As indicated 08-12-2021







1'-7" MAX

4'-0" MIN



# 9 TYPICAL MOUNTING HEIGHTS 3/8" = 1'-0"



6" MAX TOE

CLEARANCE

8" MIN KNEE CLEARANCE

17" MIN





10 TOILET GRAB BAR DETAILS 1/2" = 1'-0"





COLOR: SATIN-FINISH STAINLESS STEEL

TSD : TOILET SEAT COVER DISPENSER STYLE: B-3013, TRIM LINE SERIES, RECESSED

## TOILET R