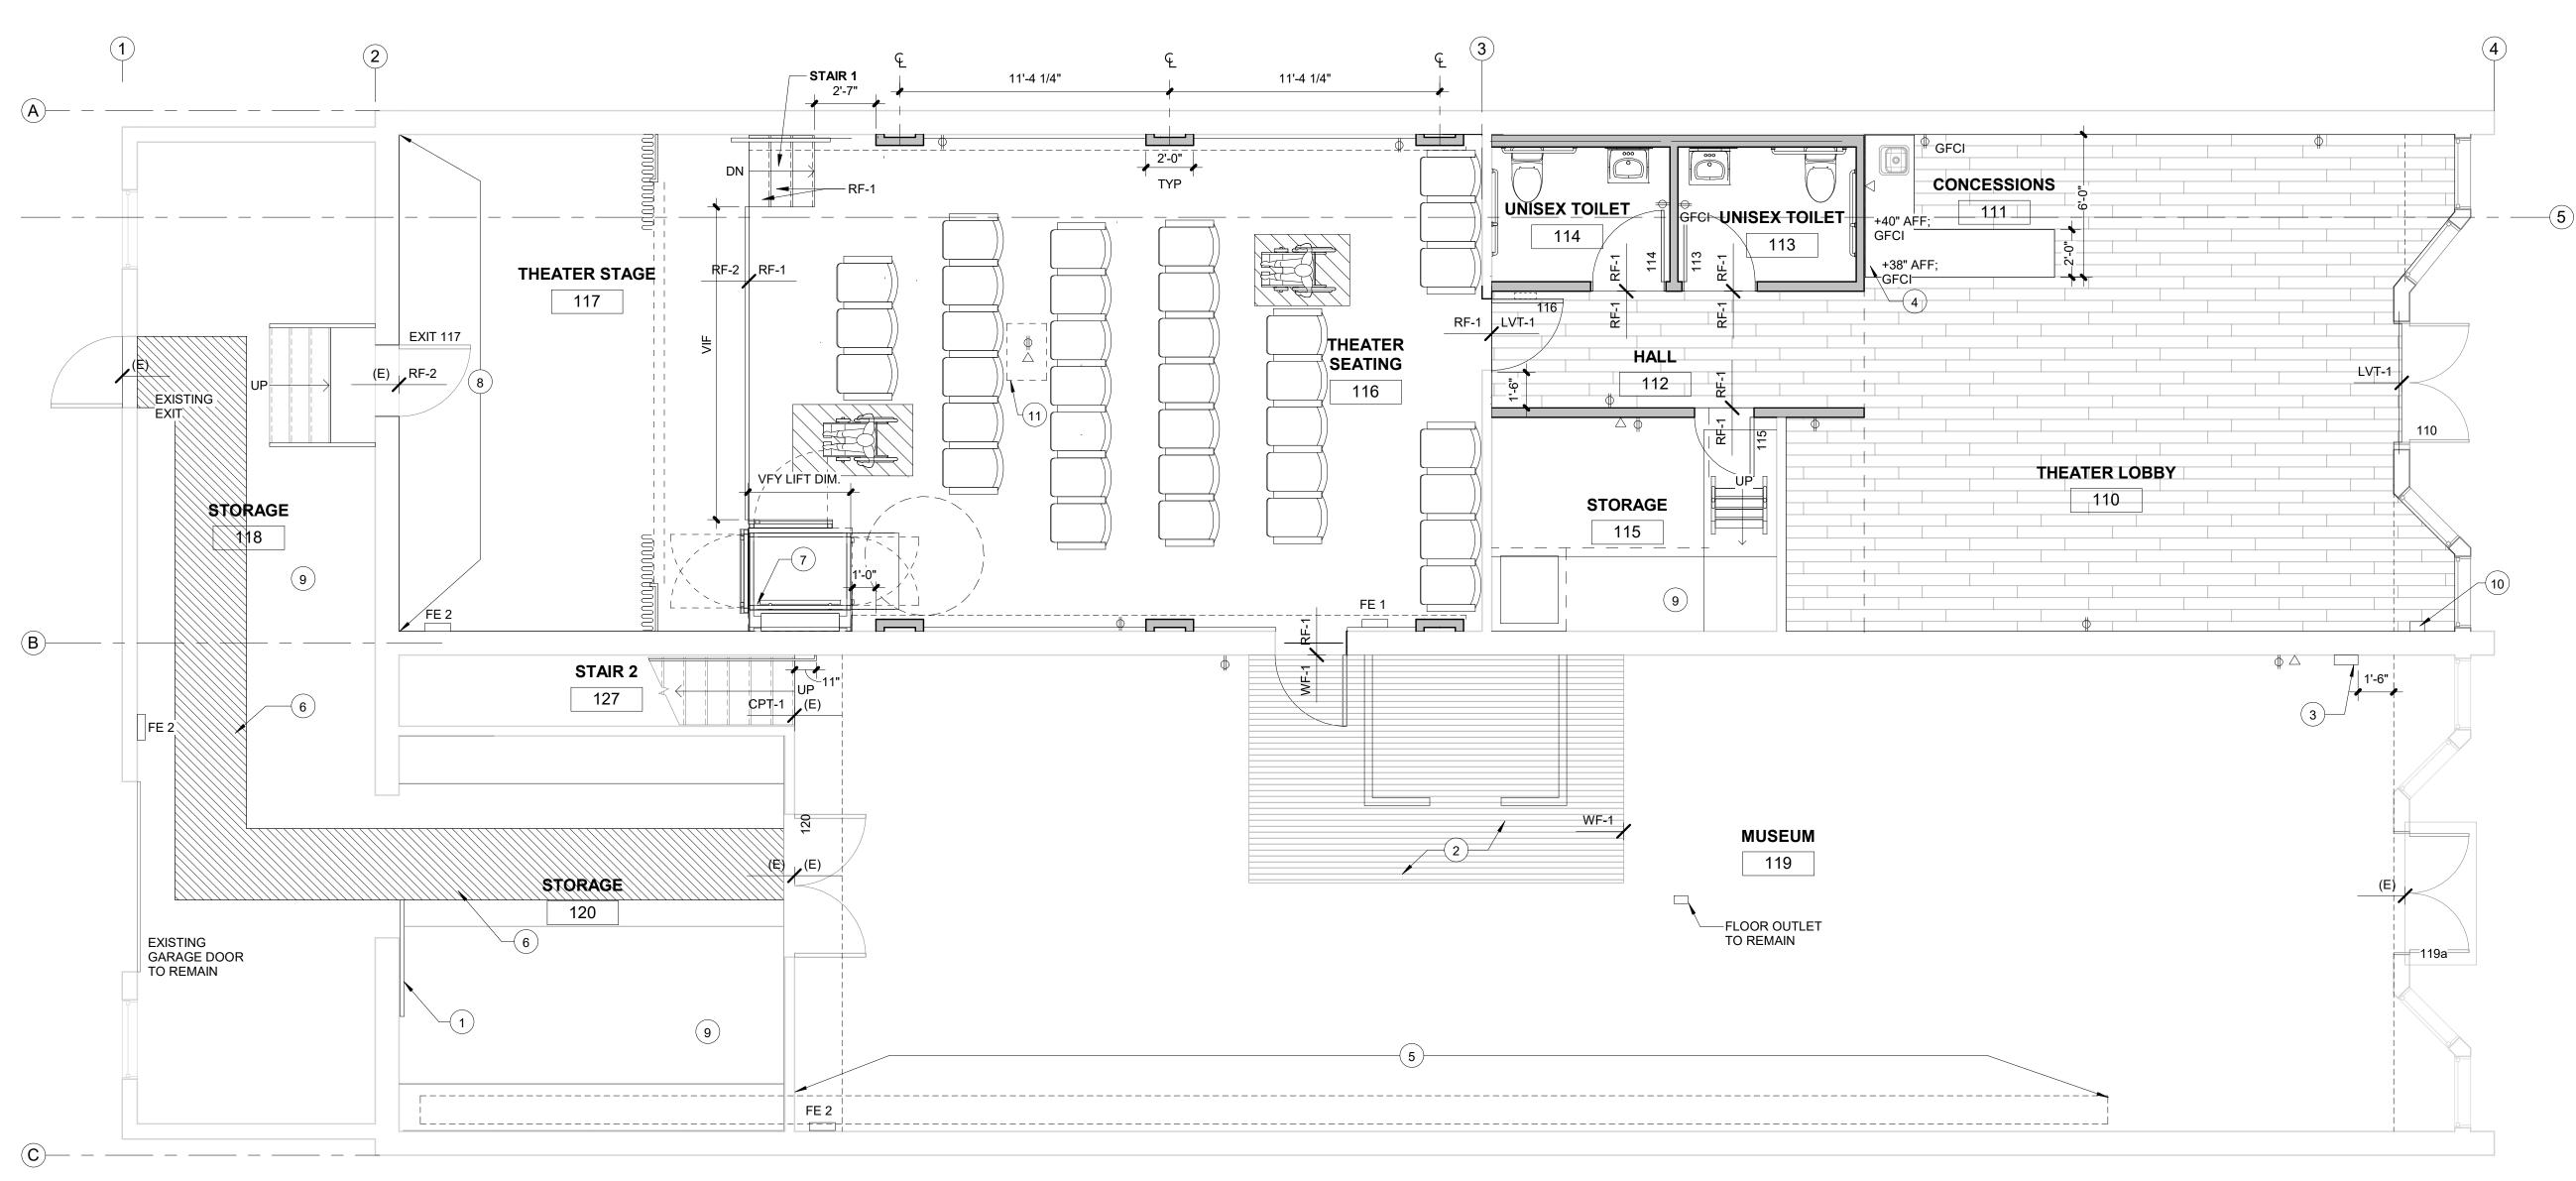

# Woodburn Museum / Theater Renovation

455 N. Front St., Woodburn, OR 97071

BID SET 08-12-2021

deca architecture.inc 935 SE Alder Street : Portland Oregon 97214

935 SE Alder Street : Portland Oregon 97214 **tel** 503 239 1987 **fax** 503 239 6558 **deca-inc.com** 