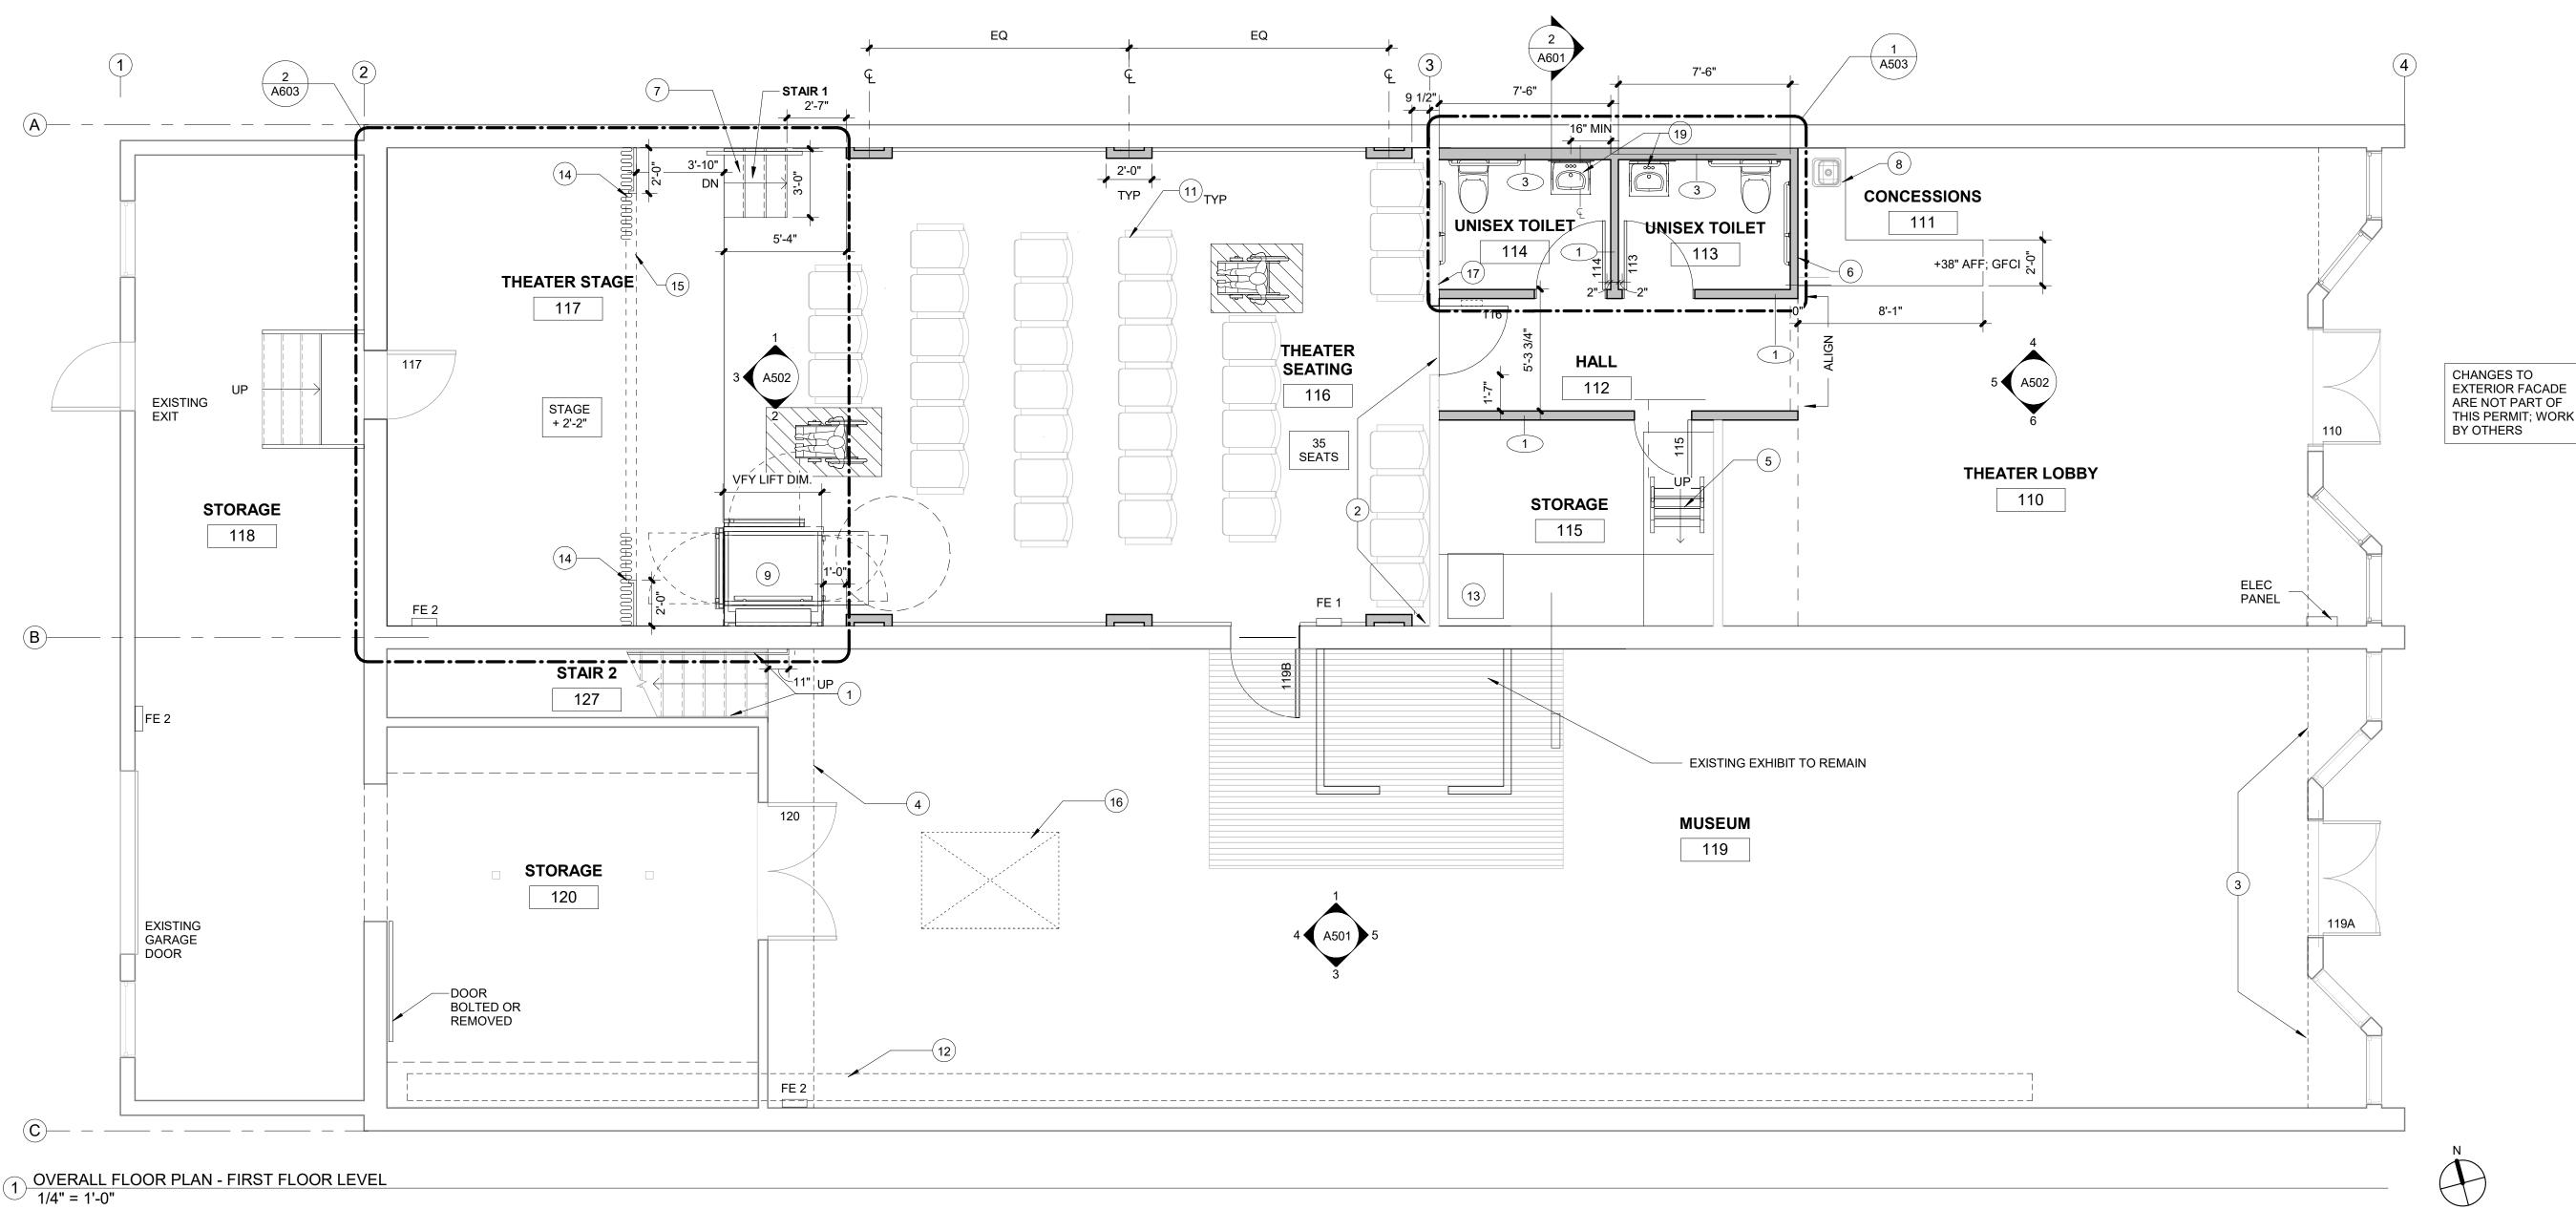

# Woodburn Museum / Theater Renovation

455 N. Front St., Woodburn, OR 97071

BID SET 08-12-2021

deca architecture.inc 935 SE Alder Street : Portland Oregon 97214

935 SE Alder Street : Portland Oregon 97214 **tel** 503 239 1987 **fax** 503 239 6558 **deca-inc.com** 