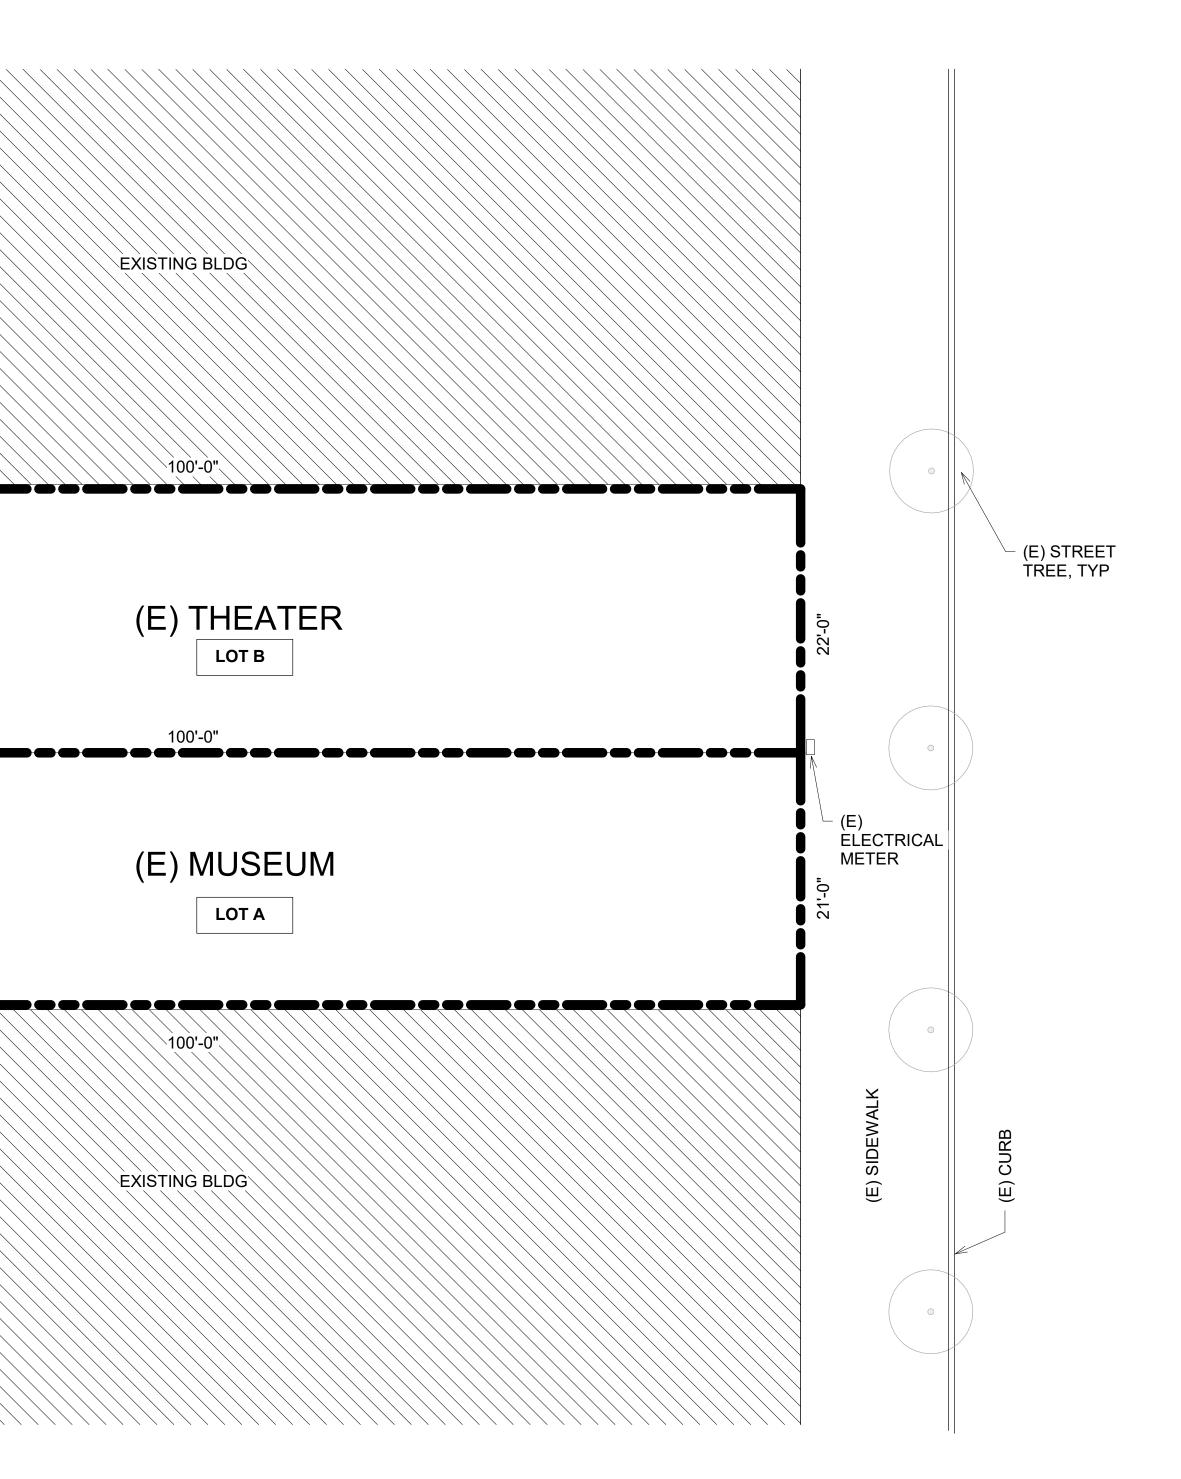

# Woodburn Museum / Theater Renovation

455 N. Front St., Woodburn, OR 97071

BID SET 08-12-2021

deca architecture.inc 935 SE Alder Street : Portland Oregon 97214

935 SE Alder Street : Portland Oregon 97214 **tel** 503 239 1987 **fax** 503 239 6558 **deca-inc.com** 