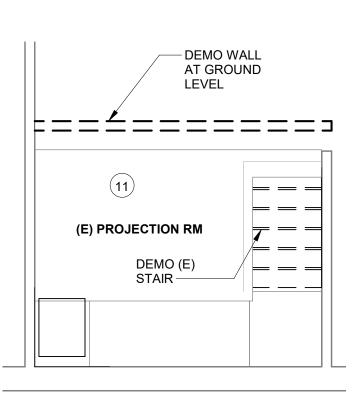

# Woodburn Museum / Theater Renovation

455 N. Front St., Woodburn, OR 97071

BID SET 08-12-2021

deca architecture.inc 935 SE Alder Street : Portland Oregon 97214

935 SE Alder Street : Portland Oregon 97214 **tel** 503 239 1987 **fax** 503 239 6558 **deca-inc.com** 