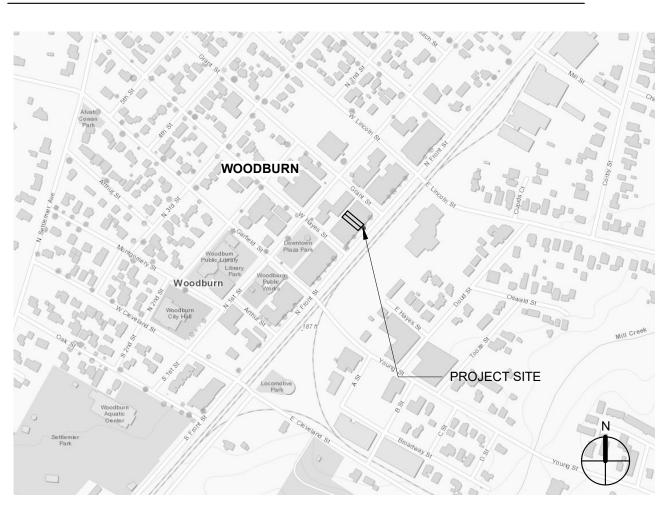

# Woodburn Museum / Theater Renovation

455 N. Front St., Woodburn, OR 97071

BID SET 08-12-2021

deca architecture.inc 935 SE Alder Street : Portland Oregon 97214

935 SE Alder Street : Portland Oregon 97214 **tel** 503 239 1987 **fax** 503 239 6558 **deca-inc.com** 