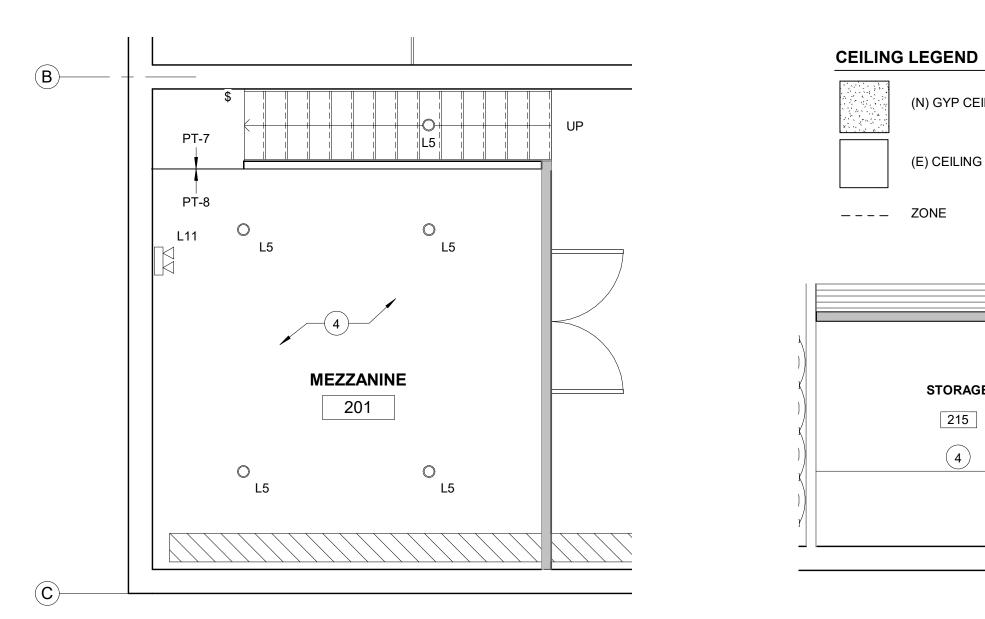

# Woodburn Museum / Theater Renovation

455 N. Front St., Woodburn, OR 97071

BID SET 08-12-2021

deca architecture.inc 935 SE Alder Street : Portland Oregon 97214

935 SE Alder Street : Portland Oregon 97214 **tel** 503 239 1987 **fax** 503 239 6558 **deca-inc.com** 