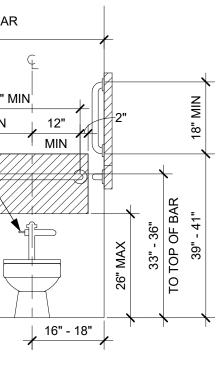

EARANCE

17" MIN





10 TOILET GRAB BAR DETAILS 1/2" = 1'-0"





COLOR: SATIN-FINISH STAINLESS STEEL

TSD : TOILET SEAT COVER DISPENSER STYLE: B-3013, TRIM LINE SERIES, RECESSED

## TOILET ROOM ACCESSORIES AND FIXTURES

PTD : PAPER TOWEL DISPENSER MANUF: BOBRICK STYLE: B-35903 TRIM LINE SERIES RECESSED COLOR: SATIN-FINISH STAINLESS STEEL

SND : SANITARY NAPKINS DISPOSAL MANUF: BOBRICK STYLE: B-353, CLASSIC SERIES, RECESSED COLOR: SATIN-FINISH STAINLESS STEEL

TPH : TOILET PAPER HOLDER MANUF: BOBRICK STYLE: B-2840, WITH UTILITY SHELF COLOR: SATIN-FINISH STAINLESS STEEL

VANITY MIRROR MANUF: BOBRICK STYLE: CHANNEL FRAME MIRROR MODEL: B-165 SERIES, B 165 2436 HEIGHT: 2' X 3'-0"



WALL MOUNTED EXIT LIGHT

- DOOR PEEPHOLE
- DOOR PEEPHOLE
- (ACCESSIBLE RM. ONLY) DOOR SIGNAGE
- (REF. SPECS.)





# deca architecture.inc

935 SE Alder Street : Portland Oregon 97214 **tel** 503 239 1987 **fax** 503 239 6558 **deca-inc.com** 

ATR

Woodburn Museum / Theater Renovation

455 N. Front St., Woodburn, OR 97071

Issue BID SET

Revision Date

DATE

## INTERIOR ELEVATIONS - ACCESSIBILITY CLEARANCES

Scale

Date

As indicated 08-12-2021





MANUF: ELKAY MODEL: CELEBRITY STAINLESS STEEL BCR15 SINGLE BOWL, DROP-IN SIZE: 15" X 15" X 6-1/8"

# 5





# d e c a architecture.inc

935 SE Alder Street : Portland Oregon 97214 **tel** 503 239 1987 **fax** 503 239 6558 **deca-inc.com** 



Woodburn Museum / Theater Renovation

455 N. Front St., Woodburn, OR 97071



Issue BID SET

Revision Date

DATE

# **DETAILS - INTERIOR**

 $\mathbf{Scale}$ 

Date

As indicated 08-12-2021









TRIM AT PANELS