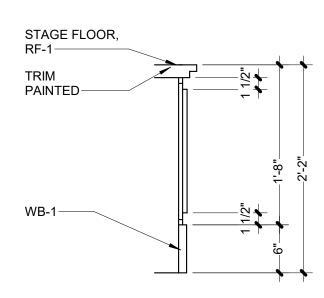

# Woodburn Museum / Theater Renovation

455 N. Front St., Woodburn, OR 97071

BID SET 08-12-2021

deca architecture.inc 935 SE Alder Street : Portland Oregon 97214

935 SE Alder Street : Portland Oregon 97214 **tel** 503 239 1987 **fax** 503 239 6558 **deca-inc.com** 