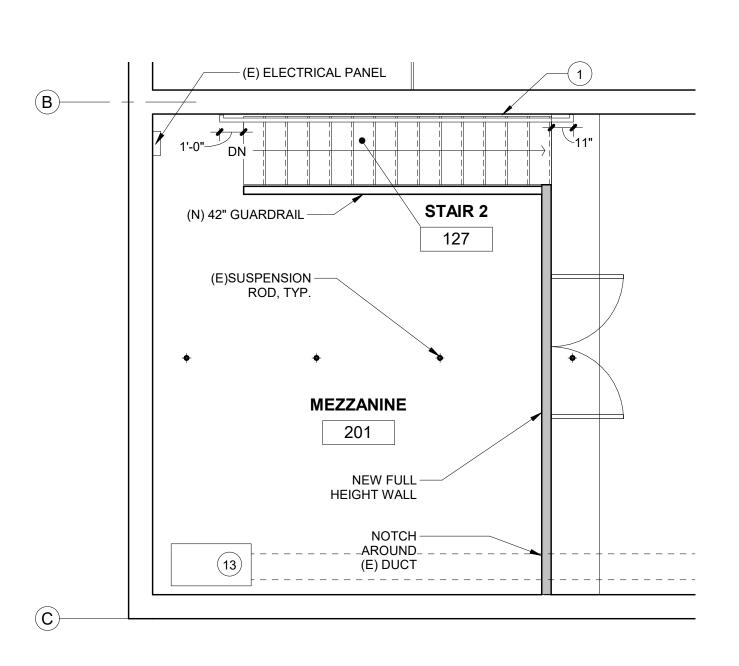

# Woodburn Museum / Theater Renovation

455 N. Front St., Woodburn, OR 97071

BID SET 08-12-2021

deca architecture.inc 935 SE Alder Street : Portland Oregon 97214

935 SE Alder Street : Portland Oregon 97214 **tel** 503 239 1987 **fax** 503 239 6558 **deca-inc.com** 