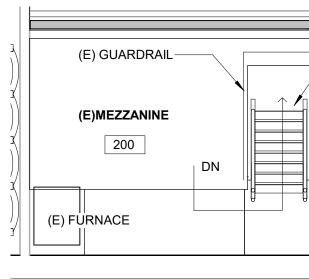

# Woodburn Museum / Theater Renovation

455 N. Front St., Woodburn, OR 97071

BID SET 08-12-2021

deca architecture.inc 935 SE Alder Street : Portland Oregon 97214

935 SE Alder Street : Portland Oregon 97214 **tel** 503 239 1987 **fax** 503 239 6558 **deca-inc.com** 