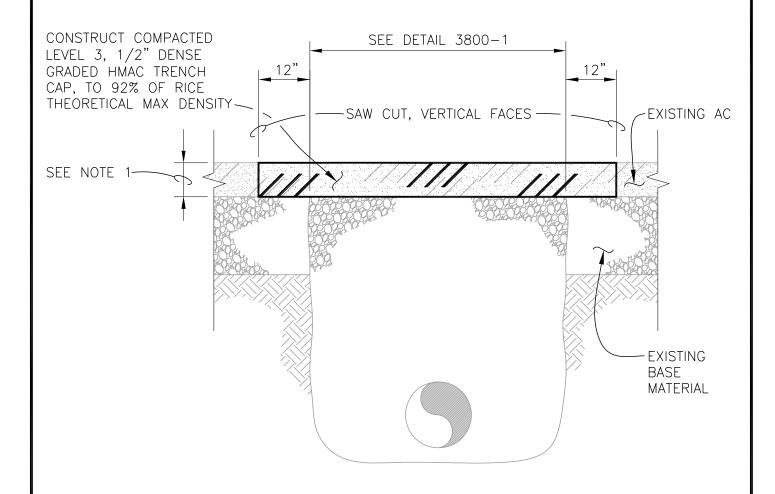

## Drawing Standard Detail 3800-5:

Replace Standard Detail 3800-5 with the attached Revised Standard detail 3800-5 showing a minimum 4" HMA thickness.

## NOTES:

- 1. REPLACEMENT OF HMA SHALL MATCH EXST. DEPTH (4-INCH MINIMUM), OR OTHERWISE SPECIFIED ON PLANS. IN NO CASE SHALL THICKNESS BE LESS THAN THAT SHOWN ON STANDARD DETAIL 4200-1.
- 2. REFERENCE TECHNICAL SPEC. SECTION 2400, 4200 AND 4220.

TRENCH CAP

REV: DEC. 2016
SCALE: NTS
DET No.
3800-5