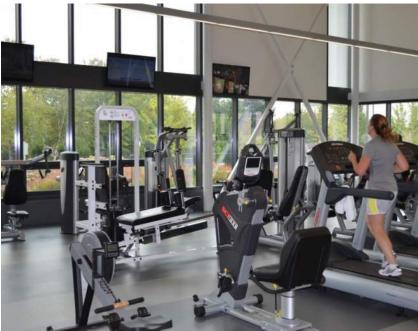

| $\vdash$ | Н            |          |          |          | Н         |            | $\Box$   | $\Box$   | $\neg$   | $\dashv$ |
|             |          |              |          |           |                    | _        | _    |           |               |    | _        |          | 4       | -        | -        | _        | _       |          | -        | _             | _             |         |          |              |          |          |          |           | _          | _        | -        | _        | _        |





City of Woodburn

### COMMUNITY CENTER PRELIMINARY OVERALL PROJECT SCHEDULE







**Opsis Architecture** 









## **Park with Community Center**











## **Celebrate Diversity**

























## **Group Exercise / Cardio Weights**





















### Room Legend

- 1 entry plaza | entrada a la plaza
- 2 entry vestibule |entrada
- 3 lounge | sala
- 4 lobby | sala de recepcion
- 5 reception | recepcion
- 6 multi-purpose small | salon pequeño
- 7 multi-purpose large | salon grande
- 8 multi-purpose storage | almacen o despensa de salon
- 9 kitchen storage | despensa de la cocina
- 10 warming / demonstration kitchen | cocina de los banquetes
- 11 boys & girls club office | oficina de boys & girls club
- 12 boys & girls club storage | almacen o despensa de boys & girls club
- 13 boys & girls club restroom | bano de boys & girls club
- 14 boys & girls club multi-purpose room | salon para boys & girls club
- 15 mechanical room | cuarto mecanico
- 16 childwatch | cuidado de ninos
- 17 janitor room | cuarto del conserje
-