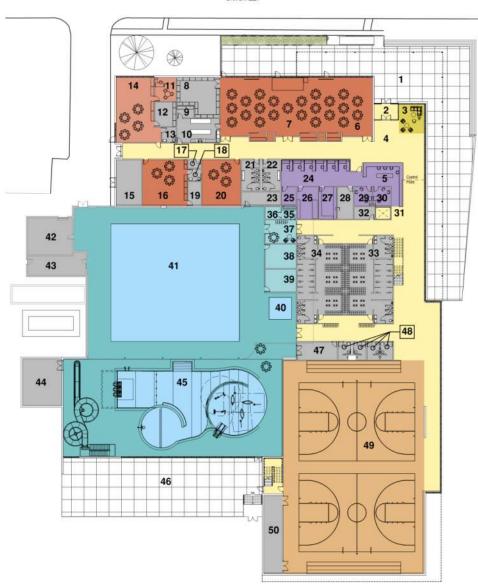

### Room Legend

- 1 entry plaza | entrada a la plaza
- 2 entry vestibule |entrada
- 3 lounge | sala
- 4 lobby | sala de recepcion
- 5 reception | recepcion
- 6 multi-purpose small | salon pequeño
- 7 multi-purpose large | salon grande
- 8 multi-purpose storage | almacen o despensa de salon
- 9 kitchen storage | despensa de la cocina
- 10 warming / demonstration kitchen | cocina de los banquetes
- 11 boys & girls club office | oficina de boys & girls club
- 12 boys & girls club storage | almacen o despensa de boys & girls club
- 13 boys & girls club restroom | bano de boys & girls club
- 14 boys & girls club multi-purpose room | salon para boys & girls club
- 15 mechanical room | cuarto mecanico
- 16 childwatch | cuidado de ninos
- 17 janitor room | cuarto del conserje
- 18 childwatch storage | almacen de la guarderia
- 19 childwatch restroom | baño de la guardería
- 20 special events | salon para eventos especiales
- 21 womens restroom | bano de mujeres
- 22 mens restroom | bano de hombres
- 23 building support | mantenimiento
- 24 staff open office | empleados abierto
- 25 senior center office | oficina de dentro para personas mayores
- 26 staff breakroom | sala de descanso para empleados
- 27 staff workroom | taller de los empleados
- 28 reception storage | almacen de la recepcion
- 29 parks & recreation director office | oficina del Director de parks & recreation
- 30 facility manager office | oficina del Gerente
- 31 elevator | elevador
- 32 janitor room | cuarto del conserje
- 33 mens locker room | vestuario para hombres
- 34 womens locker room | vestuario para mujeres
- 35 staff locker | lockers de empleados
- 36 staff shower | bano de los empleados
- 37 staff breakroom I sala de descanso para empleados
- 38 aquatics office | oficina del centro aquatico
- 39 sauna | sauna
- 40-spa | spa
- 41 lap pool (existing) | piscina de entrenamiento (existente)
- 42 pool mechanical room (existing) | mecanica piscina (existente)
- 43 pool storage (existing) | almacenaje de piscina (existente)
- 44 new pool mechanical room | mecanica piscina
- 45 recreation pool | piscina de recreación
- 46 outdoor deck | cubierta al aire libre
- 47 storage | almacenaje
- 48 family changing | Vestidor familiar
- 49 multi-purpose gymnasium | gimnasio
- 50 gymnasium storage | almacen del gimnasio

### **Opsis Architecture**