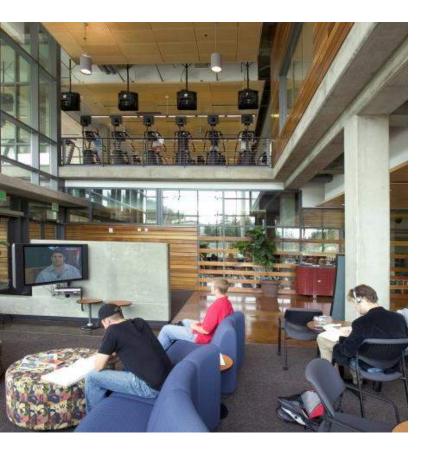

| +        |          |         |          | Н        | $\vdash$      | +             | +       | $\vdash$ | Н            |          |          |          | Н         |            | $\Box$   | $\Box$   | $\neg$   | $\dashv$ |
|             |          |              |          |           |                    | _        | _    |           |               |    | _        |          | 4       | -        | -        | _        | _       |          | -        | _             | _             |         |          |              |          |          |          |           | _          | _        | -        | _        | _        |





City of Woodburn

### COMMUNITY CENTER PRELIMINARY OVERALL PROJECT SCHEDULE







**Opsis Architecture** 









## **Park with Community Center**











## **Celebrate Diversity**

























## **Group Exercise / Cardio Weights**





















### Room Legend

- 1 entry plaza | entrada a la plaza
- 2 entry vestibule |entrada
- 3 lounge | sala
- 4 lobby | sala de recepcion
- 5 reception | recepcion
- 6 multi-purpose small | salon pequeño
- 7 multi-purpose large | salon grande
- 8 multi-purpose storage | almacen o despensa de salon
- 9 kitchen storage | despensa de la cocina
- 10 warming / demonstration kitchen | cocina de los banquetes
- 11 boys & girls club office | oficina de boys & girls club
- 12 boys & girls club storage | almacen o despensa de boys & girls club
- 13 boys & girls club restroom | bano de boys & girls club
- 14 boys & girls club multi-purpose room | salon para boys & girls club
- 15 mechanical ro