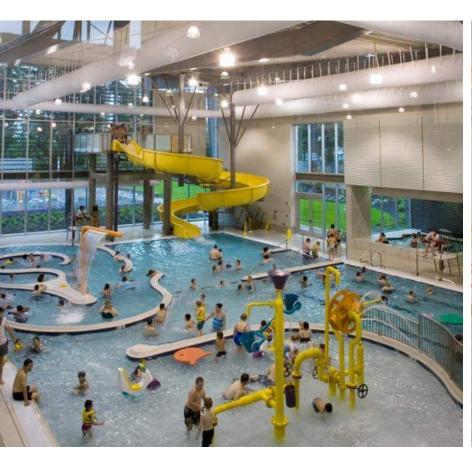

| $\vdash$ | Н            |          |          |          | Н         |            | $\Box$   | $\Box$   | $\neg$   | $\dashv$ |
|             |          |              |          |           |                    | _        | _    |           |               |    | _        |          | 4       | -        | -        | _        | _       |          | -        | _             | _             |         |          |              |          |          |          |           | _          | _        | -        | _        | _        |





City of Woodburn

### COMMUNITY CENTER PRELIMINARY OVERALL PROJECT SCHEDULE







**Opsis Architecture** 









## **Park with Community Center**











## **Celebrate Diversity**

























## **Group Exercise / Cardio Weights**





















### Room Legend

- 1 entry plaza | entrada a la plaza
- 2 entry vestibule |entrada
- 3 lounge | sala
- 4 lobby | sala de recepcion
- 5 reception | recepcion
- 6 multi-purpose small | salon pequeño
- 7 multi-purpose large | salon grande
- 8 multi-purpose storage | almacen o despensa de salon
- 9 kitchen storage | despensa de la cocina
- 10 warming / demonstration kitchen | cocina de los banquetes
- 11 boys & girls club office | oficina de boys & girls club
- 12 boys & girls club storage | almacen o despensa de boys & girls club
- 13 boys & girls club restroom | bano de boys & girls club
- 14 boys & girls club multi-purpose room | salon para boys & girls club
- 15 mechanical room | cuarto mecanico
- 16 childwatch | cuidado de ninos
- 17 janitor room | cuarto del conserje
- 18 chi