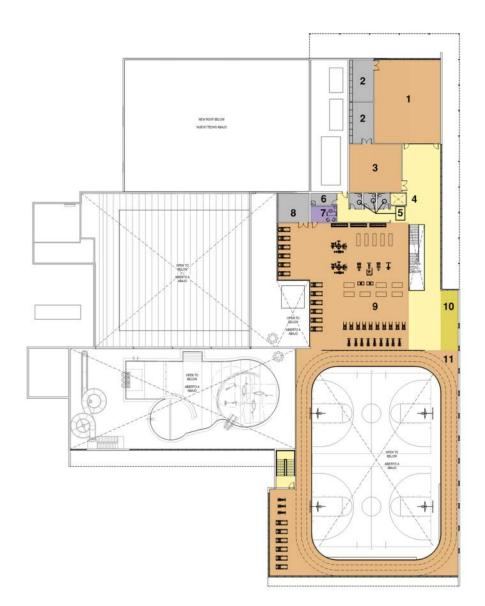

### Room Legend

- 1 multi-purpose exercise large | sala de ejerció grande
- 2 multi-purpose exercise storage | almacenaje de sala de ejerció
- 3 multi-purpose exercise small | sala de ejerció pequeño
   4 elevator | elevador
   5 universal restroom | baño mixto

- Janitor room | cuarto del conserje
   fitness assessment office | evaluacion de actividad fisica
   cardio storage | almacen de aparatos para cardio
   cardio & weight training | cuarto de pesas y para hacer cardio
- 10 stretching | estiramientos 11 elevated walk & jogging track | caminar con elevacion/lugar para correr