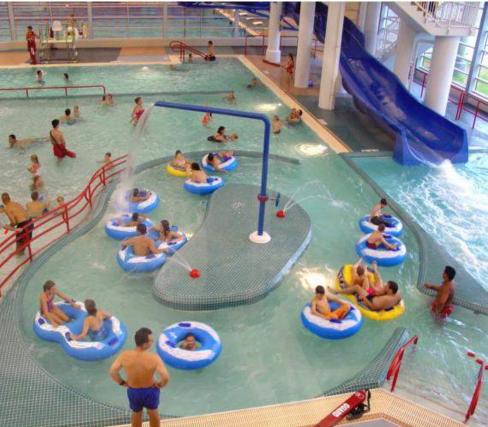

$\vdash$ | Н            |          |          |          | Н         |            | $\Box$   | $\Box$   | $\neg$   | $\dashv$ |
|             |          |              |          |           |                    | _        | _    |           |               |    | _        |          | 4       | -        | -        | _        | _       |          | -        | _             | _             |         |          |              |          |          |          |           | _          | _        | -        | _        | _        |





City of Woodburn

### COMMUNITY CENTER PRELIMINARY OVERALL PROJECT SCHEDULE







**Opsis Architecture** 









## **Park with Community Center**











## **Celebrate Diversity**

























## **Group Exercise / Cardio Weights**





















### Room Legend

- 1 entry plaza | entrada a la plaza
- 2 entry vestibule |entrada
- 3 lounge | sala
- 4 lobby | sala de recepcion
- 5 reception | recepcion
- 6 multi-purpose small | salon pequeño
- 7 multi-purpose large | salon grande
- 8 multi-purpose storage | almacen o despensa de salon
- 9 kitchen storage | despensa de la cocina
- 10 warming / demonstration kitchen | cocina de los banquetes
- 11 boys & girls club office | oficina de boys & girls club
- 12 boys & girls club storage | almacen o despensa de boys & girls club
- 13 boys & girls club restroom | bano de boys & girls club
- 14 boys & girls club multi-purpose room | salon para boys & girls club
- 15 mechanical room | cuarto mecanico
- 16 childwatch | cuidado de ninos
- 17 janitor room | cuarto del conserje
- 18 child