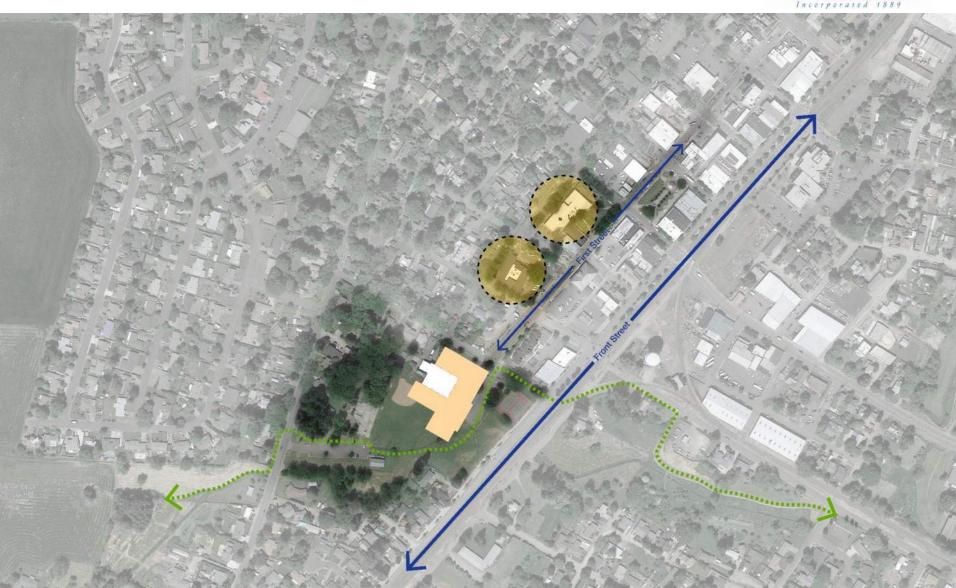

## **Project History**

Woodburn Memorial Aquatic Center, site of the proposed Recreation Center

Legion Park soccer field, the proposed site for the Arts & Cultural Community Center